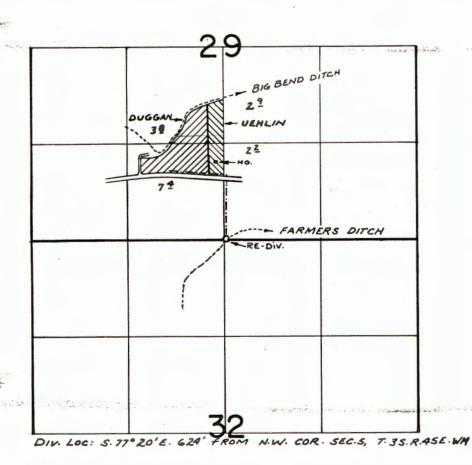

# WATER RIGHT MAP Earl Conrad

P.O.D. - S77°20'E a distance of 624 feet from the NW Corner of Sec. 5, T. 3S, R. 45E.

Application No. 5/823 Permit No. 39027

a tributary of Grande Ronde River irrigation of 5.0 acres

under Permit No. 39027 and that the use of said waters has been completed under the terms of said permit; that the priority of the right dates from

April 11, 1974

that the amount of water for the purposes aforesaid, has been actually beneficially used in the amount of

0.13 cubic foot per second

or its equivalent in case of rotation, measured at the point of diversion from the stream. The point of diversion is located in the Lot 5 ( $NW_4$   $NW_4$ ), Section 5, T. 3 S., R. 45 E., W. M., South 77 degrees 20 minutes East 624 feet From the NW Corner, Section 5.

Duggan
2.6 acres NE¼ SW¼
Section 29
T. 2 S., R. 45 E., W. M.

2.4 acres NE<sub>4</sub> SW<sub>4</sub>
Section 29
T. 2 S., R. 45 E., W. M.

x Gal R. D. ingen

I have read the above and foregoing proof of appropriation of water; I know the contents thereof, and that the facts therein stated are true.