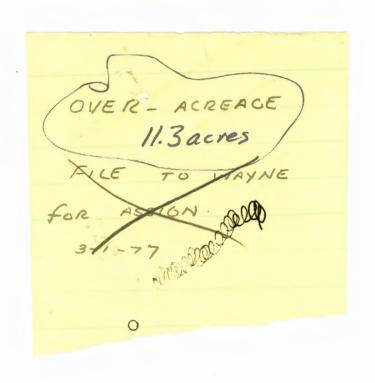

Sincerely,

Bruce A. Estes, Supervisor Survey-Certificate Section Water Rights Division

Duce O. Eta

Form 132

Our field engineer found a total of 5.1 acres claimed irrigated in connection with permit number 39027, which exceeds the limit of 2.4 acres under the permit. If you intend to establish a legal water right for the additional 2.7 acres, a permit must be obtained. We will assist in making an application for a permit for the additional land at your request.

Sincerely,

Bruce A. Estes, Supervisor Survey-Certificate Section Water Rights Division

Buce O. Ester

Form 132

Our field engineer found a total of 11.2 acres claimed irrigated in connection with permit number 39027, which exceeds the limit of 2.6 acres under the permit. If you intend to establish a legal water right for the additional 8.6 acres, a permit must be obtained. We will assist in making an application for a permit for the additional land at your request.