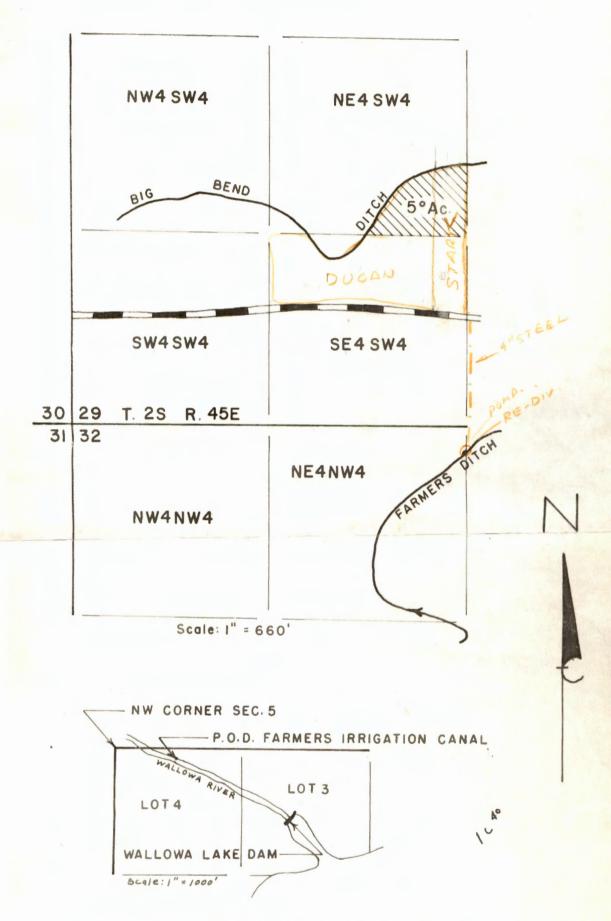

# WATER RIGHT MAP Earl Conrad

P.O.D. - S77°20'E a distance of 624 feet from the NW Corner of Sec. 5, T. 3S, R. 45E.

Application No. 5/823 Permit No. 39027

April 11, 1974

that the amount of water for the purposes aforesaid, has been actually beneficially used in the amount of

0.13 cubic foot per second

or its equivalent in case of rotation, measured at the point of diversion from the stream. The point of diversion is located in the Lot 5 ( $NW_4$   $NW_4$ ), Section 5, T. 3 S., R. 45 E., W. M., South 77 degrees 20 minutes East 624 feet From the NW Corner, Section 5.