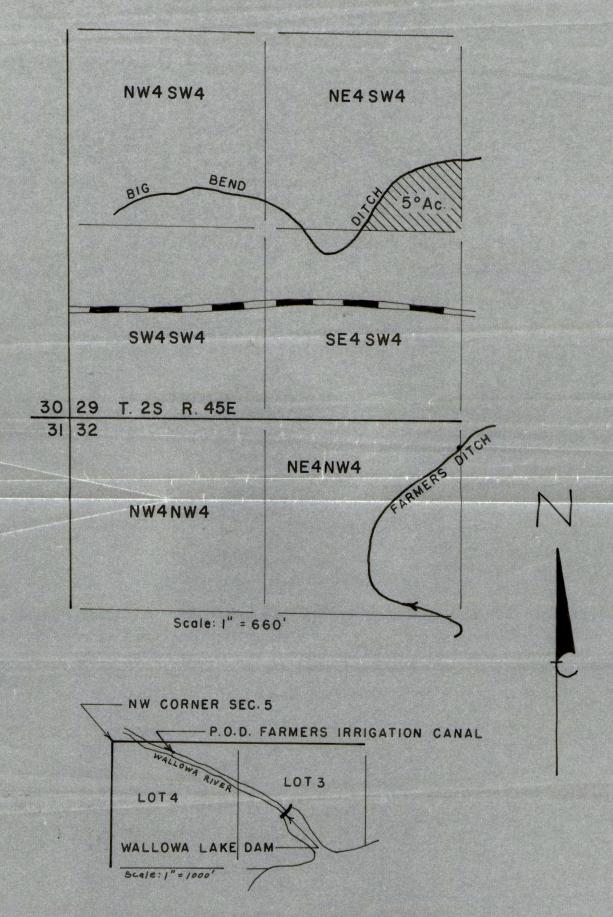

Source of water supplied and by the Service of water supplied by the Service of water supplied by the Counce of water supplied

Land has been sub-devided & sold to 2 owners. Starks own E. 220'. Degans own rest.

August of diversion WALLOWA

Stark has mainline 5-w. along 5. side of road with an outlet at his N.W.

DESCRIPTION OF LAND TO BE IRRIGATED OR PLACE OF USE HAN SAN SEN HEN NAN SAN SEN NEN NAN SAN SEN Range Twp. HEADCATE RETOIV AFROS 400 CR664 45E 29 25 Q 345 0 MOTOR CENTR SIDE BOTH PLACES 3" KATERAL MEADS V6 XO RB.303

April 11, 1974

that the amount of water for the purposes aforesaid, has been actually beneficially used in the amount of

0.13 cubic foot per second

or its equivalent in case of rotation, measured at the point of diversion from the stream. The point of diversion is located in the Lot 5 ( $NW_4$   $NW_4$ ), Section 5, T. 3 S., R. 45 E., W. M., South 77 degrees 20 minutes East 624 feet From the NW Corner, Section 5.

Duggan
2.6 acres NE¼ SW¼
Section 29
T. 2 S., R. 45 E., W. M.

2.4 acres NE<sub>4</sub> SW<sub>4</sub>
Section 29
T. 2 S., R. 45 E., W. M.

x Gal R. D. ingen

I have read the above and foregoing proof of appropriation of water; I know the contents thereof, and that the facts therein stated are true.