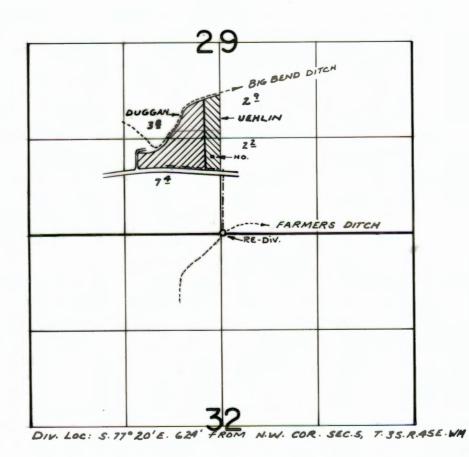

# WATER RIGHT MAP Earl Conrad

P.O.D. - S77°20'E a distance of 624 feet from the NW Corner of Sec. 5, T. 3S, R. 45E.

Application No. 5/823 Permit No. 39027

## Abstract of Permit No. 39027

Application No. 51823 Certificate No. Earl Conrad
3207 W 7th St.
The Dalles, OR 97058

Toseph OR 97846 .NameØ Address Source of water supply Wallowa River, TRIB. GRANDE RONDE of 5º Ac. Use Irrigation

Point of diversion S77°20'E, 624' from NW c., s.5, being within (NW\(\frac{1}{2}\)NW\(\frac{1}{2}\)) s.5, T.3 S., R.45 E., W.M.; Wallowa County Number of acres

April 11, 1974

that the amount of water for the purposes aforesaid, has been actually beneficially used in the amount of

0.13 cubic foot per second

or its equivalent in case of rotation, measured at the point of diversion from the stream. The point of diversion is located in the Lot 5 ( $NW_4$   $NW_4$ ), Section 5, T. 3 S., R. 45 E., W. M., South 77 degrees 20 minutes East 624 feet From the NW Corner, Section 5.

Duggan
2.6 acres NE¼ SW¼
Section 29
T. 2 S., R. 45 E., W. M.

2.4 acres NE<sub>4</sub> SW<sub>4</sub>
Section 29
T. 2 S., R. 45 E., W. M.

x Gal R. D. ingen

I have read the above and foregoing proof of appropriation of water; I know the contents thereof, and that the facts therein stated are true.