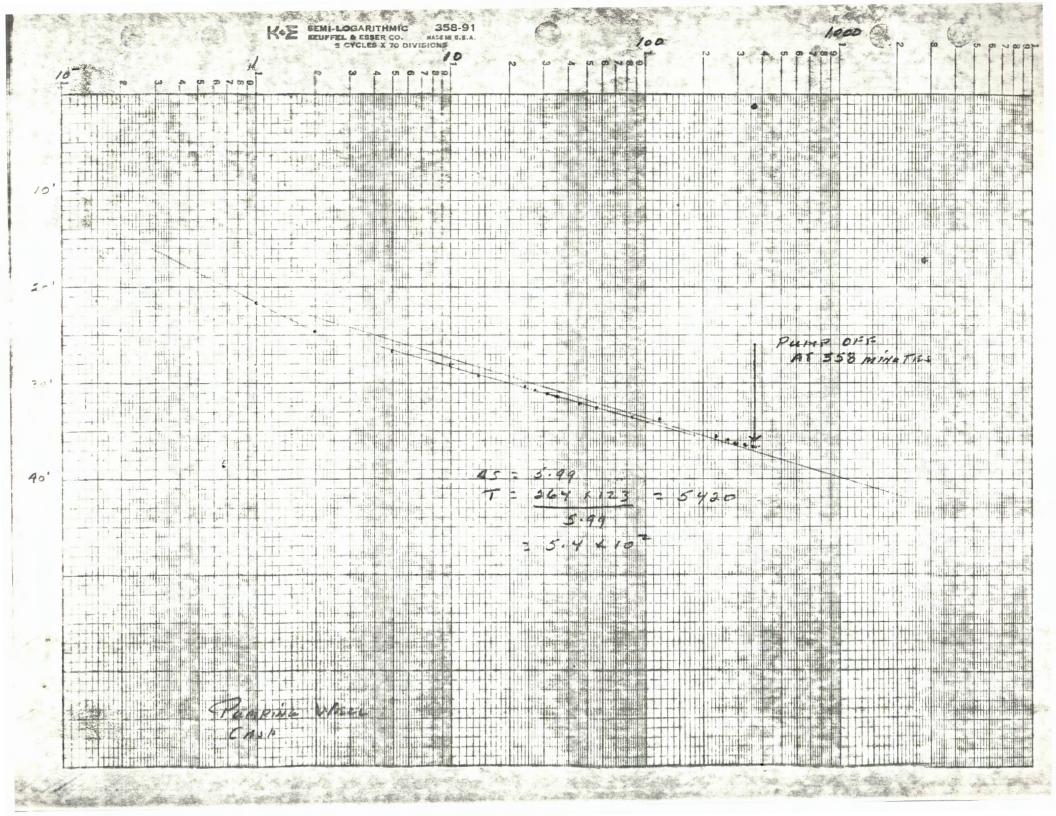

## FIELD NOTE

8-18-81

WELL LOCATION: T355-R5W-SECT. 30 NW 14 NE 14

|                | 1857 |    |           |   |
|----------------|------|----|-----------|---|
|                | 70   | 1  | 20        | 蜵 |
| State Well No. | 305  | DW | -50a      | Y |
|                |      |    | P. Lander |   |