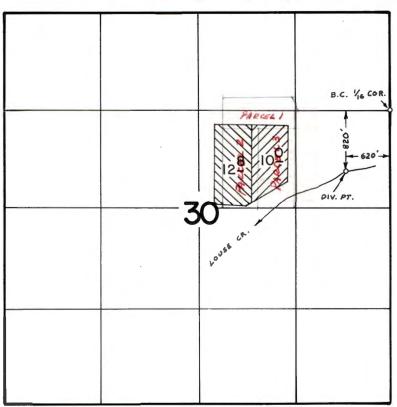

## RECEIVED

AUG 1 3 1981
WATER RESOURCES DEPT
#ALEM, OREGON

Application No. G-10513

Permit No.

SUPPL' PRI.

- NW NE + 22.8 ac. SW NE + 4:1 ac.

4.8 ac.

SECTION 30

The well is to be LOCATED: 1,300 feet South and 1,345 feet West from the Northeast Corner of Section 30, being within the NW 1/4 NE 1/4 of Section 30, Township 35 South, Range 5 West, WM, in the County of Josephine. 1290'S. & 1350'W FROM NE COR, SEC-30.

A description of the PLACE OF USE under the permit, and to which such right is appurtenant, is as follows:

Township 35 South Range 5 West, WM Section 30 NW 1/4 NE 1/4 4.0 acres
SW 1/4 NE 1/4 7.85 acres
SW 1/4 NE 1/4 22.8 acres supplemental

NW 4NE 4, SECTION 30, T. 355., R. 5W., W.M.

The well is to be LOCATED: 1,300 feet South and 1,345 feet West from the Northeast Corner of Section 30, being within the NW 1/4 NE 1/4 of Section 30, Township 35 South, Range 5 West, WM. in the County of Josephine. 1290'S. & 1350'N FROM NE COR. SEC-30.

A description of the PLACE OF USE under the permit, and to which such right is appurtenant, is as follows:

4.0 acres Township 35 South Range 5 West, WM Section 30 NW 1/4 NE 1/4 SW 1/4 NE 1/4 7.85 acres

SW 1/4 NE 1/4 22.8 acres supplemental

The AMOUNT OF WATER used for irrigation, together with the amount secured under any other right existing for the same lands, shall be limited to 1/80 of one cubic foot per second per acre, and shall be further limited to a diversion of not to exceed 3.0 acre-feet per acre for each acre irrigated during the irrigation season of each year, provided further that the right allowed herein shall be limited to any deficiency in the available supply of any prior right existing for the same land and shall not exceed the limitation allowed herein, and shall conform to such reasonable rotation system as may be ordered by the proper state officer.