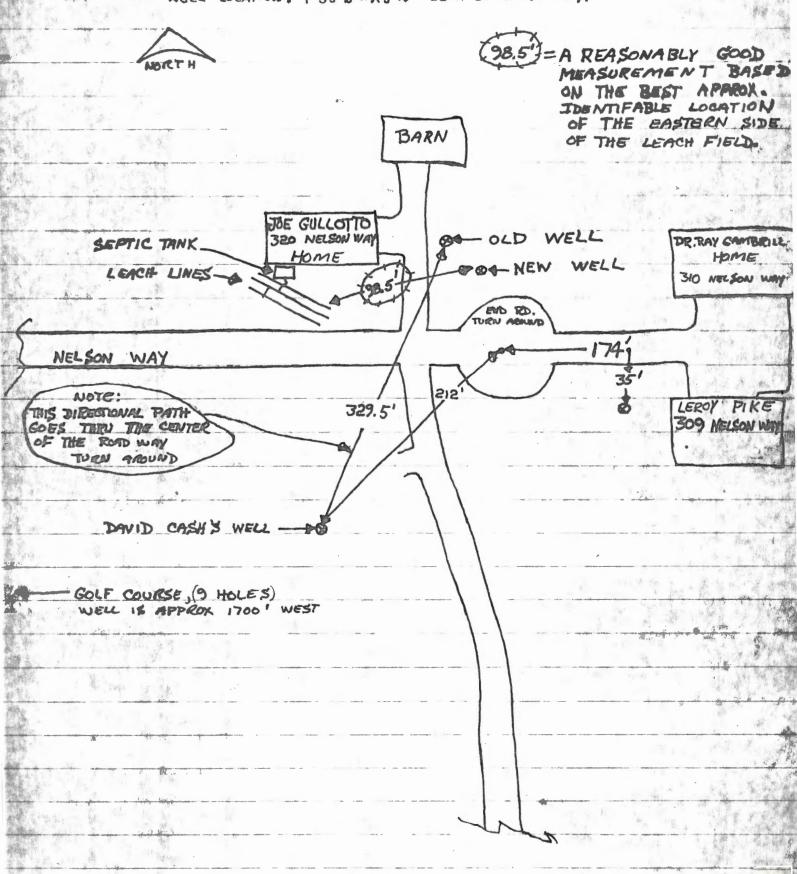

## FIELD NOTE

8-18-81

WELL LOCATION: T355-R5W-SECT. 30 NW 14 NE 14

|                | 1857 |    |           |   |
|----------------|------|----|-----------|---|
|                | 70   | 1  | 20        | 蜵 |
| State Well No. | 305  | DW | -50a      | Y |
|                |      |    | P. Lander |   |