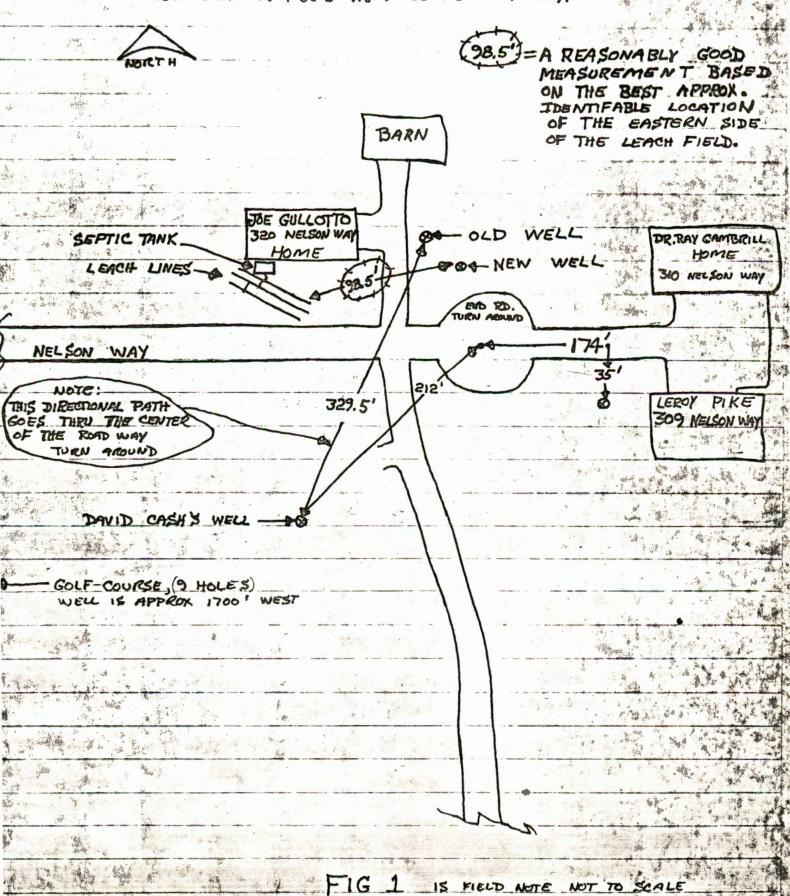

## FIELD NOTE

8-18-81

WELL LOCATION: T355-R5W-SECT. 30 NW 14 NE 14

|                | 1857 |    |           |   |
|----------------|------|----|-----------|---|
|                | 70   | 1  | 20        | 蜵 |
| State Well No. | 305  | DW | -50a      | Y |
|                |      |    | P. Lander |   |