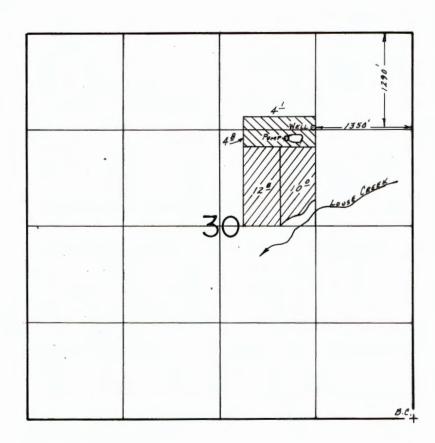

## RECEIVED

AUG 1 3 1981
WATER RESOURCES DEPT
#ALEM, OREGON

Application No. G-10513

Permit No.

SUPPL' PRI.

- NW NE + 22.8 ac. SW NE + 4:1 ac.

4.8 ac.

SECTION 30

The well is to be LOCATED: 1,300 feet South and 1,345 feet West from the Northeast Corner of Section 30, being within the NW 1/4 NE 1/4 of Section 30, Township 35 South, Range 5 West, WM, in the County of Josephine. 1290'S. & 1350'W FROM NE COR, SEC-30.

A description of the PLACE OF USE under the permit, and to which such right is appurtenant, is as follows:

Township 35 South Range 5 West, WM Section 30 NW 1/4 NE 1/4 4.0 acres
SW 1/4 NE 1/4 7.85 acres
SW 1/4 NE 1/4 22.8 acres supplemental

NW 4NE 4, SECTION 30, T. 355., R. 5W., W.M.

The well is to be LOCATED: 1,300 feet South and 1,345 feet West from the Northeast Corner of Section 30, being within the NW 1/4 NE 1/4 of Section 30, Township 35 South, Range 5 West, WM. in the County of Josephine. 1290'S. & 1350'N FROM NE COR. SEC-30.