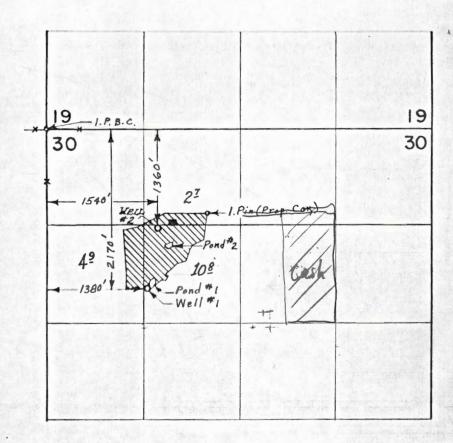

The well is to be LOCATED: 1,300 feet South and 1,345 feet West from the Northeast Corner of Section 30, being within the NW 1/4 NE 1/4 of Section 30, Township 35 South, Range 5 West, WM, in the County of Josephine. 1290'S. & 1350'W FROM NE COR, SEC-30.

NW 4NE 4, SECTION 30, T. 355., R. 5W., W.M.

The well is to be LOCATED: 1,300 feet South and 1,345 feet West from the Northeast Corner of Section 30, being within the NW 1/4 NE 1/4 of Section 30, Township 35 South, Range 5 West, WM. in the County of Josephine. 1290'S. & 1350'N FROM NE COR. SEC-30.