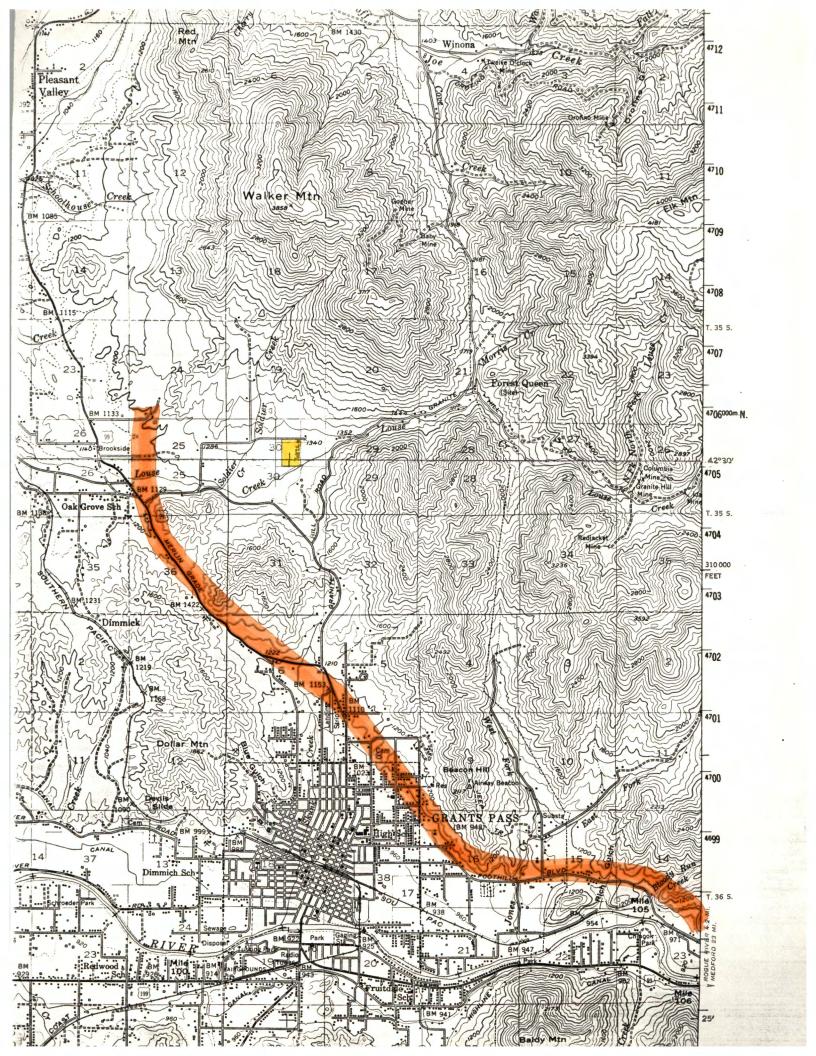

## T.35S., R.5W., W.M.

## T.35S., R.5W., W.M.

|        | PRIMARY      | 00 |
|--------|--------------|----|
| 7///// | SUPPLEMENTAL | 50 |

SCALE: 1 = 1320'

## T.35S., R.5W., W.M.

|        | ,            |                 |
|--------|--------------|-----------------|
| 11111  | PRIMARY      | SCALE: 1 = 1320 |
| 777777 | SUPPLEMENTAL | 3CALE: 1-1320   |

T. 355, R. SW., W.M.