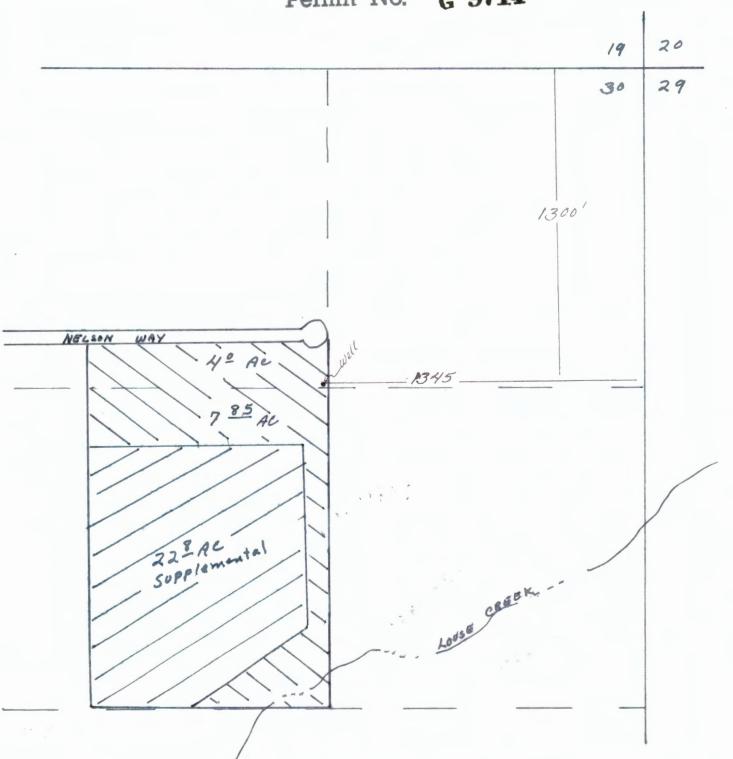

The well is to be LOCATED: 1,300 feet South and 1,345 feet West from the Northeast Corner of Section 30, being within the NW 1/4 NE 1/4 of Section 30, Township 35 South, Range 5 West, WM, in the County of Josephine. 1290'S. & 1350'W FROM NE COR, SEC-30.

A description of the PLACE OF USE under the permit, and to which such right is appurtenant, is as follows:

Township 35 South Range 5 West, WM Section 30 NW 1/4 NE 1/4 4.0 acres
SW 1/4 NE 1/4 7.85 acres
SW 1/4 NE 1/4 22.8 acres supplemental

NW 4NE 4, SECTION 30, T. 355., R. 5W., W.M.

The well is to be LOCATED: 1,300 feet South and 1,345 feet West from the Northeast Corner of Section 30, being within the NW 1/4 NE 1/4 of Section 30, Township 35 South, Range 5 West, WM. in the County of Josephine. 1290'S. & 1350'N FROM NE COR. SEC-30.

A description of the PLACE OF USE under the permit, and to which such right is appurtenant, is as follows:

4.0 acres Township 35 South Range 5 West, WM Section 30 NW 1/4 NE 1/4 SW 1/4 NE 1/4 7.85 acres

SW 1/4 NE 1/4 22.8 acres supplemental

The AMOUNT OF WATER used for irrigation, together with the amount secured under any other right existing for the same lands, shall be limited to 1/80 of one cubic foot per second per acre, and shall be further limited to a diversion of not to exceed 3.0 acre-feet per acre for each acre irrigated during the irrigation season of each year, provided further that the right allowed herein shall be limited to any deficiency in the available supply of any prior right existing for the same land and shall not exceed the limitation allowed herein, and shall conform to such reasonable rotation system as may be ordered by the proper state officer.