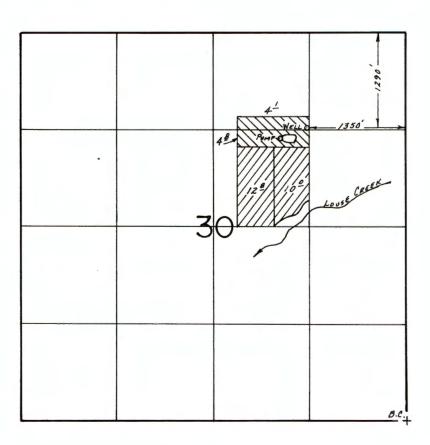

## RECEIVED

AUG 1 3 1981
WATER RESOURCES DEPT
#ALEM, OREGON

Application No. G-10513

Permit No.

SUPPL' PRI.

- NW NE + 22.8 ac. SW NE + 4:1 ac.

4.8 ac.

SECTION 30

The well is to be LOCATED: 1,300 feet South and 1,345 feet West from the Northeast Corner of Section 30, being within the NW 1/4 NE 1/4 of Section 30, Township 35 South, Range 5 West, WM, in the County of Josephine. 1290'S. & 1350'W FROM NE COR, SEC-30.

NW 4NE 4, SECTION 30, T. 355., R. 5W., W.M.

The well is to be LOCATED: 1,300 feet South and 1,345 feet West from the Northeast Corner of Section 30, being within the NW 1/4 NE 1/4 of Section 30, Township 35 South, Range 5 West, WM. in the County of Josephine. 1290'S. & 1350'N FROM NE COR. SEC-30.