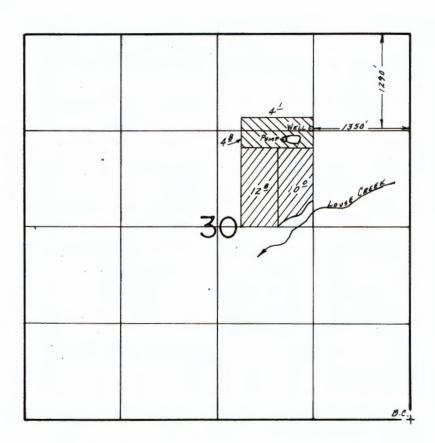

The well is to be LOCATED: 1,300 feet South and 1,345 feet West from the Northeast Corner of Section 30, being within the NW 1/4 NE 1/4 of Section 30, Township 35 South, Range 5 West, WM, in the County of Josephine. 1290'S. & 1350'W FROM NE COR, SEC-30.

A description of the PLACE OF USE under the permit, and to which such right is appurtenant, is as follows:

Township 35 South Range 5 West, WM Section 30 NW 1/4 NE 1/4 4.0 acres
SW 1/4 NE 1/4 7.85 acres
SW 1/4 NE 1/4 22.8 acres supplemental

NW 4NE 4, SECTION 30, T. 355., R. 5W., W.M.

The well is to be LOCATED: 1,300 feet South and 1,345 feet West from the Northeast Corner of Section 30, being within the NW 1/4 NE 1/4 of Section 30, Township 35 South, Range 5 West, WM. in the County of Josephine. 1290'S. & 1350'N FROM NE COR. SEC-30.

A description of the PLACE OF USE under the permit, and to which such right is appurtenant, is as follows:

4.0 acres Township 35 South Range 5 West, WM Section 30 NW 1/4 NE 1/4 SW 1/4 NE 1/4 7.85 acres

SW 1/4 NE 1/4 22.8 acres supplemental

The AMOUNT OF WATER used for irrigation, together with the amount secured under any other right existing for the same lands, shall be limited to 1/80 of one cubic foot per second per acre, and shall be further limited to a diversion of not to exceed 3.0 acre-feet per acre for each acre irrigated during the irrigation season of each year, provided further that the right allowed herein shall be limited to any deficiency in the available supply of any prior right existing for the same land and shall not exceed the limitation allowed herein, and shall conform to such reasonable rotation system as may be ordered by the proper state officer.