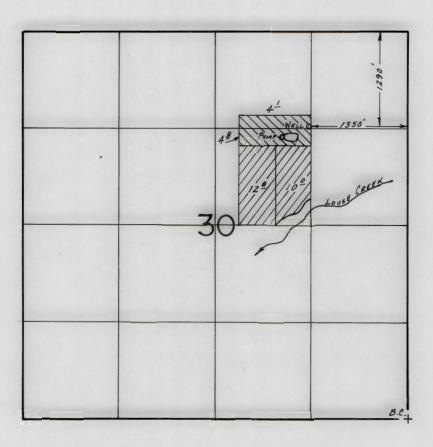

The well is to be LOCATED: 1,300 feet South and 1,345 feet West from the Northeast Corner of Section 30, being within the NW 1/4 NE 1/4 of Section 30, Township 35 South, Range 5 West, WM, in the County of Josephine. 1290'S. & 1350'W FROM NE COR, SEC-30.

A description of the PLACE OF USE under the permit, and to which such right is appurtenant, is as follows:

Township 35 South Range 5 West, WM Section 30 NW 1/4 NE 1/4 4.0 acres
SW 1/4 NE 1/4 7.85 acres
SW 1/4 NE 1/4 22.8 acres supplemental

NW 4NE 4, SECTION 30, T. 355., R. 5W., W.M.

The well is to be LOCATED: 1,300 feet South and 1,345 feet West from the Northeast Corner of Section 30, being within the NW 1/4 NE 1/4 of Section 30, Township 35 South, Range 5 West, WM. in the County of Josephine. 1290'S. & 1350'N FROM NE COR. SEC-30.

A description of the PLACE OF USE under the permit, and to which such right is appurtenant, is as follows:

4.0 acres Township 35 South Range 5 West, WM Section 30 NW 1/4 NE 1/4 SW 1/4 NE 1/4 7.85 acres

SW 1/4 NE 1/4 22.8 acres supplemental

The AMOUNT OF WATER used for irrigation, together with the amount secured under any other right existing for the same lands, shall be limited to 1/80 of one cubic foot per second per acre, and shall be further limited to a diversion of not to exceed 3.0 acre-feet per acre for each acre irrigated during the irrigation season of each year, provided further that the right allowed herein shall be limited to any deficiency in the available supply of any prior right existing for the same land and shall not exceed the limitation allowed herein, and shall conform to such reasonable rotation system as may be ordered by the proper state officer.