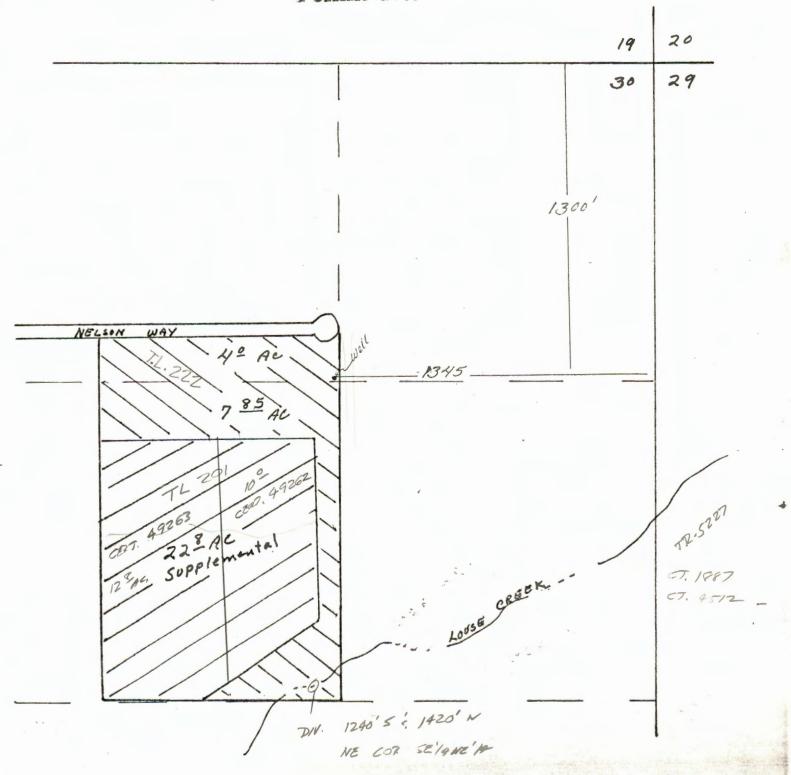

A description of the PLACE OF USE under the permit, and to which such right is appurtenant, is as follows:

Township 35 South Range 5 West, WM Section 30 NW 1/4 NE 1/4 4.0 acres
SW 1/4 NE 1/4 7.85 acres
SW 1/4 NE 1/4 22.8 acres supplemental

A description of the PLACE OF USE under the permit, and to which such right is appurtenant, is as follows:

4.0 acres Township 35 South Range 5 West, WM Section 30 NW 1/4 NE 1/4 SW 1/4 NE 1/4 7.85 acres

SW 1/4 NE 1/4 22.8 acres supplemental

The AMOUNT OF WATER used for irrigation, together with the amount secured under any other right existing for the same lands, shall be limited to 1/80 of one cubic foot per second per acre, and shall be further limited to a diversion of not to exceed 3.0 acre-feet per acre for each acre irrigated during the irrigation season of each year, provided further that the right allowed herein shall be limited to any deficiency in the available supply of any prior right existing for the same land and shall not exceed the limitation allowed herein, and shall conform to such reasonable rotation system as may be ordered by the proper state officer.