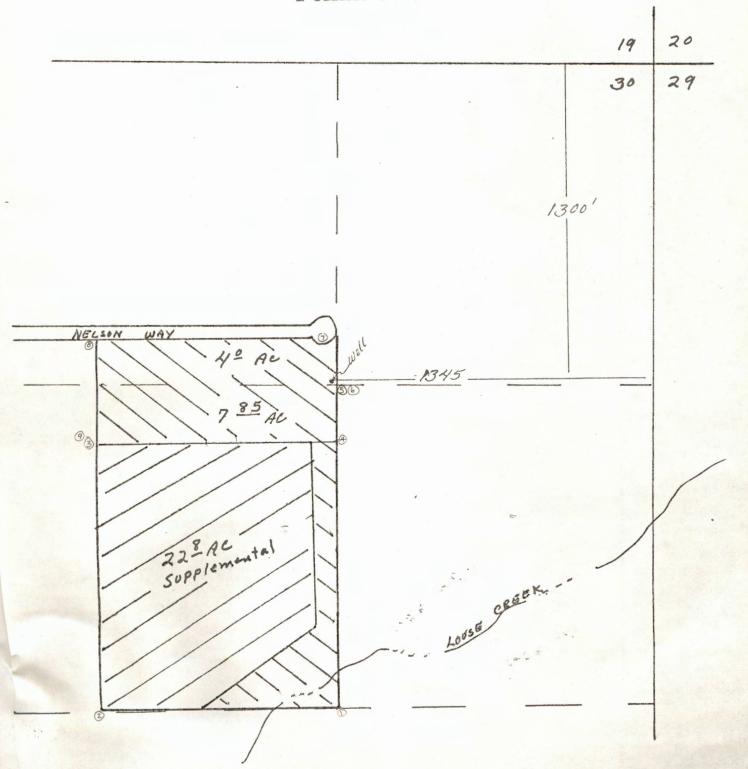

A description of the PLACE OF USE under the permit, and to which such right is appurtenant, is as follows:

Township 35 South Range 5 West, WM Section 30 NW 1/4 NE 1/4 4.0 acres
SW 1/4 NE 1/4 7.85 acres
SW 1/4 NE 1/4 22.8 acres supplemental

A description of the PLACE OF USE under the permit, and to which such right is appurtenant, is as follows:

4.0 acres Township 35 South Range 5 West, WM Section 30 NW 1/4 NE 1/4 SW 1/4 NE 1/4 7.85 acres

SW 1/4 NE 1/4 22.8 acres supplemental

The AMOUNT OF WATER used for irrigation, together with the amount secured under any other right existing for the same lands, shall be limited to 1/80 of one cubic foot per second per acre, and shall be further limited to a diversion of not to exceed 3.0 acre-feet per acre for each acre irrigated during the irrigation season of each year, provided further that the right allowed herein shall be limited to any deficiency in the available supply of any prior right existing for the same land and shall not exceed the limitation allowed herein, and shall conform to such reasonable rotation system as may be ordered by the proper state officer.