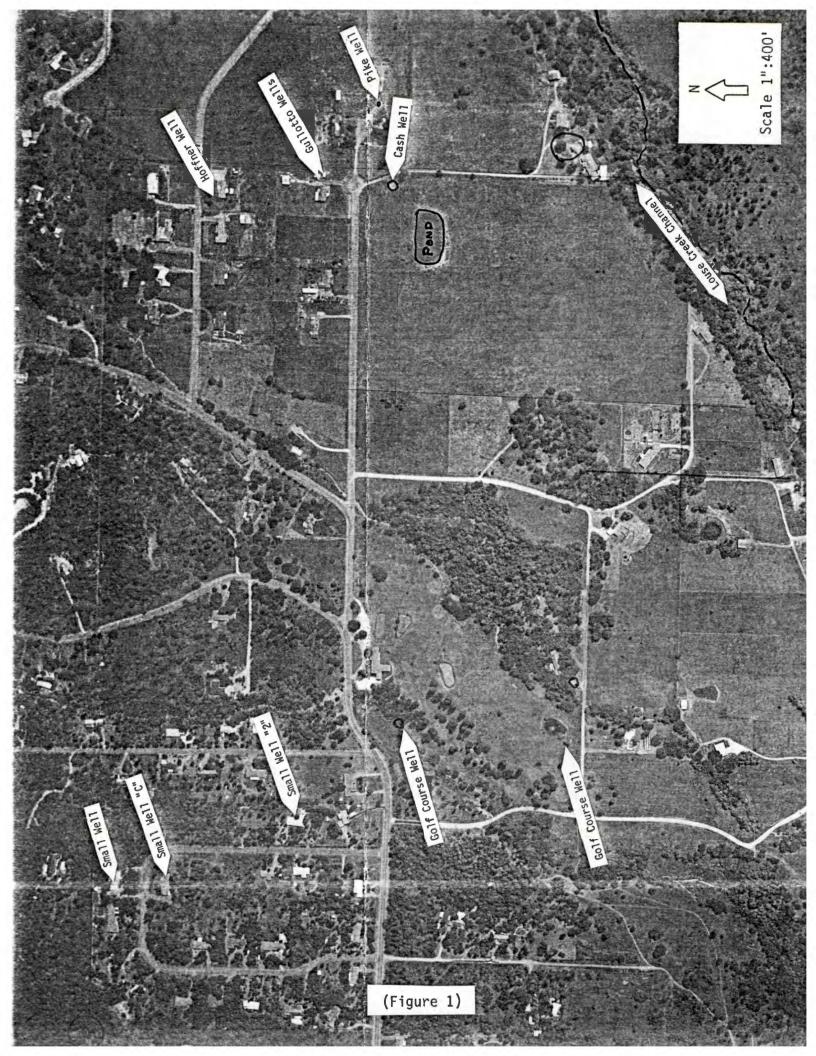

unsel.

The protestants appeared in person without the service of legal counsel. The protestants' case was presented by Lee Small, a real estate developer, acting in the capacity of "spokesman" for the protestants.

The relative locations of the applicant's well, the protestants' two wells, and certain other wells referred to and located by testimony, are shown on Figure 1, which is a photocopy of a portion of Exhibit WRD #6, with labeling added.

### EVIDENTIARY RULINGS

Protestants offer as their exhibit "G", a copy of the Josephine County Assessor's plat of tax lots for Section 30, Township 35 South, Range 5 West, WM.

Protestants offer as their exhibit "H", a copy of the Josephine County Assessor's plat of tax lots for NW 1/4 NE 1/4 of Section 30, Township 35 South, Range 5 West, WM.



Applicant objects to both exhibits, "G" and "H", on the ground that said maps are immaterial to the question before the Director. Applicant's objection is overruled.

Protestants offer as their exhibit "J", a copy of a computer printout and graph compiled from water well construction data of record in the Watermaster's office in Grants Pass, Oregon. The purpose of the offer is to show an alleged trend in the depth of the static water levels in newly constructed wells within Sections 19 and 30 of Township 35 South, Range 5 West, WM, and Sections 24 and 25 of Township 35 South, Range 6 West, WM.

Applicant objects to exhibit "J", on the ground that it is not competent evidence. Applicant's objection is sustained.

Based on the testimony and evidence of record, the Water Resources Director