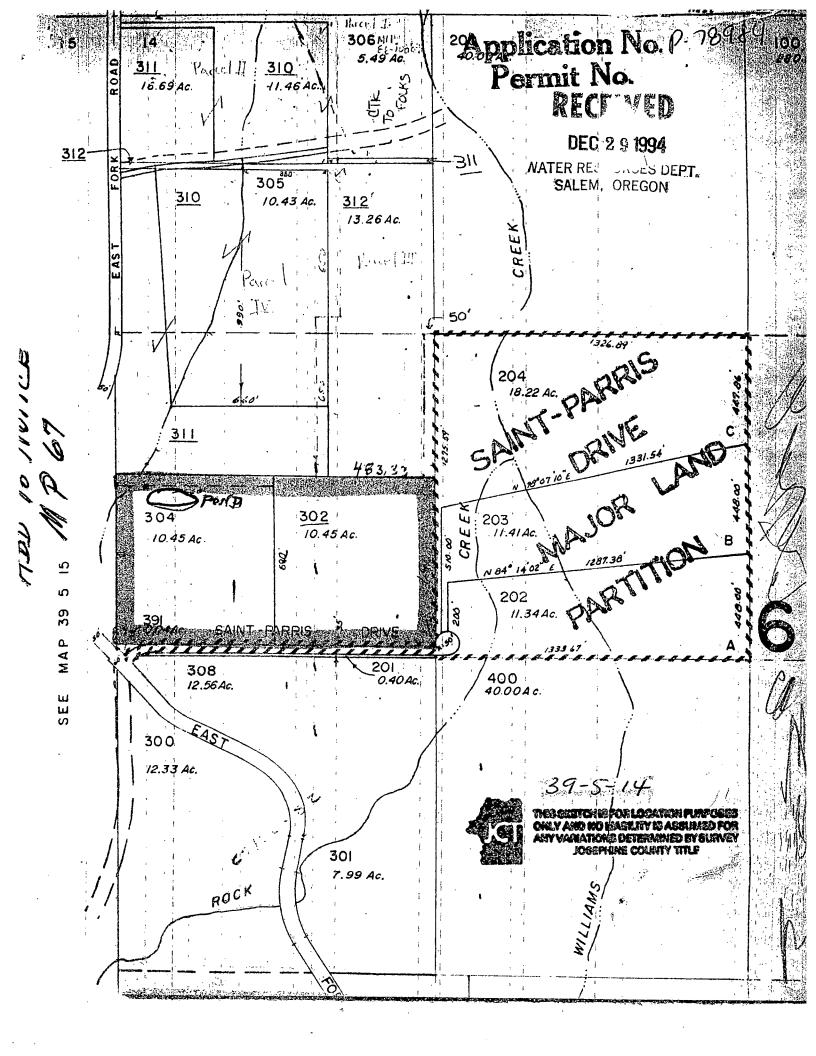

Application INO. 1- 1010 Permit No. STATE OF OREGON WATER RESOURCES DEPARTMENT NOTICE OF EXEMPT RESERVOIR SFELME C This notice is submitted pursuant to ORS 537.141, which provides that a water right is not needed for certain ponds/reservoirs which were in existence before January 1, 1993, are located off-channel and store less than 9.2 acre-feet of water or have a dam less than 10 feet in height. 0026 Landowner: (SON) Authorized Agent: (if applicable) STANLEY thomas EAST FORK ROAD 1245 Address: Telephone No. I/WE SUBMIT NOTICE OF THE FOLLOWING RESERVOIR(S): NOTE: Multiple reservoirs may be included in a single notification. For items 1-6 below, attach extra sheets for additional reservoir descriptions. 1. a tax lot map showing the location of the reservoir(s). Copies of portions of the maps are acceptable, provided SWNN information on the copy verifies the correct legal description.) Source of water: KUN Off / WINTER STREAM 2. з. Maximum height of the dam: Maximum water depth in the reservoir: 4. 5. Maximum storage capacity of reservoir: Size, description and location of any outlet pipe: NONE 6. Spill ways only 12/23 - Ellen De Young -will send in map. 🔬 🤄 January 7. Enclose evidence that t 1, 1993, such as one of 7.1 A dated aerial pho 😪 late area above, below and affidavit s 7.2 An other r zed); knowledgeable per 7.3 A dated map prepa al agency showing the locat 7.4 Construction rece ntation.

Declaration by Owner/Authorized Agent: Each of the reservoirs described herein was in existence before January 1, 1993, is located off-channel and stores less than 9.2 acre-feet of water or has a dam less than 10 feet in height. I/We believe the reservoir(s) qualifies under ORS 537.141 and OAR 690-11-014 for exemption from Oregon's water right filing requirements. Notice to Owners/Authorized Agent: Reservoirs that qualify for exemption under ORS 537.141 and OAR 690-11-014 shall be subject to the following conditions: The right to store or use water in the reservoir shall not 1. have priority over any water right; and The right to store and use water in the reservoir(s) shall be 2. subordinate to all future permitted or certificated water rights. THE UNDERSIGNED VERIFIES THAT TO THE BEST OF HIS/HER KNOWLEDGE AND BELIEF THE INFORMATION CONTAINED IN THIS NOTICE IS TRUE, CORRECT AND COMPLETE. Tanley Landowner/agent signature: romas SON (Print Name and Title) STANLEY Date: FOR WATER RESOURCES DEPARTMENT USE ONLY The foregoing Notice and accompanying data have been examined by authorized staff of the Water Resources Department. Based on