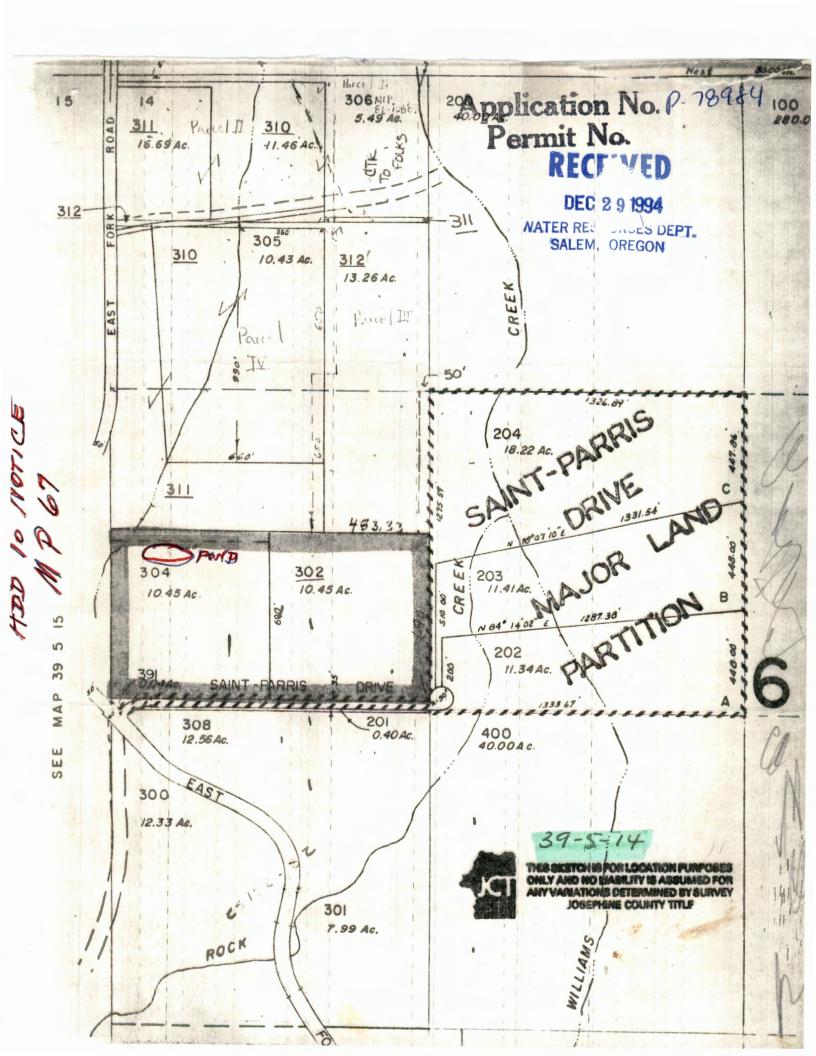

Application INO. 1- 1010 Permit No. STATE OF OREGON WATER RESOURCES DEPARTMENT NOTICE OF EXEMPT RESERVOIR SFELME C This notice is submitted pursuant to ORS 537.141, which provides that a water right is not needed for certain ponds/reservoirs which were in existence before January 1, 1993, are located off-channel and store less than 9.2 acre-feet of water or have a dam less than 10 feet in height. 0026 Landowner: (SON) Authorized Agent: (if applicable) STANLEY thomas EAST FORK ROAD 1245 Address: Telephone No. I/WE SUBMIT NOTICE OF THE FOLLOWING RESERVOIR(S): NOTE: Multiple reservoirs may be included in a single notification. For items 1-6 below, attach extra sheets for additional reservoir descriptions. 1. a tax lot map showing the location of the reservoir(s). Copies of portions of the maps are acceptable, provided SWNN information on the copy verifies the correct legal description.) Source of water: KUN Off / WINTER STREAM 2. з. Maximum height of the dam: Maximum water depth in the reservoir: 4. 5. Maximum storage capacity of reservoir: Size, description and location of any outlet pipe: NONE 6. Spill ways only 12/23 - Ellen De Young -will send in map. 🔬 🤄 January 7. Enclose evidence that t 1, 1993, such as one of 7.1 A dated aerial pho 😪 late area above, below and affidavit s 7.2 An other r zed); knowledgeable per 7.3 A dated map prepa al agency showing the locat 7.4 Construction rece ntation.

Declaration by Owner/Authorized Agent: Each of the reservoirs described herein was in existence before January 1, 1993, is located off-channel and stores less than 9.2 acre-feet of water or has a dam less than 10 feet in height. I/We believe the reservoir(s) qualifies under ORS 537.141 and OAR 690-11-014 for exemption from Oregon's water right filing requirements. Notice to Owners/Authorized Agent: Reservoirs that qualify for exemption under ORS 537.141 and OAR 690-11-014 shall be subject to the following conditions: The right to store or use water in the reservoir shall not 1. have priority over any water right; and The right to store and use water in the reservoir(s) shall be 2. subordinate to all future permitted or certificated water rights. THE UNDERSIGNED VERIFIES THAT TO THE BEST OF HIS/HER KNOWLEDGE AND BELIEF THE INFORMATION CONTAINED IN THIS NOTICE IS TRUE, CORRECT AND COMPLETE. Tanley Landowner/agent signature: romas SON (Print Name and Title) STANLEY Date: FOR WATER RESOURCES DEPARTMENT USE ONLY The foregoing Notice and accompanying data have been examined by authorized staff of the Water Resources Department. Based on