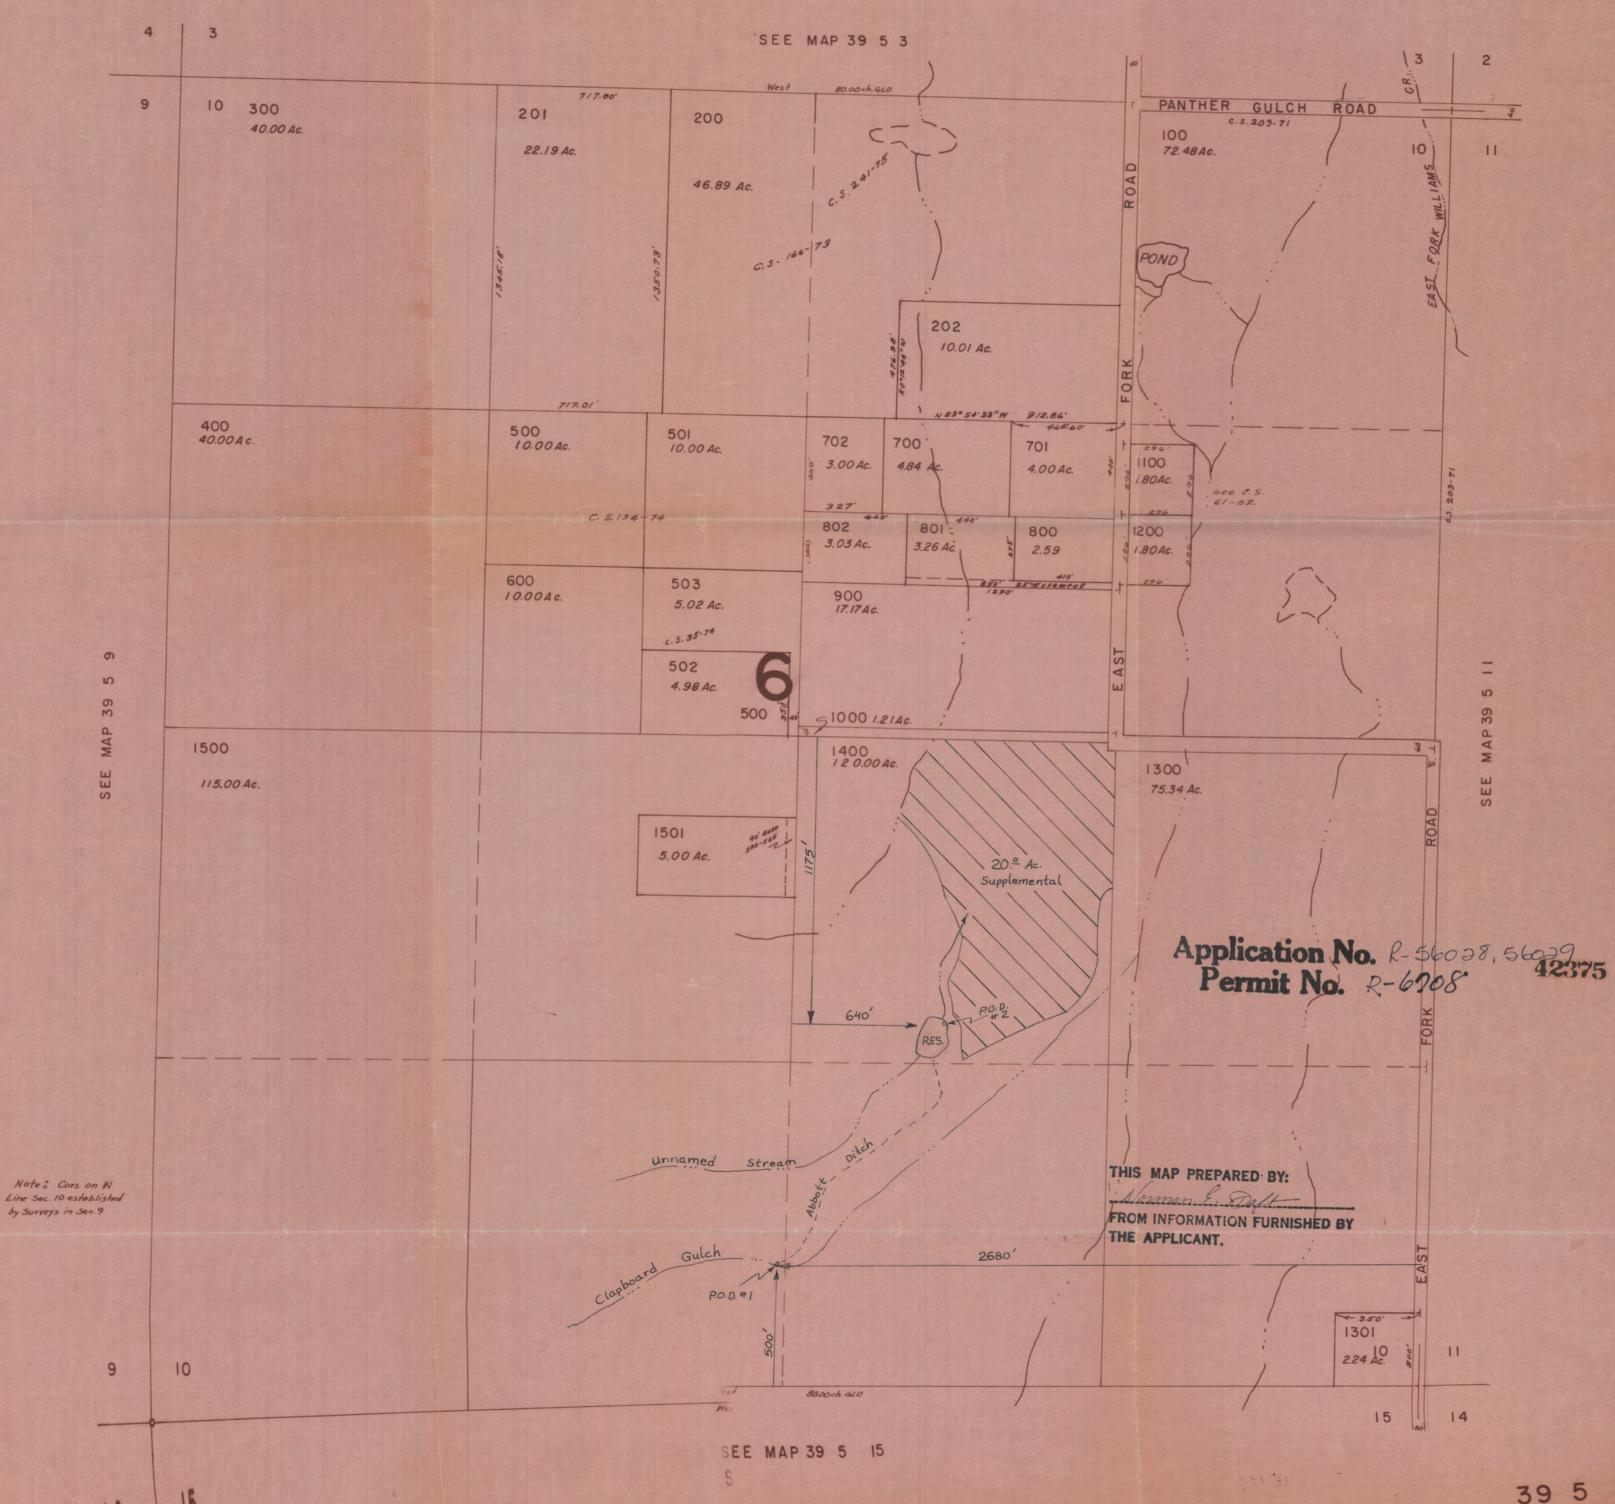

## SECTION IOT. 39S. R.5 W. W.M. JOSEPHINE COUNTYRECEIVED

1"= 400"

WATER RESOURCES DEPT SALEM, OREGON

## PROPOSED CERTIFICATE OF WATER RIGHT

THIS CERTIFICATE ISSUED TO

JAMES C. KALFAS 1960 EAST FORK ROAD WILLIAMS, OREGON 97544

confirms the right to use the waters of AN UNNAMED STREAM AND KALFAS RESERVOIR CONSTRUCTED UNDER PERMIT R-6708, a tributary of EAST FORK WILLIAMS CREEK, for the purpose of SUPPLEMENTAL IRRIGATION OF 20.0 ACRES.

The right has been perfected under Permit 42375. The date of priority is JUNE 6, 1977. The right is limited to not more than 0.25 CUBIC FOOT PER SECOND or its equivalent in case of rotation, measured at the point of diversion from the source.