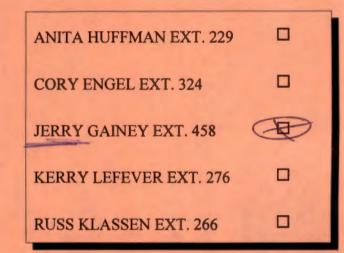

This document was prepared by Jerry Gainey. If you have any questions about any of the statements contained in this document I am the most likely the best person to answer your questions. You can reach me at 1-503-378-8455, extension 458.

If you have questions about how to file a protest or if you have previously filed a protest and want to know the status, please contact Renee Moulun at extension 239.

If you have other questions about the Department or any of its programs please contact our Water Rights Information Group at extension 201. Address all other correspondence to: Water Rights Section, Oregon Water Resources Department, 158 12th Street NE, Salem, OR 97301-4172, Fax: (503)378-6203.