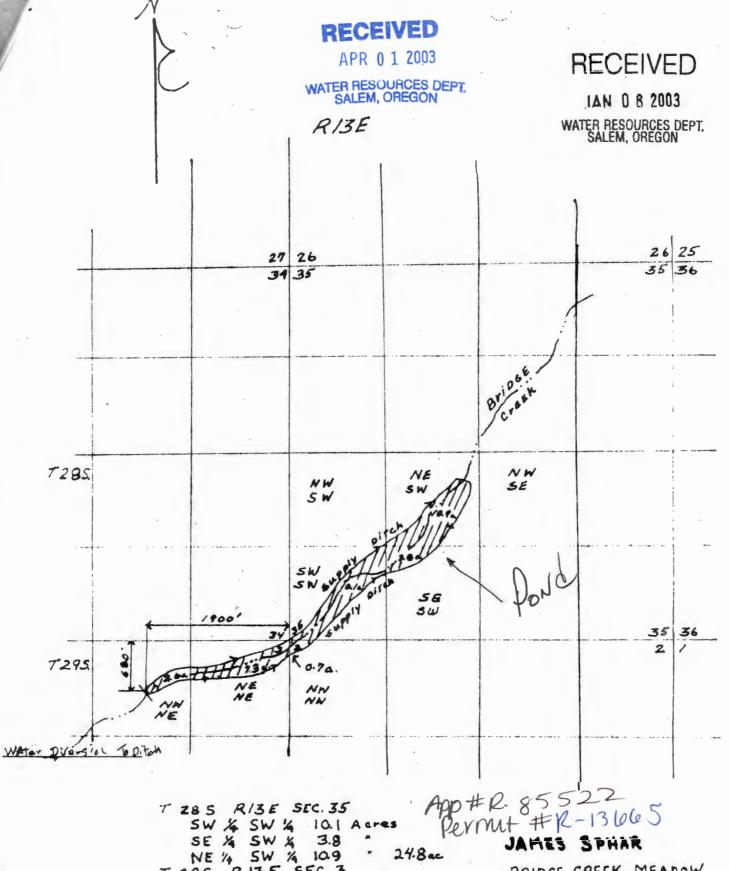

SW 4 SW 4 10.1 Acres Permut

SE 4 SW 4 3.8

NE 4 SW 4 10.9 24.8 cc

T 295 R 13E SEC. 3

NW 4 NE 4 7.3 9.9 c.

T 295. R 13E SEC. Z

NW 4 NW 4 0.7 27 0.7 c.

S

Total 55 4 cc.

BRIDGE CREEK MEADOW

EXISTING IRRIGATION SYSTEM

SCALE 4" = I MILE

DATA PLOTED ON JERIAL

John A. Kitzhaber, M.D., Governor