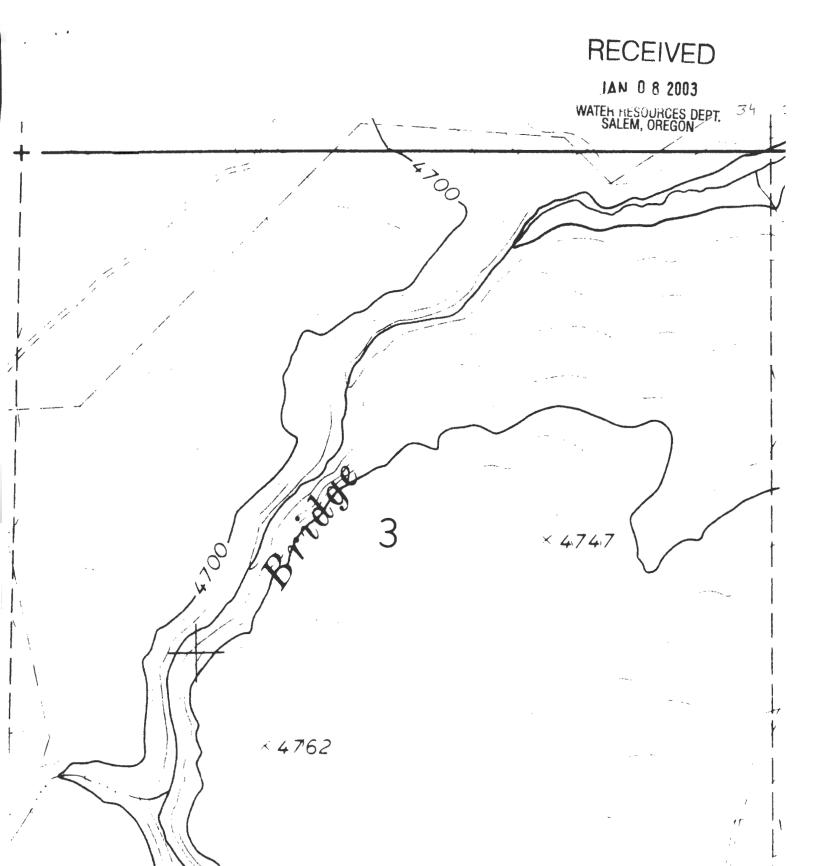

WATER MAY BE APPROPRIATED FOR STORAGE DURING THE PERIOD: YEAR ROUND

DATE OF PRIORITY: APRIL 1, 2003

The dam is located as follows:

| Twp  | Rng  | Mer | Sec | Q-Q   | Measured Distances                                          |
|------|------|-----|-----|-------|-------------------------------------------------------------|
| 29 S | 13 E | WM  | 3   | NW NE | 680 FEET SOUTH AND 1900 FEET WEST FROM NE CORNER, SECTION 3 |

WATER MAY BE APPROPRIATED FOR STORAGE DURING THE PERIOD: YEAR ROUND

DATE OF PRIORITY: APRIL 1, 2003

The dam is located as follows:

| Twp  | Rng  | Mer | Sec | Q-Q   | Measured Distances                                             |
|------|------|-----|-----|-------|----------------------------------------------------------------|
| 29 S | 13 E | WM  | 3   | NW NE | 680 FEET SOUTH AND 1900 FEET WEST FROM<br>NE CORNER, SECTION 3 |

WATER MAY BE APPROPRIATED FOR STORAGE DURING THE PERIOD: YEAR ROUND

DATE OF PRIORITY: APRIL 01, 2003

DAM LOCATION: NW 1/4 NE 1/4, SECTION 3, T29S, R13E, W.M.; 680 FEET SOUTH & 1900 FEET WEST FROM NE CORNER, SECTION 3

WATER MAY BE APPROPRIATED FOR STORAGE DURING THE PERIOD: YEAR ROUND

DATE OF PRIORITY: APRIL 01, 2003

DAM LOCATION: NW 1/4 NE 1/4, SECTION 3, T298, R13E, W.M.; 680 FEET SOUTH & 1900 FEET WEST FROM NE CORNER, SECTION 3