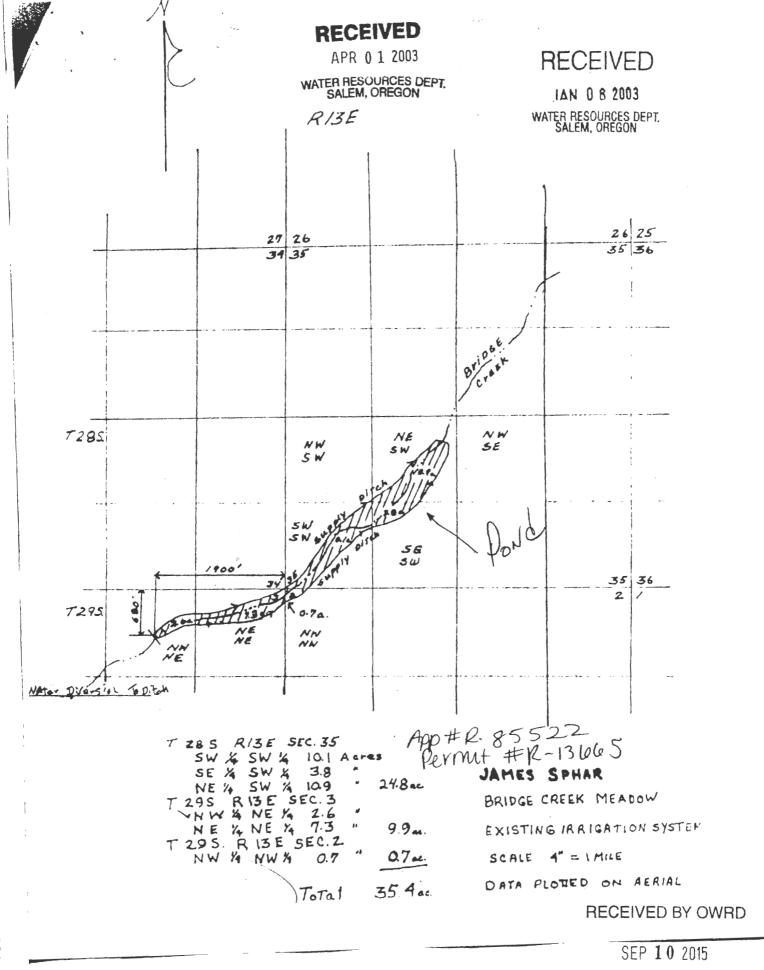

SW 4 SW 4 10.1 Acres Permut

SE 4 SW 4 3.8

NE 4 SW 4 10.9 24.8 cc

T 295 R 13E SEC. 3

NW 4 NE 4 7.3 9.9 c.

T 295. R 13E SEC. Z

NW 4 NW 4 0.7 27 0.7 c.

S

Total 55 4 cc.

BRIDGE CREEK MEADOW

EXISTING IRRIGATION SYSTEM

SCALE 4" = I MILE

DATA PLOTED ON JERIAL

John A. Kitzhaber, M.D., Governor

SW 4 SW 4 10.1 Acres

SE 4 SW 4 3.8

NE 4 SW 4 10.9 24.8 ac

T 295 R 13E SEC.3

NW 4 NE 4 7.3 " 9.9 ac.

T 295. R 13E SEC.2

NW 4 NW 4 0.7 " 0.7 ac.

#### JAMES SPHAR

BRIDGE CREEK MEADOW

EXISTING IRRIGATION SYSTEM

SCALE 4" = 1 MILE

DATA PLOTED ON AERIAL

RECEIVED JAN C 8 2003 WATER NESOURCES DEPT. SALEM, OREGON A. M. Poct AProx 380' From Rim Rock To Rim Rock water. 9...0 111 willows. grass 200 Silt Canglitoner Years. M water Arox Zo 3 Dect. 3/Deap 3'Deep 8 4 1291 Dam 10' high. 1-20