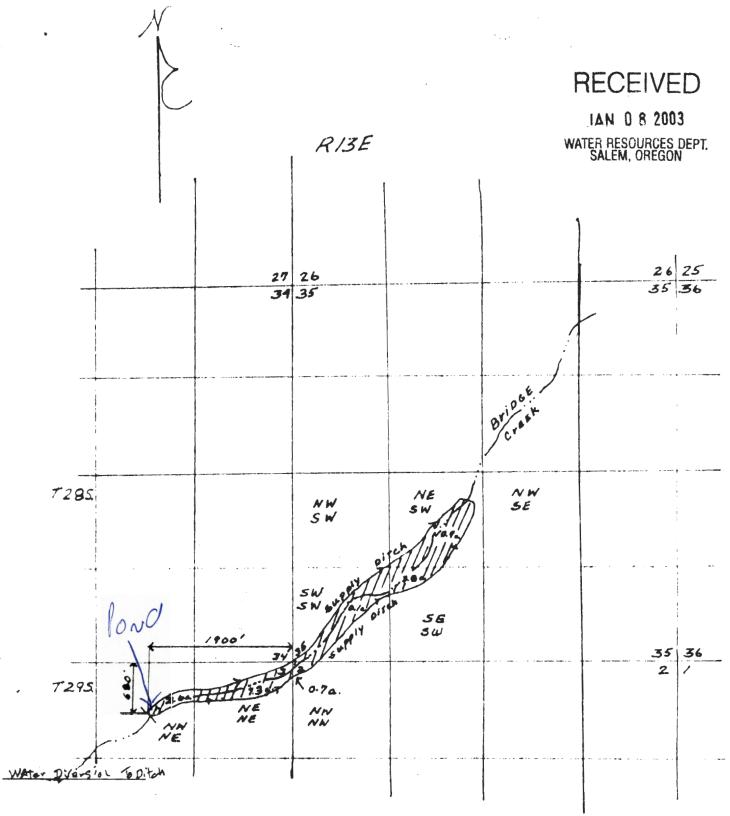

WATER MAY BE APPROPRIATED FOR STORAGE DURING THE PERIOD: YEAR ROUND

DATE OF PRIORITY: APRIL 1, 2003

The dam is located as follows:

| Twp  | Rng  | Mer | Sec | Q-Q   | Measured Distances                                          |
|------|------|-----|-----|-------|-------------------------------------------------------------|
| 29 S | 13 E | WM  | 3   | NW NE | 680 FEET SOUTH AND 1900 FEET WEST FROM NE CORNER, SECTION 3 |

The area submerged by this reservoir is as follows:

| Twp  | Rng  | Mer | Sec | Q-Q   |
|------|------|-----|-----|-------|
| 28 S | 13 E | WM  | 35  | NE SW |
| 28 S | 13 E | WM  | 35  | NWSW  |
| 28 S | 13 E | WM  | 35  | SWSW  |
| 28 S | 13 E | WM  | 35  | SE SW |
| 29 S | 13 E | WM  | 2   | NWNW  |
| 29 S | 13 E | WM  | 3   | NE NE |
| 29 S | 13 E | WM  | 3   | NW NE |

WATER MAY BE APPROPRIATED FOR STORAGE DURING THE PERIOD: YEAR ROUND

DATE OF PRIORITY: APRIL 1, 2003

The dam is located as follows:

| Twp  | Rng  | Mer | Sec | Q-Q   | Measured Distances                                             |
|------|------|-----|-----|-------|----------------------------------------------------------------|
| 29 S | 13 E | WM  | 3   | NW NE | 680 FEET SOUTH AND 1900 FEET WEST FROM<br>NE CORNER, SECTION 3 |

The area submerged by this reservoir is as follows:

| Twp  | Rng  | Mer | Sec | Q-Q   |
|------|------|-----|-----|-------|
| 28 S | 13 E | WM  | 35  | NE SW |
| 28 S | 13 E | WM  | 35  | NW SW |
| 28 S | 13 E | WM  | 35  | SW SW |
| 28 S | 13 E | WM  | 35  | SE SW |
| 29 S | 13 E | WM  | 2   | NW NW |
| 29 S | 13 E | WM  | 3   | NE NE |
| 29 S | 13 E | WM  | 3   | NW NE |