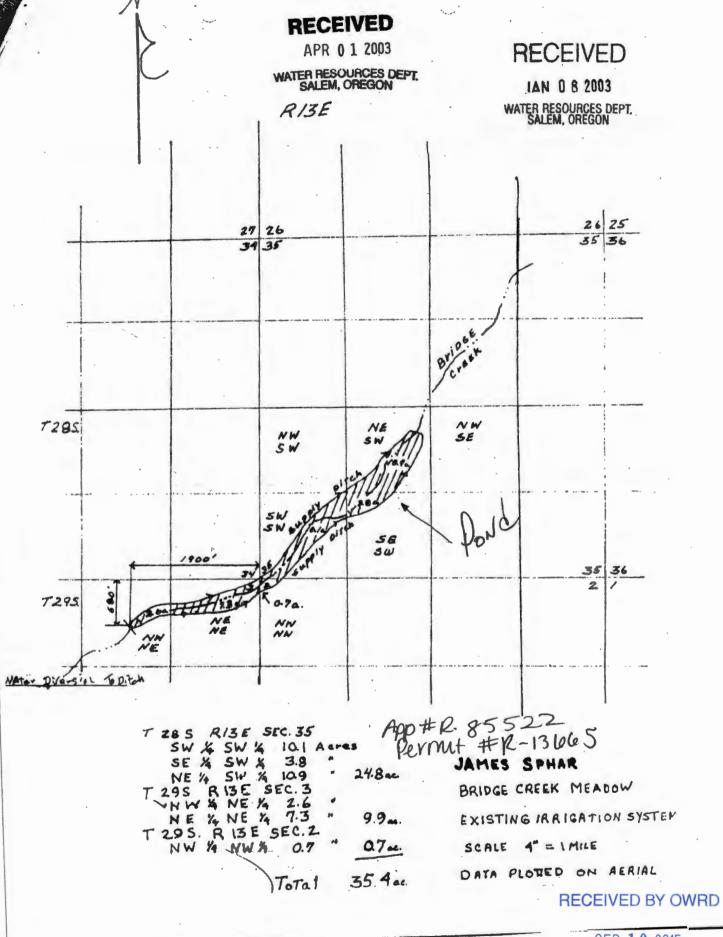

SW 4 SW 4 10.1 Acres Permut

SE 4 SW 4 3.8

NE 4 SW 4 10.9 24.8 cc

T 295 R 13E SEC. 3

NW 4 NE 4 7.3 9.9 c.

T 295. R 13E SEC. Z

NW 4 NW 4 0.7 27 0.7 c.

S

Total 55 4 cc.

BRIDGE CREEK MEADOW

EXISTING IRRIGATION SYSTEM

SCALE 4" = I MILE

DATA PLOTED ON JERIAL

John A. Kitzhaber, M.D., Governor

SW 4 SW 4 10.1 Acres

SE 4 SW 4 3.8

NE 4 SW 4 10.9 24.8 ac

T 295 R 13E SEC.3

NW 4 NE 4 7.3 " 9.9 ac.

T 295. R 13E SEC.2

NW 4 NW 4 0.7 " 0.7 ac.

#### JAMES SPHAR

BRIDGE CREEK MEADOW

EXISTING IRRIGATION SYSTEM

SCALE 4" = 1 MILE

DATA PLOTED ON AERIAL

RECEIVED JAN C 8 2003 WATER NESOURCES DEPT. SALEM, OREGON A. M. Poct AProx 380' From Rim Rock To Rim Rock water. 9...0 111 willows. grass 200 Silt Canglitoner Years. M water Arox Zo 3 Dect. 3/Deap 3'Deep 8 4 1291 Dam 10' high. 1-20