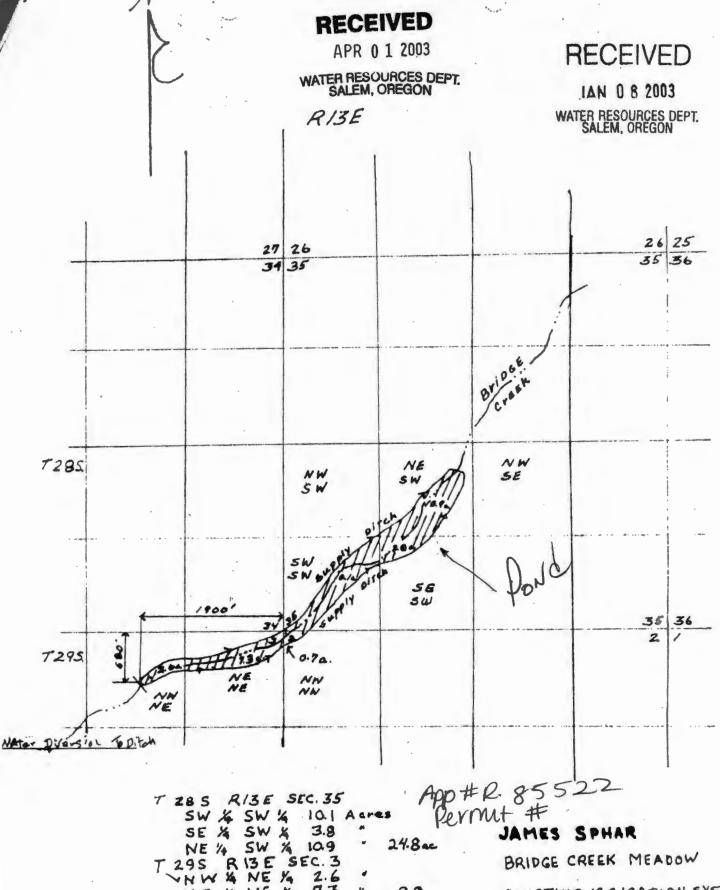

WATER MAY BE APPROPRIATED FOR STORAGE DURING THE PERIOD: YEAR ROUND

DATE OF PRIORITY: APRIL 1, 2003

The dam is located as follows:

| Twp  | Rng  | Mer | Sec | Q-Q   | Measured Distances                                          |
|------|------|-----|-----|-------|-------------------------------------------------------------|
| 29 S | 13 E | WM  | 3   | NW NE | 680 FEET SOUTH AND 1900 FEET WEST FROM NE CORNER, SECTION 3 |

The area submerged by this reservoir is as follows:

| Twp  | Rng  | Mer | Sec | Q-Q   |
|------|------|-----|-----|-------|
| 28 S | 13 E | WM  | 35  | NE SW |
| 28 S | 13 E | WM  | 35  | NWSW  |
| 28 S | 13 E | WM  | 35  | SWSW  |
| 28 S | 13 E | WM  | 35  | SE SW |
| 29 S | 13 E | WM  | 2   | NWNW  |
| 29 S | 13 E | WM  | 3   | NE NE |
| 29 S | 13 E | WM  | 3   | NW NE |

WATER MAY BE APPROPRIATED FOR STORAGE DURING THE PERIOD: YEAR ROUND

DATE OF PRIORITY: APRIL 1, 2003

The dam is located as follows:

| Twp  | Rng  | Mer | Sec | Q-Q   | Measured Distances                                             |
|------|------|-----|-----|-------|----------------------------------------------------------------|
| 29 S | 13 E | WM  | 3   | NW NE | 680 FEET SOUTH AND 1900 FEET WEST FROM<br>NE CORNER, SECTION 3 |

The area submerged by this reservoir is as follows:

| Twp  | Rng  | Mer | Sec | Q-Q   |
|------|------|-----|-----|-------|
| 28 S | 13 E | WM  | 35  | NE SW |
| 28 S | 13 E | WM  | 35  | NW SW |
| 28 S | 13 E | WM  | 35  | SW SW |
| 28 S | 13 E | WM  | 35  | SE SW |
| 29 S | 13 E | WM  | 2   | NW NW |
| 29 S | 13 E | WM  | 3   | NE NE |
| 29 S | 13 E | WM  | 3   | NW NE |