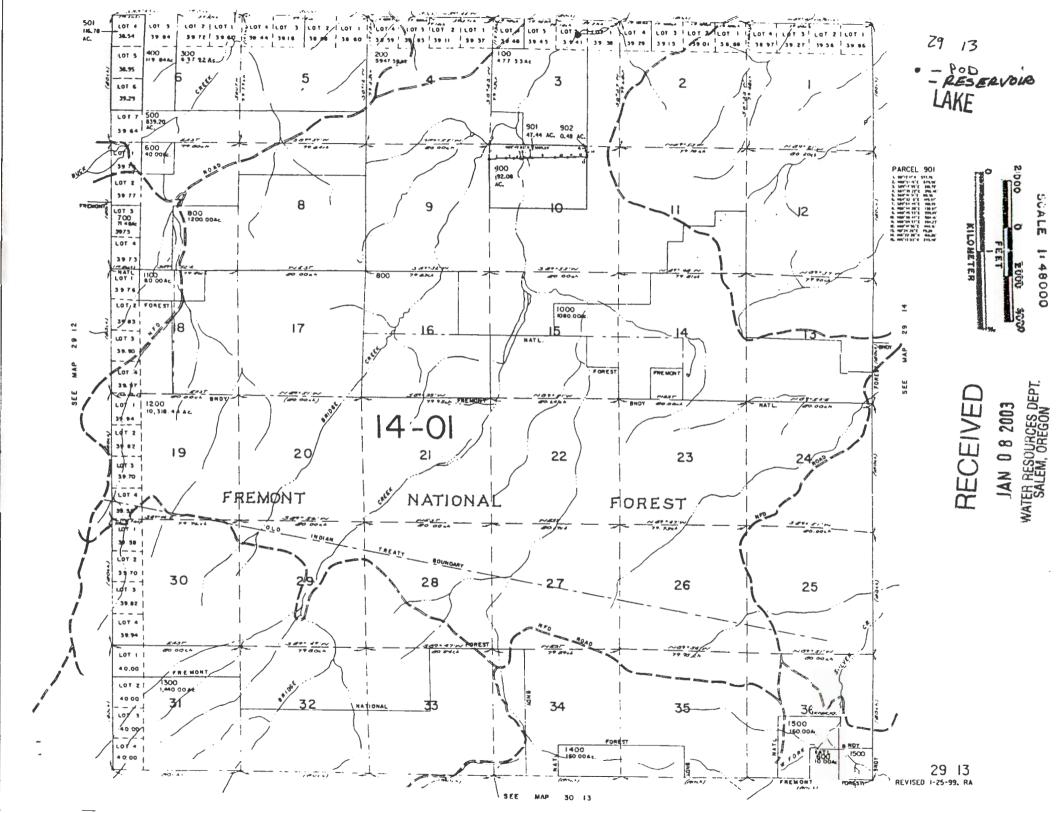

THE AREA TO BE SUBMERGED BY THE RESERVOIR IS LOCATED AS FOLLOWS:

NE 1/4 SW 1/4 NW 1/4 SW 1/4

SW 1/4 SW 1/4

SE 1/4 SW 1/4

2E 1/4 2M 1/4

SECTION 35

TOWNSHIP 28 SOUTH, RANGE 13 EAST, W.M.

NW 1/4 NW 1/4

SECTION 2

NE 1/4 NE 1/4

NW 1/4 NE 1/4

SECTION 3

RECEIVED BY OWRD

TOWNSHIP 29 SOUTH, RANGE 13 EAST, W.M.

SEP 10 2015

SALEM, OR

THE AREA TO BE SUBMERGED BY THE RESERVOIR IS LOCATED AS FOLLOWS:

NE 1/4 SW 1/4 NW 1/4 SW 1/4 SW 1/4 SW 1/4

SE 1/4 SW 1/4

SECTION 35

TOWNSHIP 28 SOUTH, RANGE 1 EAST, W.M.

NW 1/4 NW 1/4

SECTION 2

NE 1/4 NE 1/4

NW 1/4 NE 1/4

SECTION 3

TOWNSHIP 29 SOUTH, RANGE 13 EAST, W.M.

Measurement, recording and reporting conditions:

- A. Before water use may begin under this permit, the permittee shall install a meter or other suitable measuring device as approved by the Director. The permittee shall maintain the meter or measuring device in good working order.
- B. The permittee shall allow the watermaster access to the meter or measuring device; provided however, where the meter or measuring device is located within a private structure, the watermaster shall request access upon reasonable notice.
- C. The Director may require the permittee to keep and maintain a record of the amount (volume) of water used and may require the permittee to report water use on a periodic schedule as established by the Director. In addition, the Director may require the permittee to report general water use information, the periods of water use and the place and nature of use of water under the permit. The Director may provide an opportunity for the permittee to submit alternative reporting procedures for review and approval.