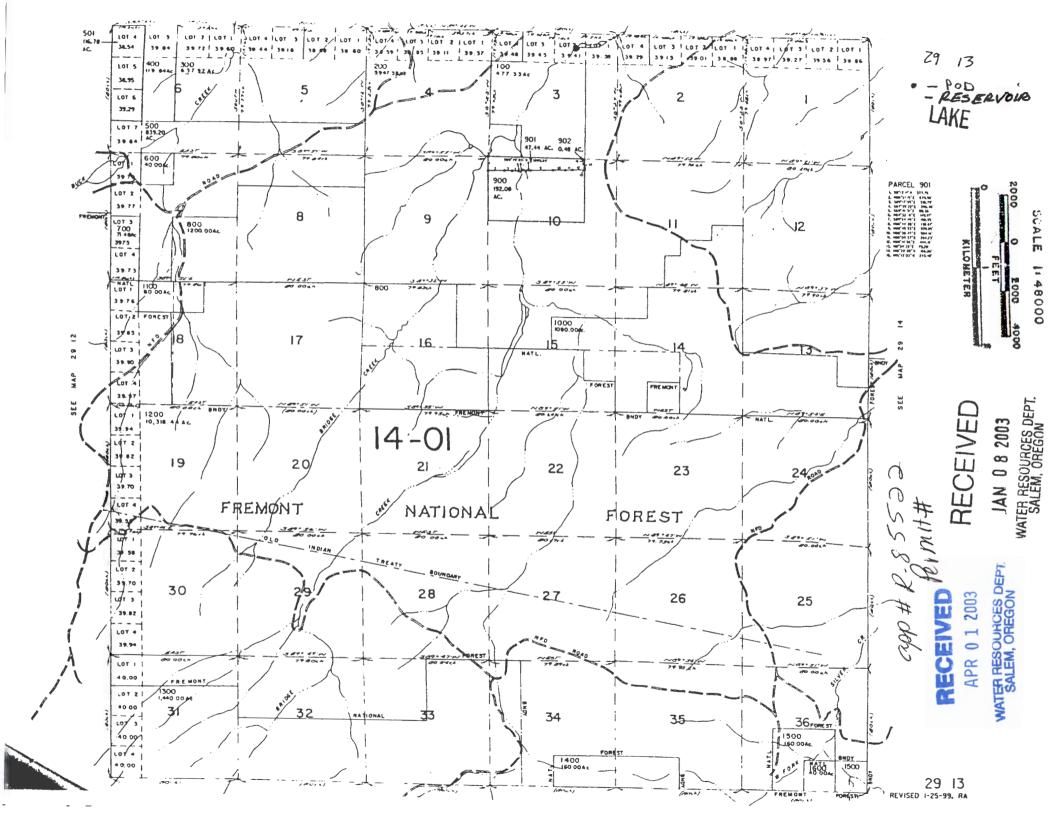

THE AREA TO BE SUBMERGED BY THE RESERVOIR IS LOCATED AS FOLLOWS:

NE 1/4 SW 1/4 NW 1/4 SW 1/4

SW 1/4 SW 1/4

SE 1/4 SW 1/4

2E 1/4 2M 1/4

SECTION 35

TOWNSHIP 28 SOUTH, RANGE 13 EAST, W.M.

NW 1/4 NW 1/4

SECTION 2

NE 1/4 NE 1/4

NW 1/4 NE 1/4

SECTION 3

RECEIVED BY OWRD

TOWNSHIP 29 SOUTH, RANGE 13 EAST, W.M.

SEP 10 2015

SALEM, OR

THE AREA TO BE SUBMERGED BY THE RESERVOIR IS LOCATED AS FOLLOWS:

NE 1/4 SW 1/4 NW 1/4 SW 1/4 SW 1/4 SW 1/4

SE 1/4 SW 1/4

SECTION 35

TOWNSHIP 28 SOUTH, RANGE 1 EAST, W.M.

NW 1/4 NW 1/4

SECTION 2

NE 1/4 NE 1/4

NW 1/4 NE 1/4

SECTION 3

TOWNSHIP 29 SOUTH, RANGE 13 EAST, W.M.

Measurement, recording and reporting conditions:

- A. Before water use may begin under this permit, the permittee shall install a meter or other suitable measuring device as approved by the Director. The permittee shall maintain the meter or measuring device in good working order.
- B. The permittee shall allow the watermaster access to the meter or measuring device; provided however, where the meter or measuring device is located within a private structure, the watermaster shall request access upon reasonable notice.
- C. The Director may require the permittee to keep and maintain a record of the amount (volume) of water used and may require the permittee to report water use on a periodic schedule as established by the Director. In addition, the Director may require the permittee to report general water use information, the periods of water use and the place and nature of use of water under the permit. The Director may provide an opportunity for the permittee to submit alternative reporting procedures for review and approval.