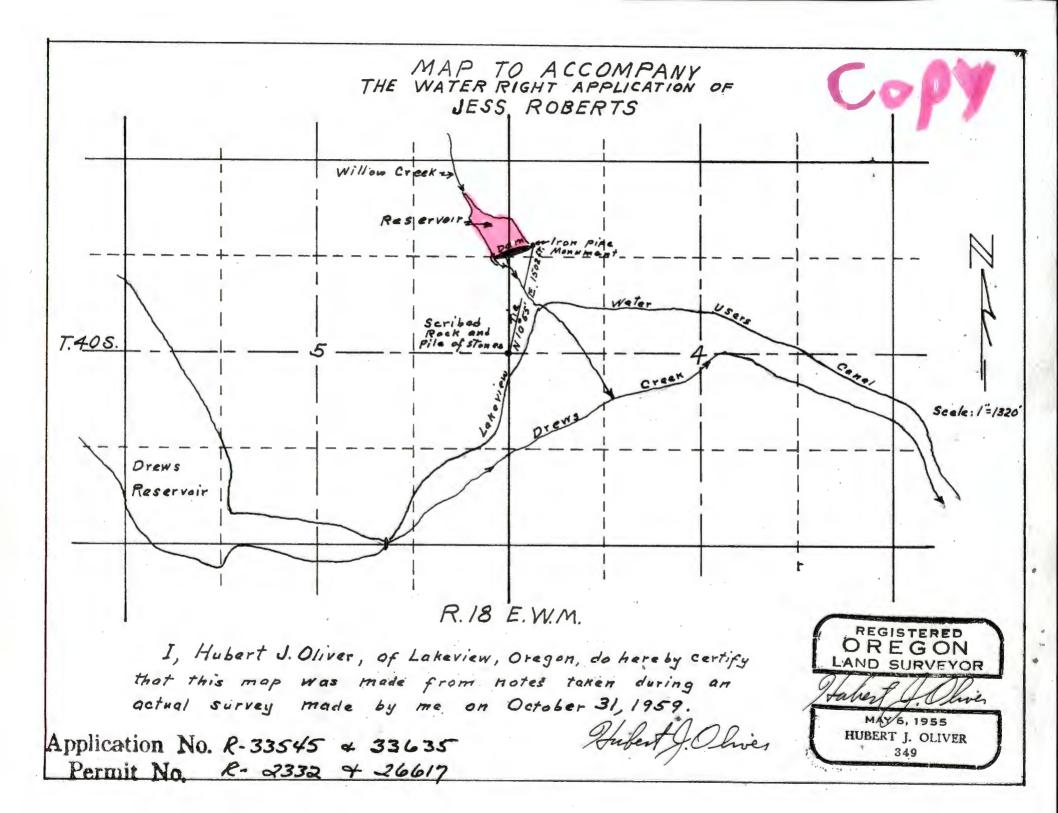

Jakeview Hater Users. Association Inc. natified 2-8-60

Application No. R-33545 & 33635 Permit No. R- 2332 4 26617

MAY 6, 1955 HUBERT J. OLIVER

## CERTIFICATE OF WATER RIGHT

This Is to Certify, That

JESS ROBERTS

of Lakeview

, State of

Oregon 97630, has made

proof to the matisfaction of the Water Resources Director, of a right to store the waters of willow Creek, tributary of Drews Creek, appropriated under Permit 26617

for the purposes of

stock water and recreation purposes .

under Reservoir Permit No. R-2332

, and that said right to store said waters has been

perjected in accordance with the laws of Oregon; that the priority of the right hereby confirmed

dates from

January 15, 1960

that the amount of water entitled to be stored each year under such right, for the purposes aforesaid, shall not exceed 18.5 acre-feet

The reservoir is located in

NH 1/4 NH 1/4 Section 4

NE 1/4 NE 1/4 Section 5 Township 40 South, Range 18 East, WM

This certificate describes that portion of the water right confirmed by the prior certificate recorded at page 30972, Volume 23, State Record of Water Right Certificates, NOT canceled by the provisions of an order of the Water Resources Director entered on October 29, 1982.