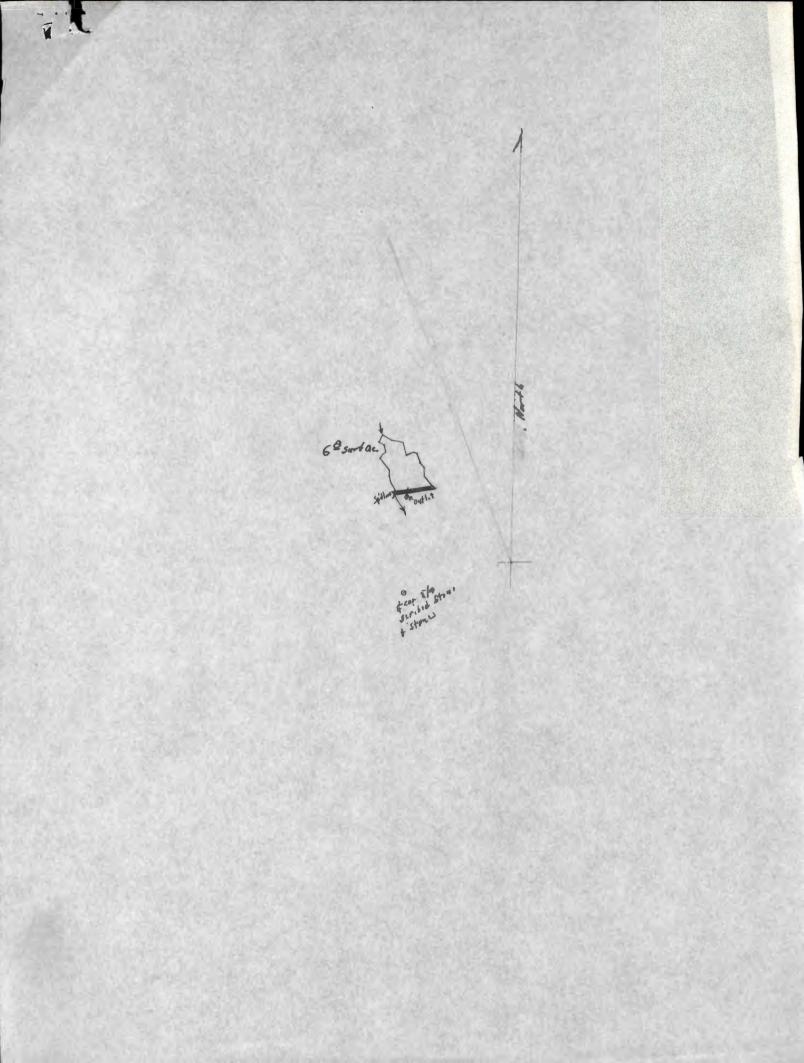

dates from

January 15, 1960

that the amount of water entitled to be stored each year under such right, for the purposes aforesaid, shall not exceed 18.5 acre-feet

The reservoir is located in

NH 1/4 NH 1/4 Section 4

NE 1/4 NE 1/4 Section 5 Township 40 South, Range 18 East, WM

This certificate describes that portion of the water right confirmed by the prior certificate recorded at page 30972, Volume 23, State Record of Water Right Certificates, NOT canceled by the provisions of an order of the Water Resources Director entered on October 29, 1982.

> Recreation and Stock MI IN Section h net het Section 5 T. 40 S., R. 18 K., W. M.

The right to the use of the water for the purposes aforesaid is restricted to the lands or place of use herein described.

The reservoir is located as follows:

NW 1/4 NW 1/4, SECTION 4, AND NE 1/4, NE 1/4, SECTION 5, T 40 S, R 18 E, W.M.

NW 1/4 NW 1/4
SECTION 4
NE 1/4 NE 1/4
SECTION 5
TOWNSHIP 40 SOUTH, RANGE 18 RAST, W.M.

THE DAM IS TO BE OPERATED AND MAINTAINED IN ACCORDANCE TO THE APPROVED PLANS AND SPECIFICATIONS.

that the amount of water entitled to be stored each year under such right, for the purposes aforesaid shall not exceed 56-6 agre feets

The reservoir is located in

min min Section b 15. HE Section 5 T. 40 8., R. 15 E., W. N.