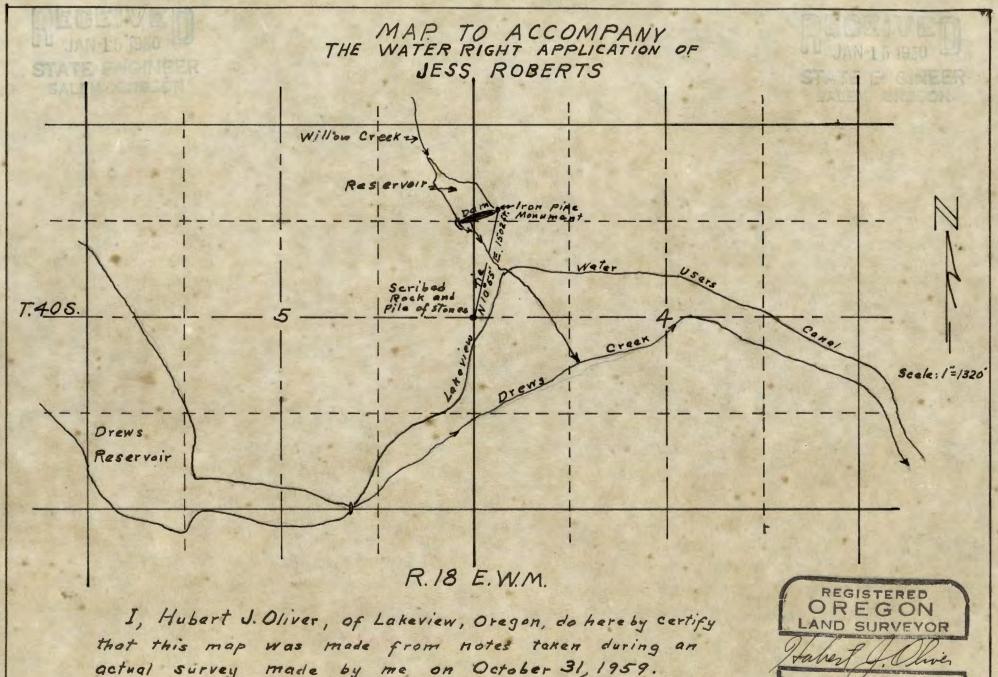

dates from

January 15, 1960

that the amount of water entitled to be stored each year under such right, for the purposes aforesaid, shall not exceed 18.5 acre-feet

The reservoir is located in

NH 1/4 NH 1/4 Section 4

NE 1/4 NE 1/4 Section 5 Township 40 South, Range 18 East, WM

This certificate describes that portion of the water right confirmed by the prior certificate recorded at page 30972, Volume 23, State Record of Water Right Certificates, NOT canceled by the provisions of an order of the Water Resources Director entered on October 29, 1982.

or its equivalent in case of rotation, measured at the point of diversion from the stream. The point of diversion is located in the Edd Nat, Section 4, T. 40 S., R. 16 E., H. H.

The amount of water used for irrigation, together with the amount secured under any other right existing for the same lands, shall be limited to - - - - of one cubic foot per second per acre.

> Recreation and Stock MI IN Section h net het Section 5 T. 40 S., R. 18 K., W. M.

The right to the use of the water for the purposes aforesaid is restricted to the lands or place of use herein described.

The point of diversion is located as follows:

NE 1/4 NE 1/4, SECTION 5, T 40 S, R 18 E, W.M.; 1280 FEET SOUTH AND 110 FEET WEST FROM THE NE CORNER OF SECTION 5.

The amount of water used for irrigation under this right, together with the amount secured under any other right existing for the same lands, is limited to a diversion of ONE-FORTIETH of one cubic foot per second (or its equivalent) and 2.5 acre-feet for each acre irrigated during the irrigation season of each year from storage.

The reservoir is located as follows:

NW 1/4 NW 1/4, SECTION 4, AND NE 1/4, NE 1/4, SECTION 5, T 40 S, R 18 E, W.M.

NW 1/4 NW 1/4
SECTION 4
NE 1/4 NE 1/4
SECTION 5
TOWNSHIP 40 SOUTH, RANGE 18 RAST, W.M.

THE DAM IS TO BE OPERATED AND MAINTAINED IN ACCORDANCE TO THE APPROVED PLANS AND SPECIFICATIONS.