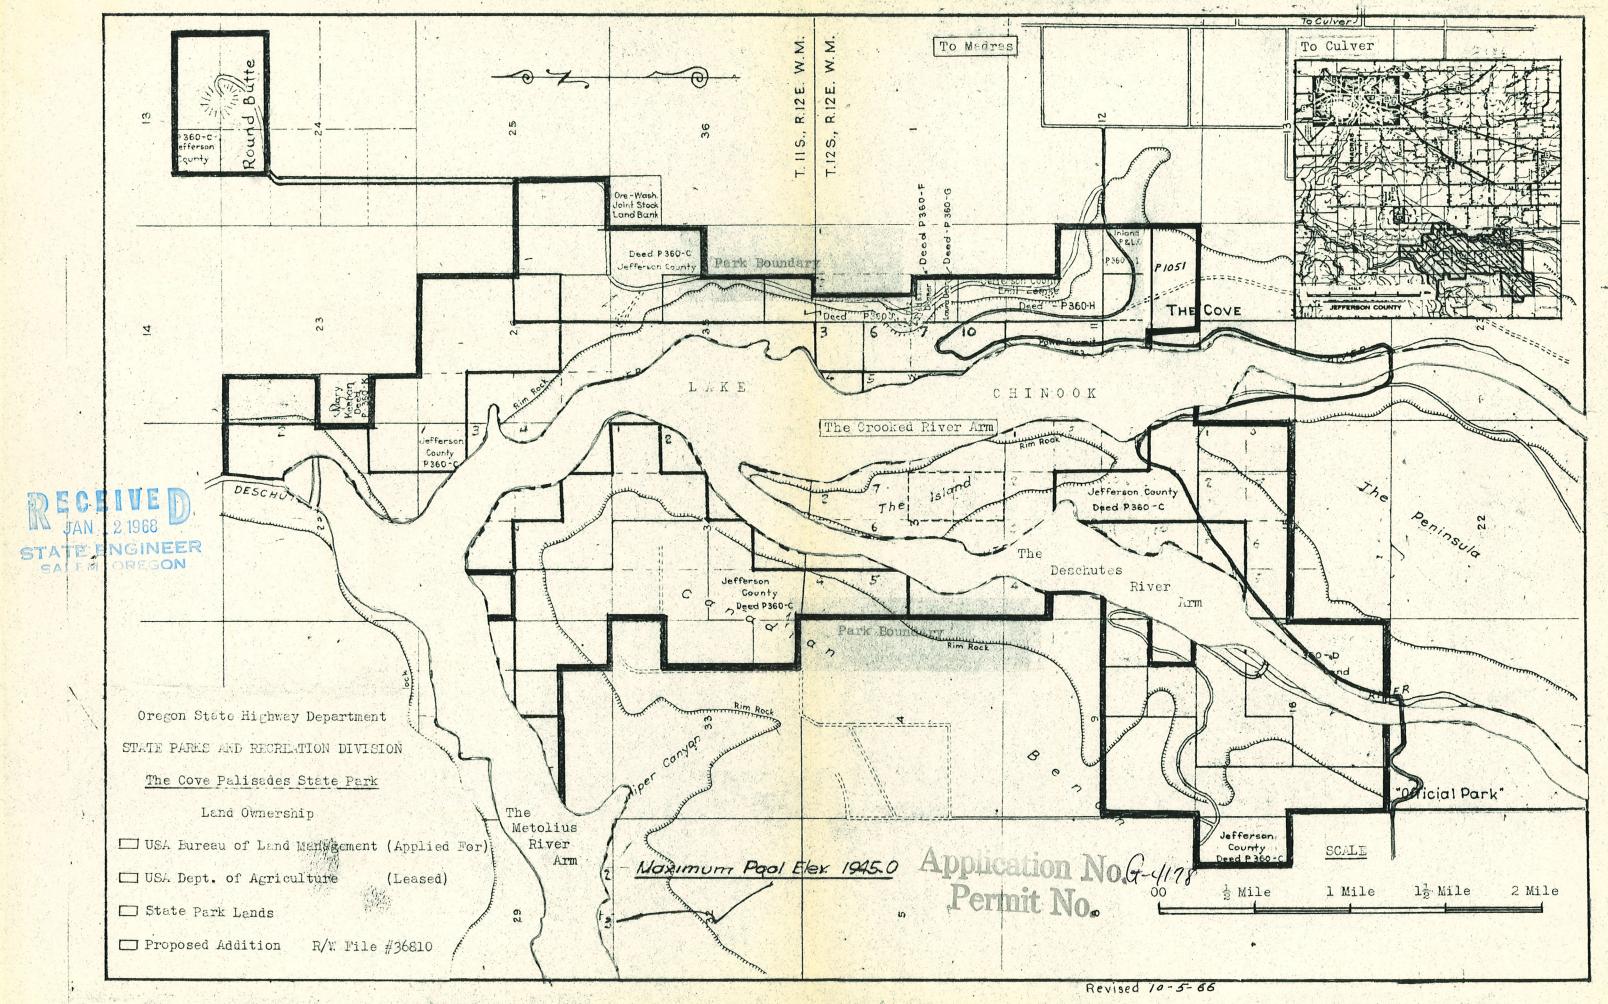

|           |                             |                    |                  |               | ,           |  |  |  |

probable bydrologic consection we surface water of Late Chinest.



| _   |      |  |
|-----|------|--|
| n.  | OPTH |  |
| E 4 |      |  |

IMPORTANT—This form is a notice to the State Engineer that permittee is ready to make final proof to the extent to which the water has actually been applied to the intended use under the terms of the permit. Permittee is cautioned that Certificate of Water Right will be issued based on the extent of the quantity and use as determined by the final proof inspection and survey which will be made in response to the filing of this Form C.

| in the perm                             | it, which it is intended to irrig      | ate under this permit at any tim<br>Engineer, Salem, Oregon, when all or | ne, has actually been irrigated.  If the water has been applied.