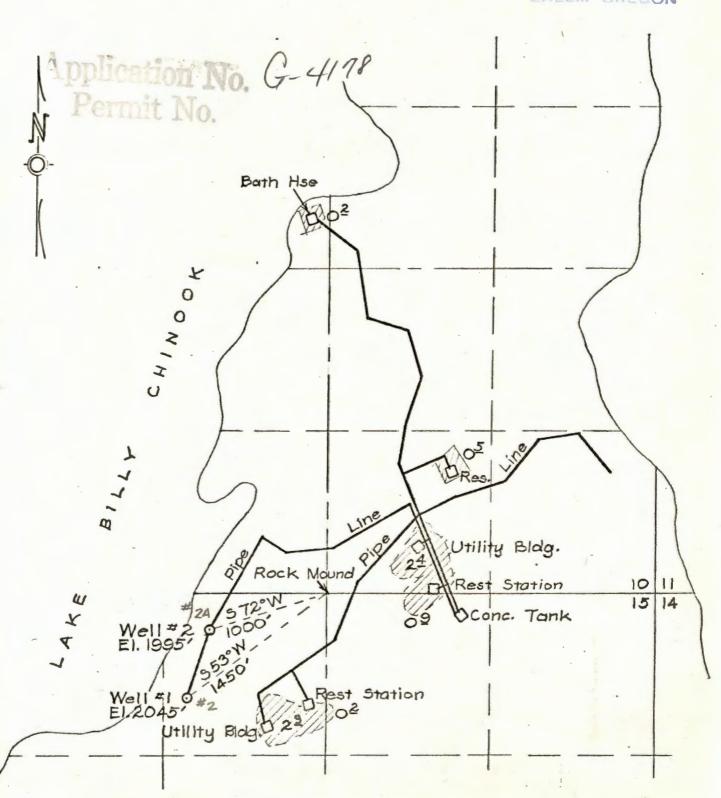

| /                                       |
| State Printing 92284                    |                                        |                                                                          | A CONTRACTOR OF THE PARTY OF TH |                                         |

# THE COVE PALISADES STATE PARK

WATER RIGHT APPLICATION

JEFFERSON COUNTY

T. 12 S., R. 12 E., W.M.



1" = 800'

12-20-67 ATE ENGINEER



#### STATE OF OREGON

COUNTY OF

**JEFFERSON** 



### Proof of Appropriation of Water

OREGON STATE PARKS & RECREATION DIVISION Oregon Highway Commission

300 State Highway Bldg., Salem

has applied beneficially the waters of

two wells

, State of Creson

a tributary of demestic use in Cove Palisades Park and irrigation of 6.5 acres

under Permit No. G-3927 of the State Engineer, and that the use of said waters has been completed under the terms of said permit; that the priority of the right dates from January 12, 1968

that the amount of water for the purposes aforesaid, has been actually beneficially used in the

amount of 0.16 cubic foot per second, being 0.09 cubic foot per second for domestic and 0.07 cubic foot per second for irrigation, being 0.045 cubic foot per second from eac