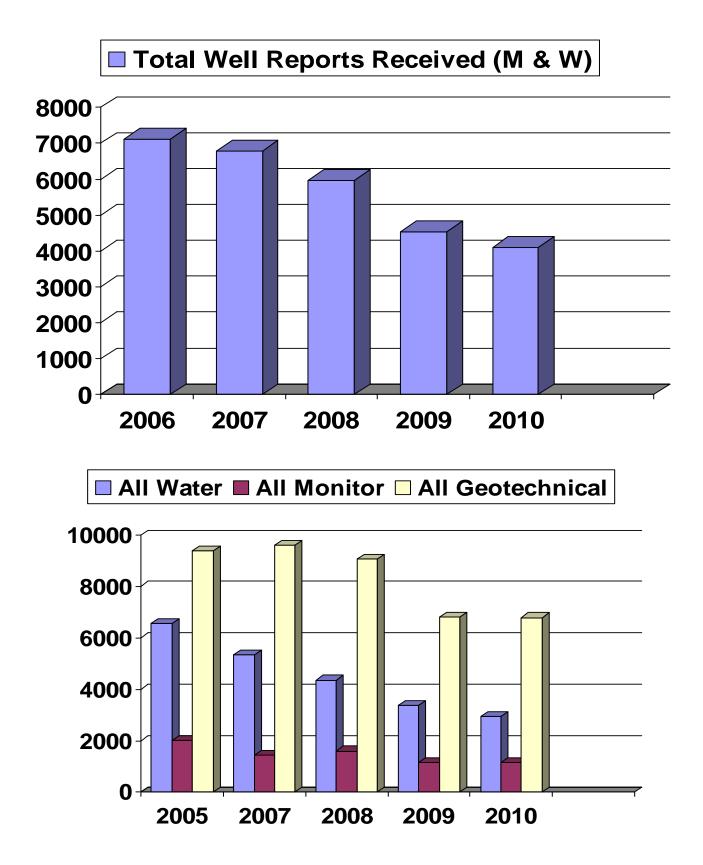

| Well Reports Received |       |                        |
|-----------------------|-------|------------------------|
| Water Supply          | 2945  | 13% decrease from 2009 |
| Monitoring            | 1152  | 1% decrease from 2009  |
| Geotechnical          | 6784  | No Change              |
| Total:                | 10881 |                        |

| Well Reports Rec'd Requiring Fee |      |  |
|----------------------------------|------|--|
| Water Supply                     | 2298 |  |
| Monitoring                       | 592  |  |
| Total:                           | 2890 |  |