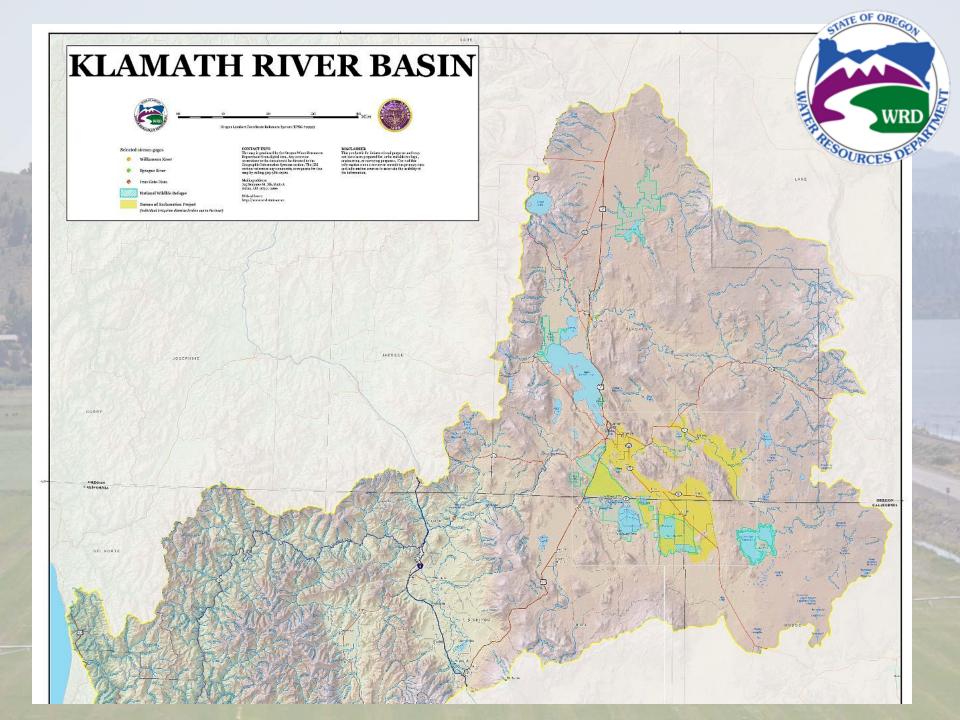

#### **District Overview**

**District 17 = >5,600 Square Miles** 

- Counties Klamath, Jackson and Lake
- The office is located in Klamath Falls
- Klamath County funds one Administrative Assistant
- Surface Water 624,000 acres /1350 Water Rights\*
- Ground Water 145,000 acres / 900 Water Rights
- Oldest Priority Date October 14, 1864 (Lost River)\*

#### 7 Decrees

- Sprague River
- Lost River
- Wood River
- Anna Creek
- Buck Creek
- Cherry Creek
- Swan Lake
- 24 Irrigation Districts
- 11 OWRD Gaging Stations located on Major tributaries of the Klamath River
- 7 USGS Gaging Stations

#### **District Overview**

**23 Instream Water Rights on 12 Streams** 

- US Bureau of Reclamation Klamath Project 210,000 Irrigated Acres (OR and CA)
  - **Upper Klamath Lake**
  - Gerber Reservoir
  - Clear Lake (CA)