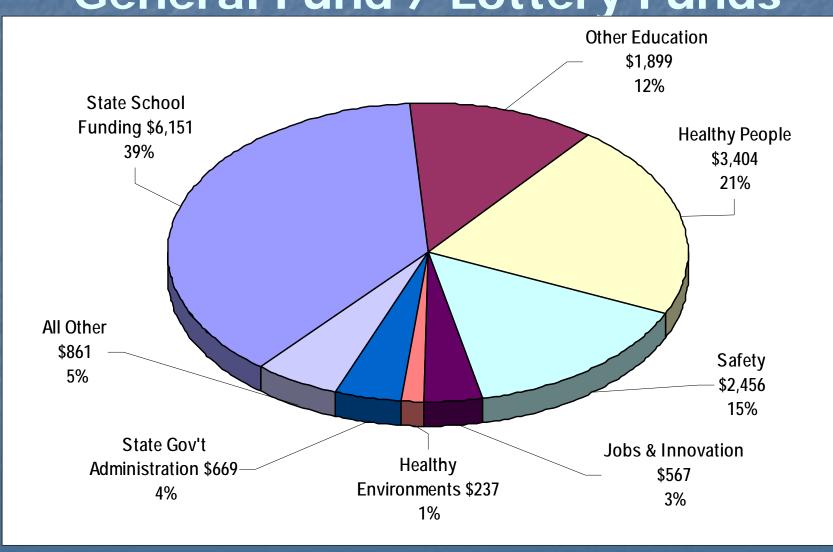

# 2013-15 Governor's Budget General Fund / Lottery Funds

Base budget – the cost of continuing services

General Fund \$23.5 M

Other Funds \$12.9 M

Federal Funds \$1.3 M Total \$37.7 M