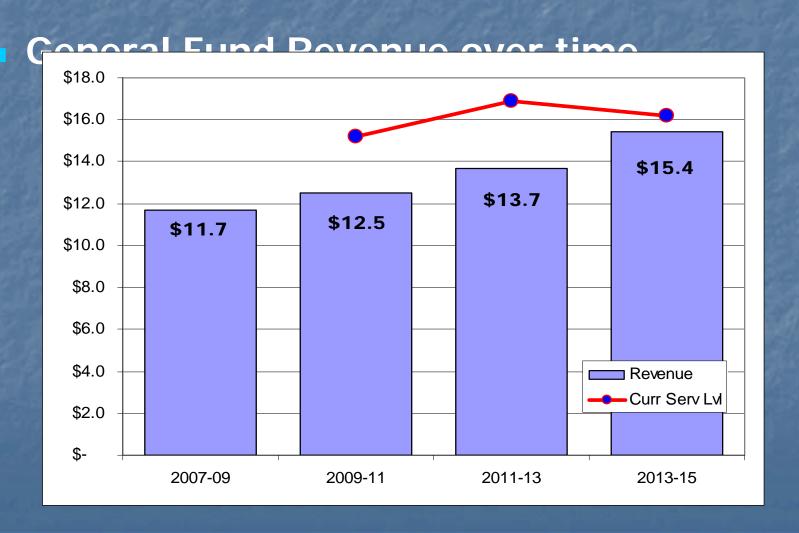

# 2013-15 Governor's Budget General Fund / Lottery Funds

Base budget – the cost of continuing services

General Fund \$23.5 M

Other Funds \$12.9 M

Federal Funds \$1.3 M Total \$37.7 M

|                        | Base   | Pkgs   | Gov Budget |
|------------------------|--------|--------|------------|
| General Fund           | \$23.5 | \$1.6  | \$25.1     |
| Other Funds            | \$12.3 | \$3.5  | \$15.8     |
| Lottery - Debt Service | \$0.6  | \$1.0  | \$1.6      |
| Bonding                | \$0.0  | \$22.2 | \$22.2     |
| Federal                | \$1.3  | \$0.0  | \$1.3      |
| Total Gov Budget       | \$37.7 | \$28.3 | \$66.0     |