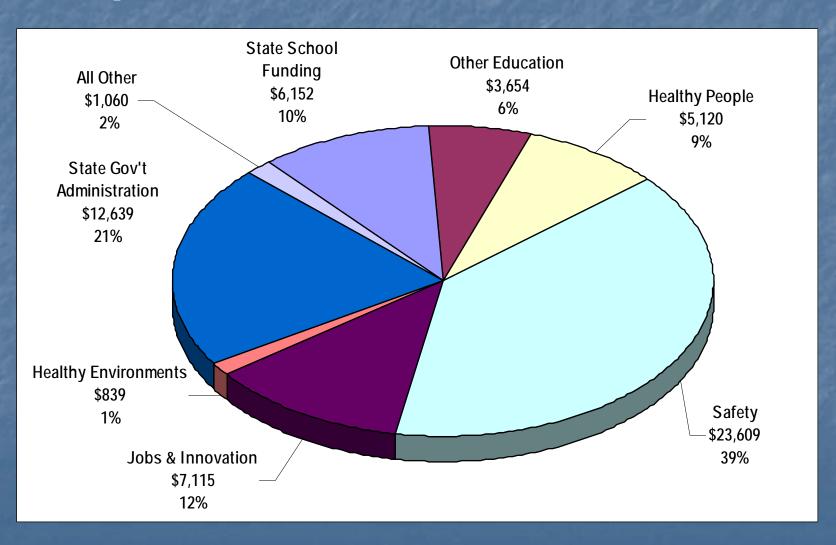

### **Budget Update**

Water Resources Commission February 7, 2013

Tracy Louden, ASD Administrator Oregon Water Resources Department



# 2013-15 Governor's Budget Expenditures from all sources



# 2013-15 Governor's Budget General Fund / Lottery Funds



Base budget – the cost of continuing services

General Fund \$23.5 M

Other Funds \$12.9 M

Federal Funds \$1.3 M Total \$37.7 M

## Governor's Budget

| Healthy Environment                                 | FTE | Total |           |
|-----------------------------------------------------|-----|-------|-----------|
| 101-Water-Use Reporting Program                     | GF  | 1.00  | 174,363   |
| 102-Instream Protections                            | GF  | 2.00  | 366,856   |
| 103-Re-Institute the Measurement Cost<br>Share Fund | GF  |       | 40,000    |
| 108-Water Right Management Fee                      | OF  | 7.00  | 1,996,342 |
|                                                     |     | 10.00 | 2,577,561 |

Governor's