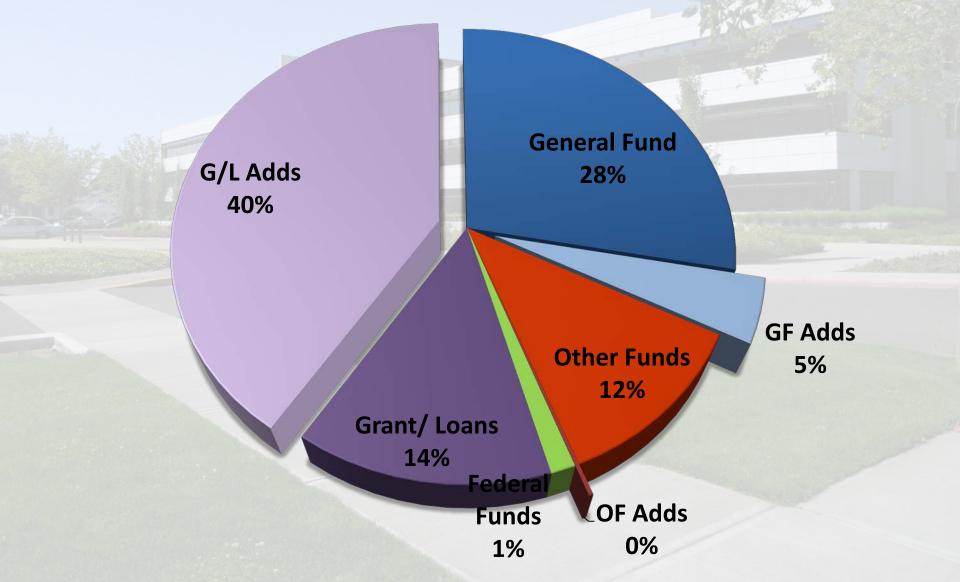

|                                                              |            | T.Y.              | Grants/    |
|--------------------------------------------------------------|------------|-------------------|------------|
|                                                              | <u>FTE</u> | <b>Operations</b> | Loans      |
| Strengthening Water Right Permitting,<br>Management and Data | 9.00       | 1,974,677         |            |
| Investing in Integrated Water Resources                      | 10.25      | 2,039,518         | 24,491,253 |
| Development for Instream and Out-of-Stre                     | am         |                   | 2          |
| Needs                                                        |            |                   |            |
| Addressing Aging Water Resources                             | 2.00       | 468,620           | 11,279,698 |
| Infrastructure to Protect Communities                        |            |                   |            |
| Fulfilling State Commitments in the Klama                    | 1.00 th    | 191,822           | 3,812,974  |
| Basin                                                        |            |                   |            |
| Total Packages                                               | 22.25      | 4,674,637         | 39,583,925 |
|                                                              |            |                   |            |