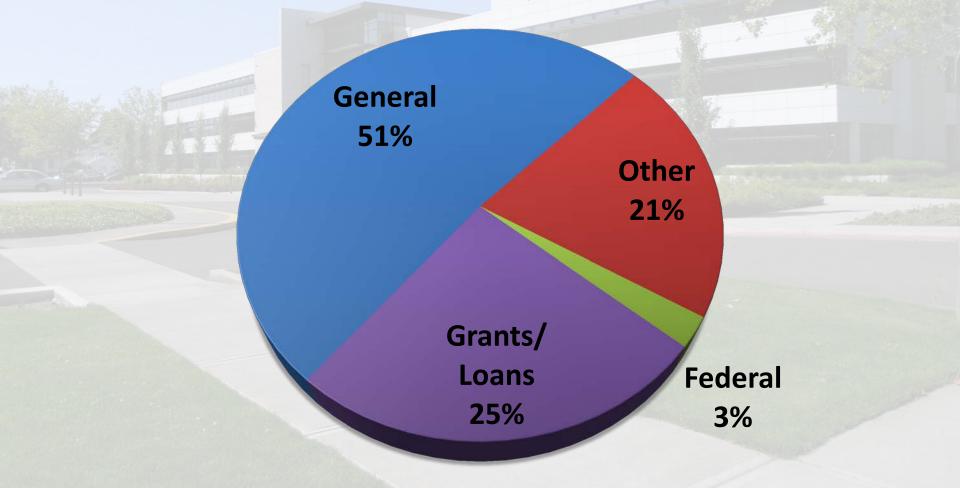

#### 2015-17 Agency Request Budget

Grants/ Loans 54% General 33%

> Other 12%

> > \_Federal 1%