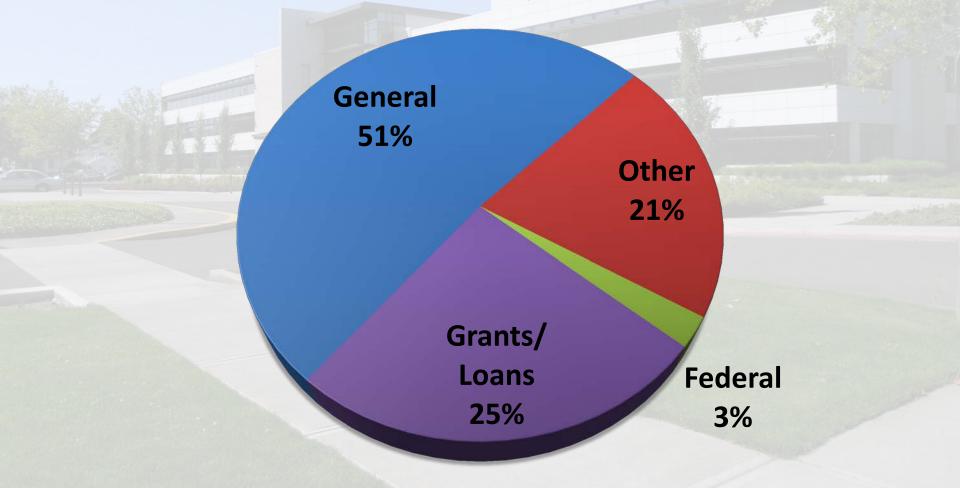

# Budget Update

Water Resources Commission August 22, 2014

Tracy Louden, Administrator ASD Racquel Rancier, Senior Policy Coordinator

#### 2015-17 Budget Development

#### Base Budget

- Cost of Continuing Business
- Packages are developed to create the ARB

#### Agency Request Budget

• Staff

- Stakeholders
- Commission

Governor's Budget December 1st

### 2015-17 Operational Budget



Other 28%

Federal 3%

#### **2015-17 Current Service Level**



- Strengthening Water Right Permitting, Management and Data
- Investing in Integrated Water Resources Development for Instream and Out-of-Stream Needs
- Addressing Aging Water Resources Infrastructure to Protect Communities
- Fulfilling State Commitments in the Klamath Basin

#### Strengthening Water...

|                                                        | <u>FTE</u> | <b>Operations</b> | Loans |
|--------------------------------------------------------|------------|-------------------|-------|
| 101 - Water Right Backlog Reductions / Klamath Trans.  | 1.00       | 164,133           |       |
| 102 - Rebuilding Water Mgt. Field Capacity             | 2.00       | 356,082           |       |
| 103 - Advancing Groundwater Data Mgt.                  | 1.00       | 215,261           |