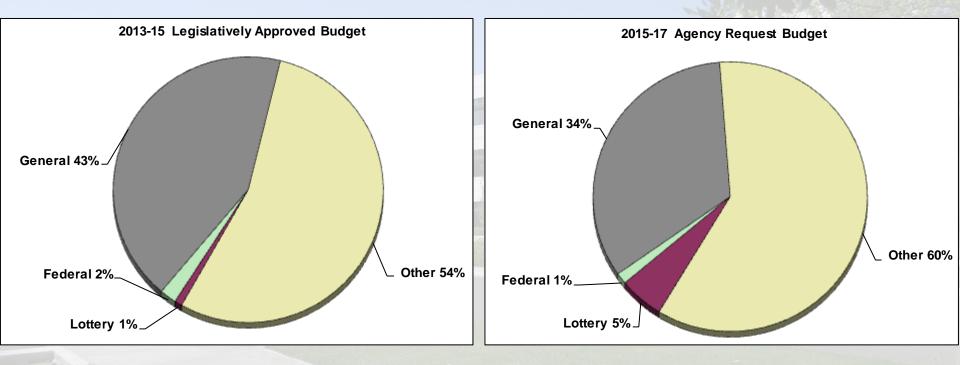

#### 2015-17 Agency Request Budget

|                         | 2013-15 Legislatively Approved Budget (In Millions) |          |         |         |       |        |
|-------------------------|-----------------------------------------------------|----------|---------|---------|-------|--------|
|                         | General                                             | Other    | Lottery | Federal | Total | FTE    |
| Administrative Services | 4.5                                                 | 11.0     | 0.6     | -       | 16.1  | 13.00  |
| Field Services          | 9.7                                                 | 1.9      | -       | 0.2     | 11.7  | 53.83  |
| Technical Services      | 7.4                                                 | 4.2      | -       | 1.1     | 12.7  | 43.32  |
| Water Rights & Adj      | 3.2                                                 | 3.9      | -       | -       | 7.2   | 37.65  |
| Director's Office       | 2.4                                                 | 0.0      | -       | -       | 2.4   | 6.00   |
| Water Dev Loan Prog     | -                                                   | 13.7     | -       | -       | 13.7  | 1.00   |
| Capital Outlay          | -                                                   | - 11-11- | -       | -       | -     | 0.00   |
| Total                   | 27.3                                                | 34.7     | 0.6     | 1.3     | 63.9  | 154.80 |

| 2015-17 Agency Request Budget (In Millions) |       |         |         |       |        |
|---------------------------------------------|-------|---------|---------|-------|--------|
| General                                     | Other | Lottery | Federal | Total | FTE    |
| 4.8                                         | 13.5  | 3.7     | -       | 22.1  | 12.50  |
| 11.3                                        | 2.7   | 0.1     | 0.2     | 14.3  | 61.00  |
| 9.3                                         | 4.9   | 1.0     | 1.1     | 16.4  | 52.04  |
| 3.8                                         | 7.4   | 0.4     | •       | 11.6  | 39.54  |
| 3.6                                         | 0.0   | •       | -       | 3.6   | 11.00  |
| -                                           | 0.2   | •       | -       | 0.2   | 1.00   |
| -                                           | 30.0  |         |         | 30.0  | -      |
| 32.8                                        | 58.7  | 5.2     | 1.3     | 98.1  | 177.08 |