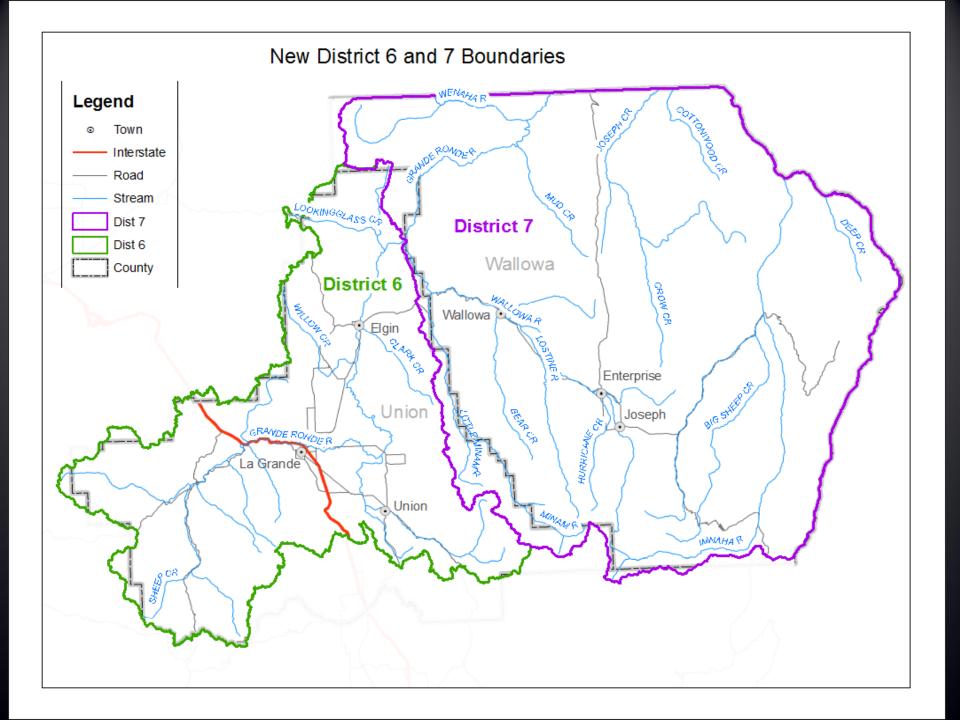

## District 7

David Bates Watermaster

#### District Overview

- □ District 7- Total Area = 3,153 square miles
- □ Primary Water Rights- 65,836.1 acres
  - Surface Water- 63,454.6 acres
  - Ground Water- 2,381.5 acres
  - Storage Wallowa Lake 58,487 acre-feet
- Average annual precipitation ranges from about 55 inches in the south to 12 inches in the north.

#### District 7

- First year in Wallowa County
- Great Support from Region Staff and Salem
- Great Irrigators
- Questions?