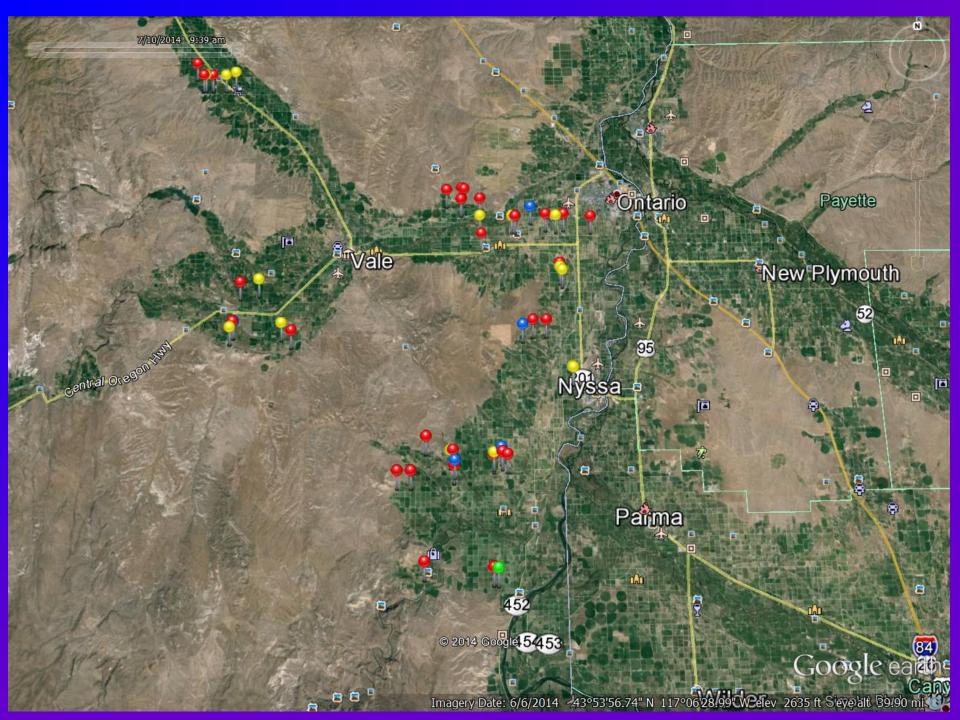

.state.or.us



## **Drought Declarations**



## **Drought Mitigation**

- Only After Governor declares drought
- Must already have an existing right or permit.
- CAN'T irrigate new lands unless you transfer place of use.
- CAN'T injure other rights

#### **Drought Mitigation**

- SWAP Supplemental Ground Water Right for Surface Water Primary Right. (Permit/Certificate)

  \*\*\*(10 day notice period)\*\*
- APPLY FOR a temporary emergency use of water. Must show inability to use existing right/permit.
- MAY waive the notice requirements Landowner Permit/Bond and Start Card Report

#### **Drought Transfers**

- Change the Type of use (Permit/Certificate)
- Change the Place of use (Permit/Certificate)
- Change the Point of diversion (Permit/Certificate)
- No waiting or notice requirements



| WATER SUPPLY WELL REPORT