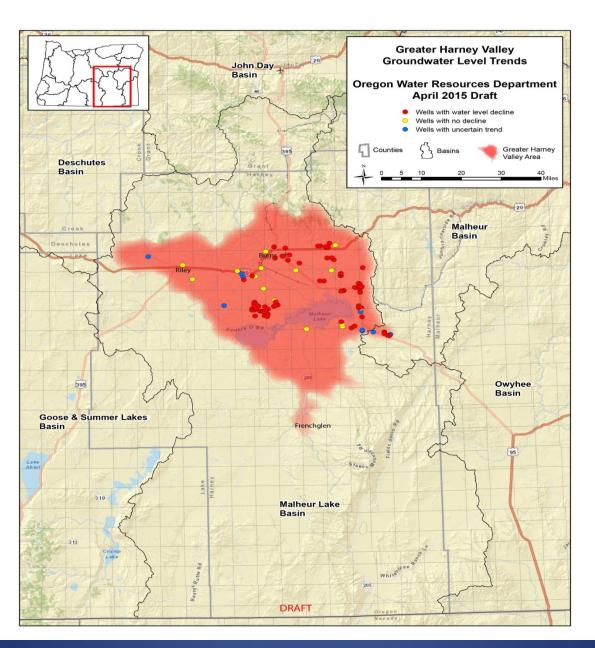

#### **GROUND WATER DEVELOPMENT**

**Greater Harney Valley** 

#### **Greater Harney Valley**

#### District 10 Groundwater

 Moratorium placed on new groundwater development in the Greater Harney Valley Area

Five year rigorous data collection plan

 Need to develop a process and rules to allow for mitigation strategies