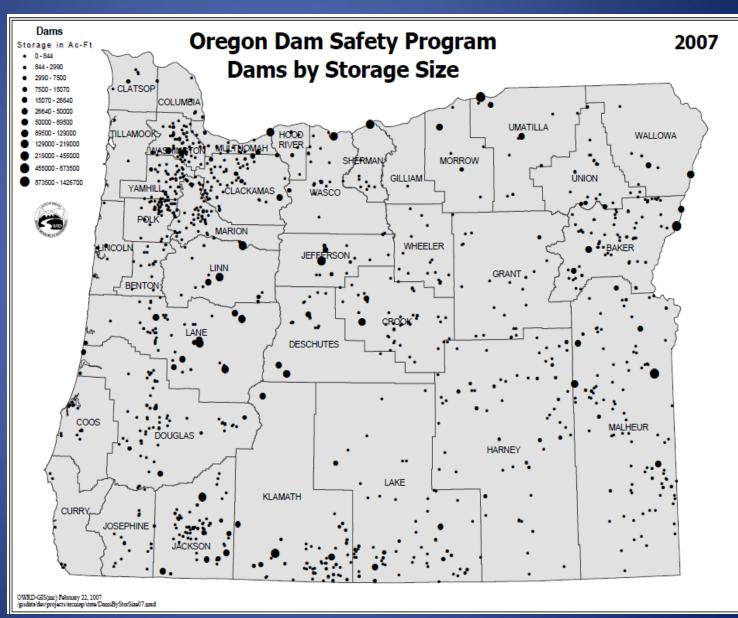

#### DAMS & STORAGE

NO
SIGNIFICANT
STORAGE SITES
IN DIST. 10

Low Hazard - 98

Sig Hazard - 9

High Hazard - 0