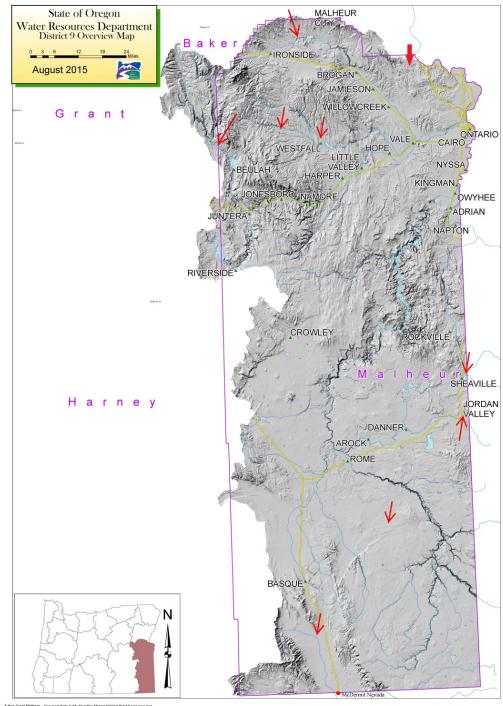

|                    |                  |                                  |

| Material CASED A   | ND SEAL | ED TO 1 | 76 FI |
|--------------------|---------|---------|-------|
| gravel             | 0       | 60      | a     |
| Clay Ork Beam      | 60      | 83      |       |
| Clay green W/carse | 83      | 152     |       |
| ASCONIA            | 152     | 166     |       |
| BASALT             | 166     | 220     |       |
| FRACTURED BASALT   | 220     | 440     | 16    |
| BASALT             | 440     | 450     |       |





## RESERVOIR INSPECTIONS









### WELL NET DISTRICT 9

### 16 OBSERVATION WELLS





# REGULATION SIZE (Approx)

90 miles wide 170 miles long