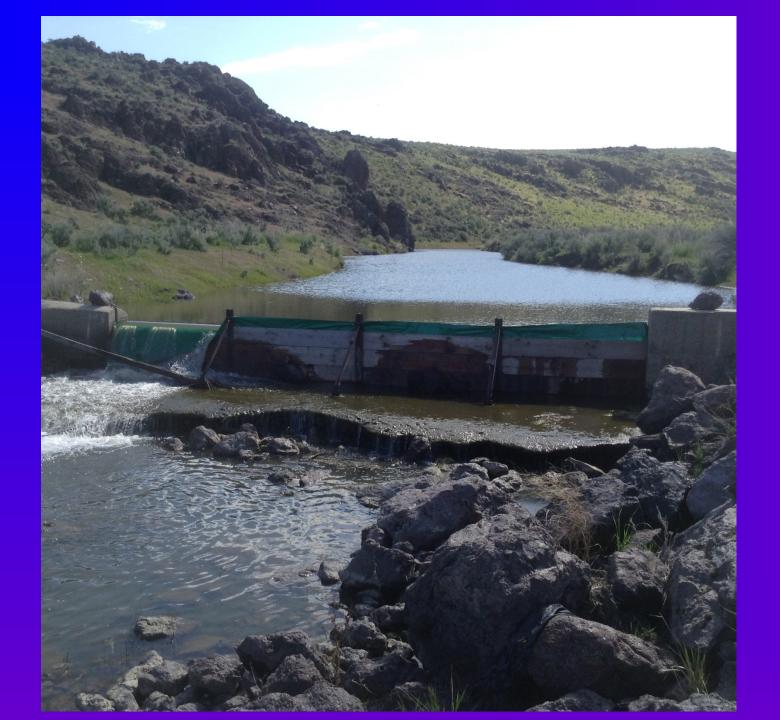

#### DAMS & STORAGE

NO
SIGNIFICANT
STORAGE SITES
IN DIST. 10

Low Hazard - 98

Sig Hazard - 9

High Hazard - 0