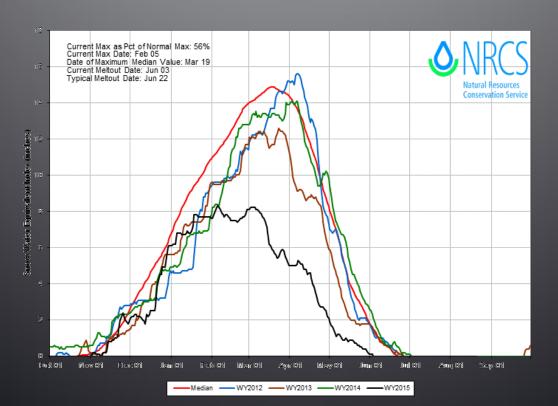

GRANDE RONDE, POMDER, BURNT, MINARIA Time Series Snowpasis Summary Based on Provisional ShOTE, data as of Aug 20, 2015