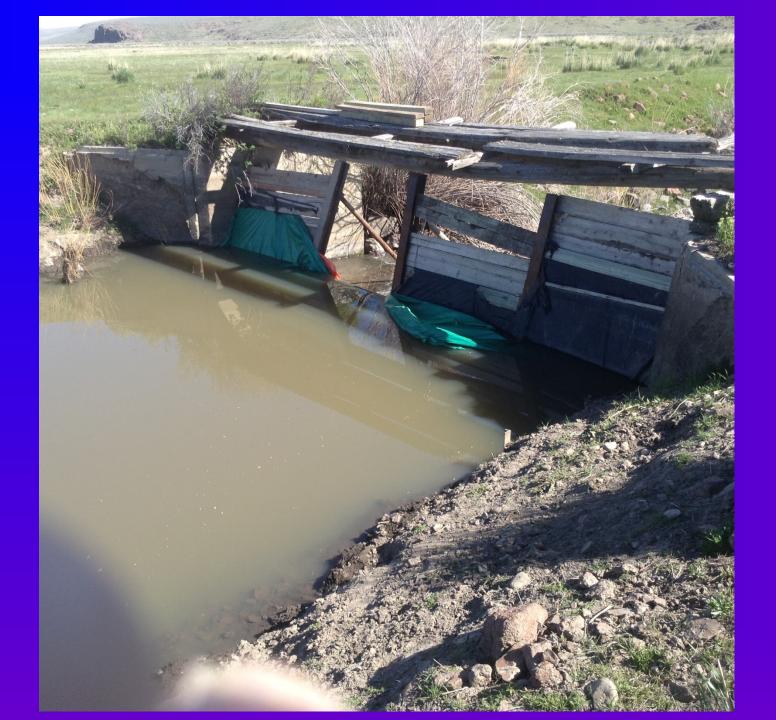

#### DAMS & STORAGE

NO
SIGNIFICANT
STORAGE SITES
IN DIST. 10

Low Hazard - 98

Sig Hazard - 9

High Hazard - 0