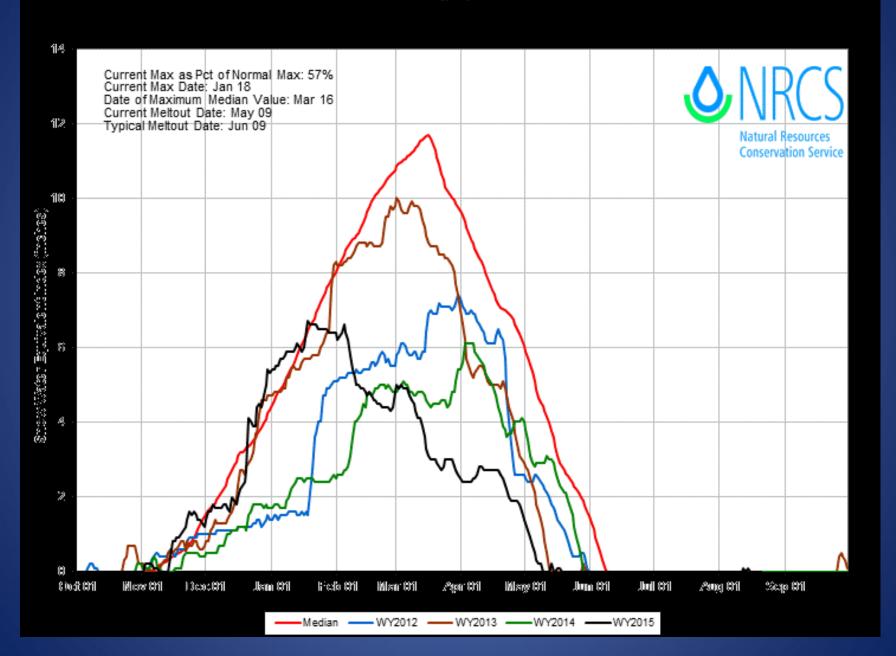

# GROUND WATER DEVELOPMENT Wright's Point Area

#### **GROUND WATER DEVELOPMENT**

**Greater Harney Valley** 

#### **Greater Harney Valley**