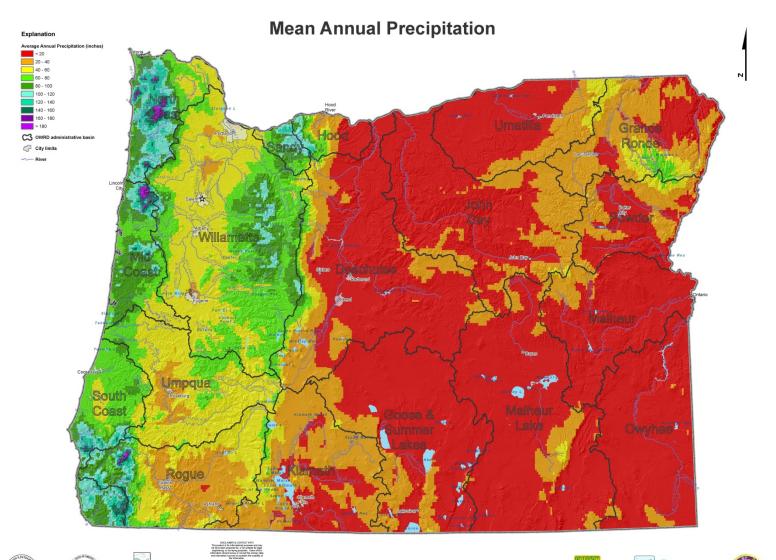

#### District 10 Precipitation

#### District Overview

- □ District 7- Total Area = 3,153 square miles
- □ Primary Water Rights- 65,836.1 acres
  - Surface Water- 63,454.6 acres
  - Ground Water- 2,381.5 acres
  - Storage Wallowa Lake 58,487 acre-feet
- Average annual precipitation ranges from about 55 inches in the south to 12 inches in the north.