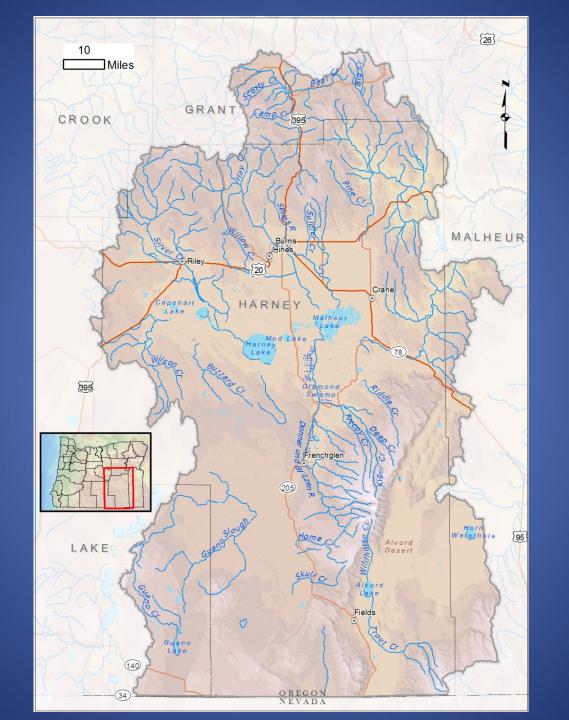

#### DISTRICT 10 OVERVIEW

- East Region covers 29,473 square miles
- District 10 covers 11,716 square miles
  - Counties include Harney, Grant, Malheur, and Lake
  - Surface water irrigation 384,991 acres
  - Ground water irrigation 98,069 acres
  - Majority of surface water irrigation is from the Silvies River
  - GW records show 3,372 water wells

#### DISTRICT 10

Fifteen Distinct Decrees
 Silvies River, Silver Creek, Malheur River,
 Wildhorse Creek, Trout Creek

**No Irrigation Districts** 

**Five OWRD Gaging Stations** 

Silvies River - 3

Silver Creek - 1