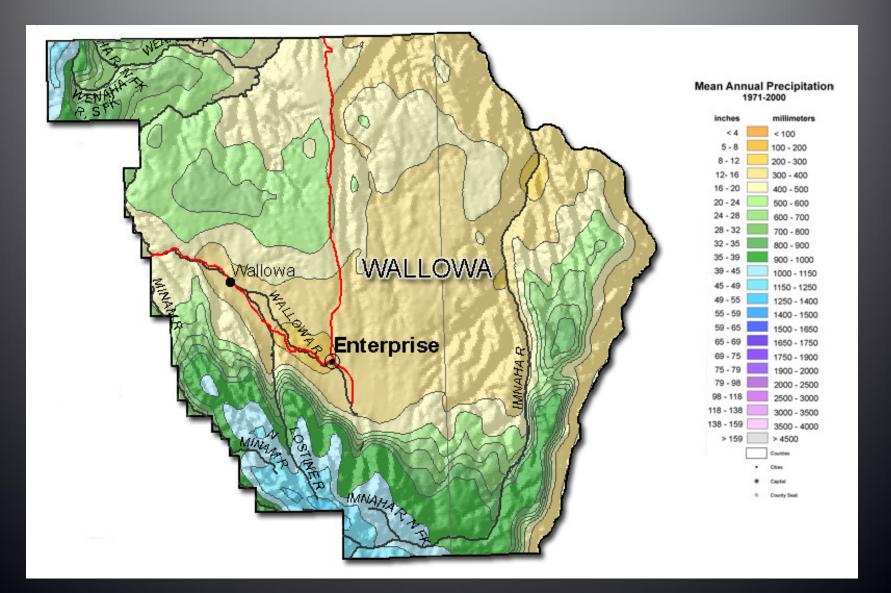

#### District Overview

- □ District 7- Total Area = 3,153 square miles
- □ Primary Water Rights- 65,836.1 acres
  - Surface Water- 63,454.6 acres
  - Ground Water- 2,381.5 acres
  - Storage Wallowa Lake 58,487 acre-feet
- Average annual precipitation ranges from about 55 inches in the south to 12 inches in the north.

## Mean Annual Precip 1971-2000

Groundwater