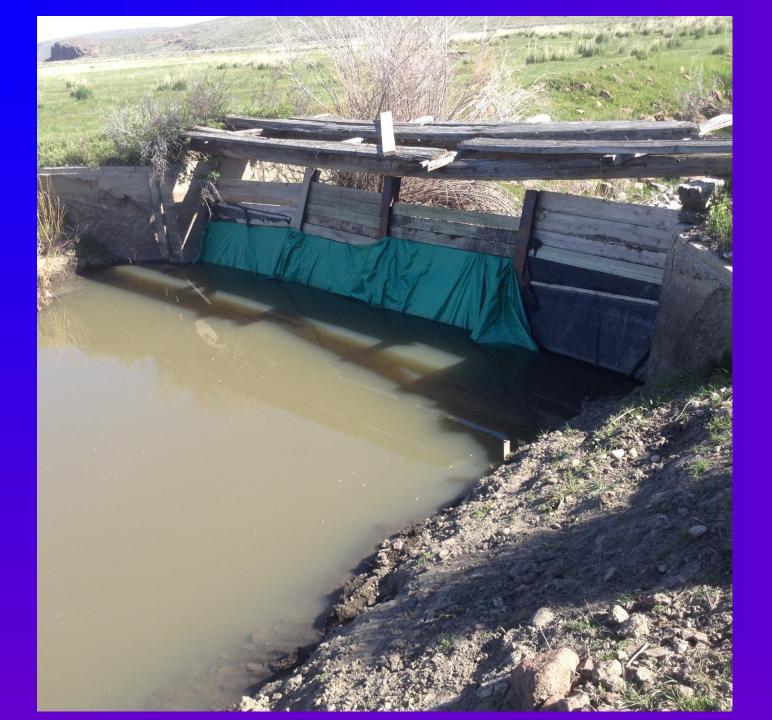

#### DAMS & STORAGE

NO
SIGNIFICANT
STORAGE SITES
IN DIST. 10

Low Hazard - 98

Sig Hazard - 9

High Hazard - 0