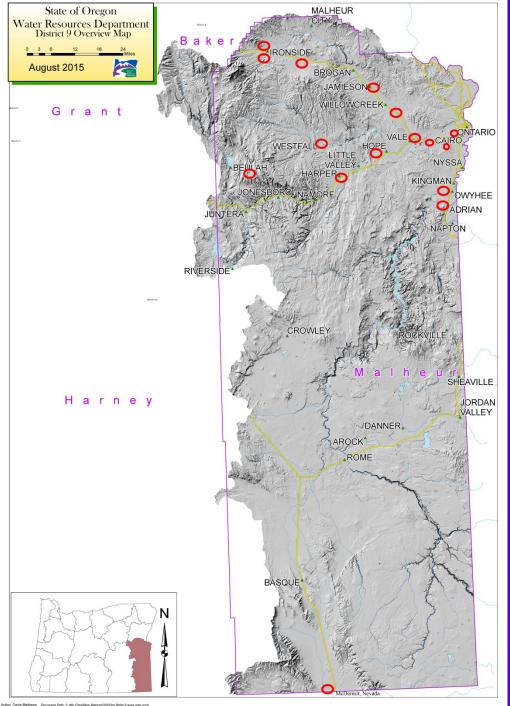

|                    |                  |                                  |

| Material CASED A   | ND SEAL | ED TO 1 | 76 FI |
|--------------------|---------|---------|-------|
| gravel             | 0       | 60      | a     |
| Clay Ork Beam      | 60      | 83      |       |
| Clay green W/carse | 83      | 152     |       |
| ASCONIA            | 152     | 166     |       |
| BASALT             | 166     | 220     |       |
| FRACTURED BASALT   | 220     | 440     | 16    |
| BASALT             | 440     | 450     |       |





## RESERVOIR INSPECTIONS









### WELL NET DISTRICT 9

### 16 OBSERVATION WELLS





# REGULATION SIZE (Approx)

90 miles wide 170 miles long