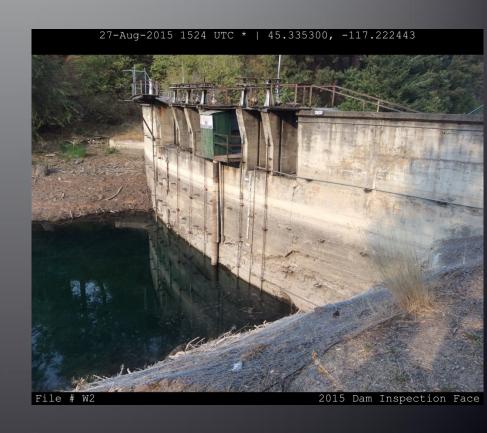

#### Wallowa Lake Dam

- Rights: 58,487 af
- Capacity: ~46,910 af
- Over 100 Years Old
- 1978 Max Fill of 4375ft or 6.5 feet below spillway
- ADC Seeking Funding to replace the dam

## Wallowa Lake Storage