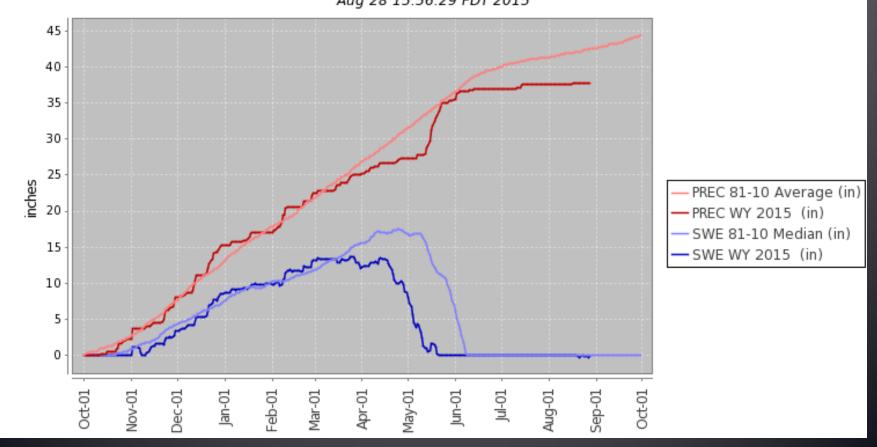

## Drought Status

Station (653) WATERYEAR=2015 (Daily) NRCS National Water and Climate Center - Provisional Data - subject to revision Fri Aug 28 15:56:29 PDT 2015