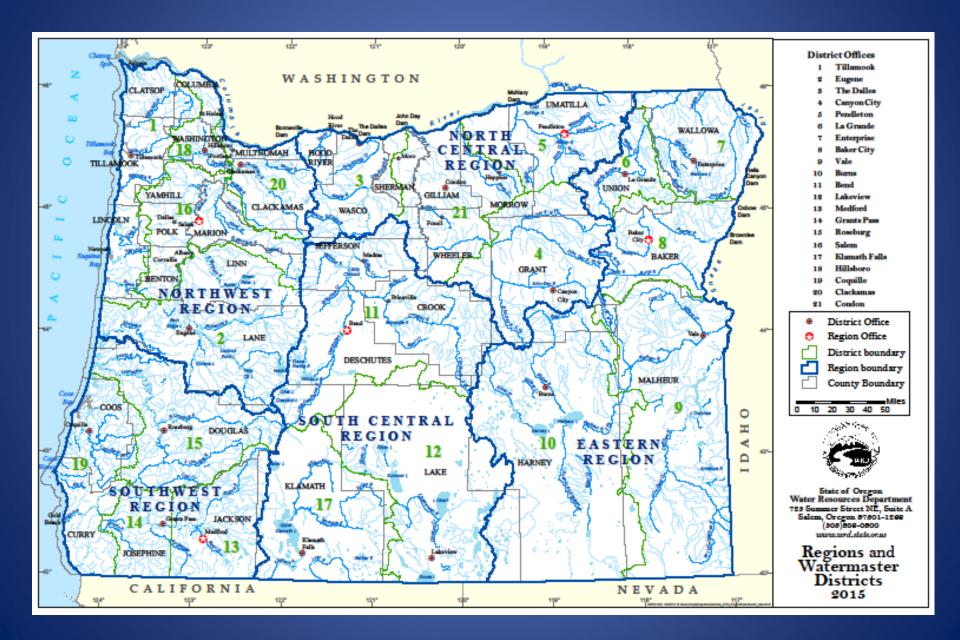

#### DISTRICT 10 OVERVIEW

- East Region covers 29,473 square miles
- District 10 covers 11,716 square miles
  - Counties include Harney, Grant, Malheur, and Lake
  - Surface water irrigation 384,991 acres
  - Ground water irrigation 98,069 acres
  - Majority of surface water irrigation is from the Silvies River
  - GW records show 3,372 water wells