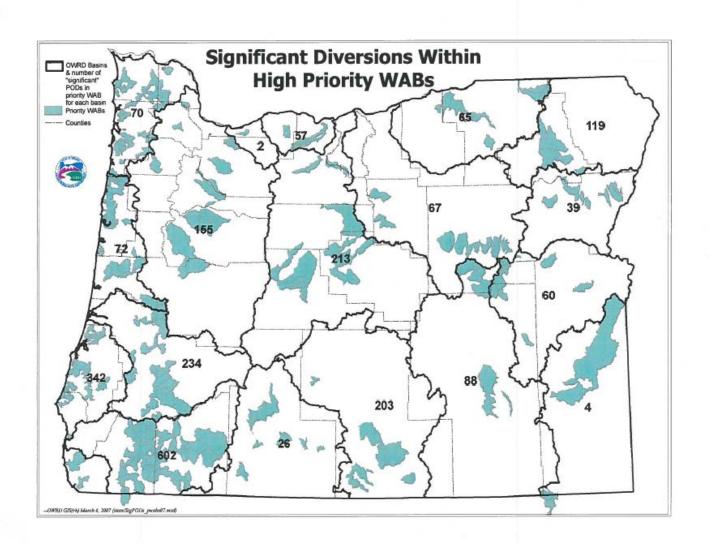

# Strategic Water Use MeasurementSignificant Points of Diversion (SigPOD)

## **HIGH PRIORITY AREAS**

SIGNIFICANT DIVERSION MEASUREMENT

**Installations by year:** 

## **SIGNIFICANT DIVERSIONS SUMMARY**

Diversions with Measurement 1,067

Diversions Abandoned or Unused 696

Diversions to be Addressed

TOTAL

2,385

622

As of May 3, 2018