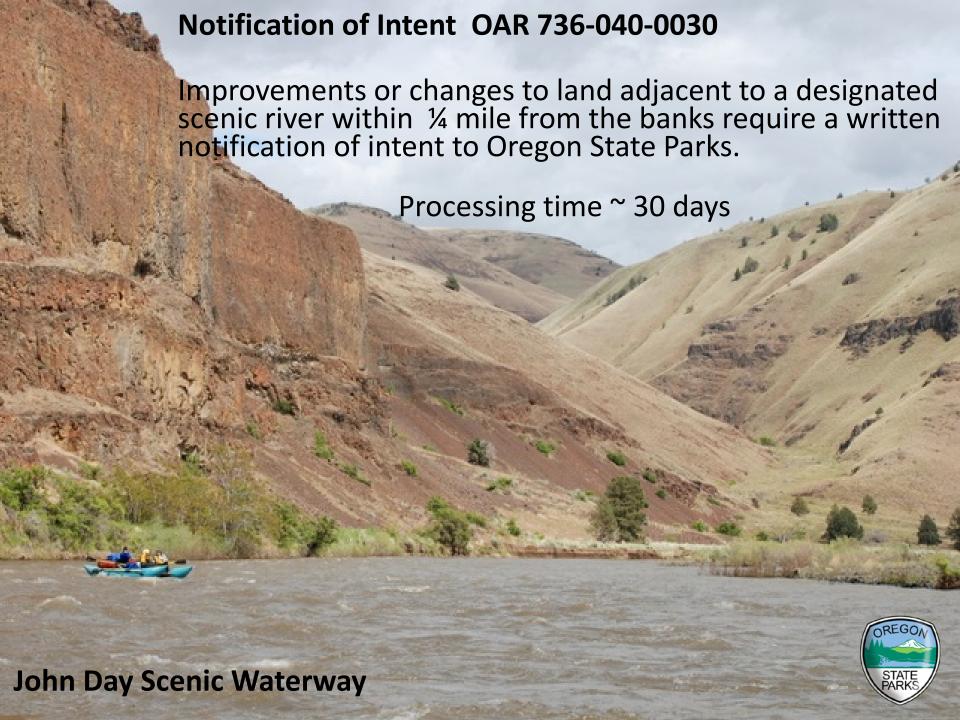

### **Exemptions**

- Construction of fences
- Maintenance of farm buildings and fences
- Laying of irrigation lines
- Pump house construction, if screened, unobtrusive, and compatible with the scenic qualities of the area
- Additions to farm buildings, if screened, unobtrusive, and compatible with the scenic qualities of the area
- Crop rotation
- Grazing land management
- Construction of silos and grain storage facilities, <u>if screened</u>, <u>unobtrusive</u>, and compatible with the scenic qualities of the area
- Cutting of hazard trees

## **Exemptions:**

- Maintenance of existing homes
- Modifications to existing dwellings, construction of garages necessary to the use of existing homes, if screened, unobtrusive, and compatible with the scenic qualities of the area
- Changes to home-site landscaping, which do not impair vegetation screening structures from view from the river
- Construction of protective fences necessary to use of the home
- Cutting of firewood for dwelling
- Cutting of danger trees