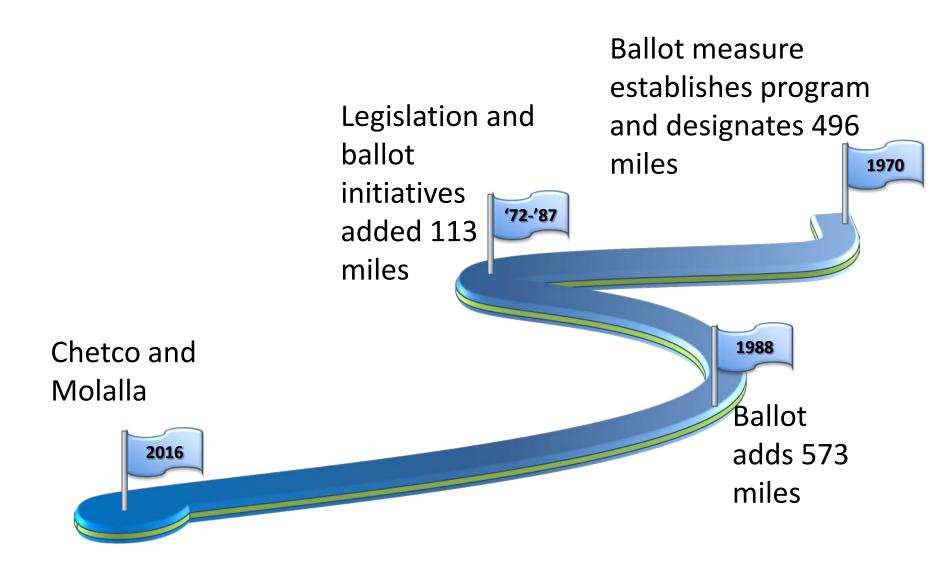

### Alex Phillips, Bikeways and Waterways Coordinator

- Program overview
- Current study
- ORS requirements



### **History and Overview**



Currently: 22 designated Scenic Waterways

# ORS state agency requirements

### 390.855

- Water Resources concurs with recommendation before forwarding to Governor
- OPRD shall consult with State Fish and Wildlife Commission, the State Department of Agriculture and Department of Environmental Quality Commission and Dept. of State Lands and other such persons or agencies as it considers appropriate.

#### 390.845

 Rules are adopted after <u>consultation</u> with the State Board of Forestry, the State Dept of Agriculture, and the affected counties and with concurrence with Water Resources Commission.





**Nehalem River Study segment** 







### **Exemptions**

- Construction of fences
- Maintenance of farm buildings and fences
- Laying of irrigation lines
- Pump house construction, i