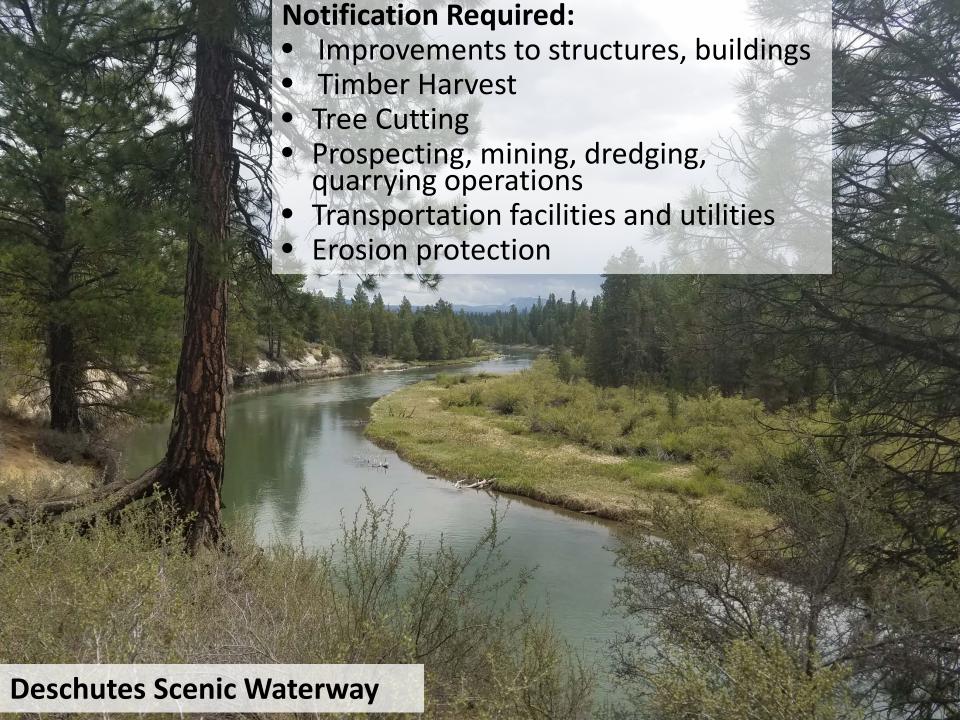

### **Exemptions**

- Construction of fences
- Maintenance of farm buildings and fences
- Laying of irrigation lines
- Pump house construction, if screened, unobtrusive, and compatible with the scenic qualities of the area
- Additions to farm buildings, if screened, unobtrusive, and compatible with the scenic qualities of the area
- Crop rotation
- Grazing land management
- Construction of silos and grain storage facilities, <u>if screened</u>, <u>unobtrusive</u>, and compatible with the scenic qualities of the area
- Cutting of hazard trees

## **Exemptions:**

- Maintenance of existing homes
- Modifications to existing dwellings, construction of garages necessary to the use of existing homes, if screened, unobtrusive, and compatible with the scenic qualities of the area
- Changes to home-site landscaping, which do not impair vegetation screening structures from view from the river
- Construction of protective fences necessary to use of the home
- Cutting of firewood for dwelling
- Cutting of danger trees