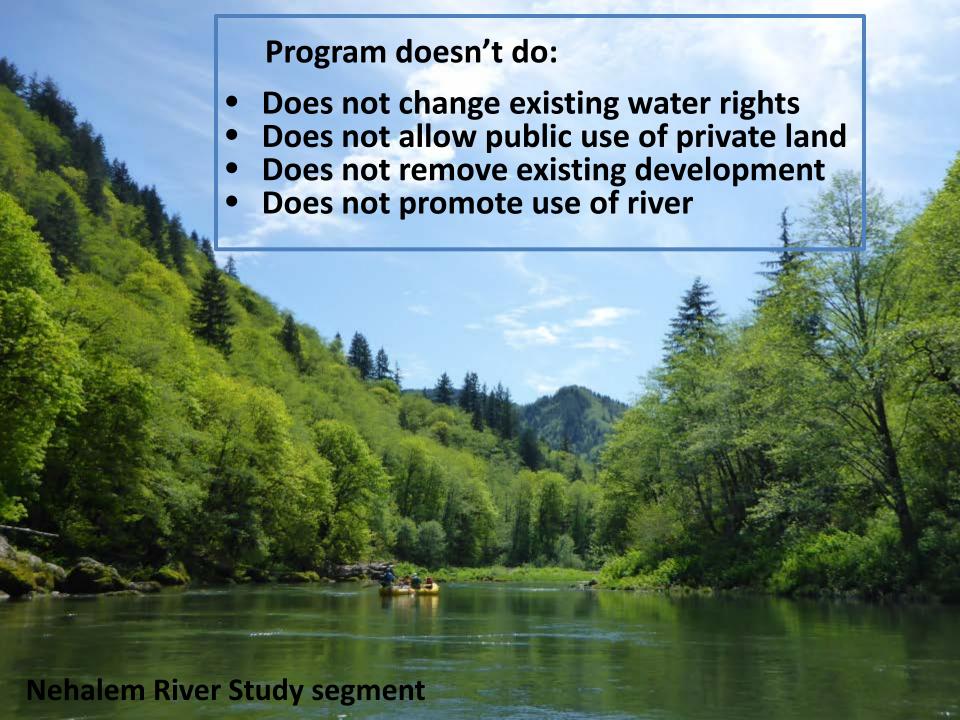

**Nehalem River Study segment** 

### **Exemptions**

- Construction of fences
- Maintenance of farm buildings and fences
- Laying of irrigation lines
- Pump house construction, if screened, unobtrusive, and compatible with the scenic qualities of the area
- Additions to farm buildings, if screened, unobtrusive, and compatible with the scenic qualities of the area
- Crop rotation
- Grazing land management
- Construction of silos and grain storage facilities, <u>if screened</u>, <u>unobtrusive</u>, and compatible with the scenic qualities of the area
- Cutting of hazard trees

## **Exemptions:**

- Maintenance of existing homes
- Modifications to existing dwellings, construction of garages necessary to the use of existing homes, if screened, unobtrusive, and compatible with the scenic qualities of the area
- Changes to home-site landscaping, which do not impair vegetation screening structures from view from the river
- Construction of protective fences necessary to use of the home
- Cutting of firewood for dwelling
- Cutting of danger trees