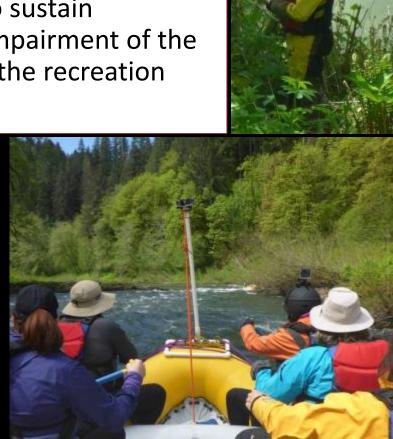

# Studies for new designations Criteria

- The river is relatively free flowing and the scene as viewed from the river and related adjacent land is pleasing. Whether primitive, rural-pastoral, or these conditions are restorable.
- The river and its setting possess natural and recreation values of outstanding quality.
- The river and its setting are large enough to sustain substantial recreation use without undue impairment of the natural values of the resource or quality of the recreation experience.