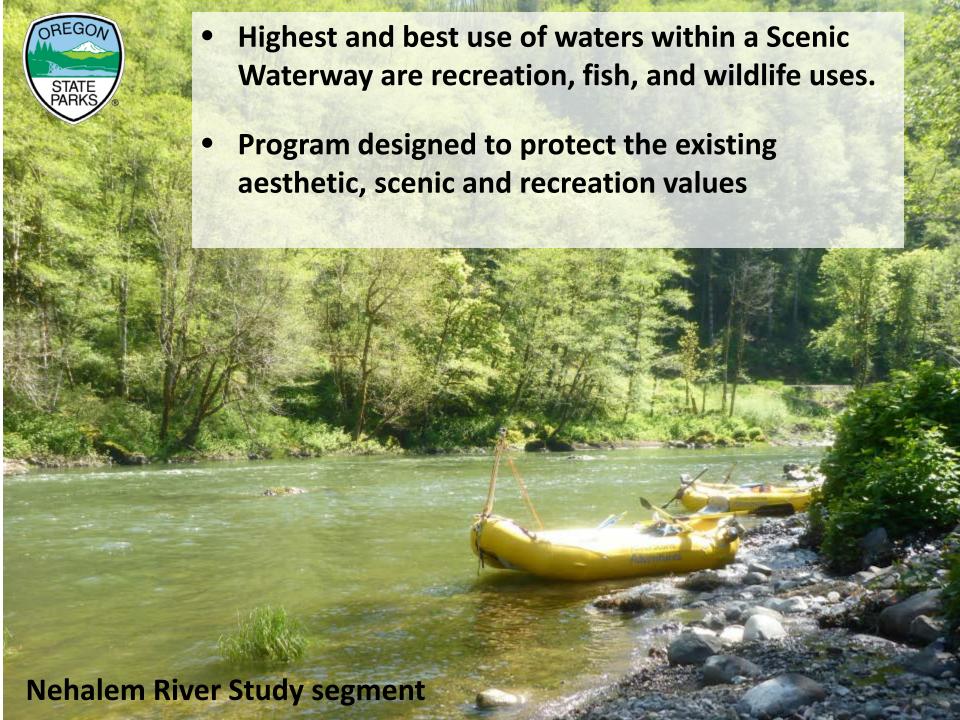

### Alex Phillips, Bikeways and Waterways Coordinator

- Program overview
- Current study
- ORS requirements



### **History and Overview**



Currently: 22 designated Scenic Waterways

# ORS state agency requirements

### 390.855

- Water Resources concurs with recommendation before forwarding to Governor
- OPRD shall consult with State Fish and Wildlife Commission, the State Department of Agriculture and Department of Environmental Quality Commission and Dept. of State Lands and other such persons or agencies as it considers appropriate.

#### 390.845

 Rules are adopted after <u>consultation</u> with the State Board of Forestry, the State Dept of Agriculture, and the affected counties and with concurrence with Water Resources Commission.





**Nehalem River Study segment** 







### **Exemptions**

- Construction of fences
- Maintenance of farm buildings and fences
- Laying of irrigation lines
- Pump house construction, if screened, unobtrusive, and compatible with the scenic qualities of the area
- Additions to farm buildings, if screened, unobtrusive, and compatible with the scenic qualities of the area
- Crop rotation
- Grazing land management
- Construction of silos and grain storage facilities, <u>if screened</u>, <u>unobtrusive</u>, and compatible with the scenic qualities of the area
- Cutting of hazard trees





## **Exemptions:**

- Maintenance of existing homes
- Modifications to existing dwellings, construction of garages necessary to the use of existing homes, if screened, unobtrusive, and compatible with th