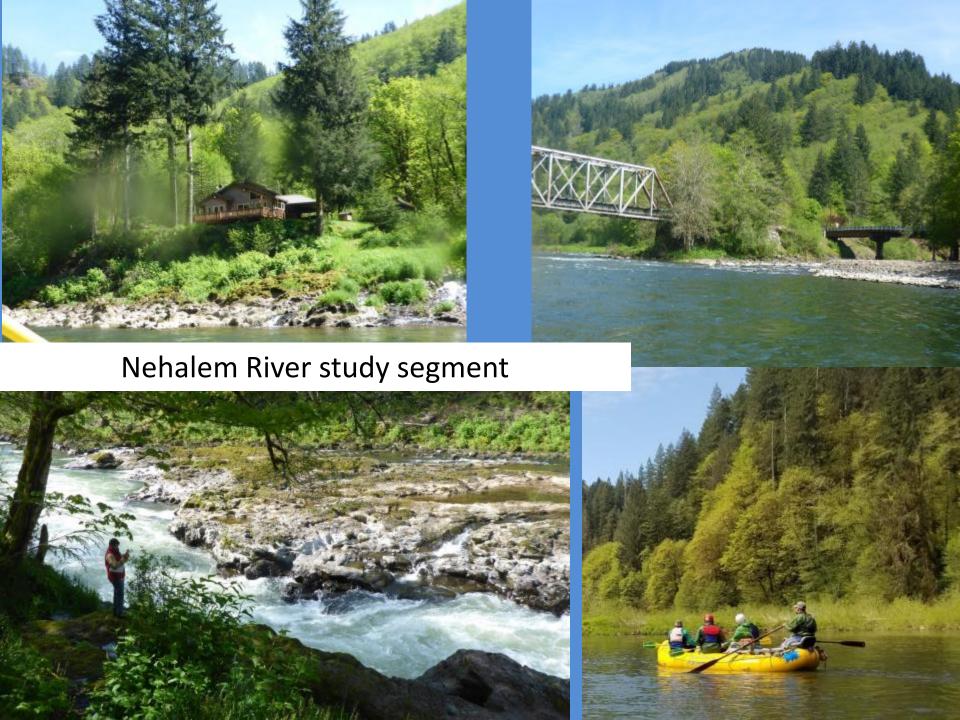

|             |       |      |      |      |
| Commissions vote |      |      |             |       |      |      |      |
| Recommendation   |      |      |             |       |      |      |      |
| and management   |      |      |             |       |      |      |      |
| plan sent to     |      |      |             |       |      |      |      |
| Governor         |      |      |             |       |      |      |      |





## **River Categories**



### **Recreational River:**

Contains mix of agricultural, residential and commercial Accessible via roads

managed to protect view from river, allows development consistent with existing land uses and provide for recreational activities

Discussion of guidelines for new development and landscape alternations at next meeting







### More information on OPRD website



Heritage Programs