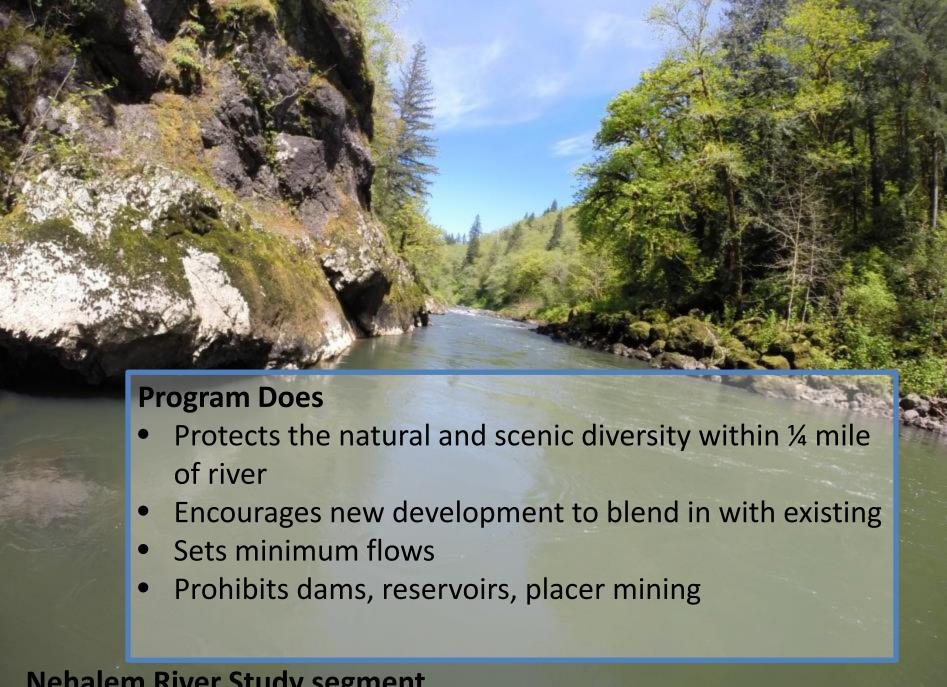

**Nehalem River Study segment** 

### **Exemptions**

- Construction of fences
- Maintenance of farm buildings and fences
- Laying of irrigation lines
- Pump house construction, if screened, unobtrusive, and compatible with the scenic qualities of the area
- Additions to farm buildings, if screened, unobtrusive, and compatible with the scenic qualities of the area
- Crop rotation
- Grazing land management
- Construction of silos and grain storage facilities, <u>if screened</u>, <u>unobtrusive</u>, and compatible with the scenic qualities of the area
- Cutting of hazard trees

## **Exemptions:**

- Maintenance of existing homes
- Modifications to existing dwellings, construction of garages necessary to the use of existing homes, if screened, unobtrusive, and compatible with the scenic qualities of the area
- Changes to home-site landscaping, which do not impair vegetation screening structures from view from the river
- Construction of protective fences necessary to use of the home
- Cutting of firewood for dwelling
- Cutting of danger trees