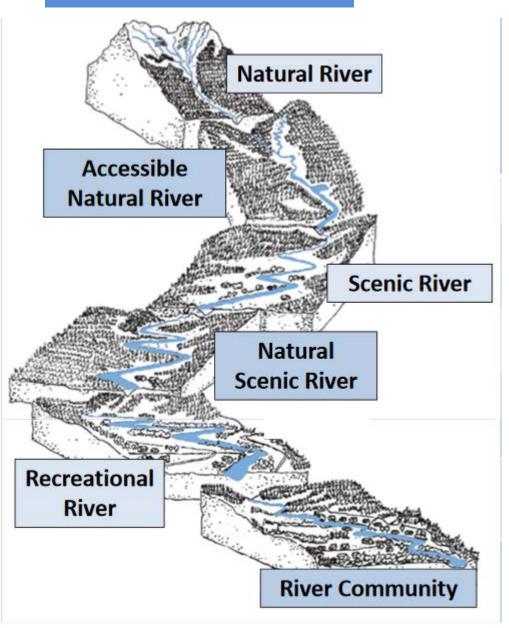

## **River Categories**

### **Recreational River:**

Contains mix of agricultural, residential and commercial Accessible via roads

managed to protect view from river, allows development consistent with existing land uses and provide for recreational activities