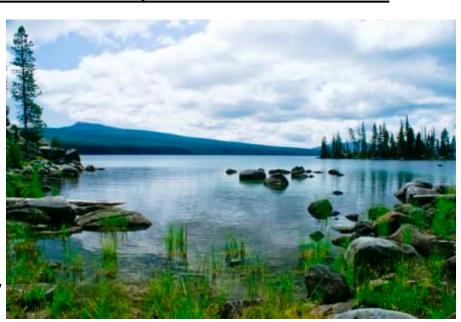

#### 390.845

 Rules are adopted after <u>consultation</u> with the State Board of Forestry, the State Dept of Agriculture, and the affected counties and with concurrence with Water Resources Commission.





**Nehalem River Study segment** 







### **Exemptions**

- Construction of fences
- Maintenance of farm buildings and fences
- Laying of irrigation lines
- Pump house construction, if screened, unobtrusive, and compatible with the scenic qualities of the area
- Additions to farm buildings, if screened, unobtrusive, and compatible with the scenic qualities of the area
- Crop rotation
- Grazing land management
- Construction of silos and grain storage facilities, <u>if screened</u>, <u>unobtrusive</u>, and compatible with the scenic qualities of the area
- Cutting of hazard trees





## **Exemptions:**

- Maintenance of existing homes
- Modifications to existing dwellings, construction of garages necessary to the use of existing homes, if screened, unobtrusive, and compatible with the scenic qualities of the area
- Changes to home-site landscaping, which do not impair vegetation screening structures from view from the river
- Construction of protective fences necessary to use of the home
- Cutting of firewood for dwelling
- Cutting of danger trees

State Parks
Department
directed by
statute to
periodically study
new waterway
recommendations



# Studies for new designations Criteria

- The river is relatively free flowing and the scene as viewed from the river and related adjacent land is pleasing. Whether primitive, rural-pastoral, or these conditions are restorab