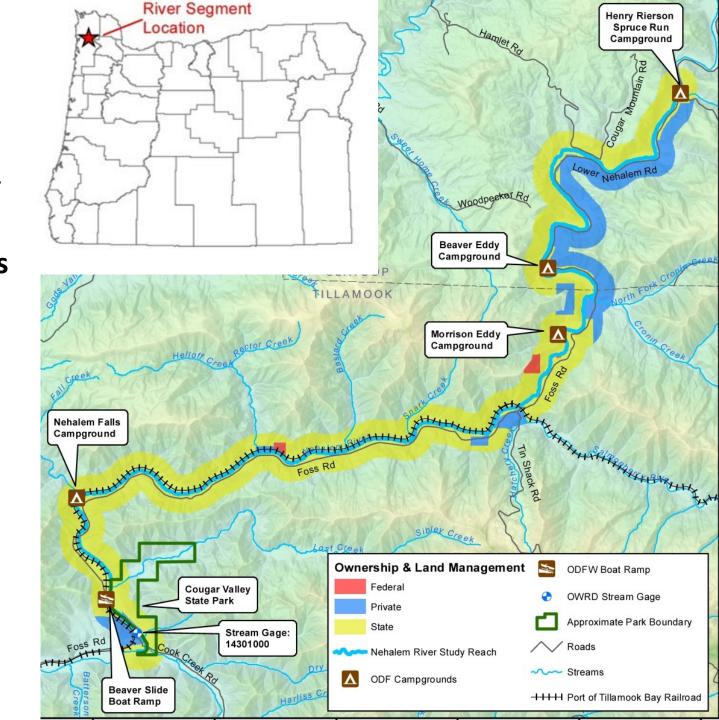

f the area
- Crop rotation
- Grazing land management
- Construction of silos and grain storage facilities, <u>if screened</u>, <u>unobtrusive</u>, and compatible with the scenic qualities of the area
- Cutting of hazard trees





## **Exemptions:**

- Maintenance of existing homes
- Modifications to existing dwellings, construction of garages necessary to the use of existing homes, if screened, unobtrusive, and compatible with the scenic qualities of the area
- Changes to home-site landscaping, which do not impair vegetation screening structures from view from the river
- Construction of protective fences necessary to use of the home
- Cutting of firewood for dwelling
- Cutting of danger trees

State Parks
Department
directed by
statute to
periodically study
new waterway
recommendations



# Studies for new designations Criteria

- The river is relatively free flowing and the scene as viewed from the river and related adjacent land is pleasing. Whether primitive, rural-pastoral, or these conditions are restorable.
- The river and its setting possess natural and recreation values of outstanding quality.
- The river and its setting are large enough to sustain substantial recreation use without undue impairment of the natural values of the resource or quality of the recreation experience.

## **State Parks Staff Finding**

River section in study meets criteria



| Jan. 2017