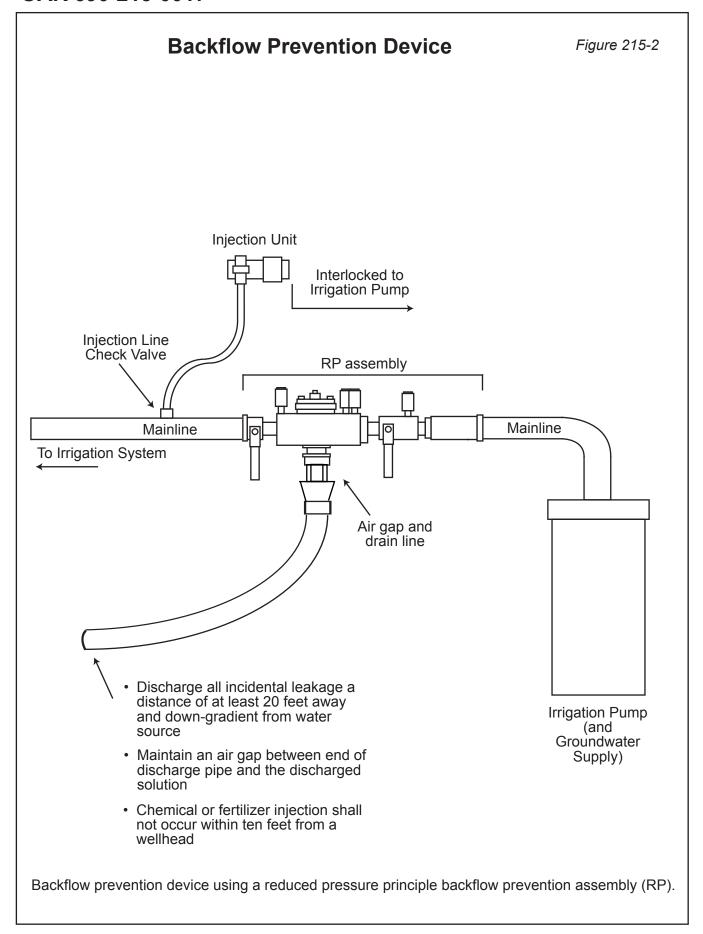

## **Backflow Prevention Device** Figure 215-1 Injection Unit Irrigation Pump (and Groundwater Supply) Interlocked to Irrigation Pump Air/Vacuum Injection Line Check Valve Relief Valve Inspection Port Mainline Check Valve To Irrigation System Automatic Low-Pressure Drain Discharge solution a distance of at least 20 feet away and down-gradient from water source - Maintain an air gap between end of discharge pipe and the discharged solution - Chemical or fertilizer injection shall not occur within ten feet from a wellhead Backflow prevention device using check valve with vacuum relief and low pressure drain.