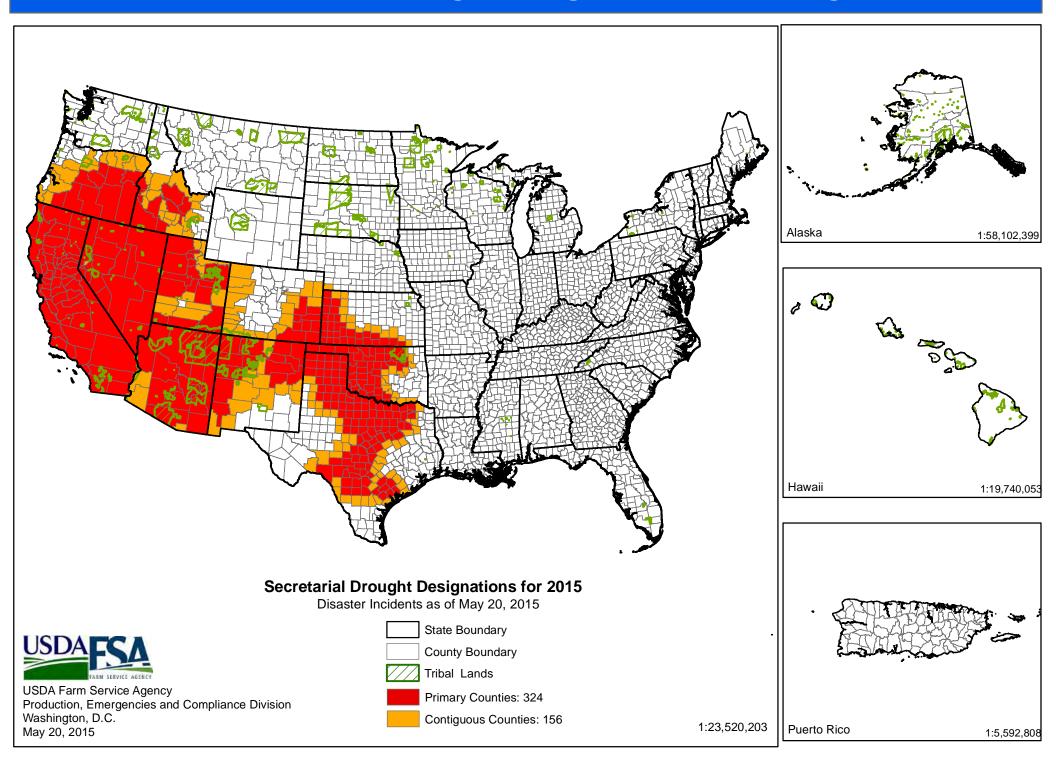

|                                   |                                     |
| 2015                          | Lake          | 1                                   |                        |                          |                                 | 1                                |                                   | 1                                   |
| 2015                          | Malheur       | 11                                  |                        | 11                       | 2641.62                         | 4                                |                                   | 3                                   |

Go Back to Menu Page

View Drought Declaration Report

View Basin Status Report

# **2015 Secretarial Drought Designations - All Drought**