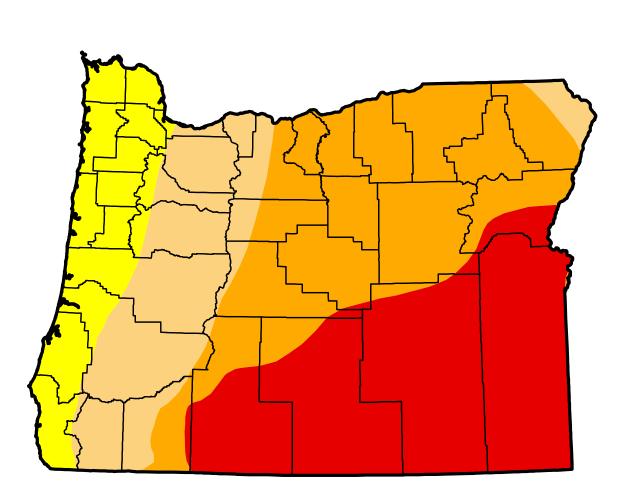

# U.S. Drought Monitor Oregon

## May 19, 2015

(Released Thursday, May. 21, 2015)

### Valid 7 a.m. EST

Drought Conditions (Percent Area)

|                                         | None  | D0-D4  | D1-D4 | D2-D4 | D3-D4 | D4   |
|-----------------------------------------|-------|--------|-------|-------|-------|------|
| Current                                 | 0.00  | 100.00 | 86.76 | 67.38 | 34.09 | 0.00 |
| Last Week<br>5/12/2015                  | 0.11  | 99.89  | 86.76 | 67.38 | 34.09 | 0.00 |
| <b>3 Months Ago</b><br>2/17/2015        | 14.22 | 85.78  | 82.29 | 44.95 | 33.71 | 0.00 |
| Start of<br>Calendar Year<br>12/30/2014 | 13.61 | 86.39  | 80.70 | 49.29 | 34.11 | 0.00 |
| Start of<br>Water Year<br>9/30/2014     | 1.56  | 98.44  | 76.61 | 56.26 | 35.30 | 0.00 |
| <b>One Year Ago</b><br>5/20/2014        | 5.22  | 94.78  | 73.37 | 46.03 | 9.31  | 0.00 |

#### Intensity:

D4 Exceptional Drought

D2 Severe Drought

The Drought Monitor focuses on broad-scale conditions. Local conditions may vary. See accompanying text summary for forecast statements.