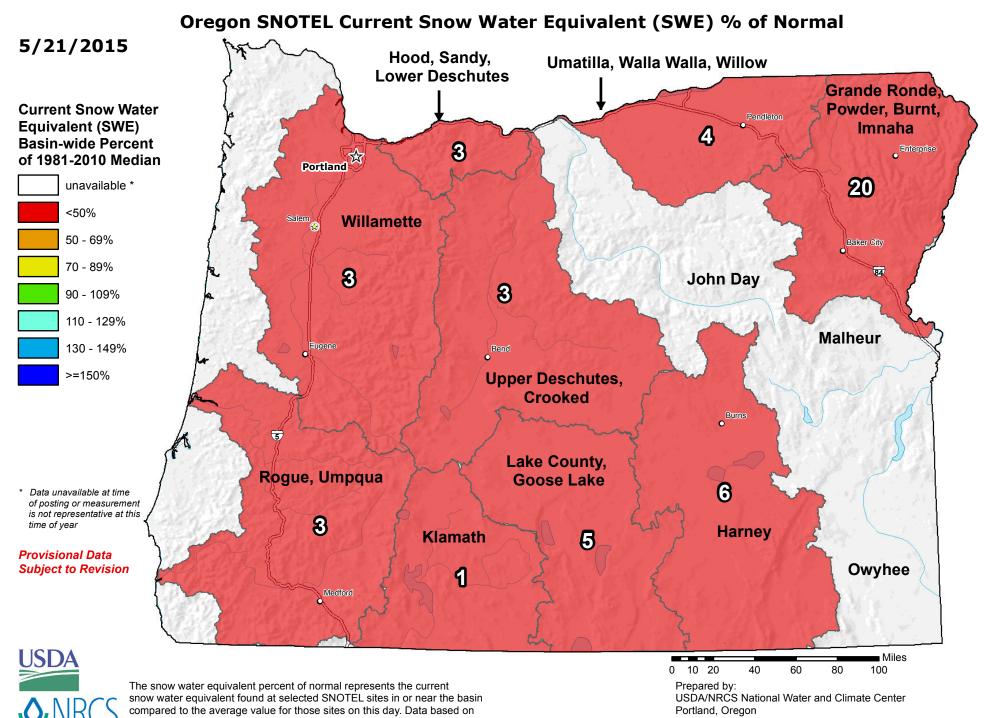

Current Water Conditions: Snow pack conditions throughout the state average less than 6% of normal, signaling early and prolonged drought conditions throughout South and East parts of Oregon. Statewide average precipitation is less than 89% of normal.

Across Oregon, much of the winter's precipitation fell as rain rather than as snow, causing sixty percent of the long-term snowpack monitoring sites to set new records for the lowest and earliest peak snowpack in over 30 years. Due to the warm mountain temperatures, one third of snow monitoring sites in the state didn't receive enough snow to build a lasting snowpack at all this year. The current snowpack deficit means that the mountains are missing several feet of water, normally frozen in the high elevation snowpack, that usually serves as a natural reservoir to feed streams and rivers throughout the summer. Because of the record low snowpack, water users depending on streamflow without access to reservoir storage should expect water shortages this summer.