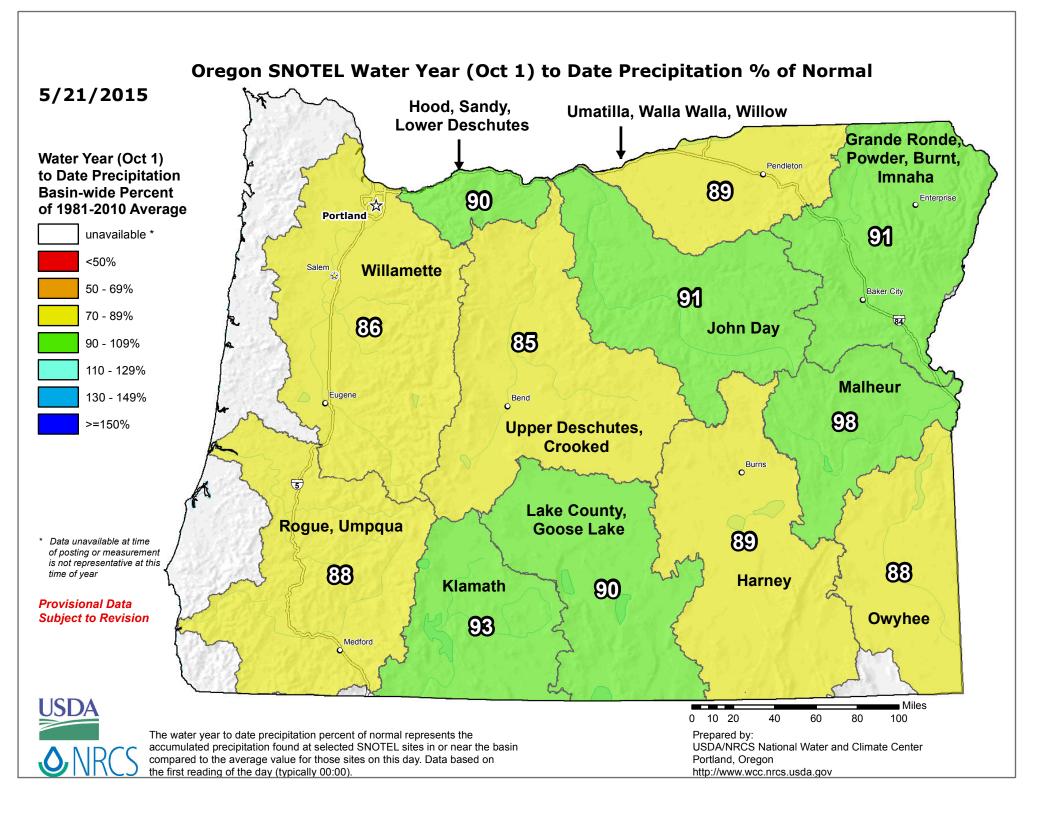

Current Water Conditions: Snow pack conditions throughout the state average less than 6% of normal, signaling early and prolonged drought conditions throughout South and East parts of Oregon. Statewide average precipitation is less than 89% of normal.

the first reading of the day (typically 00:00).

http://www.wcc.nrcs.usda.gov