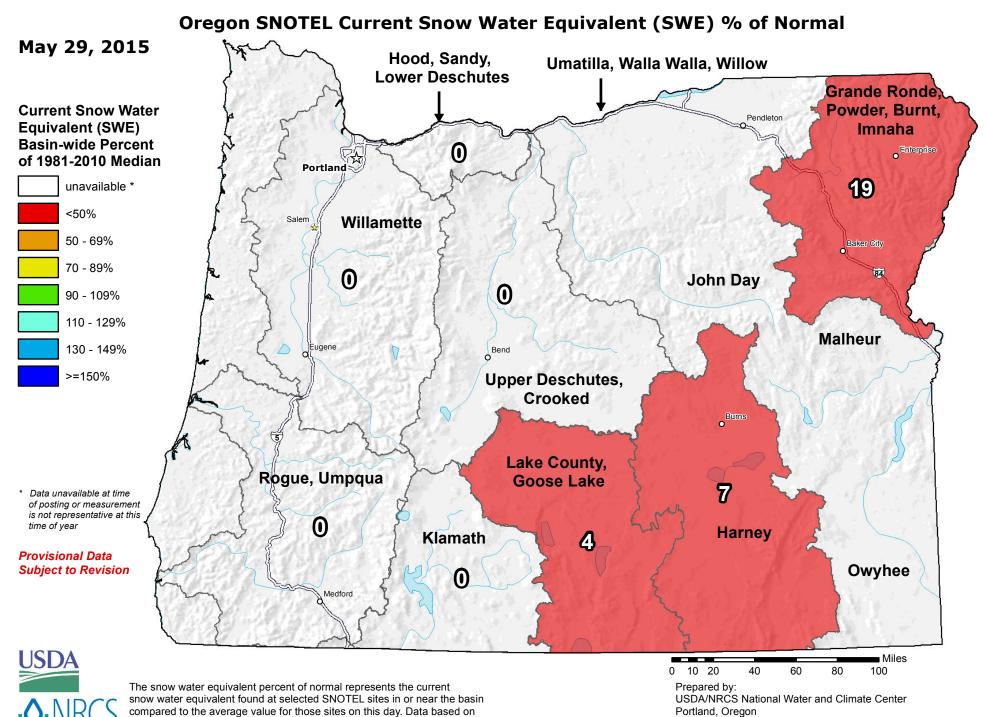

Current Water Conditions: Snow pack conditions throughout the state average less than 4% of normal, signaling early and prolonged drought conditions throughout South and East parts of Oregon. Statewide average precipitation is less than 89% of normal.

### To go to a specific section click on title below:

- Oregon Basin Report (Click picture for full report)
- Water Supply Assessment by Basin
- Oregon Declaration Status
- Oregon SNOTEL Current Snow Water Equivalent % of Normal
- Oregon SNOTEL Water Year to Date Precipitation % of Normal
- Oregon Drought Monitor
- Water Right Drought Permit Application: Summary Report