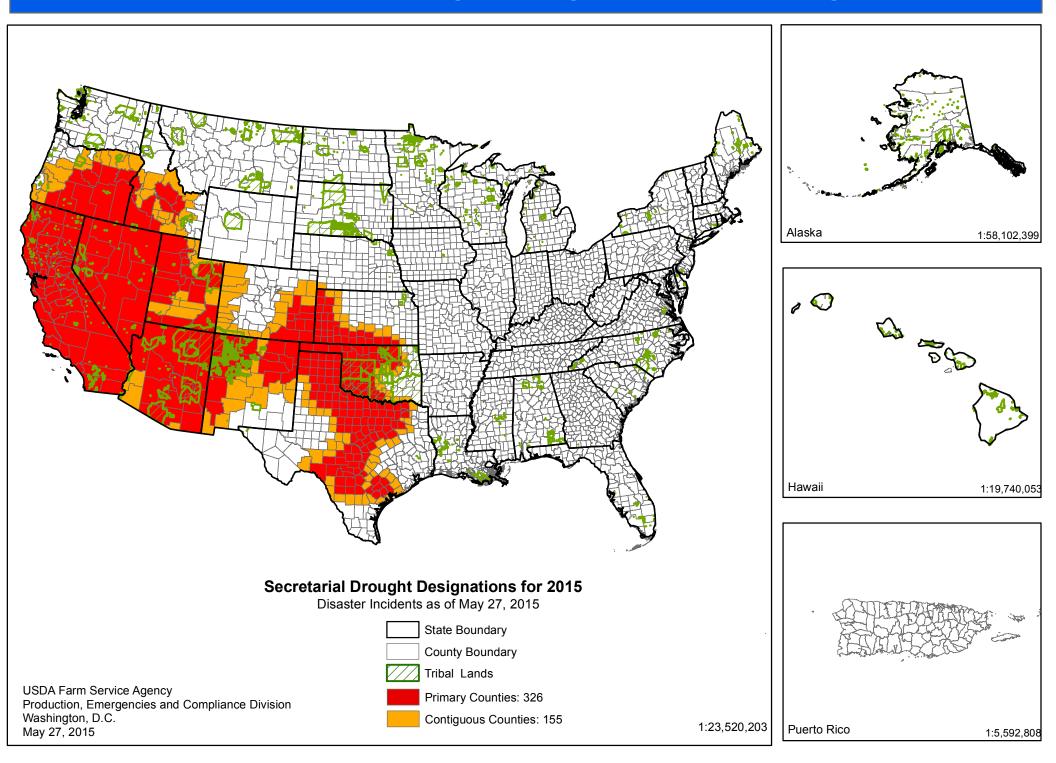

|
| 2015                          | Lane          | 0                                   |                                      |                                        |                                 | 1                                |                                   |                                     |
| 2015                          | Malheur       | 12                                  |                                      | 11                                     | 2641.62                         | 4                                |                                   | 3                                   |

Go Back to Menu Page

View Drought Declaration Report

View Basin Status Report

# **2015 Secretarial Drought Designations - All Drought**