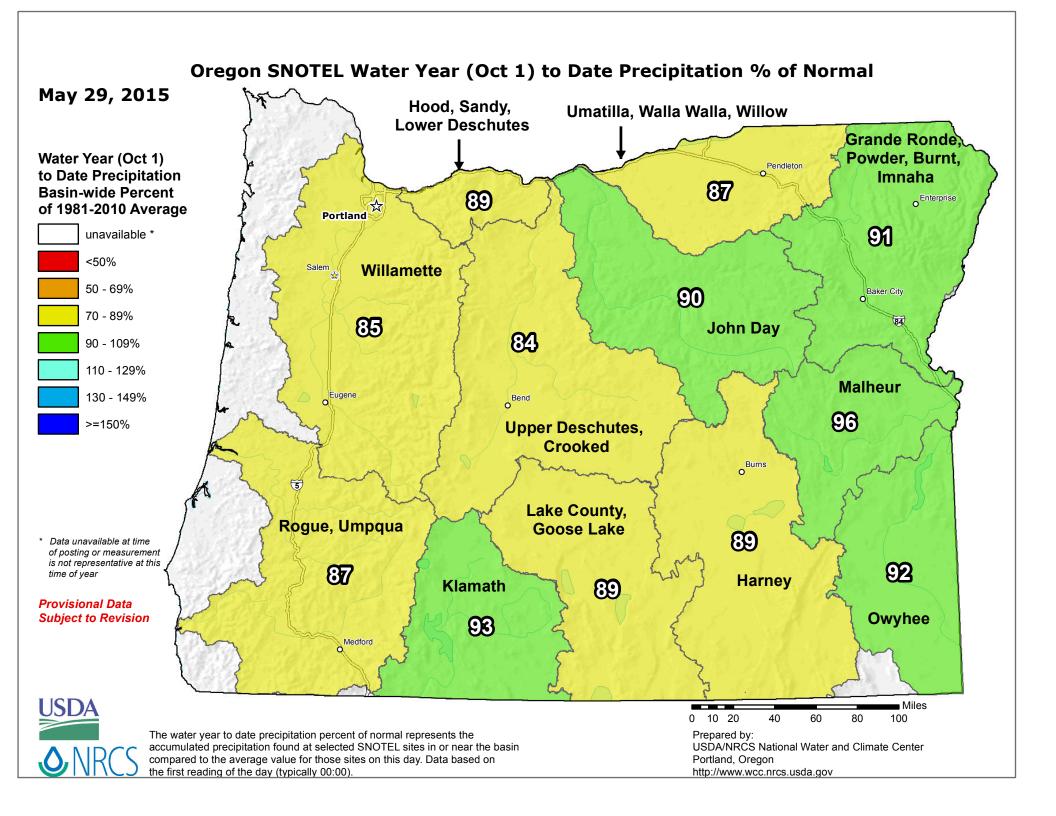

Current Water Conditions: Snow pack conditions throughout the state average less than 4% of normal, signaling early and prolonged drought conditions throughout South and East parts of Oregon. Statewide average precipitation is less than 89% of normal.

### To go to a specific section click on title below:

- Oregon Basin Report (Click picture for full report)
- Water Supply Assessment by Basin
- Oregon Declaration Status
- Oregon SNOTEL Current Snow Water Equivalent % of Normal
- Oregon SNOTEL Water Year to Date Precipitation % of Normal
- Oregon Drought Monitor
- Water Right Drought Permit Application: Summary Report

the first reading of the day (typically 00:00).

http://www.wcc.nrcs.usda.gov