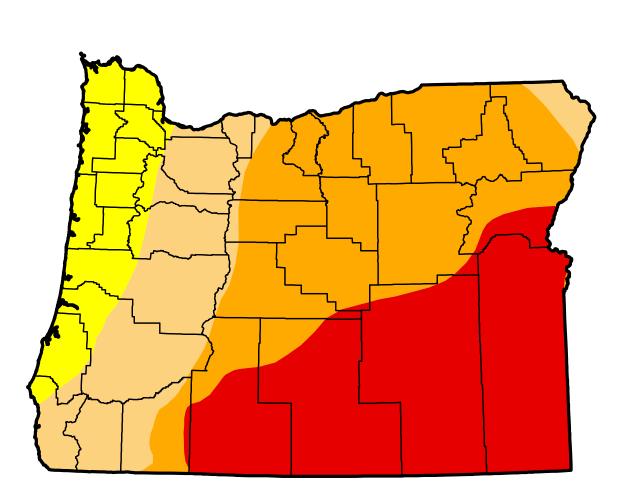

# U.S. Drought Monitor Oregon

### May 26, 2015

(Released Thursday, May. 28, 2015)

### Valid 7 a.m. EST

Drought Conditions (Percent Area)

|                                         | None  | D0-D4  | D1-D4 | D2-D4 | D3-D4 | D4   |
|-----------------------------------------|-------|--------|-------|-------|-------|------|
| Current                                 | 0.00  | 100.00 | 88.27 | 68.48 | 34.09 | 0.00 |
| Last Week<br>5/19/2015                  | 0.00  | 100.00 | 86.76 | 67.38 | 34.09 | 0.00 |
| 3 Months Ago<br>2/24/2015               | 14.22 | 85.78  | 82.37 | 44.95 | 33.72 | 0.00 |
| Start of<br>Calendar Year<br>12/30/2014 | 13.61 | 86.39  | 80.70 | 49.29 | 34.11 | 0.00 |
| Start of<br>Water Year<br>9/30/2014     | 1.56  | 98.44  | 76.61 | 56.26 | 35.30 | 0.00 |
| <b>One Year Ago</b><br>5/27/2014        | 5.22  | 94.78  | 73.37 | 46.03 | 9.31  | 0.00 |

#### Intensity:

D4 Exceptional Drought

D2 Severe Drought

The Drought Monitor focuses on broad-scale conditions. Local conditions may vary. See accompanying text summary for forecast statements.

### Author:

Brad Rippey U.S. Department of Agriculture

### http://droughtmonitor.unl.edu/