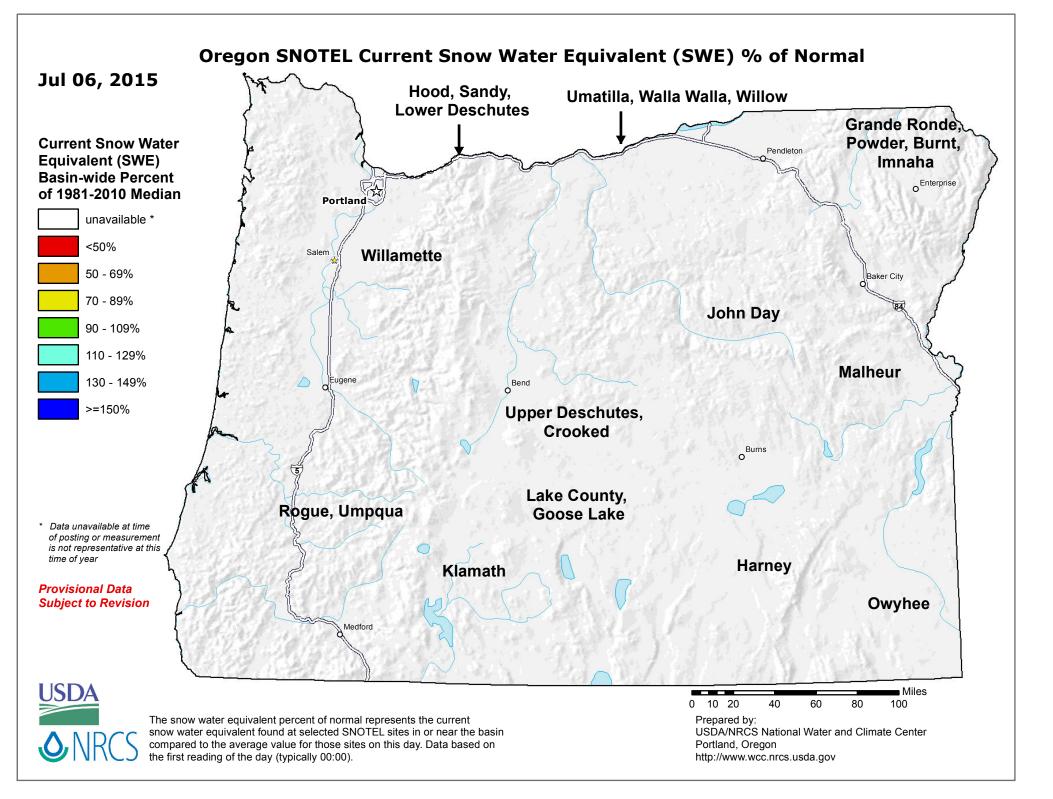

## Drought Report for the Week of July 6, 2015

<u>Current Water Conditions</u>: The NRCS reports that State-wide, Oregon's snowpack this winter peaked at the lowest levels measured in the last 35 years. Many snow monitoring sites set records for the lowest peak snowpack and earliest melt-out date since measurements began. Consequently, streamflow is expected to be well below normal through the end of summer, especially in the more arid regions of the state. The current statewide average precipitation is 86%.

## Oregon Snowpack Lowest on Record 2015 Water Year

State-wide, Oregon's snowpack this winter peaked at the lowest levels measured in the last 35 years. The chart above puts this year's record low snowpack into historical context. The height of each bar reflects the peak snowpack—from across the state of Oregon—for each water year. This year, 2015, is shown in red at the far right. Many snow monitoring sites set records for the lowest peak snowpack and earliest melt-out date since measurements began. In western Oregon, the snowpack peaked 60-90% below the normal amounts and the snow melted up to 3 months early. The snowpack in the eastern part of the state was only slightly better, peaking 30-80% below normal levels and up to 2 months earlier than normal. Lack of normal mountain snowpack has led to well below normal streamflow forecasts for the state. Currently, most of Oregon is included in the severe to extreme drought category, according to the National Drought Monitor. Water shortages across Oregon are expected this summer and Governor Kate Brown has declared a drought state of emergency in 15 counties as a result.