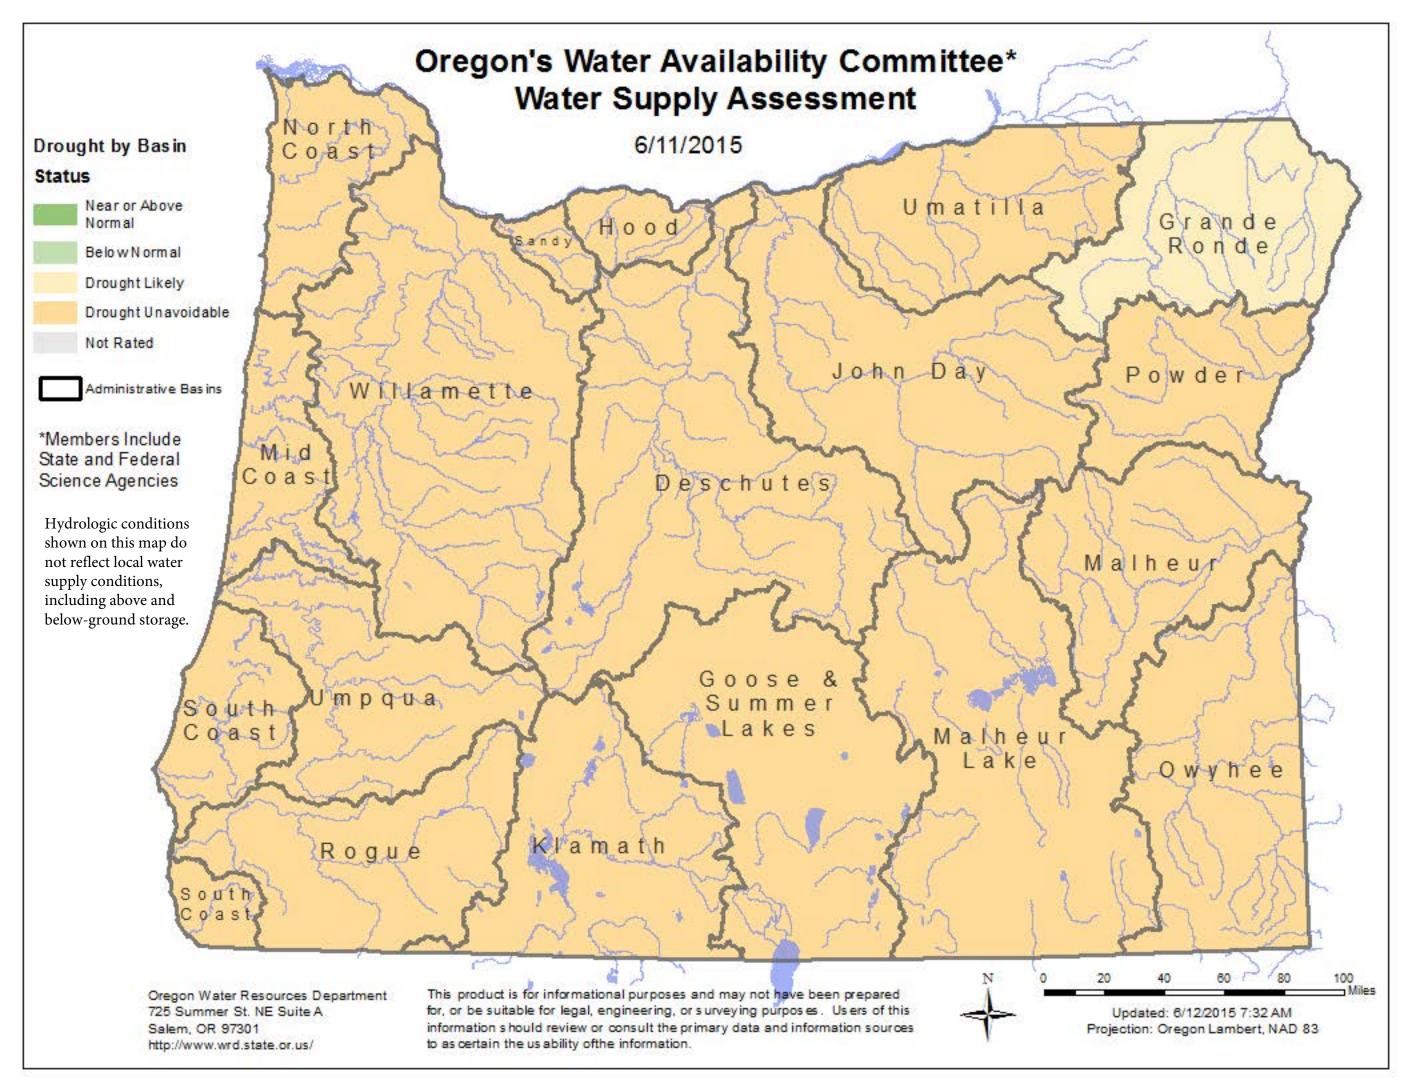

### **Current Basin Water Status**

|             | Basin # | Basin Name          | Basin Status        | Reason                                        |
|-------------|---------|---------------------|---------------------|-----------------------------------------------|
| <u>Edit</u> | 1       | North Coast         | Drought Unavoidable |                                               |
| <u>Edit</u> | 2       | Willamette          | Drought Unavoidable | Below normal streamflow; Dry Forecast         |
| <u>Edit</u> | 3       | Sandy               | Drought Unavoidable | Below normal streamflow; Dry Forecast         |
| <u>Edit</u> | 4       | Hood                | Drought Unavoidable | Below normal streamflow; Dry Forecast         |
| <u>Edit</u> | 5       | Deschutes           | Drought Unavoidable | Reservoirs are near full                      |
| <u>Edit</u> | 6       | John Day            | Drought Unavoidable | No Storage or Snowpack; Dry Forecast          |
| <u>Edit</u> | 7       | Umatilla            | Drought Unavoidable | Reservoirs are roughly 50%; Dry Forecast      |
| <u>Edit</u> | 8       | Grande Ronde        | Drought Likely      | Snowpack >5000'                               |
| <u>Edit</u> | 9       | Powder              | Drought Unavoidable | Reservoir Storage is mixed; no snowpack       |
| <u>Edit</u> | 10      | Malheur             | Drought Unavoidable | Reservoir storage is near empty               |
| <u>Edit</u> | 11      | Owyhee              | Drought Unavoidable | Reservoir storage is near empty               |
| <u>Edit</u> | 12      | Malheur Lake        | Drought Unavoidable | No reservoir storage; No snowpack             |
| <u>Edit</u> | 13      | Goose & Summer Lake | Drought Unavoidable | Reservoir storage is near empty               |
| <u>Edit</u> | 14      | Klamath             | Drought Unavoidable | Stressed soil; No snowpack                    |
| <u>Edit</u> | 15      | Rogue               | Drought Unavoidable | Lack of snowpack; Reservoir storage is decent |
| <u>Edit</u> | 16      | Umpqua              | Drought Unavoidable | Weak Snowpack; Dry Forecast                   |
| <u>Edit</u> | 17      | South Coast         | Drought Unavoidable |                                               |
| <u>Edit</u> | 18      | Middle Coast        | Drought Unavoidable |                                               |