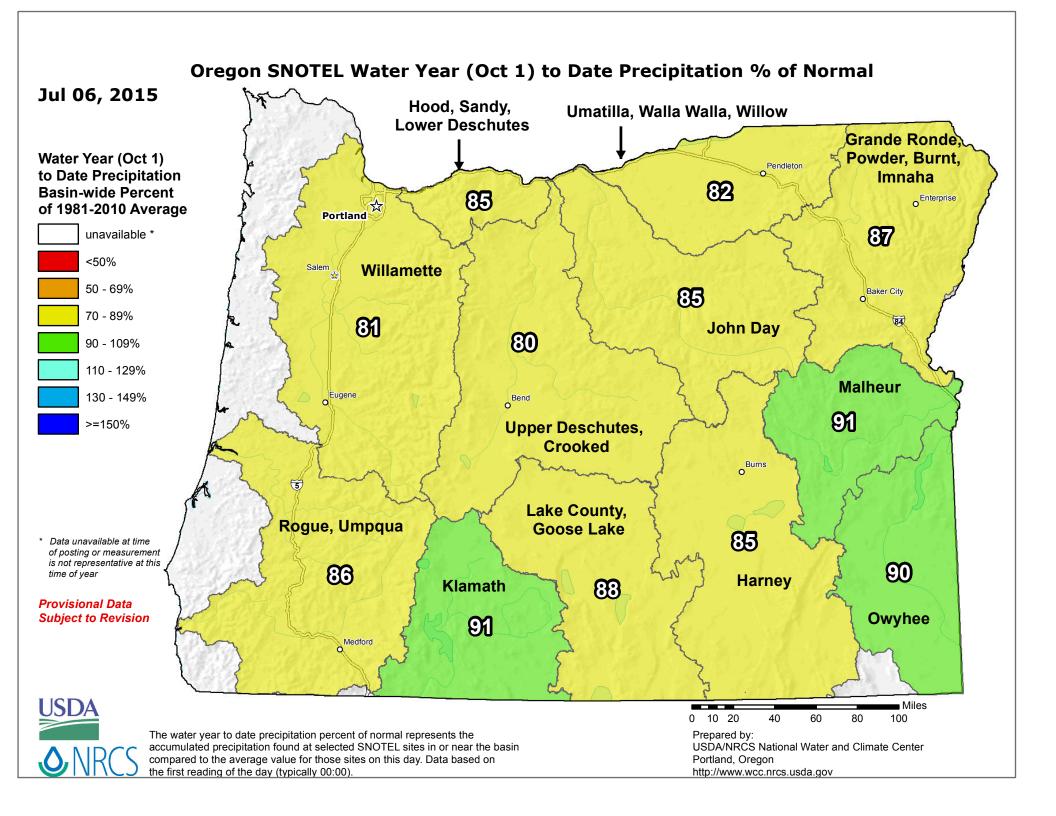

## Drought Report for the Week of July 6, 2015

<u>Current Water Conditions</u>: The NRCS reports that State-wide, Oregon's snowpack this winter peaked at the lowest levels measured in the last 35 years. Many snow monitoring sites set records for the lowest peak snowpack and earliest melt-out date since measurements began. Consequently, streamflow is expected to be well below normal through the end of summer, especially in the more arid regions of the state. The current statewide average precipitation is 86%.

## Oregon Snowpack Lowest on Record 2015 Water Year

State-wide, Oregon's snowpack this winter peaked at the lowest levels measured in the last 35 years. The chart above puts this year's record low snowpack into historical context. The height of each bar reflects the peak snowpack—from across the state of Oregon—for each water year. This year, 2015, is shown in red at the far right. Many snow monitoring sites set records for the lowest peak snowpack and earliest melt-out date since measurements began. In western Oregon, the snowpack peaked 60-90% below the normal amounts and the snow melted up to 3 months early. The snowpack in the eastern part of the state was only slightly better, peaking 30-80% below normal levels and up to 2 months earlier than normal. Lack of normal mountain snowpack has led to well below normal streamflow forecasts for the state. Currently, most of Oregon is included in the severe to extreme drought category, according to the National Drought Monitor. Water shortages across Oregon are expected this summer and Governor Kate Brown has declared a drought state of emergency in 15 counties as a result.