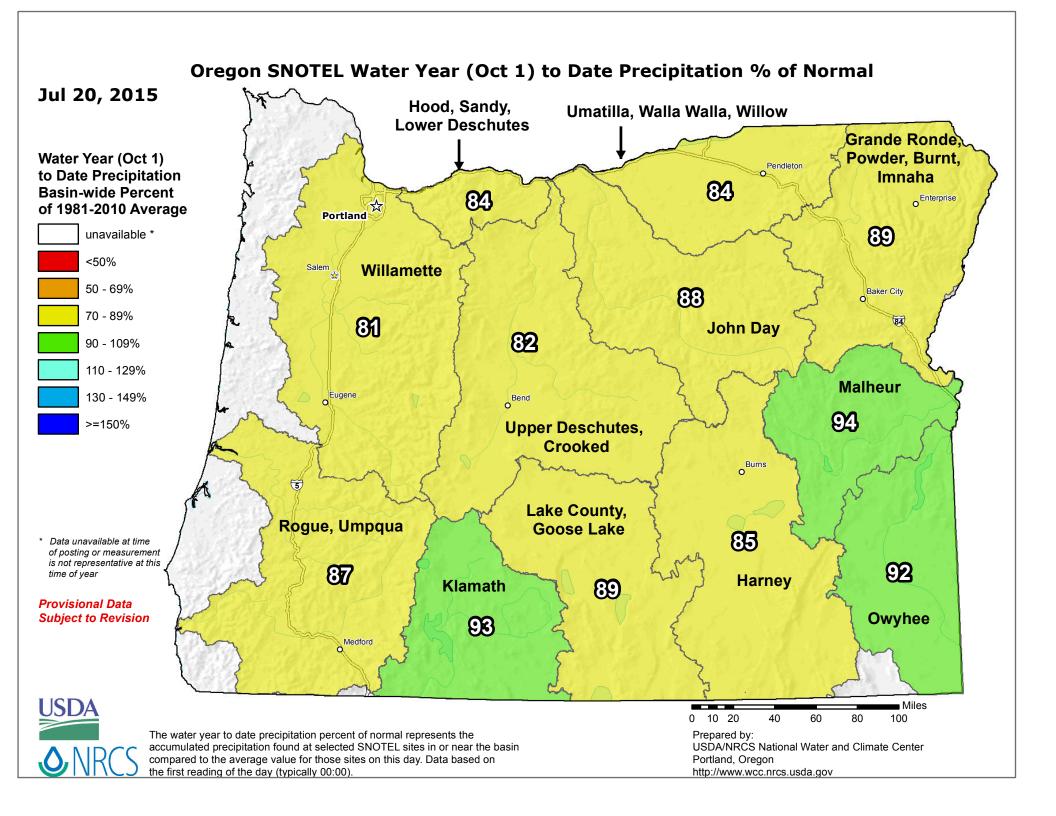

# Drought Report for the Week of July 20, 2015

<u>**Current Water Conditions</u></u>: In the final Water Supply Outlook for 2015, the NRCS reported that State-wide, Oregon's snowpack this winter peaked at the lowest levels measured in the last 35 years. Many snow monitoring sites set records for the lowest peak snowpack and earliest melt-out date since measurements began. Consequently, streamflow is expected to be well below normal through the end of summer, especially in the more arid regions of the state. The current statewide average precipitation is 87%.</u>** 