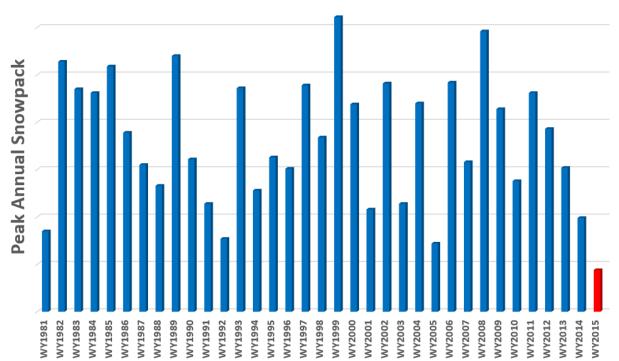

# **Current Basin Water Status**

| <u>Basin #</u> | <u>Basin Name</u>   | <u>Basin Status</u> | <u>Reason</u>                              |
|----------------|---------------------|---------------------|--------------------------------------------|
| 1              | North Coast         | Drought Unavoidable | Record low flows                           |
| 2              | Willamette          | Drought Unavoidable | Corps Reservoirs 50%                       |
| 3              | Sandy               | Drought Unavoidable | Near record low streams                    |
| 4              | Hood                | Drought Unavoidable | Very low streamflow                        |
| 5              | Deschutes           | Drought Unavoidable | Very low tributary flows                   |
| 6              | John Day            | Drought Unavoidable | Very low flows                             |
| 7              | Umatilla            | Drought Unavoidable | Very low flows                             |
| 8              | Grande Ronde        | Drought Unavoidable | Flows dropping rapidly                     |
| 9              | Powder              | Drought Unavoidable | Very low tributary flows                   |
| 10             | Malheur             | Drought Unavoidable | Reservoir storage is near empty            |
| 11             | Owyhee              | Drought Unavoidable | Reservoir storage is near empty            |
| 12             | Malheur Lake        | Drought Unavoidable | No reservoir storage; Very low flows       |
| 13             | Goose & Summer Lake | Drought Unavoidable | Reservoir storage is near empty; low flows |
| 14             | Klamath             | Drought Unavoidable | Low flows                                  |
| 15             | Rogue               | Drought Unavoidable | Low flows                                  |
| 16             | Umpqua              | Drought Unavoidable | Low flows                                  |
| 17             | South Coast         | Drought Unavoidable | Record low flows                           |
| 18             | Middle Coast        | Drought Unavoidable | Record low flows                           |