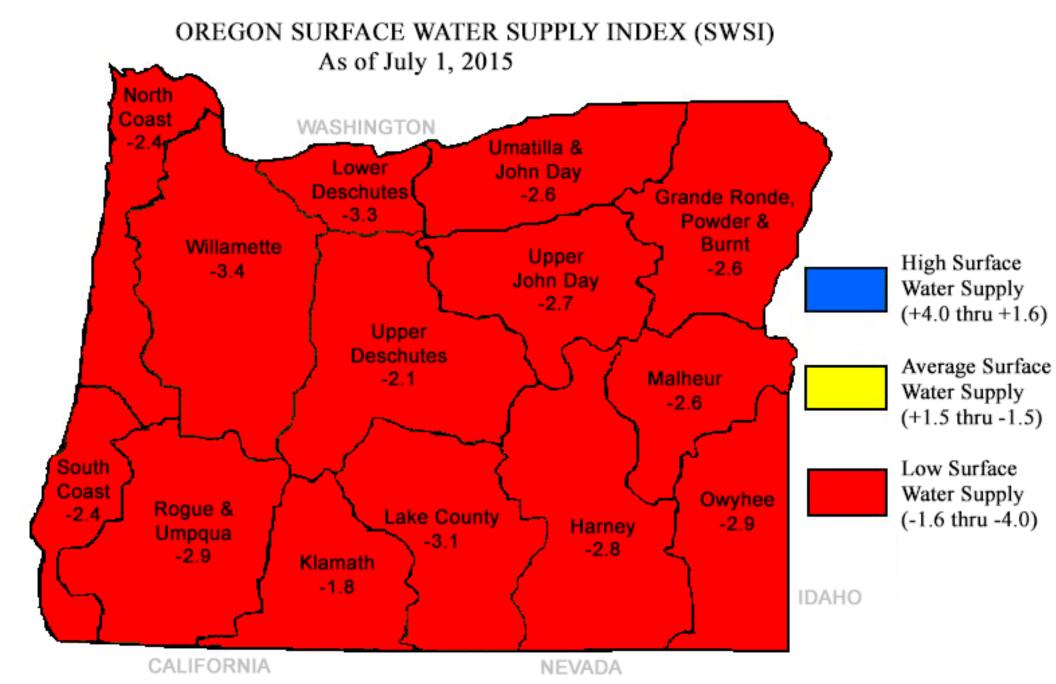

# Drought Report for the Week of July 20, 2015

<u>**Current Water Conditions</u></u>: In the final Water Supply Outlook for 2015, the NRCS reported that State-wide, Oregon's snowpack this winter peaked at the lowest levels measured in the last 35 years. Many snow monitoring sites set records for the lowest peak snowpack and earliest melt-out date since measurements began. Consequently, streamflow is expected to be well below normal through the end of summer, especially in the more arid regions of the state. The current statewide average precipitation is 87%.</u>** 