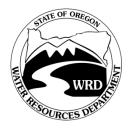

# June 1, 2015

\*\*Final Report for 2015\*\*

Oregon Snowpack Lowest on Record

2015 Water Year

State-wide, Oregon's snowpack this winter peaked at the lowest levels measured in the last 35 years. The chart above puts this year's record low snowpack into historical context. The height of each bar reflects the peak snowpack—from across the state of Oregon—for each water year. This year, 2015, is shown in red at the far right. Many snow monitoring sites set records for the lowest peak snowpack and earliest melt-out date since measurements began. In western Oregon, the snowpack peaked 60-90% below the normal amounts and the snow melted up to 3 months early. The snowpack in the eastern part of the state was only slightly better, peaking 30-80% below normal levels and up to 2 months earlier than normal. Lack of normal mountain snowpack has led to well below normal streamflow forecasts for the state. Currently, most of Oregon is included in the severe to extreme drought category, according to the National Drought Monitor. Water shortages across Oregon are expected this summer and Governor Kate Brown has declared a drought state of emergency in 15 counties as a result.