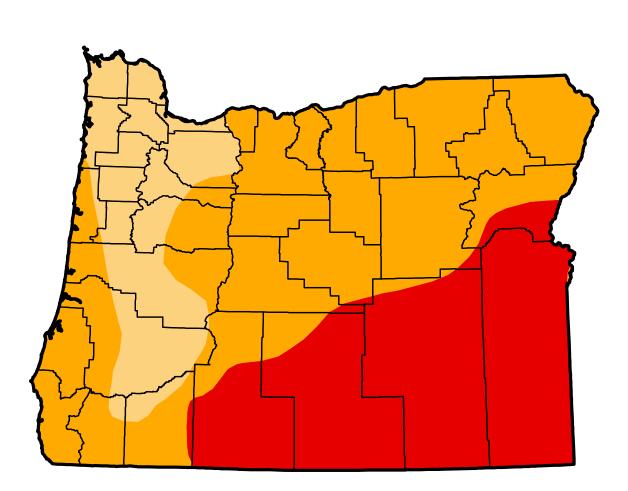

# U.S. Drought Monitor Oregon

# July 14, 2015

(Released Thursday, Jul. 16, 2015)

### Valid 8 a.m. EDT

Drought Conditions (Percent Area)

|                                         | None  | D0-D4  | D1-D4  | D2-D4 | D3-D4 | D4   |
|-----------------------------------------|-------|--------|--------|-------|-------|------|
| Current                                 | 0.00  | 100.00 | 100.00 | 83.71 | 34.09 | 0.00 |
| Last Week<br>7/7/2015                   | 0.00  | 100.00 | 100.00 | 83.71 | 34.09 | 0.00 |
| <b>3 Months Ago</b><br>4/14/2015        | 14.44 | 85.56  | 82.30  | 49.90 | 33.72 | 0.12 |
| Start of<br>Calendar Year<br>12/30/2014 | 13.61 | 86.39  | 80.70  | 49.29 | 34.11 | 0.00 |
| Start of<br>Water Year<br>9/30/2014     | 1.56  | 98.44  | 76.61  | 56.26 | 35.30 | 0.00 |
| <b>One Year Ago</b><br>7/15/2014        | 6.09  | 93.91  | 72.78  | 52.00 | 14.72 | 0.00 |

#### Intensity:

D4 Exceptional Drought

D2 Severe Drought

The Drought Monitor focuses on broad-scale conditions. Local conditions may vary. See accompanying text summary for forecast statements.