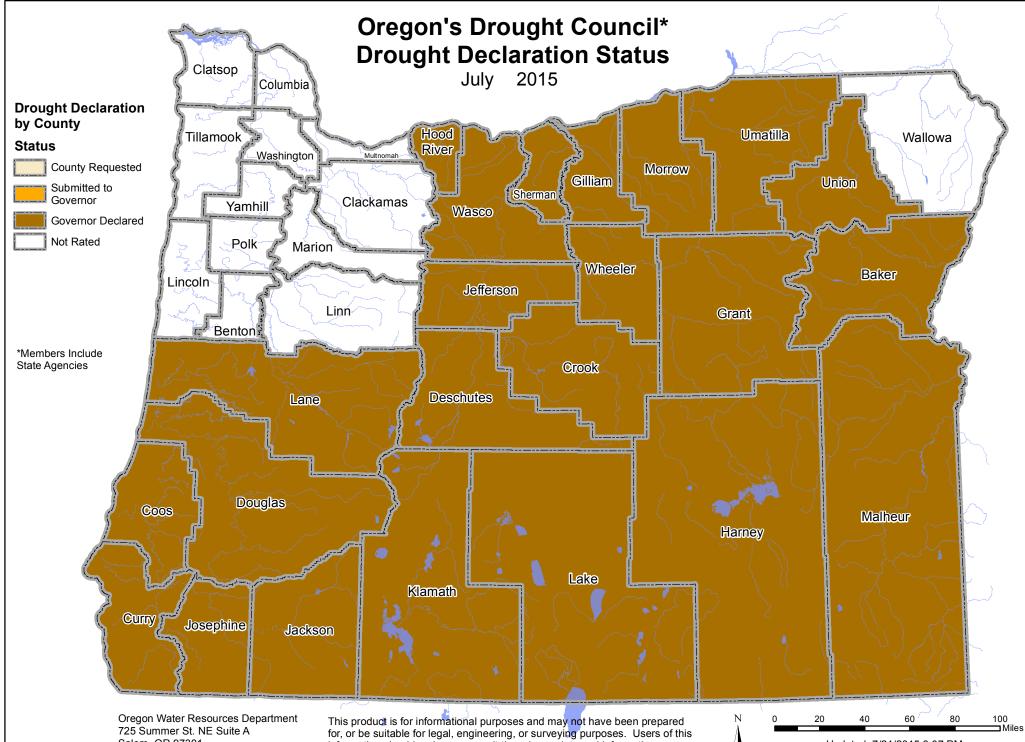

Finally, if approved for drought declaration, the Governor's Office issues an Executive Order, declaring drought in specific counties. In recent years, these Executive Order have been set to expire at the end of a calendar year. A Governor's declared drought is in place for 2015 in the following counties: <u>Baker, Coos, Crook, Curry, Deschutes, Douglas, Gilliam, Grant, Harney, Hood River, Jackson, Jefferson, Josephine, Klamath, Lake, Lane, Malheur, Morrow, Sherman, Umatilla, Union, Wasco and Wheeler.</u> A Governor's Drought Declaration allows the Water Resources Department to issue emergency drought permits to applicants, using an expedited process.