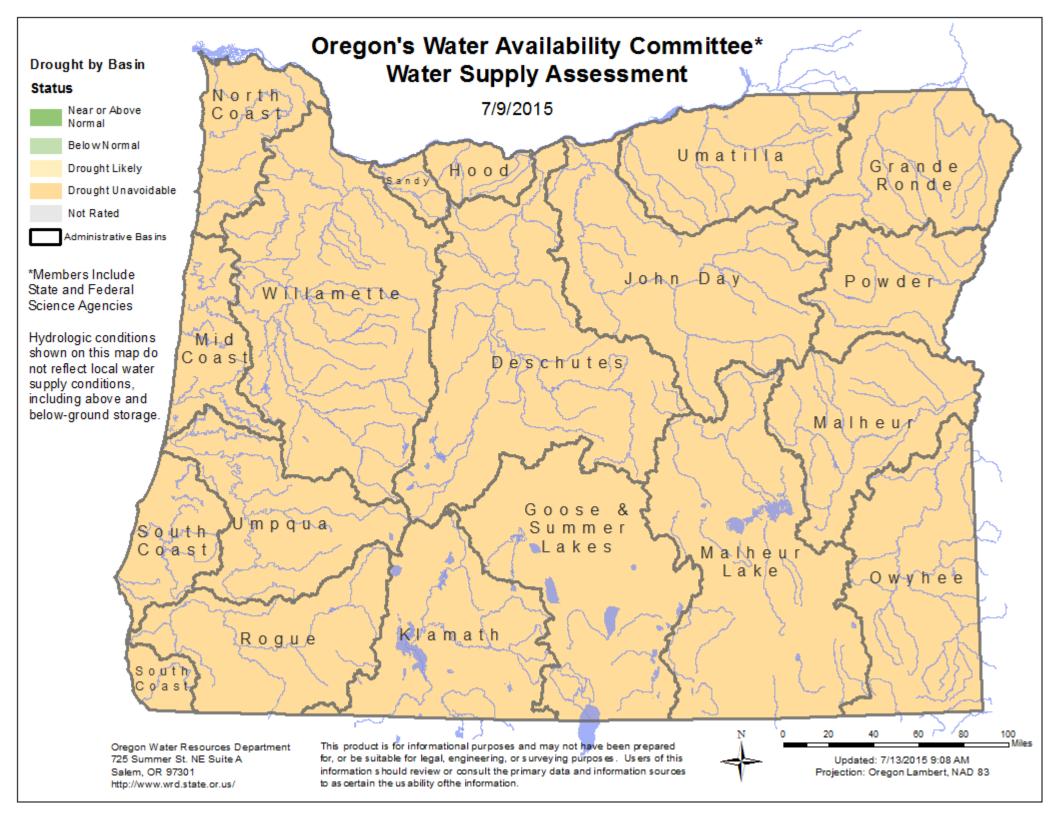

# **Current Basin Water Status**

| <u>Basin #</u> | <u>Basin Name</u>   | <u>Basin Status</u> | <u>Reason</u>                              |
|----------------|---------------------|---------------------|--------------------------------------------|
| 1              | North Coast         | Drought Unavoidable | Record low flows                           |
| 2              | Willamette          | Drought Unavoidable | Corps Reservoirs 50%                       |
| 3              | Sandy               | Drought Unavoidable | Near record low streams                    |
| 4              | Hood                | Drought Unavoidable | Very low streamflow                        |
| 5              | Deschutes           | Drought Unavoidable | Very low tributary flows                   |
| 6              | John Day            | Drought Unavoidable | Very low flows                             |
| 7              | Umatilla            | Drought Unavoidable | Very low flows                             |
| 8              | Grande Ronde        | Drought Unavoidable | Flows dropping rapidly                     |
| 9              | Powder              | Drought Unavoidable | Very low tributary flows                   |
| 10             | Malheur             | Drought Unavoidable | Reservoir storage is near empty            |
| 11             | Owyhee              | Drought Unavoidable | Reservoir storage is near empty            |
| 12             | Malheur Lake        | Drought Unavoidable | No reservoir storage; Very low flows       |
| 13             | Goose & Summer Lake | Drought Unavoidable | Reservoir storage is near empty; low flows |
| 14             | Klamath             | Drought Unavoidable | Low flows                                  |
| 15             | Rogue               | Drought Unavoidable | Low flows                                  |
| 16             | Umpqua              | Drought Unavoidable | Low flows                                  |
| 17             | South Coast         | Drought Unavoidable | Record low flows                           |
| 18             | Middle Coast        | Drought Unavoidable | Record low flows                           |