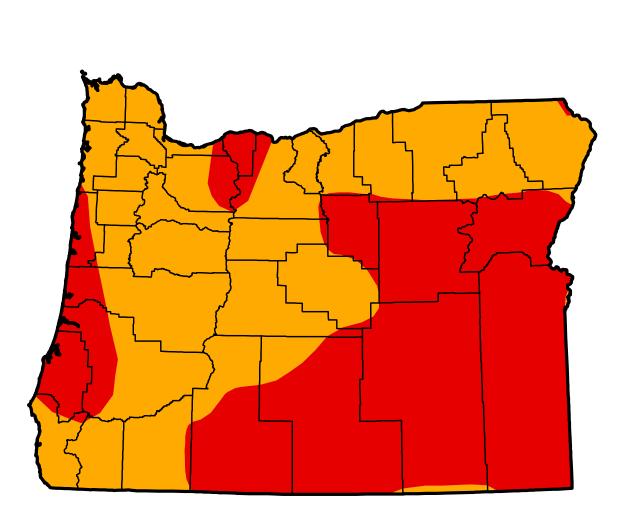

# U.S. Drought Monitor Oregon

## August 11, 2015

(Released Thursday, Aug. 13, 2015)

#### Valid 8 a.m. EDT

Drought Conditions (Percent Area)

|                                         | None  | D0-D4  | D1-D4  | D2-D4  | D3-D4 | D4   |
|-----------------------------------------|-------|--------|--------|--------|-------|------|
| Current                                 | 0.00  | 100.00 | 100.00 | 100.00 | 49.87 | 0.00 |
| Last Week<br>8/4/2015                   | 0.00  | 100.00 | 100.00 | 100.00 | 48.31 | 0.00 |
| <b>3 Months Ago</b><br>5/12/2015        | 0.11  | 99.89  | 86.76  | 67.38  | 34.09 | 0.00 |
| Start of<br>Calendar Year<br>12/30/2014 | 13.61 | 86.39  | 80.70  | 49.29  | 34.11 | 0.00 |
| Start of<br>Water Year<br>9/30/2014     | 1.56  | 98.44  | 76.61  | 56.26  | 35.30 | 0.00 |
| One Year Ago<br>8/12/2014               | 1.69  | 98.31  | 75.89  | 56.02  | 35.23 | 0.00 |

#### Intensity:

D3 Extreme Drought

D4 Exceptional Drought

D2 Severe Drought

The Drought Monitor focuses on broad-scale conditions. Local conditions may vary. See accompanying text summary for forecast statements.

#### Author:

Brian Fuchs National Drought Mitigation Center

#### http://droughtmonitor.unl.edu/