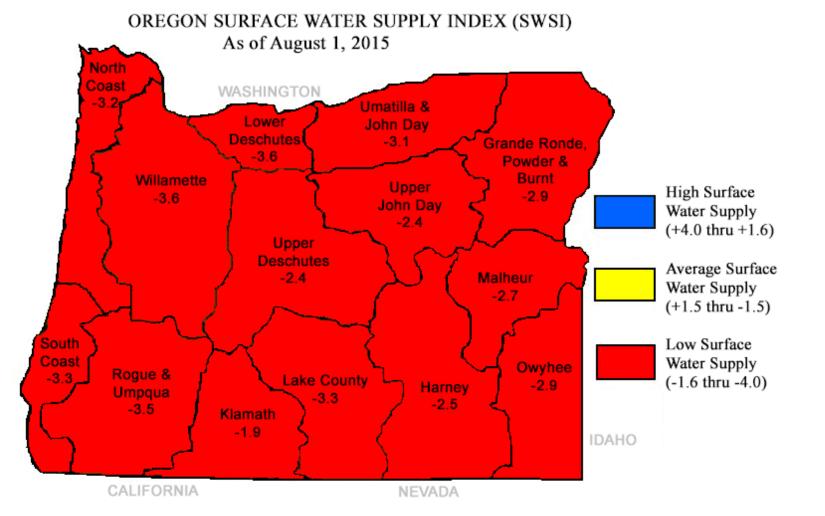

|                                  |                                     |                            |
| Select        | 2015                          | Yamhill       | YAMHILL<br>DROUGHT    |                                 |                                                |                                                                 |                                                      | 08/06/2015                            |                                  |                                     |                            |



Salem, OR 97301 http://www.wrd.state.or.us/ information should review or consult the primary data and information sources to ascertain the usability of the information.

Updated: 7/21/2015 3:07 PM Projection: Oregon Lambert, NAD 83





# U.S. Drought Monitor Oregon

## August 11, 2015

(Released Thursday, Aug. 13, 2015)

#### Valid 8 a.m. EDT

Drought Conditions (Percent Area)



|                                         | None  | D0-D4  | D1-D4  | D2-D4  | D3-D4 | D4   |
|-----------------------------------------|-------|--------|--------|--------|-------|------|
| Current                                 | 0.00  | 100.00 | 100.00 | 100.00 | 49.87 | 0.00 |
| Last Week<br>8/4/2015                   | 0.00  | 100.00 | 100.00 | 100.00 | 48.31 | 0.00 |
| <b>3 Months Ago</b><br>5/12/2015        | 0.11  | 99.89  | 86.76  | 67.38  | 34.09 | 0.00 |
| Start of<br>Calendar Year<br>12/30/2014 | 13.61 | 86.39  | 80.70  | 49.29  | 34.11 | 0.00 |
| Start of<br>Water Year<br>9/30/2014     | 1.56  | 98.44  | 76.61  | 56.26  | 35.30