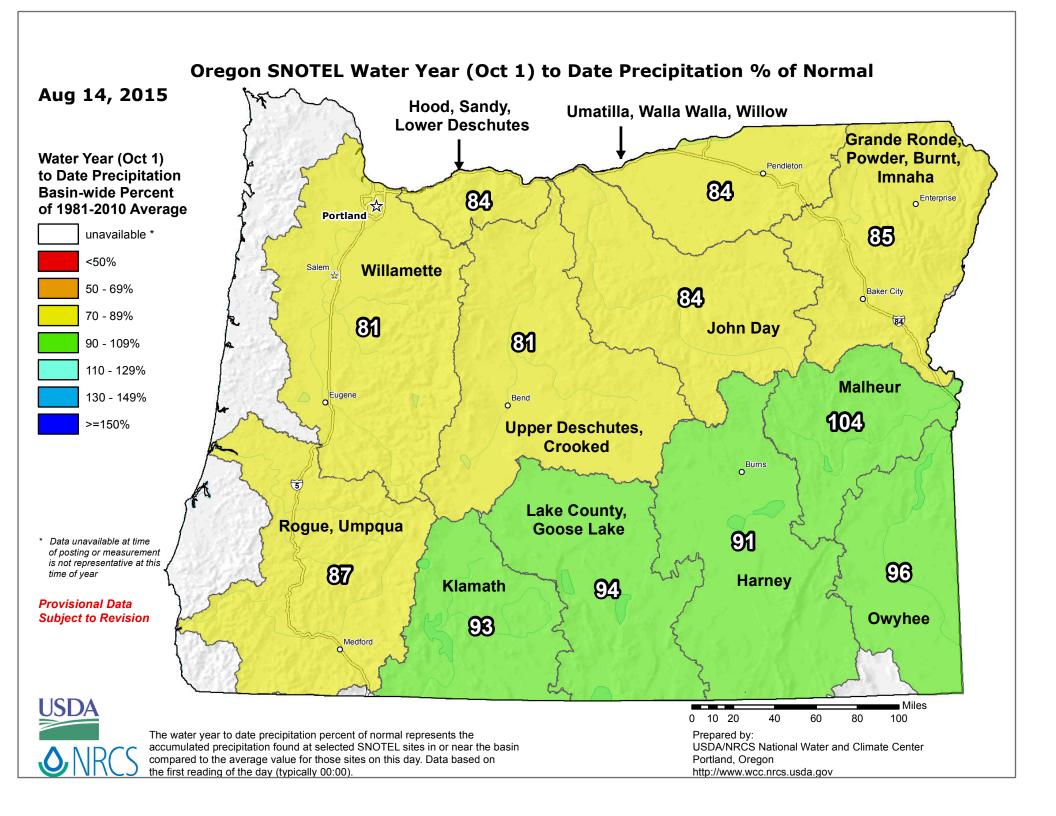

|                                  |                                     |                            |
| Select        | 2015                          | Yamhill       | YAMHILL<br>DROUGHT    |                                 |                                                |                                                                 |                                                      | 08/06/2015                            |                                  |                                     |                            |



Salem, OR 97301 http://www.wrd.state.or.us/ information should review or consult the primary data and information sources to ascertain the usability of the information.

Updated: 7/21/2015 3:07 PM Projection: Oregon Lambert, NAD 83





# U.S. Drought Monitor Oregon

## August 11, 2015

(Released Thursday, Aug. 13, 2015)

#### Valid 8 a.m. EDT

Drought Conditions (Percent Area)



|                                         | None  | D0-D4  | D1-D4  | D2-D4  | D3-D4 | D4   |
|-----------------------------------------|-------|--------|--------|--------|-------|------|
| Current                                 | 0.00  | 100.00 | 100.00 | 100.00 | 49.87 | 0.00 |
| Last Week<br>8/4/2015                   | 0.00  | 100.00 | 100.00 | 100.00 | 48.31 | 0.00 |
| <b>3 Months Ago</b><br>5/12/2015        | 0.11  | 99.89  | 86.76  | 67.38  | 34.09 | 0.00 |
| Start of<br>Calendar Year<br>12/30/2014 | 13.61 | 86.39  | 80.70  | 49.29  | 34.11 | 0.00 |
| Start of<br>Water Year<br>9/30/2014     | 1.56  | 98.44  | 76.61  | 56.26  | 35.30 |