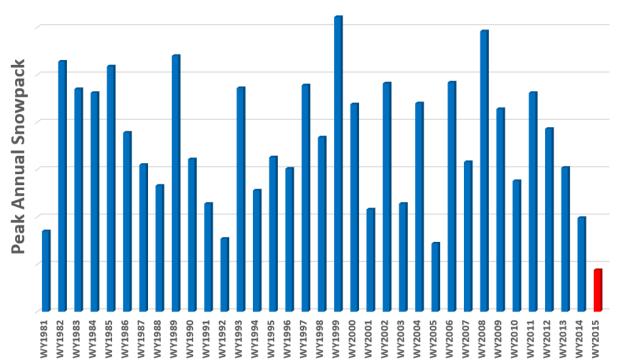

# June 1, 2015

\*\*Final Report for 2015\*\*

Oregon Snowpack Lowest on Record

2015 Water Year

State-wide, Oregon's snowpack this winter peaked at the lowest levels measured in the last 35 years. The chart above puts this year's record low snowpack into historical context. The height of each bar reflects the peak snowpack—from across the state of Oregon—for each water year. This year, 2015, is shown in red at the far right. Many snow monitoring sites set records for the lowest peak snowpack and earliest melt-out date since measurements began. In western Oregon, the snowpack peaked 60-90% below the normal amounts and the snow melted up to 3 months early. The snowpack in the eastern part of the state was only slightly better, peaking 30-80% below normal levels and up to 2 months earlier than normal. Lack of normal mountain snowpack has led to well below normal streamflow forecasts for the state. Currently, most of Oregon is included in the severe to extreme drought category, according to the National Drought Monitor. Water shortages across Oregon are expected this summer and Governor Kate Brown has declared a drought state of emergency in 15 counties as a result.