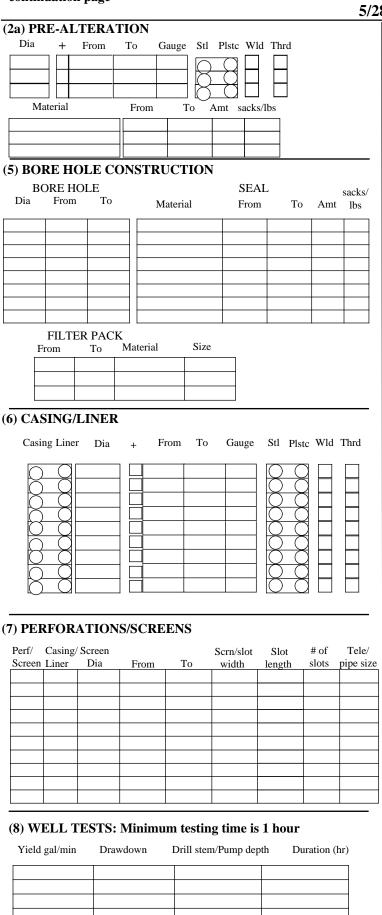

From

0

100

400

How was seal placed:

Filter pack from \_

Explosives used:

(6) CASING/LINER Casing Liner

Shoe

Perf/

Perf

Perf

Screen Liner

Pump

Temperature 55

rom

Casing

Casing

Yield gal/min

600

Water quality concerns?

Temp casing X Yes

(•)

Proposed Amount

X Other POURED DRY Backfill placed from \_

(5) BORE HOLE CONSTRUCTION

Depth of Completed Well 610.00 ft.

To

100

400

610

Yes

Dia

12

8

Inside

(7) PERFORATIONS/SCREENS

Casing/ Screen

Screens Type

Dia

12

8

(1) LAND OWNER

(2) TYPE OF WORK

(4) PROPOSED USE

(2a) **PRE-ALTERATION** 

Dia

First Name GARY

City HAINES

Casing:

Seal: (3) DRILL METHOD

Dia

18

14

10

Company

#### WATER SUPPLY WELL REPORT

(as required by ORS 537.765 & OAR 690-205-0210)

From

X New Well

Alteration (complete 2a & 10)

Cement

Method

ft. to \_

Type\_

+

X

Outside

Perforations Method AIR KNIFE

From

255

390

(8) WELL TESTS: Minimum testing time is 1 hour

Bailer

Drawdown

Dia 16

ft. to

(5a) ABANDONMENT USING UNHYDRATED BENTONITE

From

2

390

X Other

То

390

610

• Air

°F Lab analysis Yes By

Drill stem/Pump depth

Yes (describe below) TDS amount

Description

600

Material

Bentonite Chips

A

From

From

0

28

XC

B

ft. Material

To

400

610

From 0

Scrn/slot

width

.125

.125

ft. Material

Amount

Actual Amount

Gauge

0.25

0.25

Location of shoe(s)

Material

Slot

length

1

1

To

28

100

D

Size

Stl Plstc

•

To 100

# of

slots

6500

6300

Flowing Artesian
Ar

Duration (hr)

Amount

2

Amt

35 S

70

lbs

S

Wld Thrd

Tele/

pipe size

| (11) | WELL LOG | Ground Elevation |
|------|----------|------------------|

281

347

347

406

300

100

| From | То                                                                                                                                                                                                                                                              |
|------|-----------------------------------------------------------------------------------------------------------------------------------------------------------------------------------------------------------------------------------------------------------------|
| 0    | 3                                                                                                                                                                                                                                                               |
| 3    | 54                                                                                                                                                                                                                                                              |
| 54   | 62                                                                                                                                                                                                                                                              |
| 62   | 71                                                                                                                                                                                                                                                              |
| 71   | 194                                                                                                                                                                                                                                                             |
| 194  | 233                                                                                                                                                                                                                                                             |
| 233  | 255                                                                                                                                                                                                                                                             |
| 255  | 268                                                                                                                                                                                                                                                             |
| 268  | 281                                                                                                                                                                                                                                                             |
| 281  | 347                                                                                                                                                                                                                                                             |
| 347  | 374                                                                                                                                                                                                                                                             |
| 374  | 390                                                                                                                                                                                                                                                             |
| 390  | 416                                                                                                                                                                                                                                                             |
| 416  | 468                                                                                                                                                                                                                                                             |
| 468  | 485                                                                                                                                                                                                                                                             |
| 485  | 610                                                                                                                                                                                                                                                             |
|      |                                                                                                                                                                                                                                                                 |
|      |                                                                                                                                                                                                                                                                 |
|      |                                                                                                                                                                                                                                                                 |
|      | $\begin{array}{c c} 0\\ \hline \\ 3\\ \hline \\ 54\\ \hline \\ 62\\ \hline \\ 71\\ \hline \\ 194\\ \hline \\ 233\\ \hline \\ 255\\ \hline \\ 268\\ \hline \\ 281\\ \hline \\ 347\\ \hline \\ 374\\ \hline \\ 390\\ \hline \\ 416\\ \hline \\ 468\\ \end{array}$ |