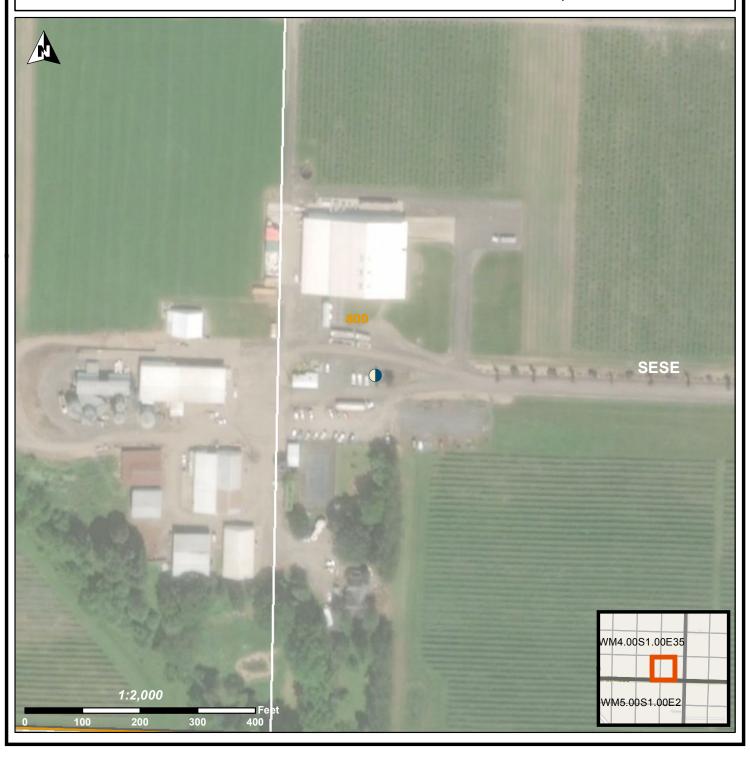

## STATE OF OREGON WELL LOCATION MAP

This map is supplemental to the WATER SUPPLY WELL REPORT

## **Oregon Water Resources Department**

725 Summer St NE, Salem OR 97301 (503)986-0900

**LOCATION OF WELL** 

Latitude: 45.174282 Datum: WGS84

Longitude: -122.645032

Township/Range/Section/Quarter-Quarter Section:

WM 4S 1E 35 SESE Address of Well: 29995 S ELISHA RD Well Label: L132442 Well Log: CLAC 74622

Printed: December 13, 2018

DISCLAIMER: This map is intended to represent the approximate location of the exempt use well provided by the land owner. It is not intended to be construed as survey accurate in any manner.

Generated by OWRD Staff