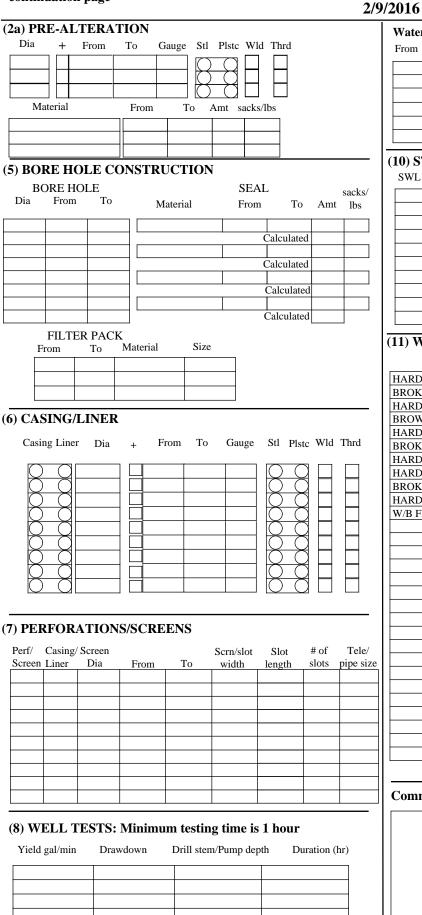

|                                                                                                                                                                                                                                                                                                                                                                                                                                                                                                                                                                                                                                                                                                                                                                                                                                                                                                                                                                                                                                                                                                                                                                                                                                                                                                                                                                                                                                                                                                                                                                                                                                                                                                                                                                                                                                                                                                                                                                                                                                                                                                               |                    |                                       |                                    |                        | Page 1 of 2      |
|---------------------------------------------------------------------------------------------------------------------------------------------------------------------------------------------------------------------------------------------------------------------------------------------------------------------------------------------------------------------------------------------------------------------------------------------------------------------------------------------------------------------------------------------------------------------------------------------------------------------------------------------------------------------------------------------------------------------------------------------------------------------------------------------------------------------------------------------------------------------------------------------------------------------------------------------------------------------------------------------------------------------------------------------------------------------------------------------------------------------------------------------------------------------------------------------------------------------------------------------------------------------------------------------------------------------------------------------------------------------------------------------------------------------------------------------------------------------------------------------------------------------------------------------------------------------------------------------------------------------------------------------------------------------------------------------------------------------------------------------------------------------------------------------------------------------------------------------------------------------------------------------------------------------------------------------------------------------------------------------------------------------------------------------------------------------------------------------------------------|--------------------|---------------------------------------|------------------------------------|------------------------|------------------|
| STATE OF OREGON                                                                                                                                                                                                                                                                                                                                                                                                                                                                                                                                                                                                                                                                                                                                                                                                                                                                                                                                                                                                                                                                                                                                                                                                                                                                                                                                                                                                                                                                                                                                                                                                                                                                                                                                                                                                                                                                                                                                                                                                                                                                                               | DESC               | 60493                                 | WELL I.D. LABEL# L                 | 121557                 |                  |
| WATER SUPPLY WELL REPORT                                                                                                                                                                                                                                                                                                                                                                                                                                                                                                                                                                                                                                                                                                                                                                                                                                                                                                                                                                                                                                                                                                                                                                                                                                                                                                                                                                                                                                                                                                                                                                                                                                                                                                                                                                                                                                                                                                                                                                                                                                                                                      | 2200               | 001/0                                 | START CARD #                       | 1028947                |                  |
| (as required by ORS 537.765 & OAR 690-205-0210)                                                                                                                                                                                                                                                                                                                                                                                                                                                                                                                                                                                                                                                                                                                                                                                                                                                                                                                                                                                                                                                                                                                                                                                                                                                                                                                                                                                                                                                                                                                                                                                                                                                                                                                                                                                                                                                                                                                                                                                                                                                               | 2/9/2              | 2016                                  | <b>ORIGINAL LOG #</b>              |                        |                  |
| (1) LAND OWNER Owner Well I.D.                                                                                                                                                                                                                                                                                                                                                                                                                                                                                                                                                                                                                                                                                                                                                                                                                                                                                                                                                                                                                                                                                                                                                                                                                                                                                                                                                                                                                                                                                                                                                                                                                                                                                                                                                                                                                                                                                                                                                                                                                                                                                | _/ > / _           |                                       |                                    | <u> </u>               |                  |
| First Name JOCELYN Last Name ANDERSON                                                                                                                                                                                                                                                                                                                                                                                                                                                                                                                                                                                                                                                                                                                                                                                                                                                                                                                                                                                                                                                                                                                                                                                                                                                                                                                                                                                                                                                                                                                                                                                                                                                                                                                                                                                                                                                                                                                                                                                                                                                                         | •                  |                                       |                                    | •                      |                  |
|                                                                                                                                                                                                                                                                                                                                                                                                                                                                                                                                                                                                                                                                                                                                                                                                                                                                                                                                                                                                                                                                                                                                                                                                                                                                                                                                                                                                                                                                                                                                                                                                                                                                                                                                                                                                                                                                                                                                                                                                                                                                                                               |                    |                                       | ION OF WELL (legal de              |                        |                  |
| CompanyAddress 62905 JOHNSON RANCH RD                                                                                                                                                                                                                                                                                                                                                                                                                                                                                                                                                                                                                                                                                                                                                                                                                                                                                                                                                                                                                                                                                                                                                                                                                                                                                                                                                                                                                                                                                                                                                                                                                                                                                                                                                                                                                                                                                                                                                                                                                                                                         |                    |                                       | <u>TTES</u> Twp <u>17.00</u> S N/S |                        |                  |
|                                                                                                                                                                                                                                                                                                                                                                                                                                                                                                                                                                                                                                                                                                                                                                                                                                                                                                                                                                                                                                                                                                                                                                                                                                                                                                                                                                                                                                                                                                                                                                                                                                                                                                                                                                                                                                                                                                                                                                                                                                                                                                               |                    | Sec 22 N                              | NE $1/4$ of the SE                 | 1/4 Tax Lot 80         | 2                |
| City     BEND     State     OR     Zip     97701       (2)     TYPE OF WORK     X     New Well     Deepening     Conve                                                                                                                                                                                                                                                                                                                                                                                                                                                                                                                                                                                                                                                                                                                                                                                                                                                                                                                                                                                                                                                                                                                                                                                                                                                                                                                                                                                                                                                                                                                                                                                                                                                                                                                                                                                                                                                                                                                                                                                        |                    | Tax Map Numbe                         | er                                 | Lot                    |                  |
| (2) TYPE OF WORK $\times$ The week $\square$ Deepending $\square$ Convergence $\square$                                                                                                                                                                                                                                                                                                                                                                                                                                                                                                                                                                                                                                                                                                                                                                                                                                                                                                                                                                                                                                                                                                                                                                                                                                                                                                                                                                                                                                                                                                                                                                                                                                                                                                                                                                                                                                                                                                                                                                                                                       |                    | Lat °                                 | er' or                             |                        | DMS or DD        |
| Alteration (complete 2a & 10) Abandonment(cor                                                                                                                                                                                                                                                                                                                                                                                                                                                                                                                                                                                                                                                                                                                                                                                                                                                                                                                                                                                                                                                                                                                                                                                                                                                                                                                                                                                                                                                                                                                                                                                                                                                                                                                                                                                                                                                                                                                                                                                                                                                                 | mplete 5a)         | Long°                                 | " or                               |                        | DMS or DD        |
| (2a) <b>PRE-ALTERATION</b><br>Dia + From To Gauge Stl Plstc Wld Thrd                                                                                                                                                                                                                                                                                                                                                                                                                                                                                                                                                                                                                                                                                                                                                                                                                                                                                                                                                                                                                                                                                                                                                                                                                                                                                                                                                                                                                                                                                                                                                                                                                                                                                                                                                                                                                                                                                                                                                                                                                                          |                    | Long                                  |                                    | arest address          |                  |
|                                                                                                                                                                                                                                                                                                                                                                                                                                                                                                                                                                                                                                                                                                                                                                                                                                                                                                                                                                                                                                                                                                                                                                                                                                                                                                                                                                                                                                                                                                                                                                                                                                                                                                                                                                                                                                                                                                                                                                                                                                                                                                               |                    | · · · · · · · · · · · · · · · · · · · | ON RANCH RD                        |                        |                  |
|                                                                                                                                                                                                                                                                                                                                                                                                                                                                                                                                                                                                                                                                                                                                                                                                                                                                                                                                                                                                                                                                                                                                                                                                                                                                                                                                                                                                                                                                                                                                                                                                                                                                                                                                                                                                                                                                                                                                                                                                                                                                                                               |                    | 02903 JOHNSC                          | DN RANCH RD                        |                        |                  |
| Material From To Amt sacks/lbs Seal:                                                                                                                                                                                                                                                                                                                                                                                                                                                                                                                                                                                                                                                                                                                                                                                                                                                                                                                                                                                                                                                                                                                                                                                                                                                                                                                                                                                                                                                                                                                                                                                                                                                                                                                                                                                                                                                                                                                                                                                                                                                                          |                    |                                       |                                    |                        |                  |
| (3) DRILL METHOD                                                                                                                                                                                                                                                                                                                                                                                                                                                                                                                                                                                                                                                                                                                                                                                                                                                                                                                                                                                                                                                                                                                                                                                                                                                                                                                                                                                                                                                                                                                                                                                                                                                                                                                                                                                                                                                                                                                                                                                                                                                                                              |                    | (10) STATIC                           | C WATER LEVEL                      |                        |                  |
| Image: State of the state o |                    | (10) 511110                           | Date                               | SWL(psi) +             | SWL(ft)          |
|                                                                                                                                                                                                                                                                                                                                                                                                                                                                                                                                                                                                                                                                                                                                                                                                                                                                                                                                                                                                                                                                                                                                                                                                                                                                                                                                                                                                                                                                                                                                                                                                                                                                                                                                                                                                                                                                                                                                                                                                                                                                                                               |                    | Existing We                           | ell / Pre-Alteration               |                        | 2=()             |
| Reverse Rotary Other                                                                                                                                                                                                                                                                                                                                                                                                                                                                                                                                                                                                                                                                                                                                                                                                                                                                                                                                                                                                                                                                                                                                                                                                                                                                                                                                                                                                                                                                                                                                                                                                                                                                                                                                                                                                                                                                                                                                                                                                                                                                                          |                    | Completed 7                           | Well 2/4/2016                      |                        | 644              |
| (4) PROPOSED USE X Domestic Irrigation Community                                                                                                                                                                                                                                                                                                                                                                                                                                                                                                                                                                                                                                                                                                                                                                                                                                                                                                                                                                                                                                                                                                                                                                                                                                                                                                                                                                                                                                                                                                                                                                                                                                                                                                                                                                                                                                                                                                                                                                                                                                                              |                    |                                       | Flowing Artesian?                  | Dry Hole?              |                  |
| Industrial/ Commericial Livestock Dewatering                                                                                                                                                                                                                                                                                                                                                                                                                                                                                                                                                                                                                                                                                                                                                                                                                                                                                                                                                                                                                                                                                                                                                                                                                                                                                                                                                                                                                                                                                                                                                                                                                                                                                                                                                                                                                                                                                                                                                                                                                                                                  |                    | <b>WATED BEADI</b>                    | NG ZONES Depth wat                 | ter was first found    | 648 00           |
| Thermal Injection Other                                                                                                                                                                                                                                                                                                                                                                                                                                                                                                                                                                                                                                                                                                                                                                                                                                                                                                                                                                                                                                                                                                                                                                                                                                                                                                                                                                                                                                                                                                                                                                                                                                                                                                                                                                                                                                                                                                                                                                                                                                                                                       |                    |                                       | 1                                  | -                      |                  |
|                                                                                                                                                                                                                                                                                                                                                                                                                                                                                                                                                                                                                                                                                                                                                                                                                                                                                                                                                                                                                                                                                                                                                                                                                                                                                                                                                                                                                                                                                                                                                                                                                                                                                                                                                                                                                                                                                                                                                                                                                                                                                                               |                    | SWL Date                              | From To Est                        | Flow SWL(psi)          | + $SWL(ft)$      |
| (5) BORE HOLE CONSTRUCTION Special Standard (A                                                                                                                                                                                                                                                                                                                                                                                                                                                                                                                                                                                                                                                                                                                                                                                                                                                                                                                                                                                                                                                                                                                                                                                                                                                                                                                                                                                                                                                                                                                                                                                                                                                                                                                                                                                                                                                                                                                                                                                                                                                                | ttach copy)        | 2/4/2016                              | 648 752                            | 30                     | 644              |
| Depth of Completed Well 752.00 ft.                                                                                                                                                                                                                                                                                                                                                                                                                                                                                                                                                                                                                                                                                                                                                                                                                                                                                                                                                                                                                                                                                                                                                                                                                                                                                                                                                                                                                                                                                                                                                                                                                                                                                                                                                                                                                                                                                                                                                                                                                                                                            |                    |                                       |                                    |                        |                  |
| BORE HOLE SEAL                                                                                                                                                                                                                                                                                                                                                                                                                                                                                                                                                                                                                                                                                                                                                                                                                                                                                                                                                                                                                                                                                                                                                                                                                                                                                                                                                                                                                                                                                                                                                                                                                                                                                                                                                                                                                                                                                                                                                                                                                                                                                                | sacks/             |                                       |                                    |                        |                  |
| Dia From To Material From To Ar                                                                                                                                                                                                                                                                                                                                                                                                                                                                                                                                                                                                                                                                                                                                                                                                                                                                                                                                                                                                                                                                                                                                                                                                                                                                                                                                                                                                                                                                                                                                                                                                                                                                                                                                                                                                                                                                                                                                                                                                                                                                               | mt lbs             |                                       |                                    |                        |                  |
|                                                                                                                                                                                                                                                                                                                                                                                                                                                                                                                                                                                                                                                                                                                                                                                                                                                                                                                                                                                                                                                                                                                                                                                                                                                                                                                                                                                                                                                                                                                                                                                                                                                                                                                                                                                                                                                                                                                                                                                                                                                                                                               | 52 S               |                                       |                                    |                        |                  |
| 8 78 752 Calculated 50                                                                                                                                                                                                                                                                                                                                                                                                                                                                                                                                                                                                                                                                                                                                                                                                                                                                                                                                                                                                                                                                                                                                                                                                                                                                                                                                                                                                                                                                                                                                                                                                                                                                                                                                                                                                                                                                                                                                                                                                                                                                                        | ).37               |                                       |                                    |                        |                  |
|                                                                                                                                                                                                                                                                                                                                                                                                                                                                                                                                                                                                                                                                                                                                                                                                                                                                                                                                                                                                                                                                                                                                                                                                                                                                                                                                                                                                                                                                                                                                                                                                                                                                                                                                                                                                                                                                                                                                                                                                                                                                                                               |                    | (11) WELL I                           |                                    |                        |                  |
|                                                                                                                                                                                                                                                                                                                                                                                                                                                                                                                                                                                                                                                                                                                                                                                                                                                                                                                                                                                                                                                                                                                                                                                                                                                                                                                                                                                                                                                                                                                                                                                                                                                                                                                                                                                                                                                                                                                                                                                                                                                                                                               |                    |                                       | Ground Elevation                   | ۱                      |                  |
| How was seal placed: Method A B C D                                                                                                                                                                                                                                                                                                                                                                                                                                                                                                                                                                                                                                                                                                                                                                                                                                                                                                                                                                                                                                                                                                                                                                                                                                                                                                                                                                                                                                                                                                                                                                                                                                                                                                                                                                                                                                                                                                                                                                                                                                                                           | Е                  |                                       | Material                           | From                   | То               |
| Other POURED DRY                                                                                                                                                                                                                                                                                                                                                                                                                                                                                                                                                                                                                                                                                                                                                                                                                                                                                                                                                                                                                                                                                                                                                                                                                                                                                                                                                                                                                                                                                                                                                                                                                                                                                                                                                                                                                                                                                                                                                                                                                                                                                              |                    | TOP SOIL                              |                                    | 0                      | 11               |
| Backfill placed from ft. to ft. Material                                                                                                                                                                                                                                                                                                                                                                                                                                                                                                                                                                                                                                                                                                                                                                                                                                                                                                                                                                                                                                                                                                                                                                                                                                                                                                                                                                                                                                                                                                                                                                                                                                                                                                                                                                                                                                                                                                                                                                                                                                                                      |                    | HARD GRAY I                           |                                    | 11                     | 31               |
| Filter pack from ft. to ft. MaterialSize                                                                                                                                                                                                                                                                                                                                                                                                                                                                                                                                                                                                                                                                                                                                                                                                                                                                                                                                                                                                                                                                                                                                                                                                                                                                                                                                                                                                                                                                                                                                                                                                                                                                                                                                                                                                                                                                                                                                                                                                                                                                      |                    | BROKEN BRO                            |                                    | 31                     | 32               |
| Explosives used: Yes Type Amount                                                                                                                                                                                                                                                                                                                                                                                                                                                                                                                                                                                                                                                                                                                                                                                                                                                                                                                                                                                                                                                                                                                                                                                                                                                                                                                                                                                                                                                                                                                                                                                                                                                                                                                                                                                                                                                                                                                                                                                                                                                                              |                    | HARD GRAY I                           |                                    | 32                     | 43               |
|                                                                                                                                                                                                                                                                                                                                                                                                                                                                                                                                                                                                                                                                                                                                                                                                                                                                                                                                                                                                                                                                                                                                                                                                                                                                                                                                                                                                                                                                                                                                                                                                                                                                                                                                                                                                                                                                                                                                                                                                                                                                                                               |                    | BROKEN BRO                            |                                    | 43                     | 46               |
| (5a) ABANDONMENT USING UNHYDRATED BENTONIT                                                                                                                                                                                                                                                                                                                                                                                                                                                                                                                                                                                                                                                                                                                                                                                                                                                                                                                                                                                                                                                                                                                                                                                                                                                                                                                                                                                                                                                                                                                                                                                                                                                                                                                                                                                                                                                                                                                                                                                                                                                                    | ГE                 | HARD GRAY I                           |                                    | 46                     | 55               |
| Proposed Amount Actual Amount                                                                                                                                                                                                                                                                                                                                                                                                                                                                                                                                                                                                                                                                                                                                                                                                                                                                                                                                                                                                                                                                                                                                                                                                                                                                                                                                                                                                                                                                                                                                                                                                                                                                                                                                                                                                                                                                                                                                                                                                                                                                                 |                    | BROKEN BRO                            |                                    | 55                     | 58               |
| (6) CASING/LINER                                                                                                                                                                                                                                                                                                                                                                                                                                                                                                                                                                                                                                                                                                                                                                                                                                                                                                                                                                                                                                                                                                                                                                                                                                                                                                                                                                                                                                                                                                                                                                                                                                                                                                                                                                                                                                                                                                                                                                                                                                                                                              |                    | HARD GRAY I                           |                                    | 58                     | 102              |
| Casing Liner Dia + From To Gauge Stl Plstc V                                                                                                                                                                                                                                                                                                                                                                                                                                                                                                                                                                                                                                                                                                                                                                                                                                                                                                                                                                                                                                                                                                                                                                                                                                                                                                                                                                                                                                                                                                                                                                                                                                                                                                                                                                                                                                                                                                                                                                                                                                                                  |                    | RED CINDERS                           |                                    | 102                    | 107<br>159       |
|                                                                                                                                                                                                                                                                                                                                                                                                                                                                                                                                                                                                                                                                                                                                                                                                                                                                                                                                                                                                                                                                                                                                                                                                                                                                                                                                                                                                                                                                                                                                                                                                                                                                                                                                                                                                                                                                                                                                                                                                                                                                                                               |                    |                                       |                                    |                        |                  |
| $\bigcirc$ $6$ $\times$ 2 752 .188 $\bigcirc$ $\bigcirc$                                                                                                                                                                                                                                                                                                                                                                                                                                                                                                                                                                                                                                                                                                                                                                                                                                                                                                                                                                                                                                                                                                                                                                                                                                                                                                                                                                                                                                                                                                                                                                                                                                                                                                                                                                                                                                                                                                                                                                                                                                                      | X                  | BROKEN BRO<br>MILD BROWN              |                                    | 159                    | 167              |
|                                                                                                                                                                                                                                                                                                                                                                                                                                                                                                                                                                                                                                                                                                                                                                                                                                                                                                                                                                                                                                                                                                                                                                                                                                                                                                                                                                                                                                                                                                                                                                                                                                                                                                                                                                                                                                                                                                                                                                                                                                                                                                               |                    |                                       | WN LAVA -LOST RETURNS              |                        | 197              |
|                                                                                                                                                                                                                                                                                                                                                                                                                                                                                                                                                                                                                                                                                                                                                                                                                                                                                                                                                                                                                                                                                                                                                                                                                                                                                                                                                                                                                                                                                                                                                                                                                                                                                                                                                                                                                                                                                                                                                                                                                                                                                                               |                    | HARD GRAY I                           |                                    | 197                    | 256              |
|                                                                                                                                                                                                                                                                                                                                                                                                                                                                                                                                                                                                                                                                                                                                                                                                                                                                                                                                                                                                                                                                                                                                                                                                                                                                                                                                                                                                                                                                                                                                                                                                                                                                                                                                                                                                                                                                                                                                                                                                                                                                                                               |                    | BROKEN LOO                            |                                    | 256                    | 263              |
| Shoe Inside Outside Other Location of shoe(s)                                                                                                                                                                                                                                                                                                                                                                                                                                                                                                                                                                                                                                                                                                                                                                                                                                                                                                                                                                                                                                                                                                                                                                                                                                                                                                                                                                                                                                                                                                                                                                                                                                                                                                                                                                                                                                                                                                                                                                                                                                                                 |                    |                                       | ( SANDSTONE                        | 263                    | 279              |
| Temp casing Yes Dia From To To                                                                                                                                                                                                                                                                                                                                                                                                                                                                                                                                                                                                                                                                                                                                                                                                                                                                                                                                                                                                                                                                                                                                                                                                                                                                                                                                                                                                                                                                                                                                                                                                                                                                                                                                                                                                                                                                                                                                                                                                                                                                                |                    | BROWN SANE                            |                                    | 279                    | 294              |
|                                                                                                                                                                                                                                                                                                                                                                                                                                                                                                                                                                                                                                                                                                                                                                                                                                                                                                                                                                                                                                                                                                                                                                                                                                                                                                                                                                                                                                                                                                                                                                                                                                                                                                                                                                                                                                                                                                                                                                                                                                                                                                               |                    | HARD GRAY I                           |                                    | 294                    | 315              |
| (7) PERFORATIONS/SCREENS                                                                                                                                                                                                                                                                                                                                                                                                                                                                                                                                                                                                                                                                                                                                                                                                                                                                                                                                                                                                                                                                                                                                                                                                                                                                                                                                                                                                                                                                                                                                                                                                                                                                                                                                                                                                                                                                                                                                                                                                                                                                                      |                    | MILD BROWN                            | LAVA                               | 315                    | 322              |
| Perforations Method FACTORY                                                                                                                                                                                                                                                                                                                                                                                                                                                                                                                                                                                                                                                                                                                                                                                                                                                                                                                                                                                                                                                                                                                                                                                                                                                                                                                                                                                                                                                                                                                                                                                                                                                                                                                                                                                                                                                                                                                                                                                                                                                                                   | _                  | <b>D</b>                              | ~ ~ ~ ~                            |                        |                  |
| Screens Type Material                                                                                                                                                                                                                                                                                                                                                                                                                                                                                                                                                                                                                                                                                                                                                                                                                                                                                                                                                                                                                                                                                                                                                                                                                                                                                                                                                                                                                                                                                                                                                                                                                                                                                                                                                                                                                                                                                                                                                                                                                                                                                         | Tala/              | Date Started1                         | Comp                               | pleted <u>2/4/2016</u> |                  |
| Perf/ Casing/Screen Scrn/slot Slot # of<br>Screen Liner Dia From To width length slots                                                                                                                                                                                                                                                                                                                                                                                                                                                                                                                                                                                                                                                                                                                                                                                                                                                                                                                                                                                                                                                                                                                                                                                                                                                                                                                                                                                                                                                                                                                                                                                                                                                                                                                                                                                                                                                                                                                                                                                                                        | Tele/<br>pipe size | (unbonded) W                          | ater Well Constructor Certific     | ration                 |                  |
| Screen LinerDiaFromTowidthlengthslotsPerfLiner6732752.1253228                                                                                                                                                                                                                                                                                                                                                                                                                                                                                                                                                                                                                                                                                                                                                                                                                                                                                                                                                                                                                                                                                                                                                                                                                                                                                                                                                                                                                                                                                                                                                                                                                                                                                                                                                                                                                                                                                                                                                                                                                                                 | pipe size          | . ,                                   | e work I performed on the con      |                        | ng alteration or |
|                                                                                                                                                                                                                                                                                                                                                                                                                                                                                                                                                                                                                                                                                                                                                                                                                                                                                                                                                                                                                                                                                                                                                                                                                                                                                                                                                                                                                                                                                                                                                                                                                                                                                                                                                                                                                                                                                                                                                                                                                                                                                                               |                    | 2                                     | of this well is in compliance      | · 1                    | 0,               |
|                                                                                                                                                                                                                                                                                                                                                                                                                                                                                                                                                                                                                                                                                                                                                                                                                                                                                                                                                                                                                                                                                                                                                                                                                                                                                                                                                                                                                                                                                                                                                                                                                                                                                                                                                                                                                                                                                                                                                                                                                                                                                                               |                    |                                       | indards. Materials used and inf    |                        |                  |
|                                                                                                                                                                                                                                                                                                                                                                                                                                                                                                                                                                                                                                                                                                                                                                                                                                                                                                                                                                                                                                                                                                                                                                                                                                                                                                                                                                                                                                                                                                                                                                                                                                                                                                                                                                                                                                                                                                                                                                                                                                                                                                               |                    |                                       | mowledge and belief.               |                        |                  |
|                                                                                                                                                                                                                                                                                                                                                                                                                                                                                                                                                                                                                                                                                                                                                                                                                                                                                                                                                                                                                                                                                                                                                                                                                                                                                                                                                                                                                                                                                                                                                                                                                                                                                                                                                                                                                                                                                                                                                                                                                                                                                                               |                    | License Numbe                         | T 1276 Da                          | te 2/9/2016            |                  |
|                                                                                                                                                                                                                                                                                                                                                                                                                                                                                                                                                                                                                                                                                                                                                                                                                                                                                                                                                                                                                                                                                                                                                                                                                                                                                                                                                                                                                                                                                                                                                                                                                                                                                                                                                                                                                                                                                                                                                                                                                                                                                                               |                    |                                       | 1270                               | 2/9/2010               |                  |
| (8) WELL TESTS: Minimum testing time is 1 hour                                                                                                                                                                                                                                                                                                                                                                                                                                                                                                                                                                                                                                                                                                                                                                                                                                                                                                                                                                                                                                                                                                                                                                                                                                                                                                                                                                                                                                                                                                                                                                                                                                                                                                                                                                                                                                                                                                                                                                                                                                                                |                    | Signed VINC                           | CENT MACKEY (E-filed)              |                        |                  |
| $\bigcirc$ Pump $\bigcirc$ Bailer $\bigcirc$ Air $\bigcirc$ Flowing Ar                                                                                                                                                                                                                                                                                                                                                                                                                                                                                                                                                                                                                                                                                                                                                                                                                                                                                                                                                                                                                                                                                                                                                                                                                                                                                                                                                                                                                                                                                                                                                                                                                                                                                                                                                                                                                                                                                                                                                                                                                                        | rtesian            |                                       | centri Minterke i (E med)          |                        |                  |
| Yield gal/min Drawdown Drill stem/Pump depth Duration (ht                                                                                                                                                                                                                                                                                                                                                                                                                                                                                                                                                                                                                                                                                                                                                                                                                                                                                                                                                                                                                                                                                                                                                                                                                                                                                                                                                                                                                                                                                                                                                                                                                                                                                                                                                                                                                                                                                                                                                                                                                                                     | r)                 | (bonded) Water                        | r Well Constructor Certificati     | on                     |                  |
| 30 752 1                                                                                                                                                                                                                                                                                                                                                                                                                                                                                                                                                                                                                                                                                                                                                                                                                                                                                                                                                                                                                                                                                                                                                                                                                                                                                                                                                                                                                                                                                                                                                                                                                                                                                                                                                                                                                                                                                                                                                                                                                                                                                                      |                    | I accept response                     | sibility for the construction, de  | epening, alteration    | , or abandonment |
|                                                                                                                                                                                                                                                                                                                                                                                                                                                                                                                                                                                                                                                                                                                                                                                                                                                                                                                                                                                                                                                                                                                                                                                                                                                                                                                                                                                                                                                                                                                                                                                                                                                                                                                                                                                                                                                                                                                                                                                                                                                                                                               |                    | work performed                        | on this well during the construct  | ction dates reported   | above. All work  |
|                                                                                                                                                                                                                                                                                                                                                                                                                                                                                                                                                                                                                                                                                                                                                                                                                                                                                                                                                                                                                                                                                                                                                                                                                                                                                                                                                                                                                                                                                                                                                                                                                                                                                                                                                                                                                                                                                                                                                                                                                                                                                                               |                    |                                       | ng this time is in compliance      |                        |                  |
| Temperature 64 °F Lab analysis Yes By                                                                                                                                                                                                                                                                                                                                                                                                                                                                                                                                                                                                                                                                                                                                                                                                                                                                                                                                                                                                                                                                                                                                                                                                                                                                                                                                                                                                                                                                                                                                                                                                                                                                                                                                                                                                                                                                                                                                                                                                                                                                         |                    | construction star                     | ndards. This report is true to the | e best of my knowle    | edge and belief. |
|                                                                                                                                                                                                                                                                                                                                                                                                                                                                                                                                                                                                                                                                                                                                                                                                                                                                                                                                                                                                                                                                                                                                                                                                                                                                                                                                                                                                                                                                                                                                                                                                                                                                                                                                                                                                                                                                                                                                                                                                                                                                                                               |                    | License Number                        | r 1720 Da                          | te 2/9/2016            |                  |
| Water quality concerns? Yes (describe below) TDS amount 228<br>From To Description Amount                                                                                                                                                                                                                                                                                                                                                                                                                                                                                                                                                                                                                                                                                                                                                                                                                                                                                                                                                                                                                                                                                                                                                                                                                                                                                                                                                                                                                                                                                                                                                                                                                                                                                                                                                                                                                                                                                                                                                                                                                     | Units              |                                       |                                    | _, , , _010            |                  |
|                                                                                                                                                                                                                                                                                                                                                                                                                                                                                                                                                                                                                                                                                                                                                                                                                                                                                                                                                                                                                                                                                                                                                                                                                                                                                                                                                                                                                                                                                                                                                                                                                                                                                                                                                                                                                                                                                                                                                                                                                                                                                                               |                    | Signed JACK                           | K ABBAS (E-filed)                  |                        |                  |
|                                                                                                                                                                                                                                                                                                                                                                                                                                                                                                                                                                                                                                                                                                                                                                                                                                                                                                                                                                                                                                                                                                                                                                                                                                                                                                                                                                                                                                                                                                                                                                                                                                                                                                                                                                                                                                                                                                                                                                                                                                                                                                               |                    |                                       | otional) JACK ABBAS                |                        |                  |
|                                                                                                                                                                                                                                                                                                                                                                                                                                                                                                                                                                                                                                                                                                                                                                                                                                                                                                                                                                                                                                                                                                                                                                                                                                                                                                                                                                                                                                                                                                                                                                                                                                                                                                                                                                                                                                                                                                                                                                                                                                                                                                               |                    | · · · · ·                             | ·                                  |                        |                  |