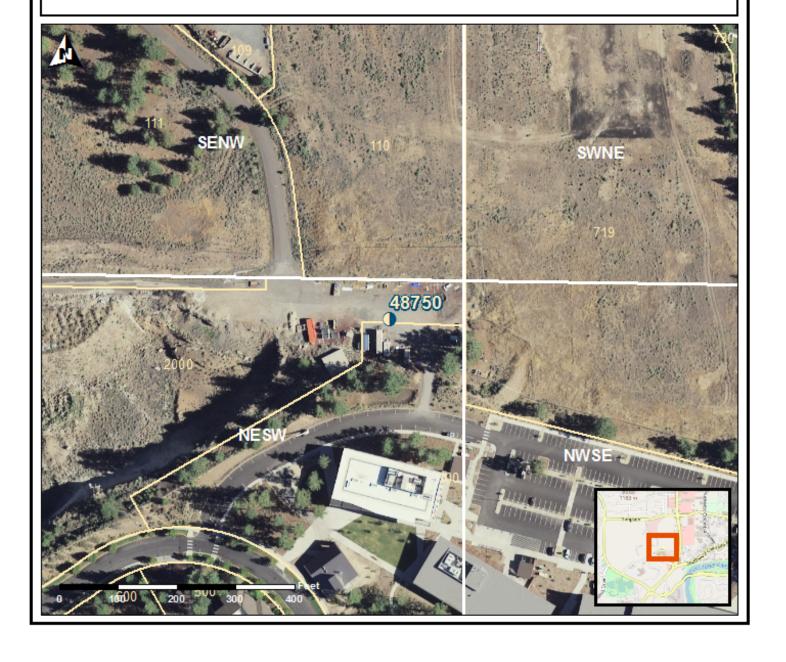

**DESC 61926** 

Amended 7/1/2021 & 6/15/2021 **STATE OF OREGON** 

|                    | Page 1 of 4 |
|--------------------|-------------|
| WELL I.D. LABEL# L | 48750       |
| START CARD#        | 1045085     |
| ORIGINAL LOG#      |             |