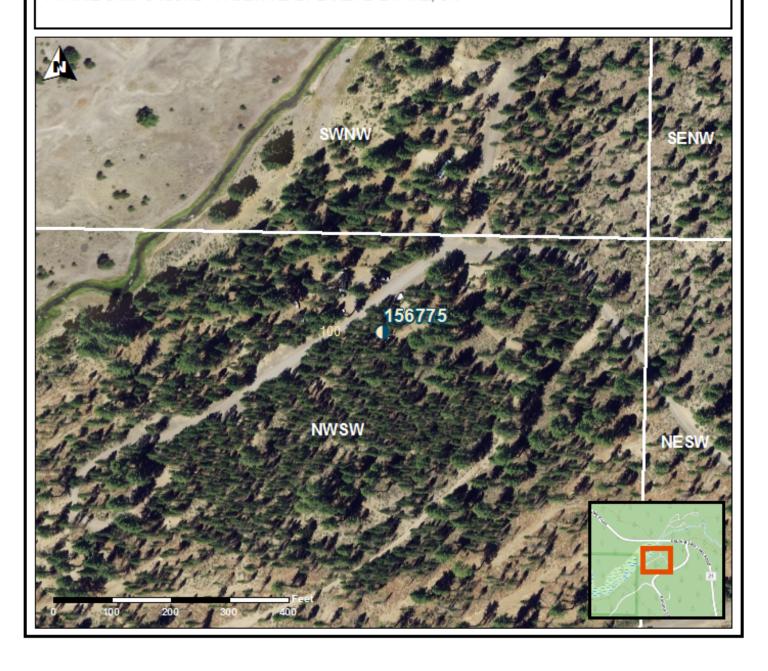

## STATE OF OREGON WELL LOCATION MAP

LOCATION OF WELL

Oregon Water Resources Department

725 Summer St NE, Salem OR 97301 (503)986-0900

Printed: April 22, 2025

Well Label: 156775

Latitude: 43.72483400 Datum: WGS84

Longitude: -121.42400100

Township/Range/Section/Quarter-Quarter Section:

This map is supplemental to the WATER SUPPLY WELL REPORT

WM21.00S11.00E28NWSW

Address of Well:

PRAIRIE CAMPGROUND - PAULINA-EAST LAKE RD LA PINE, OR Provided by well constructor

DISCLAIMER: This map is intended to represent the approximate location the well. It is not intended to be construed as survey accurate in any manner.