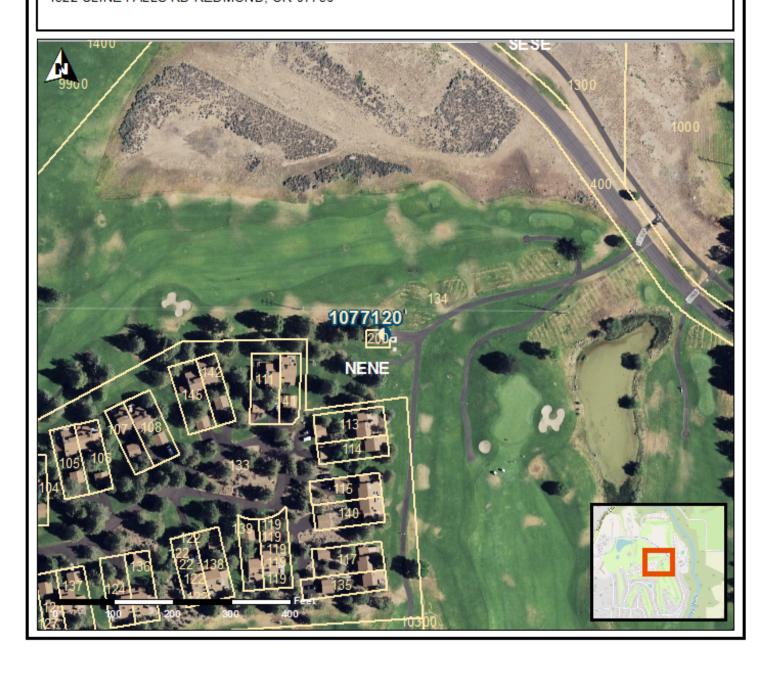

# STATE OF OREGON WELL LOCATION MAP

This map is supplemental to the WATER SUPPLY WELL REPORT

### Oregon Water Resources Department

725 Summer St NE, Salem OR 97301 (503)986-0900

Startcard: 1077120

Printed: May 9, 2025

LOCATION OF WELL

Latitude: 44.26071000 Datum: WGS84

Longitude: -121.25313000

Township/Range/Section/Quarter-Quarter Section:

WM15.00S12.00E23NENE

Address of Well:

1522 CLINE FALLS RD REDMOND, OR 97756

DISCLAIMER: This map is intended to represent the approximate location the well. It is not intended to be construed as survey accurate in any manner.

Provided by well constructor