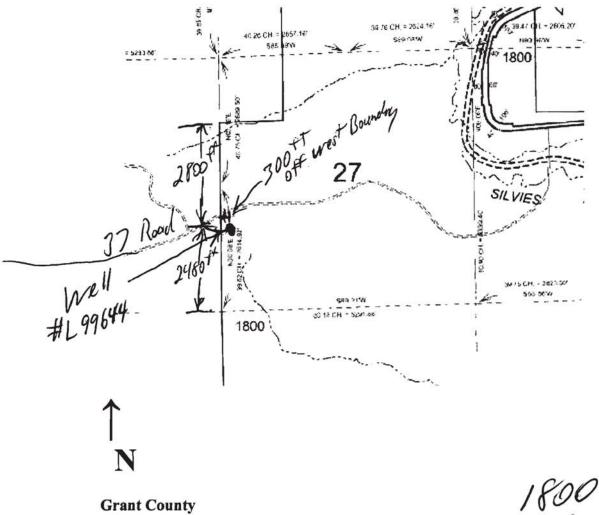

## **EXEMPT USE WELL LOCATION MAP**

Assessor Map Reference Number: 17S 31E 27 SWSW Tax Lot 500 Street Address of Well, if Available: 37 Road Hwy 395, Seneca, OR

Well Label (ID) # L 99644

(Please Locate Well and Indicate distance From Property or Survey Corner, See Attached Sample Well Location Map.)

MAP NOT TO SCALE

## RECEIVED

OCT 2 1 2009

WATER RESOURCES DEPT SALEM, OREGON LAND OWNER SUBMITTED MAP