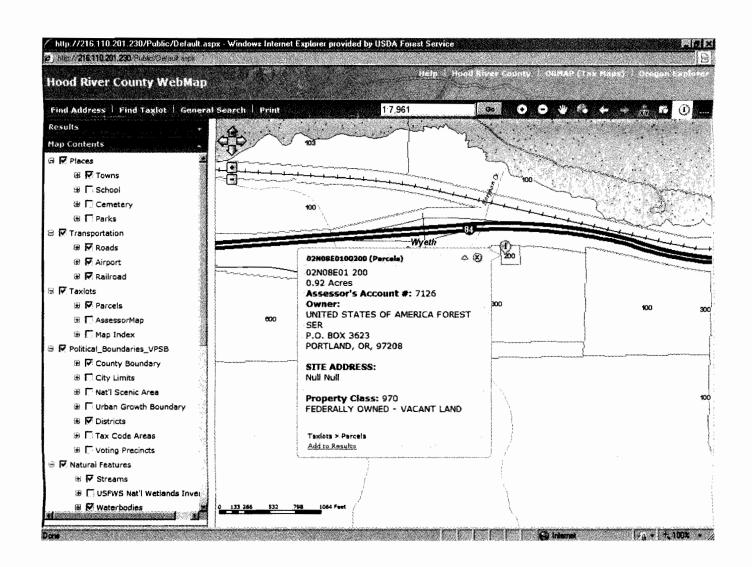

## Wyeth Campground Well #L97094

CAST OWNER SUBMITTED WAP

## RECEIVED

NOV 2 2 2011

WATER RESOURCES DEPT SALEM, OREGON

FANT DWNER SUBMITTED MAP