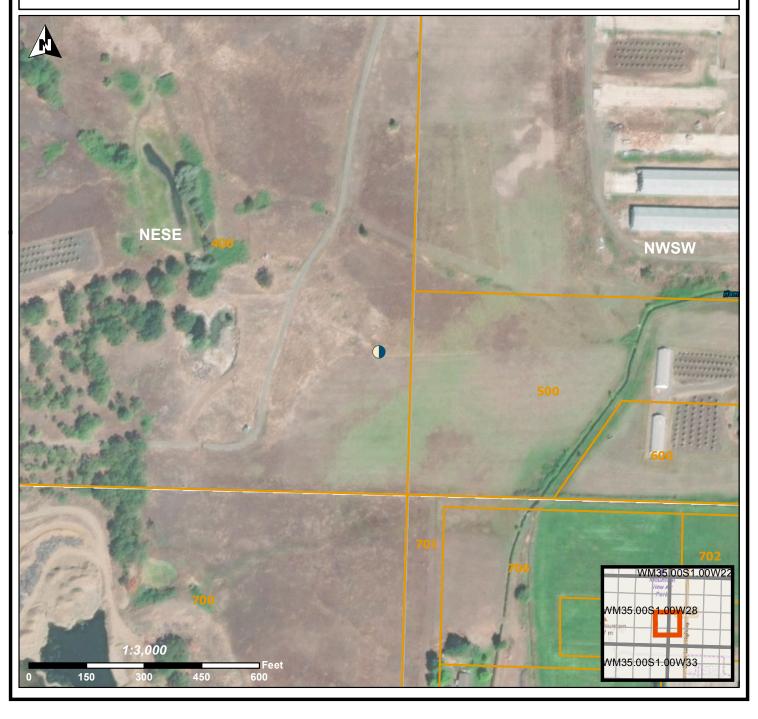

## STATE OF OREGON WELL LOCATION MAP

**Oregon Water Resources Department** 

725 Summer St NE, Salem OR 97301 (503)986-0900

LOCATION OF WELL

Latitude: 42.49566944 Datum: WGS84

Longitude: -122.81718889

Township/Range/Section/Quarter-Quarter Section:

This map is supplemental to the WATER SUPPLY WELL REPORT

WM 35S 1W 28 NESE

Address of Well:

13039 HWY 62, EAGLE POINT

Well Label: L134436 Well Log: JACK 2916 Printed: June 24, 2019

DISCLAIMER: This map is intended to represent the approximate location of the well as provided by the land owner, well driller or OWRD staff. It is not intended to be construed as survey accurate in any manner.