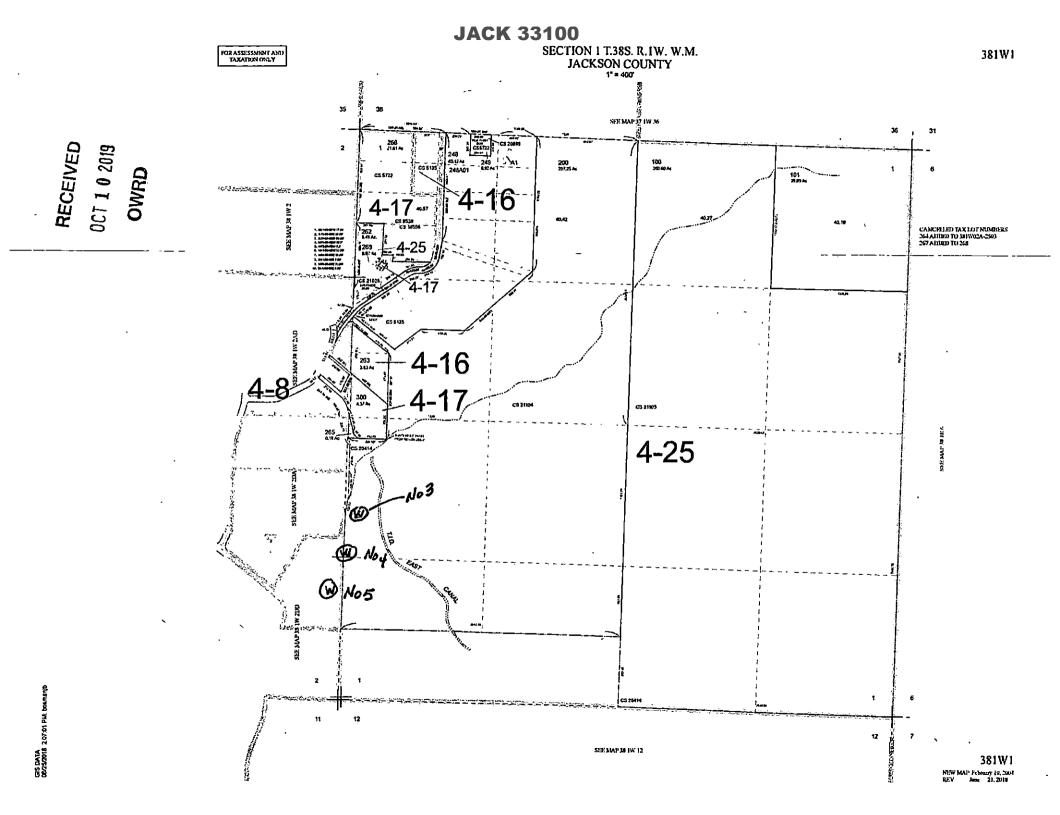

## **JACK 33100**

### STATE OF OREGON WELL LOCATION MAP

This map is supplemental to the WATER SUPPLY WELL REPORT

## LOCATION OF WELL

Latitude: 42.29135556 Datum: WGS84 Longitude: -122.77713056

Township/Range/Section/Quarter-Quarter Section: WM 38S 1W 2 NESE

Address of Well: 3081 PAYNE RD