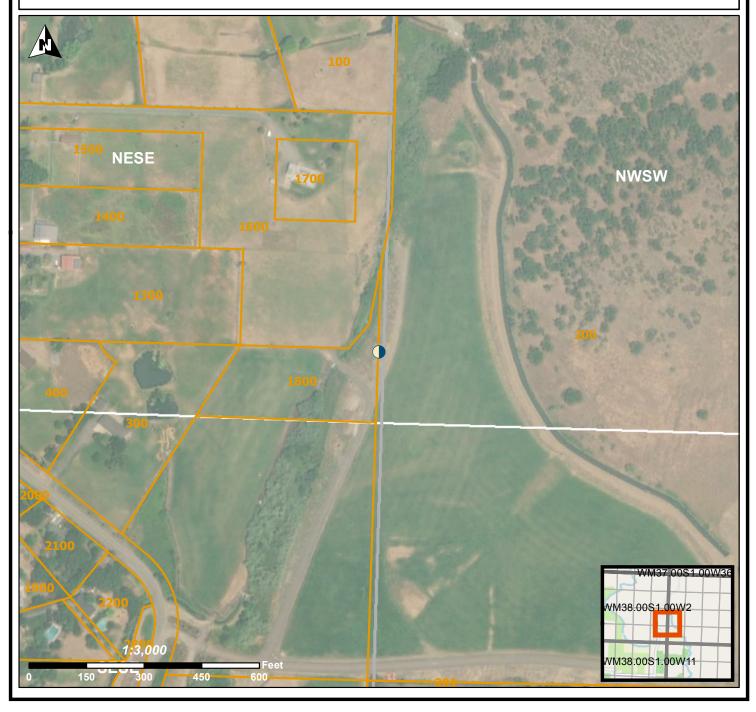

## LOCATION OF WELL

Latitude: 42.29135556 Datum: WGS84 Longitude: -122.77713056

Township/Range/Section/Quarter-Quarter Section: WM 38S 1W 2 NESE

Address of Well: 3081 PAYNE RD

# Well Label: L135927 Well Log: JACK 33100 Printed: October 16, 2019

DISCLAIMER: This map is intended to represent the approximate location of the well as provided by the land owner, well driller or OWRD staff. It is not intended to be construed as survey accurate in any manner.