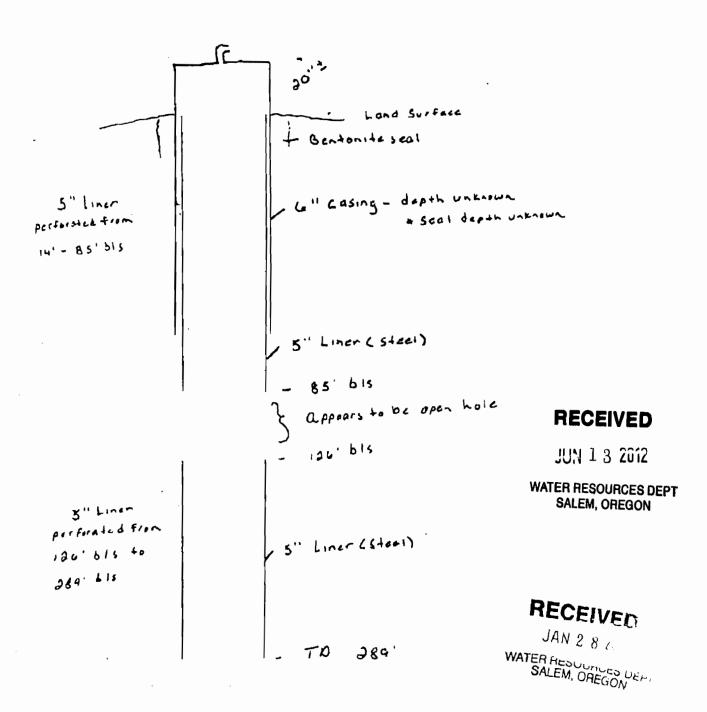

04-27-2011

START CARD# 1013039

|                                                            |               |        |              |         |            |                         |                          |                 | _                                                |            |                         |         |            |          |              |          |
|------------------------------------------------------------|---------------|--------|--------------|---------|------------|-------------------------|--------------------------|-----------------|--------------------------------------------------|------------|-------------------------|---------|------------|----------|--------------|----------|
| (5) BORE HOLE CONSTRUCTION                                 |               |        |              |         |            | (10) STATIC WATER LEVEL |                          |                 |                                                  |            |                         |         |            |          |              |          |
| BORE HOLE SEAL sacks/ Dia From To Meterial From To Amt the |               |        |              |         |            |                         |                          |                 |                                                  |            |                         |         |            |          |              |          |
| Dia_                                                       | F10           | 11     |              | Ma      | terial     | From                    | То                       | Amt             | lbs                                              | SWL Date   | F                       | Т-      | E-4 El     | CIVI (i) | _            | CIVI (O) |
|                                                            |               | $\neg$ |              |         |            |                         |                          |                 | <del>                                     </del> | SWLDate    | From                    | To      | Est Flow   | SWL(psi) | $\dot{\Box}$ | SWL(ft)  |
|                                                            |               |        |              |         |            |                         |                          |                 |                                                  |            |                         |         |            |          | H            | _        |
|                                                            |               |        |              |         |            |                         |                          |                 |                                                  |            |                         |         |            |          |              | _        |
|                                                            | _             | _      |              |         |            |                         |                          |                 |                                                  |            |                         |         |            |          |              |          |
|                                                            | _             | -      |              |         |            |                         |                          | -               | $\vdash$                                         |            |                         |         |            |          |              |          |
|                                                            | +             | -      |              |         |            |                         |                          |                 |                                                  |            |                         |         |            |          |              |          |
|                                                            | ETY (I        |        | D. CIV       |         |            |                         |                          |                 |                                                  |            |                         |         |            |          | Ц            |          |
|                                                            |               |        | PACK         | aterial | Size       |                         |                          |                 |                                                  |            |                         |         |            |          |              |          |
| <u>r</u>                                                   | rom           | Τ_     | To M         | attiai  |            |                         |                          |                 |                                                  | <u> </u>   |                         |         |            |          |              |          |
| -                                                          |               |        |              |         |            |                         |                          |                 |                                                  |            |                         |         | <u> </u>   |          | Щ            |          |
|                                                            |               | +      |              |         |            |                         |                          |                 |                                                  |            |                         |         |            | _        |              |          |
|                                                            |               |        |              |         |            |                         |                          |                 |                                                  | (11) WELL  | LOG                     |         |            |          |              |          |
| (6) CA                                                     | ASIN          | G/L    | INER         |         |            |                         |                          |                 |                                                  | ` ´        |                         |         |            |          |              | т.       |
| Casin                                                      | ~ T :         | . ,    |              | Г       | т.         | 0                       | Cal pro                  | *****           | N                                                |            | Material                |         |            | From     |              | То       |
| Casin                                                      | g Line        | r ,    | Dia +        | Fre     | m To       | Gauge                   | Stl Plsto                | wid             | ınrd                                             |            |                         |         |            | _        |              |          |
| $\mathcal{Q}$                                              | $\mathcal{L}$ |        |              |         |            |                         | $\wp \wp$                |                 | Щ                                                |            |                         |         |            |          |              |          |
| $\mathcal{L}$                                              | -             |        |              |         |            |                         | $\mathcal{L}\mathcal{L}$ |                 | Щ                                                |            |                         |         |            |          |              |          |
| $\sim$                                                     | $\rightarrow$ |        | ——   -       | -       |            | +                       | $\times$                 |                 | $\vdash \vdash$                                  |            |                         |         |            |          |              |          |
| $\sim$                                                     | $\rightarrow$ |        | —   <u> </u> |         |            |                         | $\times$                 | <b>├</b>        | Н                                                |            |                         |         |            |          |              |          |
| $\bowtie$                                                  | $\rightarrow$ |        |              | ╅——     |            |                         | $\times$                 | $\vdash H$      | $\vdash$                                         |            |                         |         |            |          |              |          |
| $\times$                                                   | $\rightarrow$ |        | —            | +       |            |                         | $\times$                 | <del>    </del> | Н                                                |            |                         |         |            |          |              |          |
| $\times$                                                   | $\rightarrow$ |        |              | +       |            |                         | $\times$                 | Н               | $\vdash$                                         |            |                         |         |            |          |              |          |
| $\times$                                                   | $\rightarrow$ |        | ─            |         | -          |                         | imes $	imes$             | $\vdash$        | Н                                                |            |                         |         |            |          | -            |          |
|                                                            |               |        |              |         |            |                         |                          | L               | ш                                                |            |                         |         |            |          | $\dashv$     |          |
|                                                            |               |        |              |         |            |                         |                          |                 |                                                  |            |                         | _       |            |          | $\dashv$     |          |
|                                                            |               |        | _            |         |            |                         |                          |                 |                                                  |            |                         | _       |            |          | $\neg$       |          |
|                                                            |               |        |              |         |            |                         |                          |                 |                                                  |            |                         |         |            |          |              |          |
| (7) PE                                                     | RFO           | RA     | TIONS        | /SCRE   | ENS        |                         |                          |                 |                                                  |            |                         |         |            |          |              |          |
| Perf/S C                                                   | Casing/       | Scre   | en           |         | 9          | Scm/slot                | Slot #                   | of              | Γele/                                            | -          |                         |         | _          |          | _            |          |
| creen I                                                    |               | _Di    |              | rom     |            |                         |                          |                 | oe size                                          |            |                         |         |            |          | _            |          |
|                                                            |               |        |              |         |            |                         |                          |                 |                                                  | ]          |                         |         |            |          |              |          |
|                                                            |               |        |              |         |            |                         |                          |                 |                                                  |            |                         |         |            | -        | -            |          |
|                                                            |               |        |              |         |            |                         |                          |                 |                                                  | <u> </u>   |                         |         |            |          | -            |          |
|                                                            |               |        |              |         | -          |                         |                          |                 |                                                  |            |                         |         |            |          | -            |          |
| <del></del>                                                |               |        | _            |         |            |                         |                          |                 |                                                  |            |                         |         |            | _        | _            |          |
|                                                            |               |        | _            |         |            |                         |                          |                 |                                                  |            |                         |         |            |          |              |          |
|                                                            |               |        |              |         |            |                         |                          |                 |                                                  |            |                         |         |            |          |              |          |
|                                                            |               |        |              |         |            |                         |                          |                 |                                                  | I          |                         |         |            |          |              |          |
|                                                            |               |        |              |         |            |                         |                          |                 |                                                  |            |                         |         |            |          |              |          |
|                                                            |               |        |              |         |            |                         |                          |                 |                                                  | `  <b></b> |                         |         |            |          | L            |          |
| (Q) W/I                                                    | rtt '         | тьс    | TC. M        | lnimun  | tostin     | g time is 1             | hour                     |                 |                                                  |            |                         |         |            |          |              |          |
| (0) 441                                                    |               | I I    | 15. WI       |         | i testini  | g time is i             | nour                     |                 |                                                  |            |                         |         |            |          |              |          |
| Yield                                                      | gal/mii       | 1      | Drawdo       | wn l    | Drill stem | /Pump depth             | n Dur                    | ation (hr       | )                                                | Comments   | /Romarke                |         |            |          |              |          |
|                                                            |               |        |              |         |            |                         |                          |                 | 4                                                | Comments   | ICHIAIKS                |         |            |          |              |          |
|                                                            |               |        |              |         |            |                         | _                        |                 | -                                                |            | -                       | <u></u> |            |          |              |          |
|                                                            |               |        |              |         |            |                         |                          |                 | -                                                |            |                         |         |            |          |              |          |
|                                                            |               |        |              |         |            | -                       |                          |                 | 1                                                |            |                         |         |            |          |              |          |
| _                                                          |               |        |              |         |            |                         |                          |                 | -                                                | EXISTING   | WELL,                   |         |            |          |              |          |
|                                                            |               | 7.0    |              |         |            |                         |                          |                 | J                                                | OVERDRIL   | LED SEAL A              |         |            |          | EAN          | IER.     |
|                                                            |               |        | y Concei     |         |            |                         |                          |                 |                                                  |            | D NEW SEAL              |         |            |          |              |          |
| Fron                                                       | n _           | To     |              | D       | escription | n                       | Amount                   | Units           |                                                  |            | TO CLEAN                |         |            |          | NO 1         | VTU      |
|                                                            |               |        |              |         |            |                         |                          |                 | $\Box$                                           |            | O TELL EXA<br>LE CAMERA |         | ONS OF PE  | Krekaiio | 112          | VIII     |
|                                                            |               |        |              |         |            |                         |                          | _               | _                                                |            | NEW 6" CA               |         | 1 .5'- +1' |          |              |          |
|                                                            |               |        |              |         |            |                         |                          |                 | -                                                |            |                         |         | -          |          |              |          |
|                                                            |               |        |              |         |            |                         |                          |                 | _                                                |            |                         |         |            |          |              |          |