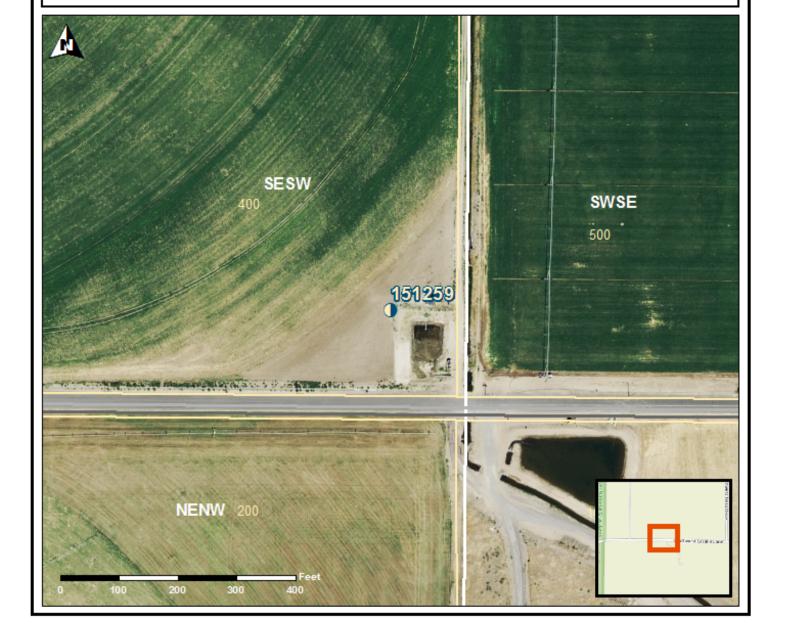

| STATE OF OREGON                                                                                                                                                                                                                                                                                                                                                                                                                                                                                                                                                                                                                                                                                                                                                                                                                                                                                                                                                                                                                                                                                                                                                                                                                                                                                                                                                                                                                                                                                                                                                                                                                                                                                                                                                                                                                                                                                                                                                                                                                                                                                                                | JEFF                     | 51763                       | WELL I          | .D. LABEL           | # L 1512        | <br>259        |                     |
|--------------------------------------------------------------------------------------------------------------------------------------------------------------------------------------------------------------------------------------------------------------------------------------------------------------------------------------------------------------------------------------------------------------------------------------------------------------------------------------------------------------------------------------------------------------------------------------------------------------------------------------------------------------------------------------------------------------------------------------------------------------------------------------------------------------------------------------------------------------------------------------------------------------------------------------------------------------------------------------------------------------------------------------------------------------------------------------------------------------------------------------------------------------------------------------------------------------------------------------------------------------------------------------------------------------------------------------------------------------------------------------------------------------------------------------------------------------------------------------------------------------------------------------------------------------------------------------------------------------------------------------------------------------------------------------------------------------------------------------------------------------------------------------------------------------------------------------------------------------------------------------------------------------------------------------------------------------------------------------------------------------------------------------------------------------------------------------------------------------------------------|--------------------------|-----------------------------|-----------------|---------------------|-----------------|----------------|---------------------|
| WATER SUPPLY WELL REPORT                                                                                                                                                                                                                                                                                                                                                                                                                                                                                                                                                                                                                                                                                                                                                                                                                                                                                                                                                                                                                                                                                                                                                                                                                                                                                                                                                                                                                                                                                                                                                                                                                                                                                                                                                                                                                                                                                                                                                                                                                                                                                                       | 0221                     | 01.00                       | STA             | RT CARD             | # 1060          | 0604           |                     |
| (as required by ORS 537.545 & 537.765 and OAR 690-205-0210)                                                                                                                                                                                                                                                                                                                                                                                                                                                                                                                                                                                                                                                                                                                                                                                                                                                                                                                                                                                                                                                                                                                                                                                                                                                                                                                                                                                                                                                                                                                                                                                                                                                                                                                                                                                                                                                                                                                                                                                                                                                                    | 6/23/                    | 2023                        | ORIGI           | NAL LOG             | #               |                |                     |
| (1) LAND OWNER Owner Well I.D.                                                                                                                                                                                                                                                                                                                                                                                                                                                                                                                                                                                                                                                                                                                                                                                                                                                                                                                                                                                                                                                                                                                                                                                                                                                                                                                                                                                                                                                                                                                                                                                                                                                                                                                                                                                                                                                                                                                                                                                                                                                                                                 |                          |                             |                 |                     |                 |                |                     |
| First Name MATT Last Name DERSTINE                                                                                                                                                                                                                                                                                                                                                                                                                                                                                                                                                                                                                                                                                                                                                                                                                                                                                                                                                                                                                                                                                                                                                                                                                                                                                                                                                                                                                                                                                                                                                                                                                                                                                                                                                                                                                                                                                                                                                                                                                                                                                             |                          | (9) LOCATI                  | ON OF W         | FII (lega           | l descr         | intion)        |                     |
| Company                                                                                                                                                                                                                                                                                                                                                                                                                                                                                                                                                                                                                                                                                                                                                                                                                                                                                                                                                                                                                                                                                                                                                                                                                                                                                                                                                                                                                                                                                                                                                                                                                                                                                                                                                                                                                                                                                                                                                                                                                                                                                                                        |                          |                             |                 |                     |                 | _              | E EMM               |
| Address 31121 CARTNEY DR                                                                                                                                                                                                                                                                                                                                                                                                                                                                                                                                                                                                                                                                                                                                                                                                                                                                                                                                                                                                                                                                                                                                                                                                                                                                                                                                                                                                                                                                                                                                                                                                                                                                                                                                                                                                                                                                                                                                                                                                                                                                                                       | _                        | County JEFFERSO             |                 |                     |                 |                |                     |
| City HARRISBURG State OR Zip 97446                                                                                                                                                                                                                                                                                                                                                                                                                                                                                                                                                                                                                                                                                                                                                                                                                                                                                                                                                                                                                                                                                                                                                                                                                                                                                                                                                                                                                                                                                                                                                                                                                                                                                                                                                                                                                                                                                                                                                                                                                                                                                             |                          | Sec <u>34</u> <u>S</u>      |                 |                     |                 |                |                     |
| City HARRISBURG State OR Zip 97446  2) TYPE OF WORK New Well Deepening Convergence Converg | sion                     | Tax Map Numbe               | r               |                     |                 | Lot            | DMC DD              |
| Alteration (complete 2a & 10)   Abandonment(com                                                                                                                                                                                                                                                                                                                                                                                                                                                                                                                                                                                                                                                                                                                                                                                                                                                                                                                                                                                                                                                                                                                                                                                                                                                                                                                                                                                                                                                                                                                                                                                                                                                                                                                                                                                                                                                                                                                                                                                                                                                                                | plete 5a)                | Lat                         | — <u>:</u> ——:  | or 44.480410        | 000             |                | _ DMS or DD         |
| (2a) PRE-ALTERATION                                                                                                                                                                                                                                                                                                                                                                                                                                                                                                                                                                                                                                                                                                                                                                                                                                                                                                                                                                                                                                                                                                                                                                                                                                                                                                                                                                                                                                                                                                                                                                                                                                                                                                                                                                                                                                                                                                                                                                                                                                                                                                            | <u> </u>                 | Long°                       |                 | or <u>-121.2809</u> | 94000           |                | _ DMS or DD         |
| Dia + From To Gauge Stl Plstc Wld Thrd                                                                                                                                                                                                                                                                                                                                                                                                                                                                                                                                                                                                                                                                                                                                                                                                                                                                                                                                                                                                                                                                                                                                                                                                                                                                                                                                                                                                                                                                                                                                                                                                                                                                                                                                                                                                                                                                                                                                                                                                                                                                                         |                          |                             |                 | well O              | Nearest a       | ıddress        |                     |
| Casing:                                                                                                                                                                                                                                                                                                                                                                                                                                                                                                                                                                                                                                                                                                                                                                                                                                                                                                                                                                                                                                                                                                                                                                                                                                                                                                                                                                                                                                                                                                                                                                                                                                                                                                                                                                                                                                                                                                                                                                                                                                                                                                                        |                          | 7668 SW LASA                | LLE LN          |                     |                 |                |                     |
| Material From To Amt sacks/lbs                                                                                                                                                                                                                                                                                                                                                                                                                                                                                                                                                                                                                                                                                                                                                                                                                                                                                                                                                                                                                                                                                                                                                                                                                                                                                                                                                                                                                                                                                                                                                                                                                                                                                                                                                                                                                                                                                                                                                                                                                                                                                                 |                          |                             |                 |                     |                 |                |                     |
| Seal:                                                                                                                                                                                                                                                                                                                                                                                                                                                                                                                                                                                                                                                                                                                                                                                                                                                                                                                                                                                                                                                                                                                                                                                                                                                                                                                                                                                                                                                                                                                                                                                                                                                                                                                                                                                                                                                                                                                                                                                                                                                                                                                          |                          | (10) STATIC                 | WATED           | IEVEI               |                 |                |                     |
| (3) DRILL METHOD                                                                                                                                                                                                                                                                                                                                                                                                                                                                                                                                                                                                                                                                                                                                                                                                                                                                                                                                                                                                                                                                                                                                                                                                                                                                                                                                                                                                                                                                                                                                                                                                                                                                                                                                                                                                                                                                                                                                                                                                                                                                                                               |                          | (10) STATIC                 | WAILK           |                     | ate S           | WL(psi) +      | SWL(ft)             |
| X Rotary Air Rotary Mud Cable Auger Cable Mud                                                                                                                                                                                                                                                                                                                                                                                                                                                                                                                                                                                                                                                                                                                                                                                                                                                                                                                                                                                                                                                                                                                                                                                                                                                                                                                                                                                                                                                                                                                                                                                                                                                                                                                                                                                                                                                                                                                                                                                                                                                                                  |                          | Existing We                 | ll / Pre-Altera |                     |                 | WE(psi)        | JWL(II)             |
| Reverse Rotary Other                                                                                                                                                                                                                                                                                                                                                                                                                                                                                                                                                                                                                                                                                                                                                                                                                                                                                                                                                                                                                                                                                                                                                                                                                                                                                                                                                                                                                                                                                                                                                                                                                                                                                                                                                                                                                                                                                                                                                                                                                                                                                                           |                          | Completed V                 |                 | 6/23/202            | 23              | +              | 745                 |
| (4) PROPOSED USE Domestic X Irrigation Community                                                                                                                                                                                                                                                                                                                                                                                                                                                                                                                                                                                                                                                                                                                                                                                                                                                                                                                                                                                                                                                                                                                                                                                                                                                                                                                                                                                                                                                                                                                                                                                                                                                                                                                                                                                                                                                                                                                                                                                                                                                                               |                          |                             | Flowing         | g Artesian?         |                 | ry Hole?       |                     |
| Industrial/ Commercial Livestock Dewatering                                                                                                                                                                                                                                                                                                                                                                                                                                                                                                                                                                                                                                                                                                                                                                                                                                                                                                                                                                                                                                                                                                                                                                                                                                                                                                                                                                                                                                                                                                                                                                                                                                                                                                                                                                                                                                                                                                                                                                                                                                                                                    |                          | WATER BEARIN                |                 |                     | _               | as first found | 745.00              |
| Thermal Injection X Other TEST HOLE                                                                                                                                                                                                                                                                                                                                                                                                                                                                                                                                                                                                                                                                                                                                                                                                                                                                                                                                                                                                                                                                                                                                                                                                                                                                                                                                                                                                                                                                                                                                                                                                                                                                                                                                                                                                                                                                                                                                                                                                                                                                                            |                          |                             |                 | _                   |                 |                |                     |
|                                                                                                                                                                                                                                                                                                                                                                                                                                                                                                                                                                                                                                                                                                                                                                                                                                                                                                                                                                                                                                                                                                                                                                                                                                                                                                                                                                                                                                                                                                                                                                                                                                                                                                                                                                                                                                                                                                                                                                                                                                                                                                                                |                          | SWL Date                    | From            | To                  | Est Flow        | SWL(psi)       | + SWL(ft)           |
| (5) BORE HOLE CONSTRUCTION Special Standard (Att                                                                                                                                                                                                                                                                                                                                                                                                                                                                                                                                                                                                                                                                                                                                                                                                                                                                                                                                                                                                                                                                                                                                                                                                                                                                                                                                                                                                                                                                                                                                                                                                                                                                                                                                                                                                                                                                                                                                                                                                                                                                               | tach copy)               | 6/8/2023                    | 745             | 985                 | 200             |                | 745                 |
| Depth of Completed Well 985.00 ft.                                                                                                                                                                                                                                                                                                                                                                                                                                                                                                                                                                                                                                                                                                                                                                                                                                                                                                                                                                                                                                                                                                                                                                                                                                                                                                                                                                                                                                                                                                                                                                                                                                                                                                                                                                                                                                                                                                                                                                                                                                                                                             |                          |                             |                 |                     |                 |                |                     |
| BORE HOLE SEAL                                                                                                                                                                                                                                                                                                                                                                                                                                                                                                                                                                                                                                                                                                                                                                                                                                                                                                                                                                                                                                                                                                                                                                                                                                                                                                                                                                                                                                                                                                                                                                                                                                                                                                                                                                                                                                                                                                                                                                                                                                                                                                                 | sacks/                   |                             |                 |                     |                 |                |                     |
| Dia From To Material From To Am                                                                                                                                                                                                                                                                                                                                                                                                                                                                                                                                                                                                                                                                                                                                                                                                                                                                                                                                                                                                                                                                                                                                                                                                                                                                                                                                                                                                                                                                                                                                                                                                                                                                                                                                                                                                                                                                                                                                                                                                                                                                                                |                          |                             |                 |                     |                 | 1              |                     |
| 15.5 0 71 Bentonite 0 61 81                                                                                                                                                                                                                                                                                                                                                                                                                                                                                                                                                                                                                                                                                                                                                                                                                                                                                                                                                                                                                                                                                                                                                                                                                                                                                                                                                                                                                                                                                                                                                                                                                                                                                                                                                                                                                                                                                                                                                                                                                                                                                                    |                          |                             |                 |                     |                 |                |                     |
| 12 71 898 Calculated 69.0                                                                                                                                                                                                                                                                                                                                                                                                                                                                                                                                                                                                                                                                                                                                                                                                                                                                                                                                                                                                                                                                                                                                                                                                                                                                                                                                                                                                                                                                                                                                                                                                                                                                                                                                                                                                                                                                                                                                                                                                                                                                                                      | - 1                      | -                           | 1               | '                   |                 |                |                     |
| 10 898 985 Cement 61 71 3 Calculated 1                                                                                                                                                                                                                                                                                                                                                                                                                                                                                                                                                                                                                                                                                                                                                                                                                                                                                                                                                                                                                                                                                                                                                                                                                                                                                                                                                                                                                                                                                                                                                                                                                                                                                                                                                                                                                                                                                                                                                                                                                                                                                         | S                        | (11) WELL L                 | .OG             | Ground Eleva        | tion            |                |                     |
|                                                                                                                                                                                                                                                                                                                                                                                                                                                                                                                                                                                                                                                                                                                                                                                                                                                                                                                                                                                                                                                                                                                                                                                                                                                                                                                                                                                                                                                                                                                                                                                                                                                                                                                                                                                                                                                                                                                                                                                                                                                                                                                                |                          | ,                           |                 | Ground Eleva        | поп —           |                |                     |
|                                                                                                                                                                                                                                                                                                                                                                                                                                                                                                                                                                                                                                                                                                                                                                                                                                                                                                                                                                                                                                                                                                                                                                                                                                                                                                                                                                                                                                                                                                                                                                                                                                                                                                                                                                                                                                                                                                                                                                                                                                                                                                                                | E                        |                             | Material        |                     |                 | From           | To                  |
| Other POURED DRY                                                                                                                                                                                                                                                                                                                                                                                                                                                                                                                                                                                                                                                                                                                                                                                                                                                                                                                                                                                                                                                                                                                                                                                                                                                                                                                                                                                                                                                                                                                                                                                                                                                                                                                                                                                                                                                                                                                                                                                                                                                                                                               |                          | PUMIC AND GI<br>CINDER CONG |                 | 2                   |                 | 21             | 52                  |
| Backfill placed from ft. to ft. Material                                                                                                                                                                                                                                                                                                                                                                                                                                                                                                                                                                                                                                                                                                                                                                                                                                                                                                                                                                                                                                                                                                                                                                                                                                                                                                                                                                                                                                                                                                                                                                                                                                                                                                                                                                                                                                                                                                                                                                                                                                                                                       |                          | GRAY BASALT                 |                 | ۵                   |                 | 52             | 196                 |
| Filter pack from ft. to ft. Material Size                                                                                                                                                                                                                                                                                                                                                                                                                                                                                                                                                                                                                                                                                                                                                                                                                                                                                                                                                                                                                                                                                                                                                                                                                                                                                                                                                                                                                                                                                                                                                                                                                                                                                                                                                                                                                                                                                                                                                                                                                                                                                      |                          | BROWN CONG                  |                 | ₹                   |                 | 196            | 206                 |
| Explosives used: Yes Type Amount                                                                                                                                                                                                                                                                                                                                                                                                                                                                                                                                                                                                                                                                                                                                                                                                                                                                                                                                                                                                                                                                                                                                                                                                                                                                                                                                                                                                                                                                                                                                                                                                                                                                                                                                                                                                                                                                                                                                                                                                                                                                                               |                          | BROKEN LAVA                 |                 |                     |                 | 206            | 237                 |
| (5a) ABANDONMENT USING UNHYDRATED BENTONITI                                                                                                                                                                                                                                                                                                                                                                                                                                                                                                                                                                                                                                                                                                                                                                                                                                                                                                                                                                                                                                                                                                                                                                                                                                                                                                                                                                                                                                                                                                                                                                                                                                                                                                                                                                                                                                                                                                                                                                                                                                                                                    | <u>E</u>                 | LOST CIRCULA                |                 |                     |                 | 237            | 242                 |
| Proposed Amount Actual Amount                                                                                                                                                                                                                                                                                                                                                                                                                                                                                                                                                                                                                                                                                                                                                                                                                                                                                                                                                                                                                                                                                                                                                                                                                                                                                                                                                                                                                                                                                                                                                                                                                                                                                                                                                                                                                                                                                                                                                                                                                                                                                                  |                          | CINDER CONG                 |                 | 3                   |                 | 242            | 252                 |
|                                                                                                                                                                                                                                                                                                                                                                                                                                                                                                                                                                                                                                                                                                                                                                                                                                                                                                                                                                                                                                                                                                                                                                                                                                                                                                                                                                                                                                                                                                                                                                                                                                                                                                                                                                                                                                                                                                                                                                                                                                                                                                                                |                          | BROWN CONG                  | LOMERATE        | 3                   |                 | 252            | 361                 |
| (6) CASING/LINER<br>Casing Liner Dia + From To Gauge Stl Plstc W                                                                                                                                                                                                                                                                                                                                                                                                                                                                                                                                                                                                                                                                                                                                                                                                                                                                                                                                                                                                                                                                                                                                                                                                                                                                                                                                                                                                                                                                                                                                                                                                                                                                                                                                                                                                                                                                                                                                                                                                                                                               | /ld Thrd                 | BROKEN BASA                 | ALT             |                     |                 | 361            | 390                 |
| 10 X 2 898 .365                                                                                                                                                                                                                                                                                                                                                                                                                                                                                                                                                                                                                                                                                                                                                                                                                                                                                                                                                                                                                                                                                                                                                                                                                                                                                                                                                                                                                                                                                                                                                                                                                                                                                                                                                                                                                                                                                                                                                                                                                                                                                                                | 7                        | CONGLOMERA                  |                 |                     |                 | 390            | 455                 |
| 0 10 🗵 2 898 .365                                                                                                                                                                                                                                                                                                                                                                                                                                                                                                                                                                                                                                                                                                                                                                                                                                                                                                                                                                                                                                                                                                                                                                                                                                                                                                                                                                                                                                                                                                                                                                                                                                                                                                                                                                                                                                                                                                                                                                                                                                                                                                              | <del> </del>             | W/B SNDSTON                 |                 | MERATE              |                 | 455            | 825                 |
|                                                                                                                                                                                                                                                                                                                                                                                                                                                                                                                                                                                                                                                                                                                                                                                                                                                                                                                                                                                                                                                                                                                                                                                                                                                                                                                                                                                                                                                                                                                                                                                                                                                                                                                                                                                                                                                                                                                                                                                                                                                                                                                                | 7 1 1                    | W/B BROKEN I                |                 |                     |                 | 825            | 862                 |
|                                                                                                                                                                                                                                                                                                                                                                                                                                                                                                                                                                                                                                                                                                                                                                                                                                                                                                                                                                                                                                                                                                                                                                                                                                                                                                                                                                                                                                                                                                                                                                                                                                                                                                                                                                                                                                                                                                                                                                                                                                                                                                                                | $\dashv$ $\sqcap$ $\mid$ | W/BBROWN CO                 |                 | ATE                 |                 | 862<br>884     | 884                 |
|                                                                                                                                                                                                                                                                                                                                                                                                                                                                                                                                                                                                                                                                                                                                                                                                                                                                                                                                                                                                                                                                                                                                                                                                                                                                                                                                                                                                                                                                                                                                                                                                                                                                                                                                                                                                                                                                                                                                                                                                                                                                                                                                | 7                        | W/B BROKEN I                |                 | DATE                |                 | 893            | 893<br>910          |
| Shoe Inside Outside Other Location of shoe(s)                                                                                                                                                                                                                                                                                                                                                                                                                                                                                                                                                                                                                                                                                                                                                                                                                                                                                                                                                                                                                                                                                                                                                                                                                                                                                                                                                                                                                                                                                                                                                                                                                                                                                                                                                                                                                                                                                                                                                                                                                                                                                  |                          | W/B BROKEN I                |                 | XAIE                |                 | 910            | 935                 |
| Temp casing Yes Dia From + To                                                                                                                                                                                                                                                                                                                                                                                                                                                                                                                                                                                                                                                                                                                                                                                                                                                                                                                                                                                                                                                                                                                                                                                                                                                                                                                                                                                                                                                                                                                                                                                                                                                                                                                                                                                                                                                                                                                                                                                                                                                                                                  |                          | W/B BROWN C                 |                 | RATE                |                 | 935            | 978                 |
|                                                                                                                                                                                                                                                                                                                                                                                                                                                                                                                                                                                                                                                                                                                                                                                                                                                                                                                                                                                                                                                                                                                                                                                                                                                                                                                                                                                                                                                                                                                                                                                                                                                                                                                                                                                                                                                                                                                                                                                                                                                                                                                                |                          | W/B BROKEN I                |                 |                     |                 | 978            | 985                 |
| (7) PERFORATIONS/SCREENS                                                                                                                                                                                                                                                                                                                                                                                                                                                                                                                                                                                                                                                                                                                                                                                                                                                                                                                                                                                                                                                                                                                                                                                                                                                                                                                                                                                                                                                                                                                                                                                                                                                                                                                                                                                                                                                                                                                                                                                                                                                                                                       |                          |                             |                 |                     |                 |                |                     |
| Perforations Method                                                                                                                                                                                                                                                                                                                                                                                                                                                                                                                                                                                                                                                                                                                                                                                                                                                                                                                                                                                                                                                                                                                                                                                                                                                                                                                                                                                                                                                                                                                                                                                                                                                                                                                                                                                                                                                                                                                                                                                                                                                                                                            | -                        | D . G 1.                    |                 |                     |                 |                |                     |
| Screens Type Material Perf/ Casing/ Screen Scrn/slot Slot # of                                                                                                                                                                                                                                                                                                                                                                                                                                                                                                                                                                                                                                                                                                                                                                                                                                                                                                                                                                                                                                                                                                                                                                                                                                                                                                                                                                                                                                                                                                                                                                                                                                                                                                                                                                                                                                                                                                                                                                                                                                                                 | Tele/                    | Date Started4               | /11/2023        | Co                  | mplete          | d 6/8/2023     |                     |
| 2                                                                                                                                                                                                                                                                                                                                                                                                                                                                                                                                                                                                                                                                                                                                                                                                                                                                                                                                                                                                                                                                                                                                                                                                                                                                                                                                                                                                                                                                                                                                                                                                                                                                                                                                                                                                                                                                                                                                                                                                                                                                                                                              | pipe size                | (unbonded) Wa               | ter Well Cor    | structor Cer        | tification      | 1              |                     |
| Serech Enter 2.ta 110th 10 width length 510th                                                                                                                                                                                                                                                                                                                                                                                                                                                                                                                                                                                                                                                                                                                                                                                                                                                                                                                                                                                                                                                                                                                                                                                                                                                                                                                                                                                                                                                                                                                                                                                                                                                                                                                                                                                                                                                                                                                                                                                                                                                                                  | prpe size                | I certify that the          | e work I perf   | ormed on the        | construc        | ction, deepeni | ing, alteration, or |
|                                                                                                                                                                                                                                                                                                                                                                                                                                                                                                                                                                                                                                                                                                                                                                                                                                                                                                                                                                                                                                                                                                                                                                                                                                                                                                                                                                                                                                                                                                                                                                                                                                                                                                                                                                                                                                                                                                                                                                                                                                                                                                                                |                          |                             |                 |                     |                 |                | ater supply well    |
|                                                                                                                                                                                                                                                                                                                                                                                                                                                                                                                                                                                                                                                                                                                                                                                                                                                                                                                                                                                                                                                                                                                                                                                                                                                                                                                                                                                                                                                                                                                                                                                                                                                                                                                                                                                                                                                                                                                                                                                                                                                                                                                                |                          |                             |                 |                     | informa         | tion reported  | above are true to   |
|                                                                                                                                                                                                                                                                                                                                                                                                                                                                                                                                                                                                                                                                                                                                                                                                                                                                                                                                                                                                                                                                                                                                                                                                                                                                                                                                                                                                                                                                                                                                                                                                                                                                                                                                                                                                                                                                                                                                                                                                                                                                                                                                |                          | the best of my k            | -               |                     |                 |                |                     |
|                                                                                                                                                                                                                                                                                                                                                                                                                                                                                                                                                                                                                                                                                                                                                                                                                                                                                                                                                                                                                                                                                                                                                                                                                                                                                                                                                                                                                                                                                                                                                                                                                                                                                                                                                                                                                                                                                                                                                                                                                                                                                                                                |                          | License Number              | 1852            |                     | Date            | 6/23/2023      |                     |
| (8) WELL TESTS: Minimum testing time is 1 hour                                                                                                                                                                                                                                                                                                                                                                                                                                                                                                                                                                                                                                                                                                                                                                                                                                                                                                                                                                                                                                                                                                                                                                                                                                                                                                                                                                                                                                                                                                                                                                                                                                                                                                                                                                                                                                                                                                                                                                                                                                                                                 |                          |                             |                 | _                   | _               |                |                     |
| Pump Bailer • Air Flowing Arte                                                                                                                                                                                                                                                                                                                                                                                                                                                                                                                                                                                                                                                                                                                                                                                                                                                                                                                                                                                                                                                                                                                                                                                                                                                                                                                                                                                                                                                                                                                                                                                                                                                                                                                                                                                                                                                                                                                                                                                                                                                                                                 | esian                    | Signed JEB A                | ABBAS (E-fil    | ed)                 |                 |                |                     |
|                                                                                                                                                                                                                                                                                                                                                                                                                                                                                                                                                                                                                                                                                                                                                                                                                                                                                                                                                                                                                                                                                                                                                                                                                                                                                                                                                                                                                                                                                                                                                                                                                                                                                                                                                                                                                                                                                                                                                                                                                                                                                                                                |                          | (bonded) Water              | Wall Constr     | netor Certific      | ration          |                |                     |
| Yield gal/min Drawdown Drill stem/Pump depth Duration (hr) 200 985 1                                                                                                                                                                                                                                                                                                                                                                                                                                                                                                                                                                                                                                                                                                                                                                                                                                                                                                                                                                                                                                                                                                                                                                                                                                                                                                                                                                                                                                                                                                                                                                                                                                                                                                                                                                                                                                                                                                                                                                                                                                                           | <u>'</u>                 | I accept respons            |                 |                     |                 | ina altanotion | . ou abandanna      |
| 200 703 1                                                                                                                                                                                                                                                                                                                                                                                                                                                                                                                                                                                                                                                                                                                                                                                                                                                                                                                                                                                                                                                                                                                                                                                                                                                                                                                                                                                                                                                                                                                                                                                                                                                                                                                                                                                                                                                                                                                                                                                                                                                                                                                      |                          | work performed              |                 |                     |                 |                |                     |
|                                                                                                                                                                                                                                                                                                                                                                                                                                                                                                                                                                                                                                                                                                                                                                                                                                                                                                                                                                                                                                                                                                                                                                                                                                                                                                                                                                                                                                                                                                                                                                                                                                                                                                                                                                                                                                                                                                                                                                                                                                                                                                                                | <b>─</b>                 | performed durin             |                 |                     |                 |                |                     |
| Temperature 51 °F Lab analysis Yes By                                                                                                                                                                                                                                                                                                                                                                                                                                                                                                                                                                                                                                                                                                                                                                                                                                                                                                                                                                                                                                                                                                                                                                                                                                                                                                                                                                                                                                                                                                                                                                                                                                                                                                                                                                                                                                                                                                                                                                                                                                                                                          |                          | construction stan           |                 |                     |                 |                |                     |
|                                                                                                                                                                                                                                                                                                                                                                                                                                                                                                                                                                                                                                                                                                                                                                                                                                                                                                                                                                                                                                                                                                                                                                                                                                                                                                                                                                                                                                                                                                                                                                                                                                                                                                                                                                                                                                                                                                                                                                                                                                                                                                                                | nnm                      | License Number              |                 | _                   |                 | -              | 5                   |
| Water quality concerns? Yes (describe below) TDS amount 92 From To Description Amount 0                                                                                                                                                                                                                                                                                                                                                                                                                                                                                                                                                                                                                                                                                                                                                                                                                                                                                                                                                                                                                                                                                                                                                                                                                                                                                                                                                                                                                                                                                                                                                                                                                                                                                                                                                                                                                                                                                                                                                                                                                                        | ppm<br>Units             | Piccuse manner              | 1720            |                     | Date <u>6/2</u> | 25/2023        |                     |
|                                                                                                                                                                                                                                                                                                                                                                                                                                                                                                                                                                                                                                                                                                                                                                                                                                                                                                                                                                                                                                                                                                                                                                                                                                                                                                                                                                                                                                                                                                                                                                                                                                                                                                                                                                                                                                                                                                                                                                                                                                                                                                                                |                          | Signed JACK                 | ABBAS (E-f      | iled)               |                 |                |                     |
|                                                                                                                                                                                                                                                                                                                                                                                                                                                                                                                                                                                                                                                                                                                                                                                                                                                                                                                                                                                                                                                                                                                                                                                                                                                                                                                                                                                                                                                                                                                                                                                                                                                                                                                                                                                                                                                                                                                                                                                                                                                                                                                                |                          | Contact Info (op            |                 |                     |                 |                |                     |
|                                                                                                                                                                                                                                                                                                                                                                                                                                                                                                                                                                                                                                                                                                                                                                                                                                                                                                                                                                                                                                                                                                                                                                                                                                                                                                                                                                                                                                                                                                                                                                                                                                                                                                                                                                                                                                                                                                                                                                                                                                                                                                                                |                          | contact mio (op             |                 |                     |                 |                |                     |
|                                                                                                                                                                                                                                                                                                                                                                                                                                                                                                                                                                                                                                                                                                                                                                                                                                                                                                                                                                                                                                                                                                                                                                                                                                                                                                                                                                                                                                                                                                                                                                                                                                                                                                                                                                                                                                                                                                                                                                                                                                                                                                                                |                          |                             |                 |                     | _               |                |                     |