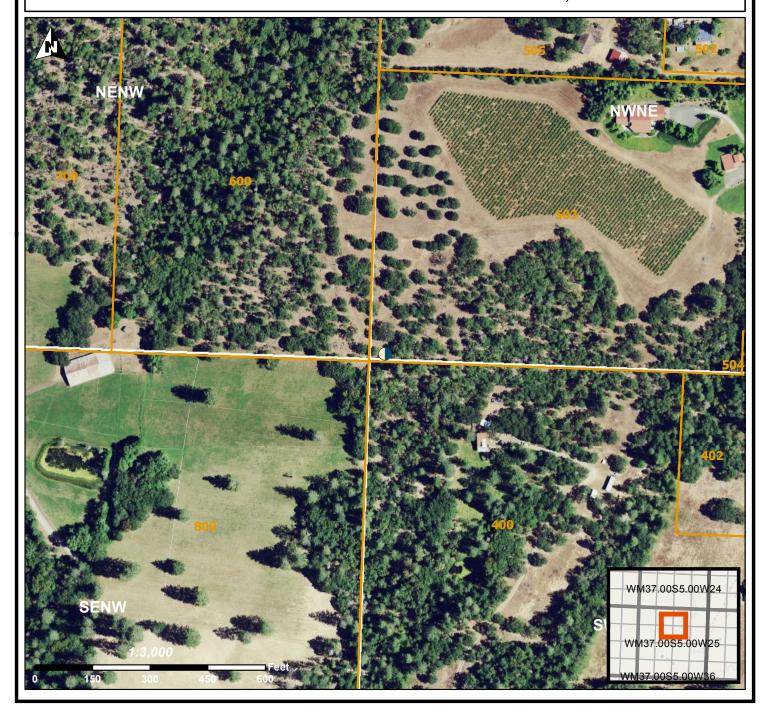

## STATE OF OREGON WELL LOCATION MAP

**Oregon Water Resources Department** 

725 Summer St NE, Salem OR 97301 (503)986-0900

This map is supplemental to the WATER SUPPLY WELL REPORT

## **LOCATION OF WELL**

Latitude: 42.32822222 Datum: WGS84

Longitude: -123.23930556

Township/Range/Section/Quarter-Quarter Section:

WM 37S 5W 25 NWNE

Address of Well:

1130 MISSOURI FLAT RD

Well Label: L137038

Well Log: JOSE 16480

Printed: January 21, 2020

DISCLAIMER: This map is intended to represent the approximate location of the well as provided by the land owner, well driller or OWRD staff. It is not intended to be construed as survey accurate in any manner.