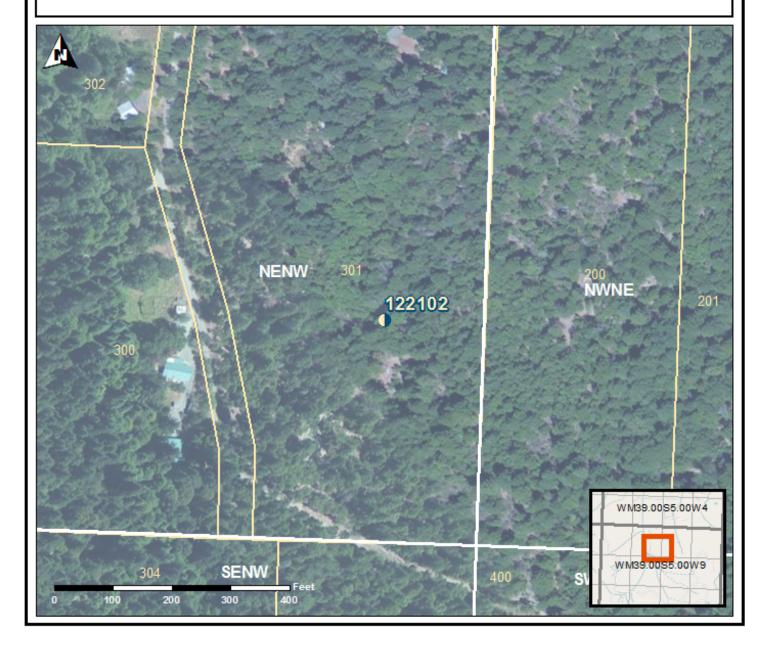

## STATE OF OREGON WELL LOCATION MAP

This map is supplemental to the WATER SUPPLY WELL REPORT

## LOCATION OF WELL

Latitude: 42.1974012 Datum: WGS84 Longitude: -123.29904611 Township/Range/Section/Quarter-Quarter Section: WM 39S 5W 9 NENW Address of Well: 555 DAVIDSON RD. WILLIAMS, OR 97544

## Well Label: 122102 Printed: May 24, 2016

DISCLAIMER: This map is intended to represent the approximate location the well. It is not intended to be construed as survey accurate in any manner.

Provided by well constructor