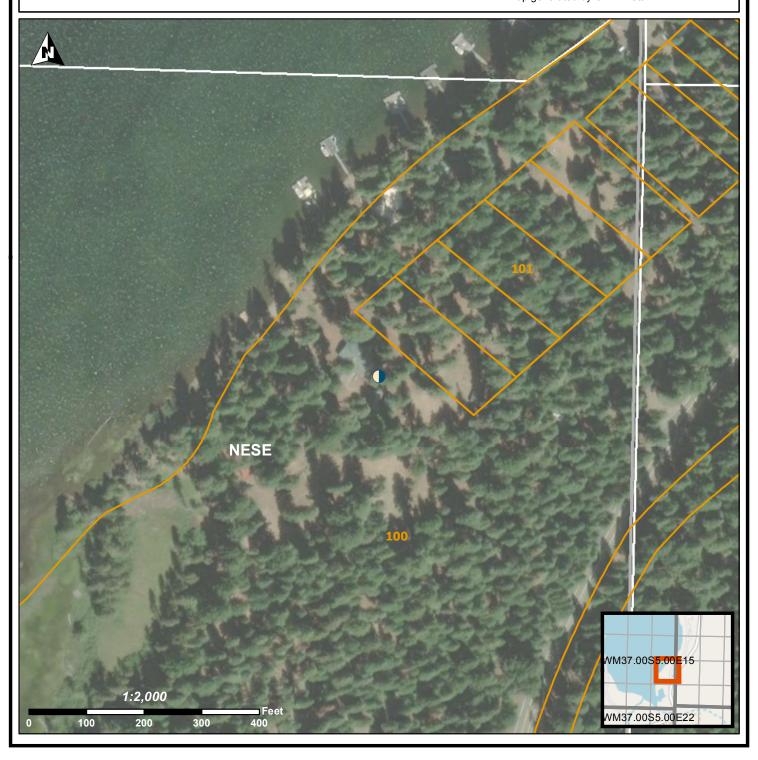

## STATE OF OREGON WELL LOCATION MAP

**Oregon Water Resources Department** 

725 Summer St NE, Salem OR 97301 (503)986-0900

This map is supplemental to the WATER SUPPLY WELL REPORT

## **LOCATION OF WELL**

Latitude: 42.349792 Datum: WGS84

Longitude: -122.209681

Township/Range/Section/Quarter-Quarter Section:

WM 37S 5E 15 NESE Address of Well:

NF-3732, W OF DEAD INDIAN MEMORIAL RD; LAKE OF THE WOODS

Well Label: L132405 Well Log: KLAM 2198

Printed: November 21, 2018

DISCLAIMER: This map is intended to represent the approximate location of the exempt use well provided by the land owner. It is not intended to be construed as survey accurate in any manner.

Map generated by OWRD Staff