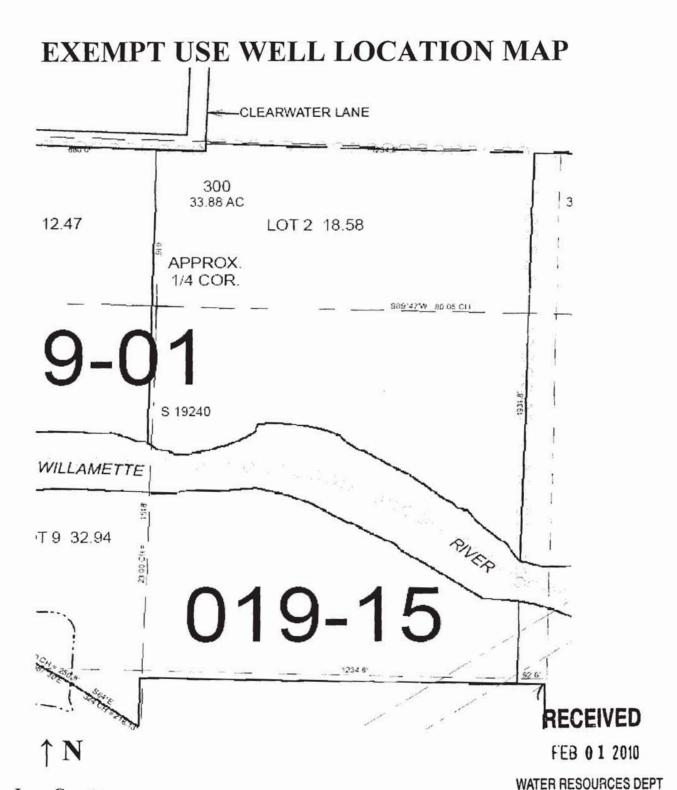

## Lane County

SALEM, CREGON Assessor Map Reference Number: 18S 2W 8 NWNE: Tax Lot 300 Street Address of Well, if Available: Clearwater Park off Clearwater Lane, Springfield, OR. Well Log # LANE 70264, Well Label (ID Tag) # L 102334. (Please Locate Well and Indicate distance From Property or Survey Corner, See Attached Sample

Well Location Map.) MAP NOT TO SCALE