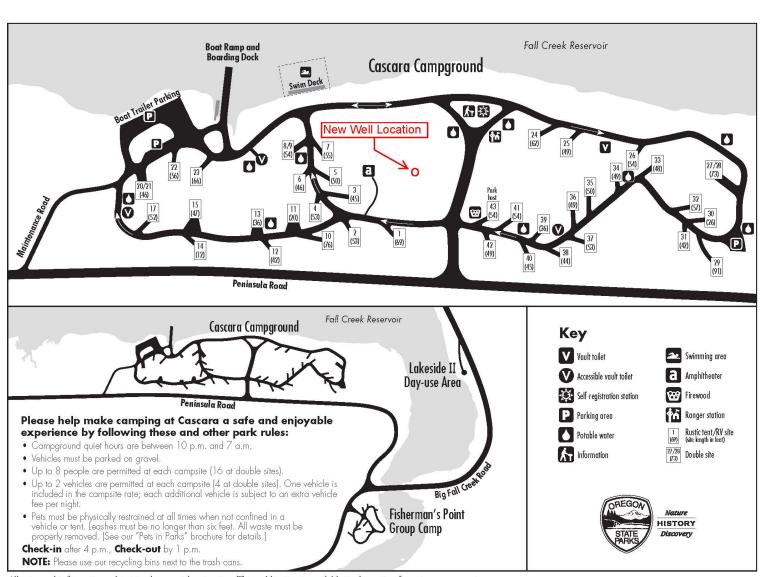

WATER SUPPLY WELL REPORT - Map with location identified must be attached and shall include an approximate scale and north arrow

## Map of Hole