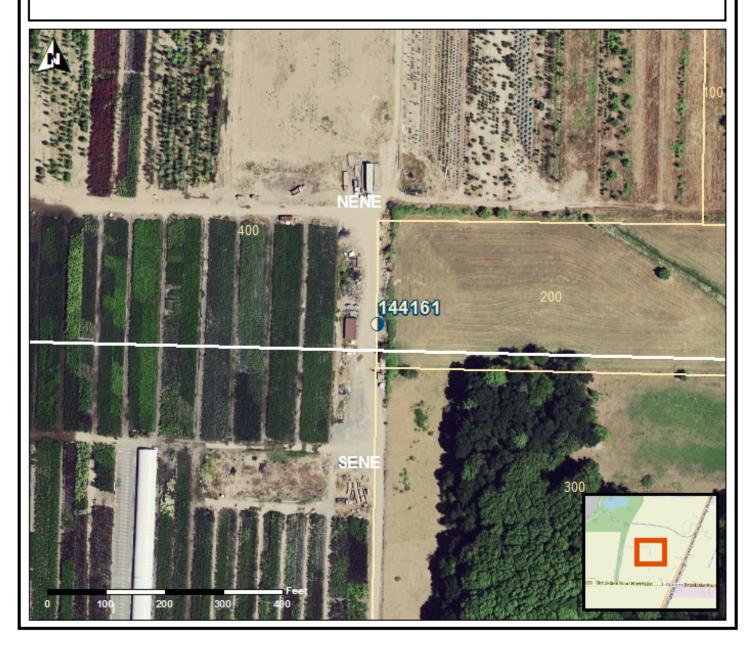

| STATE OF OREGON                                                                                                                                                                                                                                                                                                                                                                                                                                                                                                                                                                                                                                                                                                                                                                                                                                                                                                                                                                                                                                                                                                                                                                                                                                                                                                                                                                                                                                                                                                                                                                                                                                                                                                                                                                                                                                                                                                                                                                                                                                                                                                                | MARI          | <b>70766</b> WELL I.D. LABEL# L                                                                                                                                                                                                                                                                                                                                                                                                                                                                      | 44161                                                                                                                                    |
|--------------------------------------------------------------------------------------------------------------------------------------------------------------------------------------------------------------------------------------------------------------------------------------------------------------------------------------------------------------------------------------------------------------------------------------------------------------------------------------------------------------------------------------------------------------------------------------------------------------------------------------------------------------------------------------------------------------------------------------------------------------------------------------------------------------------------------------------------------------------------------------------------------------------------------------------------------------------------------------------------------------------------------------------------------------------------------------------------------------------------------------------------------------------------------------------------------------------------------------------------------------------------------------------------------------------------------------------------------------------------------------------------------------------------------------------------------------------------------------------------------------------------------------------------------------------------------------------------------------------------------------------------------------------------------------------------------------------------------------------------------------------------------------------------------------------------------------------------------------------------------------------------------------------------------------------------------------------------------------------------------------------------------------------------------------------------------------------------------------------------------|---------------|------------------------------------------------------------------------------------------------------------------------------------------------------------------------------------------------------------------------------------------------------------------------------------------------------------------------------------------------------------------------------------------------------------------------------------------------------------------------------------------------------|------------------------------------------------------------------------------------------------------------------------------------------|
| WATER SUPPLY WELL REPORT                                                                                                                                                                                                                                                                                                                                                                                                                                                                                                                                                                                                                                                                                                                                                                                                                                                                                                                                                                                                                                                                                                                                                                                                                                                                                                                                                                                                                                                                                                                                                                                                                                                                                                                                                                                                                                                                                                                                                                                                                                                                                                       |               | START CARD #                                                                                                                                                                                                                                                                                                                                                                                                                                                                                         | 058770                                                                                                                                   |
| (as required by ORS 537.545 & 537.765 and OAR 690-205-0210)                                                                                                                                                                                                                                                                                                                                                                                                                                                                                                                                                                                                                                                                                                                                                                                                                                                                                                                                                                                                                                                                                                                                                                                                                                                                                                                                                                                                                                                                                                                                                                                                                                                                                                                                                                                                                                                                                                                                                                                                                                                                    | 2/21/2        | 2023 ORIGINAL LOG #                                                                                                                                                                                                                                                                                                                                                                                                                                                                                  |                                                                                                                                          |
| LAND OWNER Owner Well I.D.                                                                                                                                                                                                                                                                                                                                                                                                                                                                                                                                                                                                                                                                                                                                                                                                                                                                                                                                                                                                                                                                                                                                                                                                                                                                                                                                                                                                                                                                                                                                                                                                                                                                                                                                                                                                                                                                                                                                                                                                                                                                                                     |               |                                                                                                                                                                                                                                                                                                                                                                                                                                                                                                      |                                                                                                                                          |
| irst Name RAY AND MARQUERITE Last Name GANNON                                                                                                                                                                                                                                                                                                                                                                                                                                                                                                                                                                                                                                                                                                                                                                                                                                                                                                                                                                                                                                                                                                                                                                                                                                                                                                                                                                                                                                                                                                                                                                                                                                                                                                                                                                                                                                                                                                                                                                                                                                                                                  | •             | (9) LOCATION OF WELL (legal des                                                                                                                                                                                                                                                                                                                                                                                                                                                                      | serintion)                                                                                                                               |
| ompany                                                                                                                                                                                                                                                                                                                                                                                                                                                                                                                                                                                                                                                                                                                                                                                                                                                                                                                                                                                                                                                                                                                                                                                                                                                                                                                                                                                                                                                                                                                                                                                                                                                                                                                                                                                                                                                                                                                                                                                                                                                                                                                         |               |                                                                                                                                                                                                                                                                                                                                                                                                                                                                                                      | -                                                                                                                                        |
| ddress 27011 SW PETES MOUNTAIN RD.                                                                                                                                                                                                                                                                                                                                                                                                                                                                                                                                                                                                                                                                                                                                                                                                                                                                                                                                                                                                                                                                                                                                                                                                                                                                                                                                                                                                                                                                                                                                                                                                                                                                                                                                                                                                                                                                                                                                                                                                                                                                                             |               | County MARION Twp 6.00 S N/S                                                                                                                                                                                                                                                                                                                                                                                                                                                                         |                                                                                                                                          |
| ity WEST LINN State OR Zip 97068                                                                                                                                                                                                                                                                                                                                                                                                                                                                                                                                                                                                                                                                                                                                                                                                                                                                                                                                                                                                                                                                                                                                                                                                                                                                                                                                                                                                                                                                                                                                                                                                                                                                                                                                                                                                                                                                                                                                                                                                                                                                                               |               | Sec <u>13</u> <u>NE</u> $1/4$ of the <u>NE</u> $1/4$                                                                                                                                                                                                                                                                                                                                                                                                                                                 | 4 Tax Lot <u>400</u>                                                                                                                     |
| TYPE OF WORK X <sup>New Well</sup> Deepening Conv                                                                                                                                                                                                                                                                                                                                                                                                                                                                                                                                                                                                                                                                                                                                                                                                                                                                                                                                                                                                                                                                                                                                                                                                                                                                                                                                                                                                                                                                                                                                                                                                                                                                                                                                                                                                                                                                                                                                                                                                                                                                              | version       | Tax Map Number                                                                                                                                                                                                                                                                                                                                                                                                                                                                                       | Lot DMS or DI                                                                                                                            |
| Alteration (complete 2a & 10) Abandonment(co                                                                                                                                                                                                                                                                                                                                                                                                                                                                                                                                                                                                                                                                                                                                                                                                                                                                                                                                                                                                                                                                                                                                                                                                                                                                                                                                                                                                                                                                                                                                                                                                                                                                                                                                                                                                                                                                                                                                                                                                                                                                                   | omplete 5a)   |                                                                                                                                                                                                                                                                                                                                                                                                                                                                                                      | DMS of DI<br>DMS or DI                                                                                                                   |
| a) <b>PRE-ALTERATION</b><br>Dia + From To Gauge Stl Plstc Wld Thrd                                                                                                                                                                                                                                                                                                                                                                                                                                                                                                                                                                                                                                                                                                                                                                                                                                                                                                                                                                                                                                                                                                                                                                                                                                                                                                                                                                                                                                                                                                                                                                                                                                                                                                                                                                                                                                                                                                                                                                                                                                                             |               | Long ' " or122.99201897                                                                                                                                                                                                                                                                                                                                                                                                                                                                              | DIVIS OF DI                                                                                                                              |
| Casing: Casing |               | 3301 BROOKLAKE RD. NE, SALEM, OR, 97                                                                                                                                                                                                                                                                                                                                                                                                                                                                 |                                                                                                                                          |
| Material From To Amt sacks/lbs                                                                                                                                                                                                                                                                                                                                                                                                                                                                                                                                                                                                                                                                                                                                                                                                                                                                                                                                                                                                                                                                                                                                                                                                                                                                                                                                                                                                                                                                                                                                                                                                                                                                                                                                                                                                                                                                                                                                                                                                                                                                                                 |               |                                                                                                                                                                                                                                                                                                                                                                                                                                                                                                      | 505                                                                                                                                      |
| Seal:                                                                                                                                                                                                                                                                                                                                                                                                                                                                                                                                                                                                                                                                                                                                                                                                                                                                                                                                                                                                                                                                                                                                                                                                                                                                                                                                                                                                                                                                                                                                                                                                                                                                                                                                                                                                                                                                                                                                                                                                                                                                                                                          |               |                                                                                                                                                                                                                                                                                                                                                                                                                                                                                                      |                                                                                                                                          |
| DRILL METHOD                                                                                                                                                                                                                                                                                                                                                                                                                                                                                                                                                                                                                                                                                                                                                                                                                                                                                                                                                                                                                                                                                                                                                                                                                                                                                                                                                                                                                                                                                                                                                                                                                                                                                                                                                                                                                                                                                                                                                                                                                                                                                                                   |               | (10) STATIC WATER LEVEL                                                                                                                                                                                                                                                                                                                                                                                                                                                                              |                                                                                                                                          |
| Rotary Air Rotary Mud Cable Auger Cable Mud                                                                                                                                                                                                                                                                                                                                                                                                                                                                                                                                                                                                                                                                                                                                                                                                                                                                                                                                                                                                                                                                                                                                                                                                                                                                                                                                                                                                                                                                                                                                                                                                                                                                                                                                                                                                                                                                                                                                                                                                                                                                                    |               | Date                                                                                                                                                                                                                                                                                                                                                                                                                                                                                                 | SWL(psi) + SWL(ft)                                                                                                                       |
| Reverse Rotary Other                                                                                                                                                                                                                                                                                                                                                                                                                                                                                                                                                                                                                                                                                                                                                                                                                                                                                                                                                                                                                                                                                                                                                                                                                                                                                                                                                                                                                                                                                                                                                                                                                                                                                                                                                                                                                                                                                                                                                                                                                                                                                                           |               | Existing Well / Pre-Alteration<br>Completed Well 1/19/2023                                                                                                                                                                                                                                                                                                                                                                                                                                           |                                                                                                                                          |
|                                                                                                                                                                                                                                                                                                                                                                                                                                                                                                                                                                                                                                                                                                                                                                                                                                                                                                                                                                                                                                                                                                                                                                                                                                                                                                                                                                                                                                                                                                                                                                                                                                                                                                                                                                                                                                                                                                                                                                                                                                                                                                                                |               | Completed Well 1/19/2023<br>Flowing Artesian?                                                                                                                                                                                                                                                                                                                                                                                                                                                        | Dry Hole?                                                                                                                                |
|                                                                                                                                                                                                                                                                                                                                                                                                                                                                                                                                                                                                                                                                                                                                                                                                                                                                                                                                                                                                                                                                                                                                                                                                                                                                                                                                                                                                                                                                                                                                                                                                                                                                                                                                                                                                                                                                                                                                                                                                                                                                                                                                |               |                                                                                                                                                                                                                                                                                                                                                                                                                                                                                                      |                                                                                                                                          |
| Industrial/Commericial Livestock Dewatering                                                                                                                                                                                                                                                                                                                                                                                                                                                                                                                                                                                                                                                                                                                                                                                                                                                                                                                                                                                                                                                                                                                                                                                                                                                                                                                                                                                                                                                                                                                                                                                                                                                                                                                                                                                                                                                                                                                                                                                                                                                                                    |               | _                                                                                                                                                                                                                                                                                                                                                                                                                                                                                                    | r was first found 63.00                                                                                                                  |
| Thermal Injection X Other CERT 50713                                                                                                                                                                                                                                                                                                                                                                                                                                                                                                                                                                                                                                                                                                                                                                                                                                                                                                                                                                                                                                                                                                                                                                                                                                                                                                                                                                                                                                                                                                                                                                                                                                                                                                                                                                                                                                                                                                                                                                                                                                                                                           |               | SWL Date From To Est Fl                                                                                                                                                                                                                                                                                                                                                                                                                                                                              | ow SWL(psi) + SWL(ft)                                                                                                                    |
| -                                                                                                                                                                                                                                                                                                                                                                                                                                                                                                                                                                                                                                                                                                                                                                                                                                                                                                                                                                                                                                                                                                                                                                                                                                                                                                                                                                                                                                                                                                                                                                                                                                                                                                                                                                                                                                                                                                                                                                                                                                                                                                                              | (Attach copy) | 10/7/2022 63 65                                                                                                                                                                                                                                                                                                                                                                                                                                                                                      | 45                                                                                                                                       |
| Depth of Completed Well 257.00 ft.                                                                                                                                                                                                                                                                                                                                                                                                                                                                                                                                                                                                                                                                                                                                                                                                                                                                                                                                                                                                                                                                                                                                                                                                                                                                                                                                                                                                                                                                                                                                                                                                                                                                                                                                                                                                                                                                                                                                                                                                                                                                                             |               | 10/10/2022 81 87                                                                                                                                                                                                                                                                                                                                                                                                                                                                                     | 45                                                                                                                                       |
| BORE HOLE SEAL                                                                                                                                                                                                                                                                                                                                                                                                                                                                                                                                                                                                                                                                                                                                                                                                                                                                                                                                                                                                                                                                                                                                                                                                                                                                                                                                                                                                                                                                                                                                                                                                                                                                                                                                                                                                                                                                                                                                                                                                                                                                                                                 | sacks/        | 10/13/2022 98 135                                                                                                                                                                                                                                                                                                                                                                                                                                                                                    | 46                                                                                                                                       |
|                                                                                                                                                                                                                                                                                                                                                                                                                                                                                                                                                                                                                                                                                                                                                                                                                                                                                                                                                                                                                                                                                                                                                                                                                                                                                                                                                                                                                                                                                                                                                                                                                                                                                                                                                                                                                                                                                                                                                                                                                                                                                                                                | Amt lbs       | 10/18/2022 140 141                                                                                                                                                                                                                                                                                                                                                                                                                                                                                   | 51                                                                                                                                       |
| 20         0         36         Bentonite Chips         0         36           16         36         257         Calculated                                                                                                                                                                                                                                                                                                                                                                                                                                                                                                                                                                                                                                                                                                                                                                                                                                                                                                                                                                                                                                                                                                                                                                                                                                                                                                                                                                                                                                                                                                                                                                                                                                                                                                                                                                                                                                                                                                                                                                                                    | 44 S          | 10/19/2022 165 177                                                                                                                                                                                                                                                                                                                                                                                                                                                                                   | 52                                                                                                                                       |
|                                                                                                                                                                                                                                                                                                                                                                                                                                                                                                                                                                                                                                                                                                                                                                                                                                                                                                                                                                                                                                                                                                                                                                                                                                                                                                                                                                                                                                                                                                                                                                                                                                                                                                                                                                                                                                                                                                                                                                                                                                                                                                                                |               |                                                                                                                                                                                                                                                                                                                                                                                                                                                                                                      |                                                                                                                                          |
| Calculated                                                                                                                                                                                                                                                                                                                                                                                                                                                                                                                                                                                                                                                                                                                                                                                                                                                                                                                                                                                                                                                                                                                                                                                                                                                                                                                                                                                                                                                                                                                                                                                                                                                                                                                                                                                                                                                                                                                                                                                                                                                                                                                     |               | (11) WELL LOG Ground Elevation                                                                                                                                                                                                                                                                                                                                                                                                                                                                       |                                                                                                                                          |
| How was seal placed: Method A B C D                                                                                                                                                                                                                                                                                                                                                                                                                                                                                                                                                                                                                                                                                                                                                                                                                                                                                                                                                                                                                                                                                                                                                                                                                                                                                                                                                                                                                                                                                                                                                                                                                                                                                                                                                                                                                                                                                                                                                                                                                                                                                            | E             | Material                                                                                                                                                                                                                                                                                                                                                                                                                                                                                             | From To                                                                                                                                  |
| X Other OAR 690-210-0340                                                                                                                                                                                                                                                                                                                                                                                                                                                                                                                                                                                                                                                                                                                                                                                                                                                                                                                                                                                                                                                                                                                                                                                                                                                                                                                                                                                                                                                                                                                                                                                                                                                                                                                                                                                                                                                                                                                                                                                                                                                                                                       | _             | Gravel                                                                                                                                                                                                                                                                                                                                                                                                                                                                                               | 0 0.5                                                                                                                                    |
| Backfill placed from ft. to ft. Material                                                                                                                                                                                                                                                                                                                                                                                                                                                                                                                                                                                                                                                                                                                                                                                                                                                                                                                                                                                                                                                                                                                                                                                                                                                                                                                                                                                                                                                                                                                                                                                                                                                                                                                                                                                                                                                                                                                                                                                                                                                                                       |               | Clay,brown, hard                                                                                                                                                                                                                                                                                                                                                                                                                                                                                     | 0.5 12                                                                                                                                   |
| Filter pack from <u>176</u> ft. to <u>257</u> ft. Material <u>GRAVEL</u> Size                                                                                                                                                                                                                                                                                                                                                                                                                                                                                                                                                                                                                                                                                                                                                                                                                                                                                                                                                                                                                                                                                                                                                                                                                                                                                                                                                                                                                                                                                                                                                                                                                                                                                                                                                                                                                                                                                                                                                                                                                                                  | 3/8 8         | Clay, brown, medium                                                                                                                                                                                                                                                                                                                                                                                                                                                                                  | 12 28                                                                                                                                    |
| Explosives used: Yes Type Amount                                                                                                                                                                                                                                                                                                                                                                                                                                                                                                                                                                                                                                                                                                                                                                                                                                                                                                                                                                                                                                                                                                                                                                                                                                                                                                                                                                                                                                                                                                                                                                                                                                                                                                                                                                                                                                                                                                                                                                                                                                                                                               |               | Clay, brown, sandy, hard                                                                                                                                                                                                                                                                                                                                                                                                                                                                             | 28 30                                                                                                                                    |
|                                                                                                                                                                                                                                                                                                                                                                                                                                                                                                                                                                                                                                                                                                                                                                                                                                                                                                                                                                                                                                                                                                                                                                                                                                                                                                                                                                                                                                                                                                                                                                                                                                                                                                                                                                                                                                                                                                                                                                                                                                                                                                                                |               | Clay, brown,medium,sticky<br>Clay, dark gray, soft, sticky                                                                                                                                                                                                                                                                                                                                                                                                                                           | <u> </u>                                                                                                                                 |
| ABANDONMENT USING UNHYDRATED BENTONI<br>Proposed Amount Actual Amount                                                                                                                                                                                                                                                                                                                                                                                                                                                                                                                                                                                                                                                                                                                                                                                                                                                                                                                                                                                                                                                                                                                                                                                                                                                                                                                                                                                                                                                                                                                                                                                                                                                                                                                                                                                                                                                                                                                                                                                                                                                          | 111           | Silt,dark greenish gray,sandy,hard                                                                                                                                                                                                                                                                                                                                                                                                                                                                   | <u> </u>                                                                                                                                 |
| 1                                                                                                                                                                                                                                                                                                                                                                                                                                                                                                                                                                                                                                                                                                                                                                                                                                                                                                                                                                                                                                                                                                                                                                                                                                                                                                                                                                                                                                                                                                                                                                                                                                                                                                                                                                                                                                                                                                                                                                                                                                                                                                                              |               | Gravel and sand, siltbound,                                                                                                                                                                                                                                                                                                                                                                                                                                                                          | 62 63                                                                                                                                    |
| CASING/LINER<br>Casing Liner Dia + From To Gauge Stl Plstc                                                                                                                                                                                                                                                                                                                                                                                                                                                                                                                                                                                                                                                                                                                                                                                                                                                                                                                                                                                                                                                                                                                                                                                                                                                                                                                                                                                                                                                                                                                                                                                                                                                                                                                                                                                                                                                                                                                                                                                                                                                                     | Wid Thed      | Gravel and sand, black, loose                                                                                                                                                                                                                                                                                                                                                                                                                                                                        | 63 65                                                                                                                                    |
| $\bigcirc \qquad 16 \qquad \boxed{\times} 2 \qquad 200 \qquad .375 \qquad \bigcirc \bigcirc$                                                                                                                                                                                                                                                                                                                                                                                                                                                                                                                                                                                                                                                                                                                                                                                                                                                                                                                                                                                                                                                                                                                                                                                                                                                                                                                                                                                                                                                                                                                                                                                                                                                                                                                                                                                                                                                                                                                                                                                                                                   |               | Clay,dark gray, soft                                                                                                                                                                                                                                                                                                                                                                                                                                                                                 | 65 74                                                                                                                                    |
| $ \bigcirc \ \ \ \ \ \ \ \ \ \ \ \ \ \ \ \ \ \ $                                                                                                                                                                                                                                                                                                                                                                                                                                                                                                                                                                                                                                                                                                                                                                                                                                                                                                                                                                                                                                                                                                                                                                                                                                                                                                                                                                                                                                                                                                                                                                                                                                                                                                                                                                                                                                                                                                                                                                                                                                                                               | X             | Silt,dark gray, sandy,hard                                                                                                                                                                                                                                                                                                                                                                                                                                                                           | 74 81                                                                                                                                    |
|                                                                                                                                                                                                                                                                                                                                                                                                                                                                                                                                                                                                                                                                                                                                                                                                                                                                                                                                                                                                                                                                                                                                                                                                                                                                                                                                                                                                                                                                                                                                                                                                                                                                                                                                                                                                                                                                                                                                                                                                                                                                                                                                | ΗH            | Gravel and sand, black                                                                                                                                                                                                                                                                                                                                                                                                                                                                               | <u>81</u> 87<br>87 90                                                                                                                    |
|                                                                                                                                                                                                                                                                                                                                                                                                                                                                                                                                                                                                                                                                                                                                                                                                                                                                                                                                                                                                                                                                                                                                                                                                                                                                                                                                                                                                                                                                                                                                                                                                                                                                                                                                                                                                                                                                                                                                                                                                                                                                                                                                |               | Clay, dark gray, medium, sticky<br>Silt, dark gray, medium                                                                                                                                                                                                                                                                                                                                                                                                                                           | <u>87</u> 90<br>90 98                                                                                                                    |
|                                                                                                                                                                                                                                                                                                                                                                                                                                                                                                                                                                                                                                                                                                                                                                                                                                                                                                                                                                                                                                                                                                                                                                                                                                                                                                                                                                                                                                                                                                                                                                                                                                                                                                                                                                                                                                                                                                                                                                                                                                                                                                                                |               | Gravel, cobbles, brown sand                                                                                                                                                                                                                                                                                                                                                                                                                                                                          | 98 135                                                                                                                                   |
| Shoe Inside Outside Other Location of shoe(s) 20                                                                                                                                                                                                                                                                                                                                                                                                                                                                                                                                                                                                                                                                                                                                                                                                                                                                                                                                                                                                                                                                                                                                                                                                                                                                                                                                                                                                                                                                                                                                                                                                                                                                                                                                                                                                                                                                                                                                                                                                                                                                               | 00 —          | Clay, greenish gray,soft,some gravel                                                                                                                                                                                                                                                                                                                                                                                                                                                                 | 135 140                                                                                                                                  |
| Temp casing Yes Dia From + To                                                                                                                                                                                                                                                                                                                                                                                                                                                                                                                                                                                                                                                                                                                                                                                                                                                                                                                                                                                                                                                                                                                                                                                                                                                                                                                                                                                                                                                                                                                                                                                                                                                                                                                                                                                                                                                                                                                                                                                                                                                                                                  |               | Black sand and gravel                                                                                                                                                                                                                                                                                                                                                                                                                                                                                | 140 141                                                                                                                                  |
| PERFORATIONS/SCREENS                                                                                                                                                                                                                                                                                                                                                                                                                                                                                                                                                                                                                                                                                                                                                                                                                                                                                                                                                                                                                                                                                                                                                                                                                                                                                                                                                                                                                                                                                                                                                                                                                                                                                                                                                                                                                                                                                                                                                                                                                                                                                                           |               | Clay, greenish gray,hard,sticky                                                                                                                                                                                                                                                                                                                                                                                                                                                                      | 141 154                                                                                                                                  |
| Perforations Method                                                                                                                                                                                                                                                                                                                                                                                                                                                                                                                                                                                                                                                                                                                                                                                                                                                                                                                                                                                                                                                                                                                                                                                                                                                                                                                                                                                                                                                                                                                                                                                                                                                                                                                                                                                                                                                                                                                                                                                                                                                                                                            |               | Silt,gray,medium                                                                                                                                                                                                                                                                                                                                                                                                                                                                                     | 154 161                                                                                                                                  |
| Screens Type v wire Material stainless s                                                                                                                                                                                                                                                                                                                                                                                                                                                                                                                                                                                                                                                                                                                                                                                                                                                                                                                                                                                                                                                                                                                                                                                                                                                                                                                                                                                                                                                                                                                                                                                                                                                                                                                                                                                                                                                                                                                                                                                                                                                                                       | steel         | Date Started 10/3/2022 Comple                                                                                                                                                                                                                                                                                                                                                                                                                                                                        | eted <u>1/21/2023</u>                                                                                                                    |
| Perf/ Casing/ Screen Scrn/slot Slot # of                                                                                                                                                                                                                                                                                                                                                                                                                                                                                                                                                                                                                                                                                                                                                                                                                                                                                                                                                                                                                                                                                                                                                                                                                                                                                                                                                                                                                                                                                                                                                                                                                                                                                                                                                                                                                                                                                                                                                                                                                                                                                       |               | 1                                                                                                                                                                                                                                                                                                                                                                                                                                                                                                    |                                                                                                                                          |
|                                                                                                                                                                                                                                                                                                                                                                                                                                                                                                                                                                                                                                                                                                                                                                                                                                                                                                                                                                                                                                                                                                                                                                                                                                                                                                                                                                                                                                                                                                                                                                                                                                                                                                                                                                                                                                                                                                                                                                                                                                                                                                                                | s pipe size   | (unbonded) Water Well Constructor Certifica                                                                                                                                                                                                                                                                                                                                                                                                                                                          |                                                                                                                                          |
|                                                                                                                                                                                                                                                                                                                                                                                                                                                                                                                                                                                                                                                                                                                                                                                                                                                                                                                                                                                                                                                                                                                                                                                                                                                                                                                                                                                                                                                                                                                                                                                                                                                                                                                                                                                                                                                                                                                                                                                                                                                                                                                                |               | I certify that the work I performed on the cons                                                                                                                                                                                                                                                                                                                                                                                                                                                      | truction, deepening, alteration,                                                                                                         |
| Screen Casing 12 202.25 254 .22                                                                                                                                                                                                                                                                                                                                                                                                                                                                                                                                                                                                                                                                                                                                                                                                                                                                                                                                                                                                                                                                                                                                                                                                                                                                                                                                                                                                                                                                                                                                                                                                                                                                                                                                                                                                                                                                                                                                                                                                                                                                                                |               |                                                                                                                                                                                                                                                                                                                                                                                                                                                                                                      | with Oragon water1-                                                                                                                      |
|                                                                                                                                                                                                                                                                                                                                                                                                                                                                                                                                                                                                                                                                                                                                                                                                                                                                                                                                                                                                                                                                                                                                                                                                                                                                                                                                                                                                                                                                                                                                                                                                                                                                                                                                                                                                                                                                                                                                                                                                                                                                                                                                |               | abandonment of this well is in compliance                                                                                                                                                                                                                                                                                                                                                                                                                                                            |                                                                                                                                          |
|                                                                                                                                                                                                                                                                                                                                                                                                                                                                                                                                                                                                                                                                                                                                                                                                                                                                                                                                                                                                                                                                                                                                                                                                                                                                                                                                                                                                                                                                                                                                                                                                                                                                                                                                                                                                                                                                                                                                                                                                                                                                                                                                |               | abandonment of this well is in compliance construction standards. Materials used and infor                                                                                                                                                                                                                                                                                                                                                                                                           |                                                                                                                                          |
|                                                                                                                                                                                                                                                                                                                                                                                                                                                                                                                                                                                                                                                                                                                                                                                                                                                                                                                                                                                                                                                                                                                                                                                                                                                                                                                                                                                                                                                                                                                                                                                                                                                                                                                                                                                                                                                                                                                                                                                                                                                                                                                                |               | abandonment of this well is in compliance<br>construction standards. Materials used and infor<br>the best of my knowledge and belief.                                                                                                                                                                                                                                                                                                                                                                | rmation reported above are true                                                                                                          |
| Screen Casing         12         202.25         254         .22                                                                                                                                                                                                                                                                                                                                                                                                                                                                                                                                                                                                                                                                                                                                                                                                                                                                                                                                                                                                                                                                                                                                                                                                                                                                                                                                                                                                                                                                                                                                                                                                                                                                                                                                                                                                                                                                                                                                                                                                                                                                |               | abandonment of this well is in compliance construction standards. Materials used and infor                                                                                                                                                                                                                                                                                                                                                                                                           | rmation reported above are true                                                                                                          |
| Screen Casing     12     202.25     254     .22       WELL TESTS: Minimum testing time is 1 hour                                                                                                                                                                                                                                                                                                                                                                                                                                                                                                                                                                                                                                                                                                                                                                                                                                                                                                                                                                                                                                                                                                                                                                                                                                                                                                                                                                                                                                                                                                                                                                                                                                                                                                                                                                                                                                                                                                                                                                                                                               |               | abandonment of this well is in compliance<br>construction standards. Materials used and infor<br>the best of my knowledge and belief.                                                                                                                                                                                                                                                                                                                                                                | rmation reported above are true                                                                                                          |
| Screen Casing       12       202.25       254       .22         Image: Casing       12       12       12       12         Image: Casing Casing       12       12       12       12         Image: Casing                                                                                                                                                                                                                                                                                                                                                                                                                                                                                                                                                                                                                                                                                                                                           |               | abandonment of this well is in compliance<br>construction standards. Materials used and infor<br>the best of my knowledge and belief.<br>License Number <u>1704</u> Date<br>Signed <u>LARRY AMOS (E-filed)</u>                                                                                                                                                                                                                                                                                       | mation reported above are true                                                                                                           |
| Screen Casing       12       202.25       254       .22         WELL TESTS: Minimum testing time is 1 hour         • Pump       Bailer       Air       Flowing A         Yield gal/min       Drawdown       Drill stem/Pump depth       Duration (I)                                                                                                                                                                                                                                                                                                                                                                                                                                                                                                                                                                                                                                                                                                                                                                                                                                                                                                                                                                                                                                                                                                                                                                                                                                                                                                                                                                                                                                                                                                                                                                                                                                                                                                                                                                                                                                                                           |               | abandonment of this well is in compliance construction standards. Materials used and infort the best of my knowledge and belief.         License Number 1704       Date         Signed LARRY AMOS (E-filed)         (bonded) Water Well Constructor Certification                                                                                                                                                                                                                                    | mation reported above are true <u>1/22/2023</u>                                                                                          |
| Screen Casing       12       202.25       254       .22         Image: Casing       12       12       12       12         Image: Casing Casing       12       12       12       12         Image: Casing                                                                                                                                                                                                                                                                                                                                                                                                                                                                                                                                                                                                                                                                                                                                           |               | abandonment of this well is in compliance construction standards. Materials used and infort the best of my knowledge and belief.         License Number 1704       Date         Signed LARRY AMOS (E-filed)         (bonded) Water Well Constructor Certification         I accept responsibility for the construction, deep                                                                                                                                                                         | <u>1/22/2023</u><br>n<br>pening, alteration, or abandonm                                                                                 |
| Screen Casing       12       202.25       254       .22         WELL TESTS: Minimum testing time is 1 hour         Pump       Bailer       Air       Flowing A         Yield gal/min       Drawdown       Drill stem/Pump depth       Duration (I)                                                                                                                                                                                                                                                                                                                                                                                                                                                                                                                                                                                                                                                                                                                                                                                                                                                                                                                                                                                                                                                                                                                                                                                                                                                                                                                                                                                                                                                                                                                                                                                                                                                                                                                                                                                                                                                                             |               | abandonment of this well is in compliance<br>construction standards. Materials used and infor<br>the best of my knowledge and belief.<br>License Number <u>1704</u> Date<br>Signed <u>LARRY AMOS (E-filed)</u><br>(bonded) Water Well Constructor Certification<br>I accept responsibility for the construction, deep<br>work performed on this well during the construct                                                                                                                            | n<br>pening, alteration, or abandonm<br>ion dates reported above. All w                                                                  |
| Screen Casing       12       202.25       254       .22         WELL TESTS: Minimum testing time is 1 hour         • Pump       Bailer       Air       Flowing A         Yield gal/min       Drawdown       Drill stem/Pump depth       Duration ()         1125       69       157       4                                                                                                                                                                                                                                                                                                                                                                                                                                                                                                                                                                                                                                                                                                                                                                                                                                                                                                                                                                                                                                                                                                                                                                                                                                                                                                                                                                                                                                                                                                                                                                                                                                                                                                                                                                                                                                    |               | abandonment of this well is in compliance construction standards. Materials used and infort the best of my knowledge and belief.         License Number 1704       Date         Signed       LARRY AMOS (E-filed)         (bonded) Water Well Constructor Certification       I accept responsibility for the construction, deep work performed on this well during the construction                                                                                                                 | n<br>pening, alteration, or abandonm<br>on dates reported above. All w<br>with Oregon water supply v                                     |
| Screen Casing       12       202.25       254       .22         WELL TESTS: Minimum testing time is 1 hour         • Pump       Bailer       Air       Flowing A         Yield gal/min       Drawdown       Drill stem/Pump depth       Duration (0         1125       69       157       4         Temperature       54       °F       Lab analysis       Yes       By                                                                                                                                                                                                                                                                                                                                                                                                                                                                                                                                                                                                                                                                                                                                                                                                                                                                                                                                                                                                                                                                                                                                                                                                                                                                                                                                                                                                                                                                                                                                                                                                                                                                                                                                                        | (hr)          | abandonment of this well is in compliance<br>construction standards. Materials used and infor<br>the best of my knowledge and belief.<br>License Number <u>1704</u> Date<br>Signed <u>LARRY AMOS (E-filed)</u><br>(bonded) Water Well Constructor Certification<br>I accept responsibility for the construction, deep<br>work performed on this well during the construct<br>performed during this time is in compliance<br>construction standards. This report is true to the                       | n<br>pening, alteration, or abandonm<br>ion dates reported above. All w<br>with Oregon water supply v<br>pest of my knowledge and belief |
| Screen Casing       12       202.25       254       .22         Image: Intermediation of the second secon                                                                                              | <u>hr)</u>    | abandonment of this well is in compliance<br>construction standards. Materials used and infor<br>the best of my knowledge and belief.<br>License Number <u>1704</u> Date<br>Signed <u>LARRY AMOS (E-filed)</u><br>(bonded) Water Well Constructor Certification<br>I accept responsibility for the construction, deep<br>work performed on this well during the construct<br>performed during this time is in compliance<br>construction standards. This report is true to the                       | n<br>pening, alteration, or abandonm<br>on dates reported above. All w<br>with Oregon water supply v                                     |
| Screen Casing       12       202.25       254       .22         WELL TESTS: Minimum testing time is 1 hour         • Pump       Bailer       Air       Flowing A         Yield gal/min       Drawdown       Drill stem/Pump depth       Duration (0         1125       69       157       4         Temperature       54       °F Lab analysis       Yes       By         Water quality concerns?       Yes (describe below) TDS amount 73                                                                                                                                                                                                                                                                                                                                                                                                                                                                                                                                                                                                                                                                                                                                                                                                                                                                                                                                                                                                                                                                                                                                                                                                                                                                                                                                                                                                                                                                                                                                                                                                                                                                                     | <u>hr)</u>    | abandonment of this well is in compliance construction standards. Materials used and infort the best of my knowledge and belief.         License Number 1704       Date         Signed LARRY AMOS (E-filed)         (bonded) Water Well Constructor Certification         I accept responsibility for the construction, deep work performed on this well during the construction genome during this time is in compliance construction standards. This report is true to the best License Number 783 | n<br>pening, alteration, or abandonm<br>ion dates reported above. All w<br>with Oregon water supply v<br>pest of my knowledge and belief |