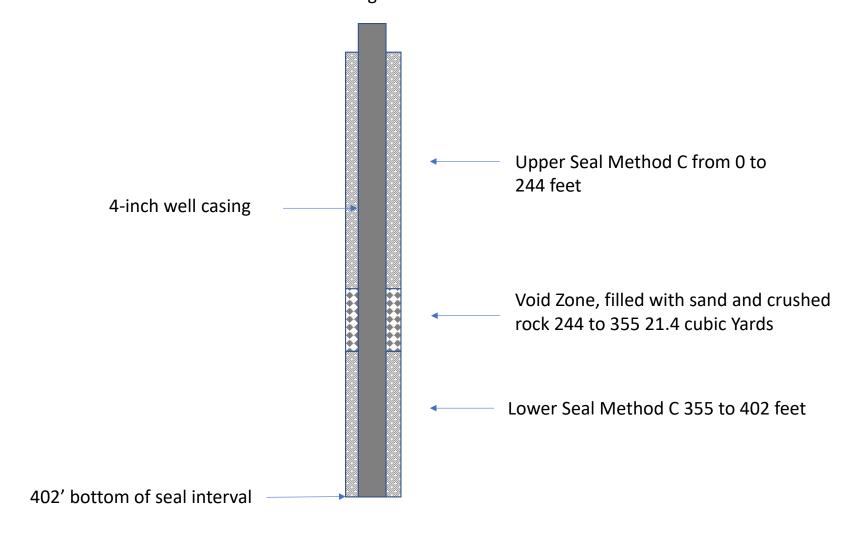

#### FINAL ORDER

Dear Mr. Stadeli:

The Special Standards Request Form you submitted for owner: Port of Morrow, Start Card number 1056580, is hereby approved for the following: You may construct this well, using sand and crushed rock to fill the void space, as described on your Special Standards Request Form dated March 24, 2023, with a couple of stipulations as described below:

-If no clay interval is found, the upper seal shall be placed according Oregon Administrative Rule (OAR) 690-210-0130. If a clay interval is found the upper seal shall be placed according to OAR 690-210-0150 (1)(c) Method 3 (Under-Reaming).

-The lower split seal shall be placed according to OAR 690-210-0150 (1)(c) Method 3 (Under-Reaming).

All other well construction standards must be adhered to. A copy of your Special Standards Request Form is enclosed.