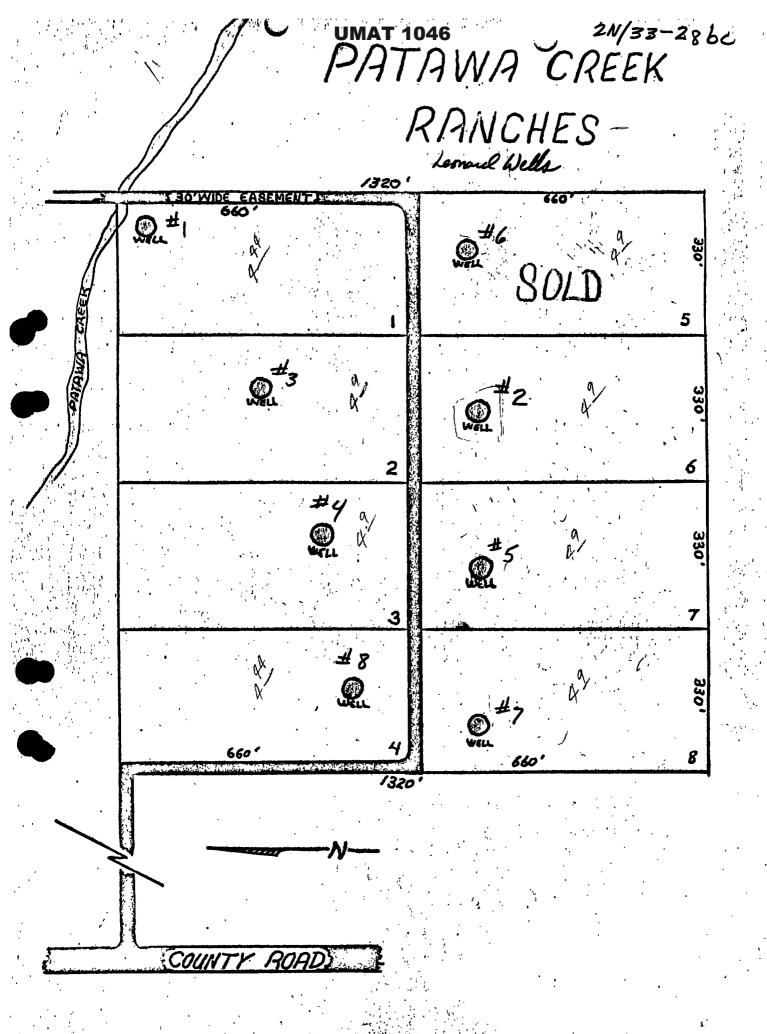

The original and first opper of this report are to be APR 2 6 1971

STATE OF OREGON

UMAT 1046

|      |     |      |     |        |   | OC  |
|------|-----|------|-----|--------|---|-----|
|      |     | 211  | 122 | -2     | K | -1. |
| Well | No. | E 18 |     | - Apr. | 0 |     |

STATE ENGINEER, SALEM OFFICE NO. 171 EFR (Please type or print) within 30 days from End date! EFR (Please type or print) of well completion SALEM. OR SOLO NO not write above this line)

State Permit No. .....