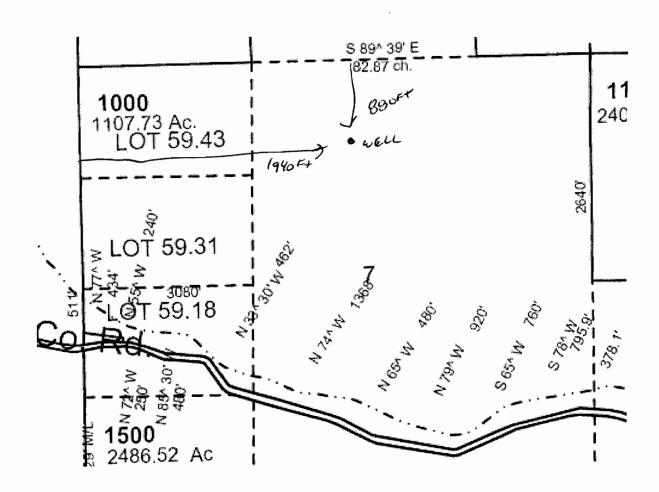

### **UMAT 56676**

**UMAT 56676** 

Page 1 of 1

STATE OF OREGON WATER SUPPLY WELL REPORT (as required by ORS 537.765 & OAR 690-205-0210)

WELL LABEL # L 100149 START CARD# 1011396

|                                                                                                     | 1 p. de                                                                                                                                                                |                              |  |
|-----------------------------------------------------------------------------------------------------|------------------------------------------------------------------------------------------------------------------------------------------------------------------------|------------------------------|--|
| (1) LAND OWNER Owner Well I.D.                                                                      | (9) LOCATION OF WELL (legal description)                                                                                                                               |                              |  |
| First Name JOHN Last Name OWEN                                                                      | County Umatilla Twp 1.00 × S NS Ran                                                                                                                                    | ge_31.00 E E/W WM            |  |
| Company                                                                                             | Sec <u>7 NE</u> 1/4 of the <u>NW</u> 1/4 Ta                                                                                                                            | x Lot 1000                   |  |
| Address PO BOX / E                                                                                  | Tax Map Number Lo                                                                                                                                                      |                              |  |
| City PILOT ROCK State OR Zip 97868                                                                  | Lat "or "or                                                                                                                                                            | DMS or DD                    |  |
| (2) TYPE OF WORK New Well Deepening Conversion                                                      | Long "or                                                                                                                                                               | DMS or DD                    |  |
| Alteration (repair/recondition) Abandonment                                                         |                                                                                                                                                                        | ess                          |  |
|                                                                                                     | 69167 OWEN LN PILOT ROCK, OR                                                                                                                                           |                              |  |
| (3) DRILL METHOD  Rotary Air Rotary Mud Cable Auger Cable Mud                                       | (10) STATIC WATER LEVEL                                                                                                                                                |                              |  |
| Reverse Rotary Other                                                                                | Existing Well / Predeepening                                                                                                                                           | (psi) + SWL(ft)              |  |
| (4) PROPOSED USE Domestic Irrigation Community  Industrial/ Commercial Livestock Dewatering         | Completed Well 09-15-2010 348  Flowing Artesian? Dry Hole?                                                                                                             |                              |  |
| Thermal Injection Other                                                                             | ]                                                                                                                                                                      | _                            |  |
| Local Control Control                                                                               | WATER BEARING ZONES Depth water was fi                                                                                                                                 |                              |  |
| (5) BORE HOLE CONSTRUCTION Special Standard Attach copy)                                            |                                                                                                                                                                        |                              |  |
| Depth of Completed Well 505.00 ft.  BORE HOLE SEAL sacks/                                           | 09-14-2010 90 114 1<br>09-15-2010 400 505 200                                                                                                                          | 330                          |  |
| Dia From To Material From To Amt lbs                                                                | 03-13-2010 400 503 200                                                                                                                                                 | J40                          |  |
| 12 0 18 Cement 0 360 73 S                                                                           |                                                                                                                                                                        |                              |  |
| 10 18 360                                                                                           |                                                                                                                                                                        |                              |  |
| 8 360 505                                                                                           | (11) WELL LOG Ground Elevation                                                                                                                                         |                              |  |
| How was seal placed: Method A B C D E                                                               |                                                                                                                                                                        | From To                      |  |
| Other Haliburton                                                                                    | Soil                                                                                                                                                                   | 0 13                         |  |
| Backfill placed from ft. to ft. Material                                                            | Brown Basalt                                                                                                                                                           | 13 62                        |  |
| Filter pack from ft. to ft. Material Size                                                           | Black Basalt                                                                                                                                                           | 62 90                        |  |
| Explosives used: Yes Type Amount                                                                    | Broken Brown Basalt                                                                                                                                                    | 90 114                       |  |
|                                                                                                     | Black Basalt  Bayer Begalt/Brown Clayetons                                                                                                                             | 114 150                      |  |
| (6) CASING/LINER<br>Casing Liner Dia + From To Gauge Stl Plstc Wld Thrd                             | Bown Basalt/Brown Claystone Brown Basalt                                                                                                                               | 150 225                      |  |
|                                                                                                     | Black Basalt                                                                                                                                                           | 225 290<br>290 375           |  |
|                                                                                                     | Broken Black Basalt/Brown Basalt                                                                                                                                       | 375 400                      |  |
|                                                                                                     | Broken Brown Basalt w/Tan Claystone                                                                                                                                    | 400 505                      |  |
|                                                                                                     | DEVENIED                                                                                                                                                               |                              |  |
|                                                                                                     | RECEIVED                                                                                                                                                               |                              |  |
| Shoe Inside Outside Other Location of shoe(s)                                                       | 227 0 4 2010                                                                                                                                                           |                              |  |
|                                                                                                     | OCT 0 1 2010                                                                                                                                                           |                              |  |
| Temp casing Yes Dia From To                                                                         |                                                                                                                                                                        |                              |  |
| (7) PERFORATIONS/SCREENS                                                                            | WATER RESOURCES DEPT                                                                                                                                                   |                              |  |
| Perforations Method                                                                                 | SALEM, OBEGON                                                                                                                                                          |                              |  |
| Screens Type Material                                                                               | Considering Services and Fra                                                                                                                                           |                              |  |
| Perf/S Casing/Screen Scrn/slot Slot # of Tele/ creen Liner Dia From To width length slots pipe size | Date Started 09-09-2010 Completed 09                                                                                                                                   | -15-2010                     |  |
|                                                                                                     | (unbonded) Water Well Constructor Certification                                                                                                                        |                              |  |
|                                                                                                     | I certify that the work I performed on the construction                                                                                                                | n, deepening, alteration, or |  |
|                                                                                                     | abandonment of this well is in compliance with C                                                                                                                       |                              |  |
|                                                                                                     | construction standards. Materials used and information the best of my knowledge and belief.                                                                            | reported above are true to   |  |
| (O) MIRI I MRCMC No. 1 1 1 1 1 1 1 1 1 1 1 1 1 1 1 1 1 1 1                                          |                                                                                                                                                                        |                              |  |
| (8) WELL TESTS: Minimum testing time is 1 hour                                                      | License Number 1735 Date 09-2 Electronically Filed                                                                                                                     | 0-2010                       |  |
| Pump Bailer • Air Flowing Artesian                                                                  | ,                                                                                                                                                                      |                              |  |
| Yield gal/min Drawdown Drill stem/Pump depth Duration (hr)                                          | Signed <u>CHAD COURTNEY (E-filed)</u>                                                                                                                                  |                              |  |
| 200 505 1                                                                                           | (bonded) Water Well Constructor Certification                                                                                                                          |                              |  |
|                                                                                                     | I accept responsibility for the construction, deepening, alteration, or abandonment work performed on this well during the construction dates reported above. All work |                              |  |
| T                                                                                                   | performed during this time is in compliance with C                                                                                                                     |                              |  |
| Temperature 66 °F Lab analysis Yes By                                                               | construction standards. This report is true to the best of                                                                                                             |                              |  |
| Water quality concerns? Yes (describe below) From To Description Amount Units                       |                                                                                                                                                                        |                              |  |
|                                                                                                     | Electronically Filed                                                                                                                                                   | 2010                         |  |
|                                                                                                     | Signed GARRY L ZOLLMAN (E-filed)                                                                                                                                       |                              |  |
|                                                                                                     | Contact Info (ontional)                                                                                                                                                |                              |  |