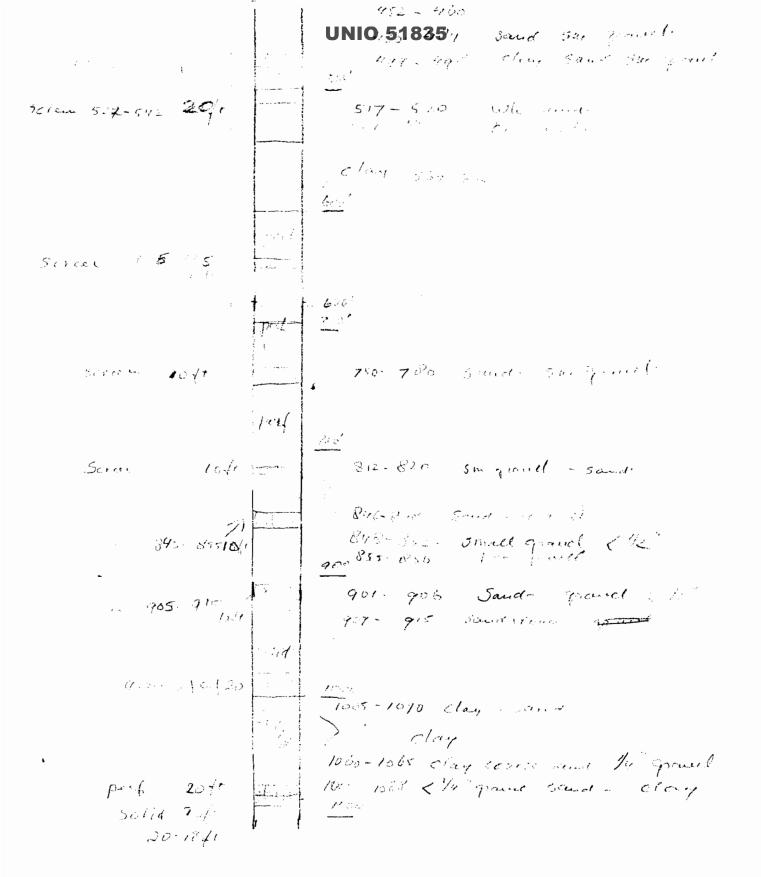

STATE OF OREGON

DEPARTUMIO 151835 ERATED

WATER SUPPLY WELL REPORT BY ROBERT MAYMARD 12-7-06

WELLID. #L 82655

START CARD# 159560

| Instructions for completing this report are on the last page of this form.                                                      | <del></del>                                                                                                                                                                                                                                                                                                                                                                                                                                                                                                                                                                                                                                                                                                                                                                                                                                                                                                                                                                                                                                                                                                                                                                                                                                                                                                                                                                                                                                                                                                                                                                                                                                                                                                                                                                                                                                                                                                                                                                                                                                                                                                                    |
|---------------------------------------------------------------------------------------------------------------------------------|--------------------------------------------------------------------------------------------------------------------------------------------------------------------------------------------------------------------------------------------------------------------------------------------------------------------------------------------------------------------------------------------------------------------------------------------------------------------------------------------------------------------------------------------------------------------------------------------------------------------------------------------------------------------------------------------------------------------------------------------------------------------------------------------------------------------------------------------------------------------------------------------------------------------------------------------------------------------------------------------------------------------------------------------------------------------------------------------------------------------------------------------------------------------------------------------------------------------------------------------------------------------------------------------------------------------------------------------------------------------------------------------------------------------------------------------------------------------------------------------------------------------------------------------------------------------------------------------------------------------------------------------------------------------------------------------------------------------------------------------------------------------------------------------------------------------------------------------------------------------------------------------------------------------------------------------------------------------------------------------------------------------------------------------------------------------------------------------------------------------------------|
| (1) LAND OWNER RUDO Well Number                                                                                                 | (9) LOCATION OF WELL (legal description) County VAION                                                                                                                                                                                                                                                                                                                                                                                                                                                                                                                                                                                                                                                                                                                                                                                                                                                                                                                                                                                                                                                                                                                                                                                                                                                                                                                                                                                                                                                                                                                                                                                                                                                                                                                                                                                                                                                                                                                                                                                                                                                                          |
| Address 64053 GEKELER LANE                                                                                                      | Tax Lot Lot Lot Township 2 5 Nor S Range 39 E E or W WM                                                                                                                                                                                                                                                                                                                                                                                                                                                                                                                                                                                                                                                                                                                                                                                                                                                                                                                                                                                                                                                                                                                                                                                                                                                                                                                                                                                                                                                                                                                                                                                                                                                                                                                                                                                                                                                                                                                                                                                                                                                                        |
| City LAGRANDE State OR Zip 97850                                                                                                | Township 2 5 Nor S Range 39 E E or W WM                                                                                                                                                                                                                                                                                                                                                                                                                                                                                                                                                                                                                                                                                                                                                                                                                                                                                                                                                                                                                                                                                                                                                                                                                                                                                                                                                                                                                                                                                                                                                                                                                                                                                                                                                                                                                                                                                                                                                                                                                                                                                        |
| (2) TYPE OF WORK New Well                                                                                                       | Section 30 5W 1/4 WW 1/4                                                                                                                                                                                                                                                                                                                                                                                                                                                                                                                                                                                                                                                                                                                                                                                                                                                                                                                                                                                                                                                                                                                                                                                                                                                                                                                                                                                                                                                                                                                                                                                                                                                                                                                                                                                                                                                                                                                                                                                                                                                                                                       |
| Deepening Alteration (repair/recondition) Abandonment Conversion                                                                | Lat                                                                                                                                                                                                                                                                                                                                                                                                                                                                                                                                                                                                                                                                                                                                                                                                                                                                                                                                                                                                                                                                                                                                                                                                                                                                                                                                                                                                                                                                                                                                                                                                                                                                                                                                                                                                                                                                                                                                                                                                                                                                                                                            |
| (3) DRILL METHOD  ☐ Rotary Air ☐ Rotary Mud ☐ Cable ☐ Auger ☐ Cable Mud ☐ Other ☐ CEVERSE ☐ Cotory                              | Street Address of Well (or nearest address) <b>Booth</b> Lave                                                                                                                                                                                                                                                                                                                                                                                                                                                                                                                                                                                                                                                                                                                                                                                                                                                                                                                                                                                                                                                                                                                                                                                                                                                                                                                                                                                                                                                                                                                                                                                                                                                                                                                                                                                                                                                                                                                                                                                                                                                                  |
| (4) PROPOSED USE  ☐ Domestic ☐ Community ☐ Industrial ☐ Irrigation ☐ Thermal ☐ Injection ☐ Livestock ☐ Other                    | (10) STATIC WATER LEVEL ft. below land surface. Date ft. below land surface. Date                                                                                                                                                                                                                                                                                                                                                                                                                                                                                                                                                                                                                                                                                                                                                                                                                                                                                                                                                                                                                                                                                                                                                                                                                                                                                                                                                                                                                                                                                                                                                                                                                                                                                                                                                                                                                                                                                                                                                                                                                                              |
| <del></del>                                                                                                                     | Artesian pressure lb. per square inch Date                                                                                                                                                                                                                                                                                                                                                                                                                                                                                                                                                                                                                                                                                                                                                                                                                                                                                                                                                                                                                                                                                                                                                                                                                                                                                                                                                                                                                                                                                                                                                                                                                                                                                                                                                                                                                                                                                                                                                                                                                                                                                     |
| (5) BORE HOLE CONSTRUCTION Special Construction: Yes No Depth of Completed Well ft.  Explosives used: Yes No Type Amount Amount | (11) WATER BEARING ZONES Depth at which water was first found                                                                                                                                                                                                                                                                                                                                                                                                                                                                                                                                                                                                                                                                                                                                                                                                                                                                                                                                                                                                                                                                                                                                                                                                                                                                                                                                                                                                                                                                                                                                                                                                                                                                                                                                                                                                                                                                                                                                                                                                                                                                  |
| BORE HOLE SEAL  Diameter From To Material From To Sacks or Pounds                                                               | From To Estimated Flow Rate SWL                                                                                                                                                                                                                                                                                                                                                                                                                                                                                                                                                                                                                                                                                                                                                                                                                                                                                                                                                                                                                                                                                                                                                                                                                                                                                                                                                                                                                                                                                                                                                                                                                                                                                                                                                                                                                                                                                                                                                                                                                                                                                                |
| 36 0 110 BENT. 0 10 UNKNOWN                                                                                                     |                                                                                                                                                                                                                                                                                                                                                                                                                                                                                                                                                                                                                                                                                                                                                                                                                                                                                                                                                                                                                                                                                                                                                                                                                                                                                                                                                                                                                                                                                                                                                                                                                                                                                                                                                                                                                                                                                                                                                                                                                                                                                                                                |
| 24 110 1100 CEMENT 10 110 37,715 LOS                                                                                            |                                                                                                                                                                                                                                                                                                                                                                                                                                                                                                                                                                                                                                                                                                                                                                                                                                                                                                                                                                                                                                                                                                                                                                                                                                                                                                                                                                                                                                                                                                                                                                                                                                                                                                                                                                                                                                                                                                                                                                                                                                                                                                                                |
| 2 110 1100                                                                                                                      |                                                                                                                                                                                                                                                                                                                                                                                                                                                                                                                                                                                                                                                                                                                                                                                                                                                                                                                                                                                                                                                                                                                                                                                                                                                                                                                                                                                                                                                                                                                                                                                                                                                                                                                                                                                                                                                                                                                                                                                                                                                                                                                                |
| How was seal placed: Method A B X C D E                                                                                         | (A) WELL LOG                                                                                                                                                                                                                                                                                                                                                                                                                                                                                                                                                                                                                                                                                                                                                                                                                                                                                                                                                                                                                                                                                                                                                                                                                                                                                                                                                                                                                                                                                                                                                                                                                                                                                                                                                                                                                                                                                                                                                                                                                                                                                                                   |
| Other Pour ORY                                                                                                                  | (12) WELL LOG Ground Elevation                                                                                                                                                                                                                                                                                                                                                                                                                                                                                                                                                                                                                                                                                                                                                                                                                                                                                                                                                                                                                                                                                                                                                                                                                                                                                                                                                                                                                                                                                                                                                                                                                                                                                                                                                                                                                                                                                                                                                                                                                                                                                                 |
| Backfill placed fromft. Materialft.                                                                                             | Material From To SWL                                                                                                                                                                                                                                                                                                                                                                                                                                                                                                                                                                                                                                                                                                                                                                                                                                                                                                                                                                                                                                                                                                                                                                                                                                                                                                                                                                                                                                                                                                                                                                                                                                                                                                                                                                                                                                                                                                                                                                                                                                                                                                           |
| Gravel placed from ft. to ft. Size of gravel                                                                                    | SAND + FINE GRAVEL 5 100 15                                                                                                                                                                                                                                                                                                                                                                                                                                                                                                                                                                                                                                                                                                                                                                                                                                                                                                                                                                                                                                                                                                                                                                                                                                                                                                                                                                                                                                                                                                                                                                                                                                                                                                                                                                                                                                                                                                                                                                                                                                                                                                    |
| (6) CASING/LINER                                                                                                                | GRAY CLAY 100 217 /                                                                                                                                                                                                                                                                                                                                                                                                                                                                                                                                                                                                                                                                                                                                                                                                                                                                                                                                                                                                                                                                                                                                                                                                                                                                                                                                                                                                                                                                                                                                                                                                                                                                                                                                                                                                                                                                                                                                                                                                                                                                                                            |
| Diameter From To Gauge Steel Plastic Welded Threaded                                                                            | COURSE SAND & GRAVEL 217 230                                                                                                                                                                                                                                                                                                                                                                                                                                                                                                                                                                                                                                                                                                                                                                                                                                                                                                                                                                                                                                                                                                                                                                                                                                                                                                                                                                                                                                                                                                                                                                                                                                                                                                                                                                                                                                                                                                                                                                                                                                                                                                   |
| Casing: 24 + 10 \ \ \ \ \ \ \ \ \ \ \ \ \ \ \ \ \ \                                                                             | Sand and sand                                                                                                                                                                                                                                                                                                                                                                                                                                                                                                                                                                                                                                                                                                                                                                                                                                                                                                                                                                                                                                                                                                                                                                                                                                                                                                                                                                                                                                                                                                                                                                                                                                                                                                                                                                                                                                                                                                                                                                                                                                                                                                                  |
|                                                                                                                                 | Staraks - 1100 15                                                                                                                                                                                                                                                                                                                                                                                                                                                                                                                                                                                                                                                                                                                                                                                                                                                                                                                                                                                                                                                                                                                                                                                                                                                                                                                                                                                                                                                                                                                                                                                                                                                                                                                                                                                                                                                                                                                                                                                                                                                                                                              |
| Casing: 29                                                                                                                      |                                                                                                                                                                                                                                                                                                                                                                                                                                                                                                                                                                                                                                                                                                                                                                                                                                                                                                                                                                                                                                                                                                                                                                                                                                                                                                                                                                                                                                                                                                                                                                                                                                                                                                                                                                                                                                                                                                                                                                                                                                                                                                                                |
| Liner:                                                                                                                          | DRILLER DECEASE ON 10-17-05                                                                                                                                                                                                                                                                                                                                                                                                                                                                                                                                                                                                                                                                                                                                                                                                                                                                                                                                                                                                                                                                                                                                                                                                                                                                                                                                                                                                                                                                                                                                                                                                                                                                                                                                                                                                                                                                                                                                                                                                                                                                                                    |
|                                                                                                                                 | RIG MOVED OFF OF WILL                                                                                                                                                                                                                                                                                                                                                                                                                                                                                                                                                                                                                                                                                                                                                                                                                                                                                                                                                                                                                                                                                                                                                                                                                                                                                                                                                                                                                                                                                                                                                                                                                                                                                                                                                                                                                                                                                                                                                                                                                                                                                                          |
| Drive Shoe used \( \subseteq \text{Inside} \subseteq \text{Outside} \subseteq \text{None} \)                                    | Rivera SIDE will complete Wall                                                                                                                                                                                                                                                                                                                                                                                                                                                                                                                                                                                                                                                                                                                                                                                                                                                                                                                                                                                                                                                                                                                                                                                                                                                                                                                                                                                                                                                                                                                                                                                                                                                                                                                                                                                                                                                                                                                                                                                                                                                                                                 |
| Final location of shoe(s)                                                                                                       | UNREA STANT CAND 172224                                                                                                                                                                                                                                                                                                                                                                                                                                                                                                                                                                                                                                                                                                                                                                                                                                                                                                                                                                                                                                                                                                                                                                                                                                                                                                                                                                                                                                                                                                                                                                                                                                                                                                                                                                                                                                                                                                                                                                                                                                                                                                        |
| (7) PERFORATIONS/SCREENS                                                                                                        |                                                                                                                                                                                                                                                                                                                                                                                                                                                                                                                                                                                                                                                                                                                                                                                                                                                                                                                                                                                                                                                                                                                                                                                                                                                                                                                                                                                                                                                                                                                                                                                                                                                                                                                                                                                                                                                                                                                                                                                                                                                                                                                                |
| Perforations Method                                                                                                             |                                                                                                                                                                                                                                                                                                                                                                                                                                                                                                                                                                                                                                                                                                                                                                                                                                                                                                                                                                                                                                                                                                                                                                                                                                                                                                                                                                                                                                                                                                                                                                                                                                                                                                                                                                                                                                                                                                                                                                                                                                                                                                                                |
| ☐ Screens Type Material                                                                                                         | Date Started 8-25-05 Completed 10-17-05                                                                                                                                                                                                                                                                                                                                                                                                                                                                                                                                                                                                                                                                                                                                                                                                                                                                                                                                                                                                                                                                                                                                                                                                                                                                                                                                                                                                                                                                                                                                                                                                                                                                                                                                                                                                                                                                                                                                                                                                                                                                                        |
| From To Slot Number Diameter Tele/pipe Casing Liner Size size                                                                   | (unbonded) Water Well Constructor Certification I certify that the work I performed on the construction, deepening, alteration, or                                                                                                                                                                                                                                                                                                                                                                                                                                                                                                                                                                                                                                                                                                                                                                                                                                                                                                                                                                                                                                                                                                                                                                                                                                                                                                                                                                                                                                                                                                                                                                                                                                                                                                                                                                                                                                                                                                                                                                                             |
|                                                                                                                                 | abandonment of this well is in compliance with Oregon water supply well construction standards. Materials used and information reported above are true to                                                                                                                                                                                                                                                                                                                                                                                                                                                                                                                                                                                                                                                                                                                                                                                                                                                                                                                                                                                                                                                                                                                                                                                                                                                                                                                                                                                                                                                                                                                                                                                                                                                                                                                                                                                                                                                                                                                                                                      |
|                                                                                                                                 | the best of my knowledge and belief.                                                                                                                                                                                                                                                                                                                                                                                                                                                                                                                                                                                                                                                                                                                                                                                                                                                                                                                                                                                                                                                                                                                                                                                                                                                                                                                                                                                                                                                                                                                                                                                                                                                                                                                                                                                                                                                                                                                                                                                                                                                                                           |
| <del></del>                                                                                                                     | NUMBER OF THE PARTY OF THE PART |
|                                                                                                                                 | WWC Number Date                                                                                                                                                                                                                                                                                                                                                                                                                                                                                                                                                                                                                                                                                                                                                                                                                                                                                                                                                                                                                                                                                                                                                                                                                                                                                                                                                                                                                                                                                                                                                                                                                                                                                                                                                                                                                                                                                                                                                                                                                                                                                                                |
| (8) WELL TESTS: Minimum testing time is 1 hour  ☐ Pump ☐ Bailer ☐ Air ☐ Flowing Artesian                                        | Signed                                                                                                                                                                                                                                                                                                                                                                                                                                                                                                                                                                                                                                                                                                                                                                                                                                                                                                                                                                                                                                                                                                                                                                                                                                                                                                                                                                                                                                                                                                                                                                                                                                                                                                                                                                                                                                                                                                                                                                                                                                                                                                                         |
|                                                                                                                                 | (bonded) Water Well Constructor Certification                                                                                                                                                                                                                                                                                                                                                                                                                                                                                                                                                                                                                                                                                                                                                                                                                                                                                                                                                                                                                                                                                                                                                                                                                                                                                                                                                                                                                                                                                                                                                                                                                                                                                                                                                                                                                                                                                                                                                                                                                                                                                  |
| Yield gal/min Drawdown Drill stem at Time                                                                                       | I accept responsibility for the construction, deepening, alteration, or                                                                                                                                                                                                                                                                                                                                                                                                                                                                                                                                                                                                                                                                                                                                                                                                                                                                                                                                                                                                                                                                                                                                                                                                                                                                                                                                                                                                                                                                                                                                                                                                                                                                                                                                                                                                                                                                                                                                                                                                                                                        |
|                                                                                                                                 | abandonment work performed on this well during the construction dates reported                                                                                                                                                                                                                                                                                                                                                                                                                                                                                                                                                                                                                                                                                                                                                                                                                                                                                                                                                                                                                                                                                                                                                                                                                                                                                                                                                                                                                                                                                                                                                                                                                                                                                                                                                                                                                                                                                                                                                                                                                                                 |
|                                                                                                                                 | above. All work performed during this time is in compliance with Oregon water supply well construction standards. This report is true to the best of my knowledge                                                                                                                                                                                                                                                                                                                                                                                                                                                                                                                                                                                                                                                                                                                                                                                                                                                                                                                                                                                                                                                                                                                                                                                                                                                                                                                                                                                                                                                                                                                                                                                                                                                                                                                                                                                                                                                                                                                                                              |
| Temperature of water Depth Artesian Flow Found                                                                                  | and belief.                                                                                                                                                                                                                                                                                                                                                                                                                                                                                                                                                                                                                                                                                                                                                                                                                                                                                                                                                                                                                                                                                                                                                                                                                                                                                                                                                                                                                                                                                                                                                                                                                                                                                                                                                                                                                                                                                                                                                                                                                                                                                                                    |
| Was a water analysis done? Yes By whom                                                                                          | WWC Number 1399 Date                                                                                                                                                                                                                                                                                                                                                                                                                                                                                                                                                                                                                                                                                                                                                                                                                                                                                                                                                                                                                                                                                                                                                                                                                                                                                                                                                                                                                                                                                                                                                                                                                                                                                                                                                                                                                                                                                                                                                                                                                                                                                                           |
| Did any strata contain water not suitable for intended use?  Salty Muddy Odor Colored Other                                     | · ,                                                                                                                                                                                                                                                                                                                                                                                                                                                                                                                                                                                                                                                                                                                                                                                                                                                                                                                                                                                                                                                                                                                                                                                                                                                                                                                                                                                                                                                                                                                                                                                                                                                                                                                                                                                                                                                                                                                                                                                                                                                                                                                            |
| Depth of strata:                                                                                                                | Signed WALO LOWE                                                                                                                                                                                                                                                                                                                                                                                                                                                                                                                                                                                                                                                                                                                                                                                                                                                                                                                                                                                                                                                                                                                                                                                                                                                                                                                                                                                                                                                                                                                                                                                                                                                                                                                                                                                                                                                                                                                                                                                                                                                                                                               |
| DEC 14 JUNE                                                                                                                     | 1                                                                                                                                                                                                                                                                                                                                                                                                                                                                                                                                                                                                                                                                                                                                                                                                                                                                                                                                                                                                                                                                                                                                                                                                                                                                                                                                                                                                                                                                                                                                                                                                                                                                                                                                                                                                                                                                                                                                                                                                                                                                                                                              |