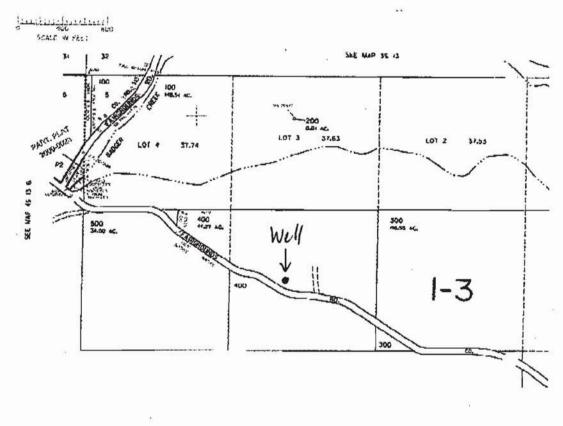

## **EXEMPT USE WELL LOCATION MAP**

## Wasco County

Assessor Map Reference Number: 4S 13E 5 SENW Tax Lot 400 Street Address of Well, if Available: 57678 Fairgrounds Road, Tygh Valley, OR. Well Log # WASC 51774. Well Label # L 98280. (Please Locate Well and Indicate distance From Property or Survey Corner, See Attached Sample Well Location Map.). You may also locate your well using our exempt use well mapping tool on our website at www.wrd.state.or.us/owrd/exempt use 788 info.shtml or by contacting the Exempt Use Well Program Coordinator at 503 986-0861. LAND OWNER SUBMITTED MAP