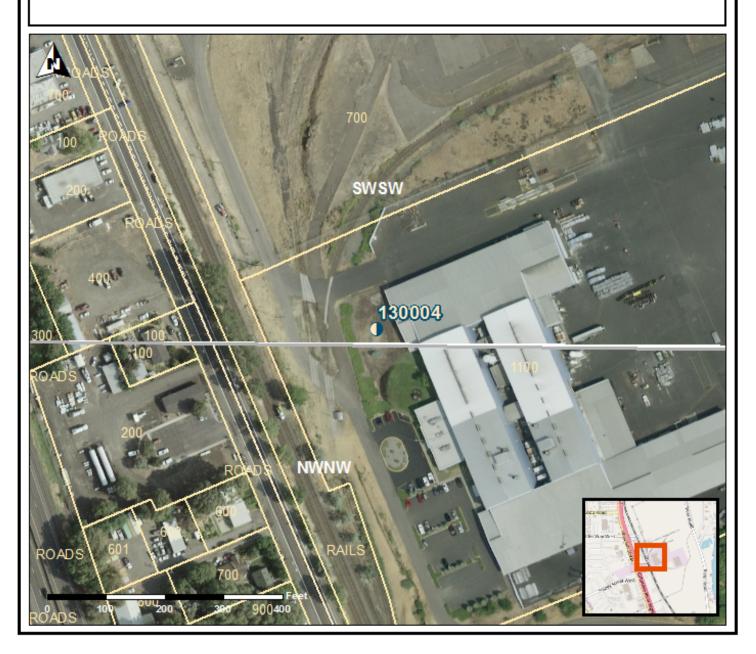

WATER SUPPLY WELL REPORT - Map with location identified must be attached and shall include an approximate scale and north arrow WASC 52858

11/1/2022

Map of Hole

#### STATE OF OREGON WELL LOCATION MAP

This map is supplemental to the WATER SUPPLY WELL REPORT

# LOCATION OF WELL

Latitude: 45.62063731 Datum: WGS84 Longitude: -121.20901918 Township/Range/Section/Quarter-Quarter Section: WM2.00N13.00E28SWSW Address of Well: 2929 W. SECOND ST

#### Oregon Water Resources Department 725 Summer St NE, Salem OR 97301

725 Summer St NE, Salem OR 97301 (503)986-0900



# Well Label: 130004 Printed: December 16, 2021

DISCLAIMER: This map is intended to represent the approximate location the well. It is not intended to be construed as survey accurate in any manner.

Provided by well constructor