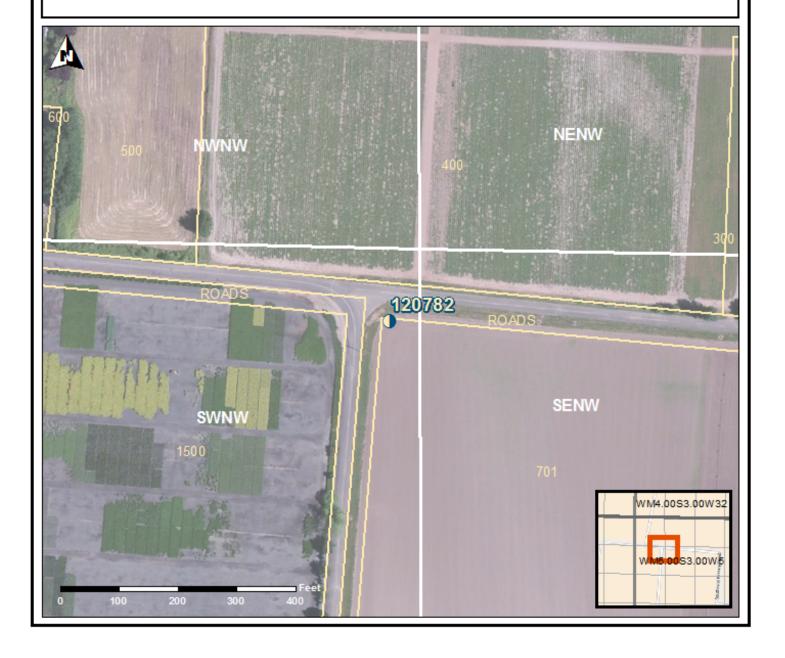

STATE OF OREGON WATER SUPPLY WELL REPORT YAMH 57419

WELL I.D. LABEL# L 120782 START CARD # 1030162

| (as required by ORS 537.765 & OAR 690-205-0210)                                                                                                                                                                                                                                                                                                                                                                                                                                                                                                                                                                                                                                                                                                                                                                                                                                                                                                                                                                                                                                                                                                                                                                                                                                                                                                                                                                                                                                                                                                                                                                                                                                                                                                                                                                                                                                                                                                                                                                                                                                                                               | 4/14/2016                        | ORIGINAL LOG#                                                                       | 1030102                |                                                  |  |
|-------------------------------------------------------------------------------------------------------------------------------------------------------------------------------------------------------------------------------------------------------------------------------------------------------------------------------------------------------------------------------------------------------------------------------------------------------------------------------------------------------------------------------------------------------------------------------------------------------------------------------------------------------------------------------------------------------------------------------------------------------------------------------------------------------------------------------------------------------------------------------------------------------------------------------------------------------------------------------------------------------------------------------------------------------------------------------------------------------------------------------------------------------------------------------------------------------------------------------------------------------------------------------------------------------------------------------------------------------------------------------------------------------------------------------------------------------------------------------------------------------------------------------------------------------------------------------------------------------------------------------------------------------------------------------------------------------------------------------------------------------------------------------------------------------------------------------------------------------------------------------------------------------------------------------------------------------------------------------------------------------------------------------------------------------------------------------------------------------------------------------|----------------------------------|-------------------------------------------------------------------------------------|------------------------|--------------------------------------------------|--|
| 1) LAND OWNER Owner Well I.D. 2983                                                                                                                                                                                                                                                                                                                                                                                                                                                                                                                                                                                                                                                                                                                                                                                                                                                                                                                                                                                                                                                                                                                                                                                                                                                                                                                                                                                                                                                                                                                                                                                                                                                                                                                                                                                                                                                                                                                                                                                                                                                                                            |                                  |                                                                                     |                        |                                                  |  |
| First Name Last Name                                                                                                                                                                                                                                                                                                                                                                                                                                                                                                                                                                                                                                                                                                                                                                                                                                                                                                                                                                                                                                                                                                                                                                                                                                                                                                                                                                                                                                                                                                                                                                                                                                                                                                                                                                                                                                                                                                                                                                                                                                                                                                          | (9) LO                           | CATION OF WELL (legal d                                                             | lescription)           |                                                  |  |
| Company CARLTON PLANTS LLC                                                                                                                                                                                                                                                                                                                                                                                                                                                                                                                                                                                                                                                                                                                                                                                                                                                                                                                                                                                                                                                                                                                                                                                                                                                                                                                                                                                                                                                                                                                                                                                                                                                                                                                                                                                                                                                                                                                                                                                                                                                                                                    | - County                         | YAMHILL Twp 5.00 S N                                                                | /S Range 3.00          | W E/W WM                                         |  |
| Address         POB 398           City         DAYTON         State         OR         Zip         97114                                                                                                                                                                                                                                                                                                                                                                                                                                                                                                                                                                                                                                                                                                                                                                                                                                                                                                                                                                                                                                                                                                                                                                                                                                                                                                                                                                                                                                                                                                                                                                                                                                                                                                                                                                                                                                                                                                                                                                                                                      | Sec <u>5</u>                     | SW 1/4 of the NW                                                                    | 1/4 Tax Lot <u>7</u>   | 701                                              |  |
| 2) TYPE OF WORK New Well Deepening Conversion                                                                                                                                                                                                                                                                                                                                                                                                                                                                                                                                                                                                                                                                                                                                                                                                                                                                                                                                                                                                                                                                                                                                                                                                                                                                                                                                                                                                                                                                                                                                                                                                                                                                                                                                                                                                                                                                                                                                                                                                                                                                                 | Tax Map                          | Number ' ' or 45.1682224 ' or123.088946                                             | Lot                    |                                                  |  |
| Alteration (complete 2a & 10)   Abandonment(comple                                                                                                                                                                                                                                                                                                                                                                                                                                                                                                                                                                                                                                                                                                                                                                                                                                                                                                                                                                                                                                                                                                                                                                                                                                                                                                                                                                                                                                                                                                                                                                                                                                                                                                                                                                                                                                                                                                                                                                                                                                                                            | ete 5a) Lat                      | or 45.1682224                                                                       | <u>l</u>               | DMS or DD                                        |  |
| 2a) PRE-ALTERATION Prom To Couga St. Plate Wild Then                                                                                                                                                                                                                                                                                                                                                                                                                                                                                                                                                                                                                                                                                                                                                                                                                                                                                                                                                                                                                                                                                                                                                                                                                                                                                                                                                                                                                                                                                                                                                                                                                                                                                                                                                                                                                                                                                                                                                                                                                                                                          | Long                             | Street address of well Ne                                                           | 995<br>Parest address  | DMS or DD                                        |  |
| Dia + From To Gauge Stl Plstc Wld Thrd Casing:                                                                                                                                                                                                                                                                                                                                                                                                                                                                                                                                                                                                                                                                                                                                                                                                                                                                                                                                                                                                                                                                                                                                                                                                                                                                                                                                                                                                                                                                                                                                                                                                                                                                                                                                                                                                                                                                                                                                                                                                                                                                                |                                  | E WEBFOOT RD., DAYTON                                                               | arest address          |                                                  |  |
| Material From To Amt sacks/lbs                                                                                                                                                                                                                                                                                                                                                                                                                                                                                                                                                                                                                                                                                                                                                                                                                                                                                                                                                                                                                                                                                                                                                                                                                                                                                                                                                                                                                                                                                                                                                                                                                                                                                                                                                                                                                                                                                                                                                                                                                                                                                                |                                  | ,                                                                                   |                        |                                                  |  |
| Seal:                                                                                                                                                                                                                                                                                                                                                                                                                                                                                                                                                                                                                                                                                                                                                                                                                                                                                                                                                                                                                                                                                                                                                                                                                                                                                                                                                                                                                                                                                                                                                                                                                                                                                                                                                                                                                                                                                                                                                                                                                                                                                                                         | (10) 67                          |                                                                                     |                        |                                                  |  |
| 3) DRILL METHOD  Rotary Air Rotary Mud Cable Auger Cable Mud                                                                                                                                                                                                                                                                                                                                                                                                                                                                                                                                                                                                                                                                                                                                                                                                                                                                                                                                                                                                                                                                                                                                                                                                                                                                                                                                                                                                                                                                                                                                                                                                                                                                                                                                                                                                                                                                                                                                                                                                                                                                  | (10) 51                          | TATIC WATER LEVEL                                                                   | SWL(psi) -             | + SWL(ft)                                        |  |
| Reverse Rotary OtherOther                                                                                                                                                                                                                                                                                                                                                                                                                                                                                                                                                                                                                                                                                                                                                                                                                                                                                                                                                                                                                                                                                                                                                                                                                                                                                                                                                                                                                                                                                                                                                                                                                                                                                                                                                                                                                                                                                                                                                                                                                                                                                                     | Exis                             | ring Well / Pre-Alteration                                                          |                        |                                                  |  |
|                                                                                                                                                                                                                                                                                                                                                                                                                                                                                                                                                                                                                                                                                                                                                                                                                                                                                                                                                                                                                                                                                                                                                                                                                                                                                                                                                                                                                                                                                                                                                                                                                                                                                                                                                                                                                                                                                                                                                                                                                                                                                                                               | Com                              | pleted Well 4/7/2016 Flowing Artesian?                                              |                        | 37                                               |  |
| 4) PROPOSED USE Domestic Irrigation Community                                                                                                                                                                                                                                                                                                                                                                                                                                                                                                                                                                                                                                                                                                                                                                                                                                                                                                                                                                                                                                                                                                                                                                                                                                                                                                                                                                                                                                                                                                                                                                                                                                                                                                                                                                                                                                                                                                                                                                                                                                                                                 |                                  | Flowing Artesian?                                                                   | Dry Hole?              | ]                                                |  |
| Industrial/Commercial Livestock Dewatering                                                                                                                                                                                                                                                                                                                                                                                                                                                                                                                                                                                                                                                                                                                                                                                                                                                                                                                                                                                                                                                                                                                                                                                                                                                                                                                                                                                                                                                                                                                                                                                                                                                                                                                                                                                                                                                                                                                                                                                                                                                                                    | WATER I                          | BEARING ZONES Depth wa                                                              | ater was first found   | 37.00                                            |  |
| ThermalOther                                                                                                                                                                                                                                                                                                                                                                                                                                                                                                                                                                                                                                                                                                                                                                                                                                                                                                                                                                                                                                                                                                                                                                                                                                                                                                                                                                                                                                                                                                                                                                                                                                                                                                                                                                                                                                                                                                                                                                                                                                                                                                                  | SWL I                            | Date From To Est                                                                    | Flow SWL(psi)          | + SWL(ft)                                        |  |
| 5) BORE HOLE CONSTRUCTION Special Standard (Attack                                                                                                                                                                                                                                                                                                                                                                                                                                                                                                                                                                                                                                                                                                                                                                                                                                                                                                                                                                                                                                                                                                                                                                                                                                                                                                                                                                                                                                                                                                                                                                                                                                                                                                                                                                                                                                                                                                                                                                                                                                                                            | h copy) 4/7/20                   | 16 37 201                                                                           | 200                    | 37                                               |  |
| Depth of Completed Well 200.00 ft.                                                                                                                                                                                                                                                                                                                                                                                                                                                                                                                                                                                                                                                                                                                                                                                                                                                                                                                                                                                                                                                                                                                                                                                                                                                                                                                                                                                                                                                                                                                                                                                                                                                                                                                                                                                                                                                                                                                                                                                                                                                                                            | ,                                |                                                                                     |                        |                                                  |  |
| BORE HOLE SEAL Dia From To Material From To Amt                                                                                                                                                                                                                                                                                                                                                                                                                                                                                                                                                                                                                                                                                                                                                                                                                                                                                                                                                                                                                                                                                                                                                                                                                                                                                                                                                                                                                                                                                                                                                                                                                                                                                                                                                                                                                                                                                                                                                                                                                                                                               | sacks/<br>lbs                    |                                                                                     |                        | <del>                                     </del> |  |
| 12 0 82 Bentonite Chips 0 82 34                                                                                                                                                                                                                                                                                                                                                                                                                                                                                                                                                                                                                                                                                                                                                                                                                                                                                                                                                                                                                                                                                                                                                                                                                                                                                                                                                                                                                                                                                                                                                                                                                                                                                                                                                                                                                                                                                                                                                                                                                                                                                               | S                                |                                                                                     |                        | <del>                                     </del> |  |
| 10 82 199 Calculated 23                                                                                                                                                                                                                                                                                                                                                                                                                                                                                                                                                                                                                                                                                                                                                                                                                                                                                                                                                                                                                                                                                                                                                                                                                                                                                                                                                                                                                                                                                                                                                                                                                                                                                                                                                                                                                                                                                                                                                                                                                                                                                                       |                                  |                                                                                     |                        |                                                  |  |
| 8 199 201 Calculated                                                                                                                                                                                                                                                                                                                                                                                                                                                                                                                                                                                                                                                                                                                                                                                                                                                                                                                                                                                                                                                                                                                                                                                                                                                                                                                                                                                                                                                                                                                                                                                                                                                                                                                                                                                                                                                                                                                                                                                                                                                                                                          | (11) WI                          | (11) WELL LOG Ground Elevation                                                      |                        |                                                  |  |
| How was seal placed: Method A B C D E                                                                                                                                                                                                                                                                                                                                                                                                                                                                                                                                                                                                                                                                                                                                                                                                                                                                                                                                                                                                                                                                                                                                                                                                                                                                                                                                                                                                                                                                                                                                                                                                                                                                                                                                                                                                                                                                                                                                                                                                                                                                                         |                                  | Material                                                                            | From                   | То                                               |  |
| Other POUR/PROBE/HYDRATE                                                                                                                                                                                                                                                                                                                                                                                                                                                                                                                                                                                                                                                                                                                                                                                                                                                                                                                                                                                                                                                                                                                                                                                                                                                                                                                                                                                                                                                                                                                                                                                                                                                                                                                                                                                                                                                                                                                                                                                                                                                                                                      | top soil                         |                                                                                     | 0                      | 6                                                |  |
| Backfill placed from 200 ft. to 201 ft. Material BENTONITE CF                                                                                                                                                                                                                                                                                                                                                                                                                                                                                                                                                                                                                                                                                                                                                                                                                                                                                                                                                                                                                                                                                                                                                                                                                                                                                                                                                                                                                                                                                                                                                                                                                                                                                                                                                                                                                                                                                                                                                                                                                                                                 | HIPS clay, bro                   |                                                                                     | 6                      | 24                                               |  |
| Filter pack from ft. to ft. Material Size                                                                                                                                                                                                                                                                                                                                                                                                                                                                                                                                                                                                                                                                                                                                                                                                                                                                                                                                                                                                                                                                                                                                                                                                                                                                                                                                                                                                                                                                                                                                                                                                                                                                                                                                                                                                                                                                                                                                                                                                                                                                                     | clay, blue                       | e/gray<br>e/gray w/bit of sand, not much                                            | 58                     | 58<br>64                                         |  |
| Explosives used: Yes Type Amount                                                                                                                                                                                                                                                                                                                                                                                                                                                                                                                                                                                                                                                                                                                                                                                                                                                                                                                                                                                                                                                                                                                                                                                                                                                                                                                                                                                                                                                                                                                                                                                                                                                                                                                                                                                                                                                                                                                                                                                                                                                                                              | clay, gra                        |                                                                                     | 64                     | 68                                               |  |
| 5a) ABANDONMENT USING UNHYDRATED BENTONITE                                                                                                                                                                                                                                                                                                                                                                                                                                                                                                                                                                                                                                                                                                                                                                                                                                                                                                                                                                                                                                                                                                                                                                                                                                                                                                                                                                                                                                                                                                                                                                                                                                                                                                                                                                                                                                                                                                                                                                                                                                                                                    |                                  | w/black sand                                                                        | 68                     | 73                                               |  |
| Proposed Amount Actual Amount                                                                                                                                                                                                                                                                                                                                                                                                                                                                                                                                                                                                                                                                                                                                                                                                                                                                                                                                                                                                                                                                                                                                                                                                                                                                                                                                                                                                                                                                                                                                                                                                                                                                                                                                                                                                                                                                                                                                                                                                                                                                                                 |                                  | y w/bit of black sand                                                               | 73<br>104              | 104                                              |  |
| 6) CASING/LINER                                                                                                                                                                                                                                                                                                                                                                                                                                                                                                                                                                                                                                                                                                                                                                                                                                                                                                                                                                                                                                                                                                                                                                                                                                                                                                                                                                                                                                                                                                                                                                                                                                                                                                                                                                                                                                                                                                                                                                                                                                                                                                               | alay blu                         | e/gray w/sand, black<br>e/grn w/sand, fine gravel, wood                             | 112                    | 121                                              |  |
| Casing Liner Dia + From To Gauge Stl Plstc Wld  8 \ \ \ \ \ \ \ \ \ \ \ \ \ \ \ \ \ \                                                                                                                                                                                                                                                                                                                                                                                                                                                                                                                                                                                                                                                                                                                                                                                                                                                                                                                                                                                                                                                                                                                                                                                                                                                                                                                                                                                                                                                                                                                                                                                                                                                                                                                                                                                                                                                                                                                                                                                                                                         | Thrd I                           | //green w/black sand                                                                | 121                    | 128                                              |  |
| <u> </u>                                                                                                                                                                                                                                                                                                                                                                                                                                                                                                                                                                                                                                                                                                                                                                                                                                                                                                                                                                                                                                                                                                                                                                                                                                                                                                                                                                                                                                                                                                                                                                                                                                                                                                                                                                                                                                                                                                                                                                                                                                                                                                                      |                                  | t gray & brn w/some brown sand                                                      | 128                    | 134                                              |  |
|                                                                                                                                                                                                                                                                                                                                                                                                                                                                                                                                                                                                                                                                                                                                                                                                                                                                                                                                                                                                                                                                                                                                                                                                                                                                                                                                                                                                                                                                                                                                                                                                                                                                                                                                                                                                                                                                                                                                                                                                                                                                                                                               |                                  | wn with some sand and wood<br>e w/some sand                                         | 134<br>143             | 143<br>155                                       |  |
|                                                                                                                                                                                                                                                                                                                                                                                                                                                                                                                                                                                                                                                                                                                                                                                                                                                                                                                                                                                                                                                                                                                                                                                                                                                                                                                                                                                                                                                                                                                                                                                                                                                                                                                                                                                                                                                                                                                                                                                                                                                                                                                               | coarse bl                        | ack sand, cleaner w/gray clay                                                       | 155                    | 170                                              |  |
|                                                                                                                                                                                                                                                                                                                                                                                                                                                                                                                                                                                                                                                                                                                                                                                                                                                                                                                                                                                                                                                                                                                                                                                                                                                                                                                                                                                                                                                                                                                                                                                                                                                                                                                                                                                                                                                                                                                                                                                                                                                                                                                               |                                  | and/fine grav/some clay & wood                                                      | 170                    | 195                                              |  |
| Shoe Inside Outside Other Location of shoe(s)  Temp casing X Yes Dia 12 From 0 To 80                                                                                                                                                                                                                                                                                                                                                                                                                                                                                                                                                                                                                                                                                                                                                                                                                                                                                                                                                                                                                                                                                                                                                                                                                                                                                                                                                                                                                                                                                                                                                                                                                                                                                                                                                                                                                                                                                                                                                                                                                                          |                                  | ack sand/more clay w/a bit of black sand                                            | 195<br>199             | 199                                              |  |
|                                                                                                                                                                                                                                                                                                                                                                                                                                                                                                                                                                                                                                                                                                                                                                                                                                                                                                                                                                                                                                                                                                                                                                                                                                                                                                                                                                                                                                                                                                                                                                                                                                                                                                                                                                                                                                                                                                                                                                                                                                                                                                                               |                                  | w/a bit of black sailu                                                              | 199                    | 201                                              |  |
| 7) PERFORATIONS/SCREENS Perforations Method drive down                                                                                                                                                                                                                                                                                                                                                                                                                                                                                                                                                                                                                                                                                                                                                                                                                                                                                                                                                                                                                                                                                                                                                                                                                                                                                                                                                                                                                                                                                                                                                                                                                                                                                                                                                                                                                                                                                                                                                                                                                                                                        |                                  |                                                                                     |                        |                                                  |  |
| Screens Type Material                                                                                                                                                                                                                                                                                                                                                                                                                                                                                                                                                                                                                                                                                                                                                                                                                                                                                                                                                                                                                                                                                                                                                                                                                                                                                                                                                                                                                                                                                                                                                                                                                                                                                                                                                                                                                                                                                                                                                                                                                                                                                                         | Date St                          | arted4/4/2016 Com                                                                   | pleted <u>4/7/2016</u> |                                                  |  |
| Perf/ Casing/ Screen Scrn/slot Slot # of T                                                                                                                                                                                                                                                                                                                                                                                                                                                                                                                                                                                                                                                                                                                                                                                                                                                                                                                                                                                                                                                                                                                                                                                                                                                                                                                                                                                                                                                                                                                                                                                                                                                                                                                                                                                                                                                                                                                                                                                                                                                                                    | 'ele/                            | ed) Water Well Constructor Certifi                                                  |                        |                                                  |  |
| Screen LinerDiaFromTowidthlengthslotspipPerfCasing8185195.21300                                                                                                                                                                                                                                                                                                                                                                                                                                                                                                                                                                                                                                                                                                                                                                                                                                                                                                                                                                                                                                                                                                                                                                                                                                                                                                                                                                                                                                                                                                                                                                                                                                                                                                                                                                                                                                                                                                                                                                                                                                                               | C SIZC                           | I certify that the work I performed on the construction, deepening, alteration, or  |                        |                                                  |  |
| Terr casing 0 105 175 .2 1 300                                                                                                                                                                                                                                                                                                                                                                                                                                                                                                                                                                                                                                                                                                                                                                                                                                                                                                                                                                                                                                                                                                                                                                                                                                                                                                                                                                                                                                                                                                                                                                                                                                                                                                                                                                                                                                                                                                                                                                                                                                                                                                | abandon                          | ment of this well is in compliance                                                  | e with Oregon v        | water supply well                                |  |
|                                                                                                                                                                                                                                                                                                                                                                                                                                                                                                                                                                                                                                                                                                                                                                                                                                                                                                                                                                                                                                                                                                                                                                                                                                                                                                                                                                                                                                                                                                                                                                                                                                                                                                                                                                                                                                                                                                                                                                                                                                                                                                                               |                                  | tion standards. Materials used and in                                               | formation reported     | d above are true to                              |  |
|                                                                                                                                                                                                                                                                                                                                                                                                                                                                                                                                                                                                                                                                                                                                                                                                                                                                                                                                                                                                                                                                                                                                                                                                                                                                                                                                                                                                                                                                                                                                                                                                                                                                                                                                                                                                                                                                                                                                                                                                                                                                                                                               |                                  | of my knowledge and belief.                                                         | ata                    |                                                  |  |
| O) VICE I DECEMENT AND A STATE OF THE STATE | License                          | Number D                                                                            | ate                    |                                                  |  |
| 8) WELL TESTS: Minimum testing time is 1 hour                                                                                                                                                                                                                                                                                                                                                                                                                                                                                                                                                                                                                                                                                                                                                                                                                                                                                                                                                                                                                                                                                                                                                                                                                                                                                                                                                                                                                                                                                                                                                                                                                                                                                                                                                                                                                                                                                                                                                                                                                                                                                 | Signed                           |                                                                                     |                        |                                                  |  |
| Pump Bailer Air Flowing Artesia                                                                                                                                                                                                                                                                                                                                                                                                                                                                                                                                                                                                                                                                                                                                                                                                                                                                                                                                                                                                                                                                                                                                                                                                                                                                                                                                                                                                                                                                                                                                                                                                                                                                                                                                                                                                                                                                                                                                                                                                                                                                                               |                                  | Water Well Constructor Certificat                                                   | tion                   |                                                  |  |
| Yield gal/min Drawdown Drill stem/Pump depth Duration (hr) 200 180 6                                                                                                                                                                                                                                                                                                                                                                                                                                                                                                                                                                                                                                                                                                                                                                                                                                                                                                                                                                                                                                                                                                                                                                                                                                                                                                                                                                                                                                                                                                                                                                                                                                                                                                                                                                                                                                                                                                                                                                                                                                                          |                                  | I accept responsibility for the construction, deepening, alteration, or abandonment |                        |                                                  |  |
|                                                                                                                                                                                                                                                                                                                                                                                                                                                                                                                                                                                                                                                                                                                                                                                                                                                                                                                                                                                                                                                                                                                                                                                                                                                                                                                                                                                                                                                                                                                                                                                                                                                                                                                                                                                                                                                                                                                                                                                                                                                                                                                               | work per                         | work performed on this well during the construction dates reported above. All work  |                        |                                                  |  |
|                                                                                                                                                                                                                                                                                                                                                                                                                                                                                                                                                                                                                                                                                                                                                                                                                                                                                                                                                                                                                                                                                                                                                                                                                                                                                                                                                                                                                                                                                                                                                                                                                                                                                                                                                                                                                                                                                                                                                                                                                                                                                                                               |                                  | d during this time is in compliance                                                 |                        |                                                  |  |
| Temperature 53 °F Lab analysis Yes By                                                                                                                                                                                                                                                                                                                                                                                                                                                                                                                                                                                                                                                                                                                                                                                                                                                                                                                                                                                                                                                                                                                                                                                                                                                                                                                                                                                                                                                                                                                                                                                                                                                                                                                                                                                                                                                                                                                                                                                                                                                                                         |                                  | ion standards. This report is true to the                                           | -                      | rieage and belief.                               |  |
| Water quality concerns? Yes (describe below) TDS amount 140 pp<br>From To Description Amount Uni                                                                                                                                                                                                                                                                                                                                                                                                                                                                                                                                                                                                                                                                                                                                                                                                                                                                                                                                                                                                                                                                                                                                                                                                                                                                                                                                                                                                                                                                                                                                                                                                                                                                                                                                                                                                                                                                                                                                                                                                                              |                                  |                                                                                     |                        |                                                  |  |
| 2 2 2 2 2 2 2 2 2 2 2 2 2 2 2 2 2 2 2                                                                                                                                                                                                                                                                                                                                                                                                                                                                                                                                                                                                                                                                                                                                                                                                                                                                                                                                                                                                                                                                                                                                                                                                                                                                                                                                                                                                                                                                                                                                                                                                                                                                                                                                                                                                                                                                                                                                                                                                                                                                                         | Signed DAVID PAYSINGER (E-filed) |                                                                                     |                        |                                                  |  |
|                                                                                                                                                                                                                                                                                                                                                                                                                                                                                                                                                                                                                                                                                                                                                                                                                                                                                                                                                                                                                                                                                                                                                                                                                                                                                                                                                                                                                                                                                                                                                                                                                                                                                                                                                                                                                                                                                                                                                                                                                                                                                                                               |                                  | nfo (optional) bluewaterdrilling.com                                                | 503 868 7878           |                                                  |  |
| ODICINAL WATER RESOUR                                                                                                                                                                                                                                                                                                                                                                                                                                                                                                                                                                                                                                                                                                                                                                                                                                                                                                                                                                                                                                                                                                                                                                                                                                                                                                                                                                                                                                                                                                                                                                                                                                                                                                                                                                                                                                                                                                                                                                                                                                                                                                         | DCEC DEDARTME                    | NE                                                                                  |                        |                                                  |  |