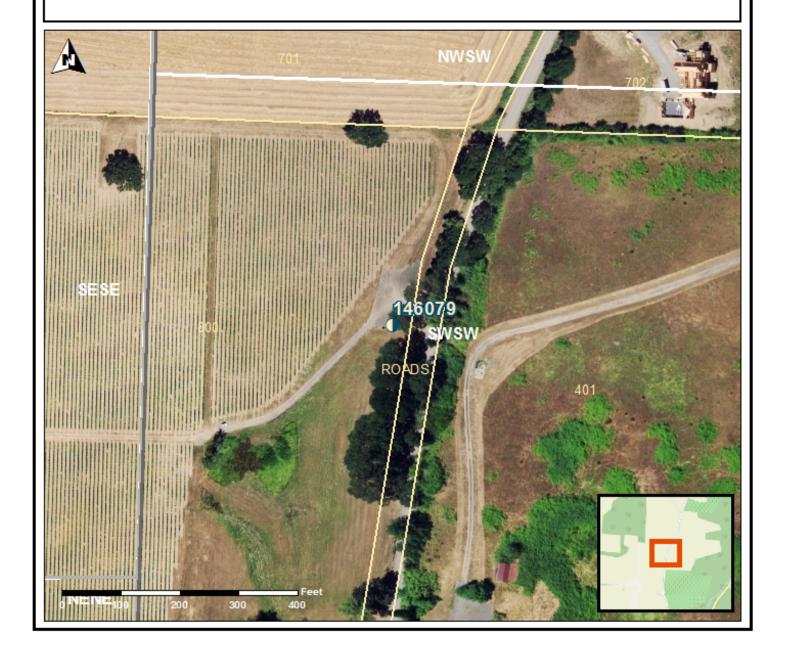

# STATE OF OREGON WELL LOCATION MAP

This map is supplemental to the WATER SUPPLY WELL REPORT

WM3.00S3.00W30SWSW

Address of Well:

8085 NE OAK SPRINGS FARM RD. CARLTON

Well Label: 146079

Printed: June 9, 2022

DISCLAIMER: This map is intended to represent the approximate location the well. It is not intended to be construed as survey accurate in any manner.