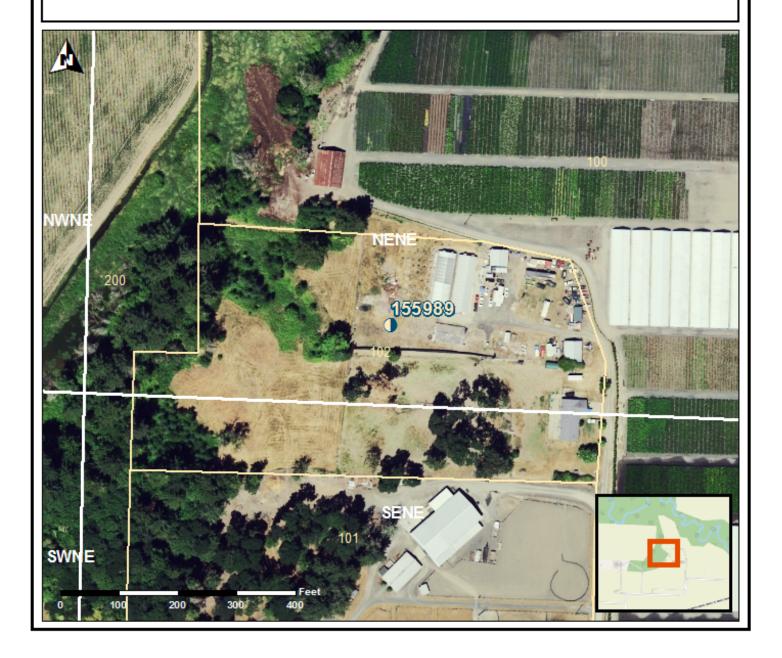

| STATE OF OREGON                                   |                                                                                 | YAMH                 | I 59681                                        | WELL I.D. LABEL# L 155989                                                                                                                                                                                                                                                                                                                                                                                                                                                                                                                                                                                                                                                                                                                                                                                                                                                                                                                                                                                                                                                                                                                                                                                                                                                                                                                                                                                                                                                                                                                                                                                                                                                                                                                                                                                                                                                                                                                                                                                                                                                                                                      |                        |
|---------------------------------------------------|---------------------------------------------------------------------------------|----------------------|------------------------------------------------|--------------------------------------------------------------------------------------------------------------------------------------------------------------------------------------------------------------------------------------------------------------------------------------------------------------------------------------------------------------------------------------------------------------------------------------------------------------------------------------------------------------------------------------------------------------------------------------------------------------------------------------------------------------------------------------------------------------------------------------------------------------------------------------------------------------------------------------------------------------------------------------------------------------------------------------------------------------------------------------------------------------------------------------------------------------------------------------------------------------------------------------------------------------------------------------------------------------------------------------------------------------------------------------------------------------------------------------------------------------------------------------------------------------------------------------------------------------------------------------------------------------------------------------------------------------------------------------------------------------------------------------------------------------------------------------------------------------------------------------------------------------------------------------------------------------------------------------------------------------------------------------------------------------------------------------------------------------------------------------------------------------------------------------------------------------------------------------------------------------------------------|------------------------|
| WATER SUPPLY WEI                                  |                                                                                 | 2/6/                 | 2025                                           | START CARD # 1076577                                                                                                                                                                                                                                                                                                                                                                                                                                                                                                                                                                                                                                                                                                                                                                                                                                                                                                                                                                                                                                                                                                                                                                                                                                                                                                                                                                                                                                                                                                                                                                                                                                                                                                                                                                                                                                                                                                                                                                                                                                                                                                           |                        |
| (as required by ORS 537.5<br>(1) LAND OWNER       | 45 & 537.765 and OAR 690-205-0210)                                              | 3/0/.                | <u> 2025                                  </u> | ORIGINAL LOG #                                                                                                                                                                                                                                                                                                                                                                                                                                                                                                                                                                                                                                                                                                                                                                                                                                                                                                                                                                                                                                                                                                                                                                                                                                                                                                                                                                                                                                                                                                                                                                                                                                                                                                                                                                                                                                                                                                                                                                                                                                                                                                                 |                        |
| First Name MARK                                   | Owner Well I.D<br>Last Name STOCKS                                              | •                    | + (n) I OCA 7                                  |                                                                                                                                                                                                                                                                                                                                                                                                                                                                                                                                                                                                                                                                                                                                                                                                                                                                                                                                                                                                                                                                                                                                                                                                                                                                                                                                                                                                                                                                                                                                                                                                                                                                                                                                                                                                                                                                                                                                                                                                                                                                                                                                | >                      |
| Company                                           | East Frame                                                                      |                      |                                                | FION OF WELL (legal description of the second secon |                        |
| Address 9956 SW RIVERBEN                          | D RD                                                                            |                      |                                                | ME 1/4 of the NE 1/4 Tay                                                                                                                                                                                                                                                                                                                                                                                                                                                                                                                                                                                                                                                                                                                                                                                                                                                                                                                                                                                                                                                                                                                                                                                                                                                                                                                                                                                                                                                                                                                                                                                                                                                                                                                                                                                                                                                                                                                                                                                                                                                                                                       |                        |
| City MCMINNVILLE                                  | State OR Zip 97128                                                              |                      | Sec /                                          | NE 1/4 of the NE 1/4 Tax                                                                                                                                                                                                                                                                                                                                                                                                                                                                                                                                                                                                                                                                                                                                                                                                                                                                                                                                                                                                                                                                                                                                                                                                                                                                                                                                                                                                                                                                                                                                                                                                                                                                                                                                                                                                                                                                                                                                                                                                                                                                                                       | X LOI 102              |
| 2) TYPE OF WORK                                   |                                                                                 | Conversion           | Lat°                                           | ber Lot                                                                                                                                                                                                                                                                                                                                                                                                                                                                                                                                                                                                                                                                                                                                                                                                                                                                                                                                                                                                                                                                                                                                                                                                                                                                                                                                                                                                                                                                                                                                                                                                                                                                                                                                                                                                                                                                                                                                                                                                                                                                                                                        | DMS or DD              |
|                                                   | tion (complete 2a & 10) Abandonme                                               | ent(complete 5a)     | Long                                           | " or <u>-123.22117067</u>                                                                                                                                                                                                                                                                                                                                                                                                                                                                                                                                                                                                                                                                                                                                                                                                                                                                                                                                                                                                                                                                                                                                                                                                                                                                                                                                                                                                                                                                                                                                                                                                                                                                                                                                                                                                                                                                                                                                                                                                                                                                                                      | DMS or DD              |
| (2a) PRE-ALTERATION<br>Dia + From                 | To Gauge Stl Plstc Wlo                                                          | d Thrd               |                                                | treet address of well Nearest addre                                                                                                                                                                                                                                                                                                                                                                                                                                                                                                                                                                                                                                                                                                                                                                                                                                                                                                                                                                                                                                                                                                                                                                                                                                                                                                                                                                                                                                                                                                                                                                                                                                                                                                                                                                                                                                                                                                                                                                                                                                                                                            | ess                    |
| Casing:                                           |                                                                                 |                      | 9956 SW RIV                                    | ERBEND RD MCMINNVILLE OR 97128                                                                                                                                                                                                                                                                                                                                                                                                                                                                                                                                                                                                                                                                                                                                                                                                                                                                                                                                                                                                                                                                                                                                                                                                                                                                                                                                                                                                                                                                                                                                                                                                                                                                                                                                                                                                                                                                                                                                                                                                                                                                                                 | 8                      |
| Material                                          | From To Amt sacks/lbs                                                           | <u> </u>             |                                                |                                                                                                                                                                                                                                                                                                                                                                                                                                                                                                                                                                                                                                                                                                                                                                                                                                                                                                                                                                                                                                                                                                                                                                                                                                                                                                                                                                                                                                                                                                                                                                                                                                                                                                                                                                                                                                                                                                                                                                                                                                                                                                                                |                        |
| Seal:                                             |                                                                                 |                      | (10) STATI                                     | IC WATER LEVEL                                                                                                                                                                                                                                                                                                                                                                                                                                                                                                                                                                                                                                                                                                                                                                                                                                                                                                                                                                                                                                                                                                                                                                                                                                                                                                                                                                                                                                                                                                                                                                                                                                                                                                                                                                                                                                                                                                                                                                                                                                                                                                                 |                        |
| (3) DRILL METHOD Rotary Air Rotary                | Mud Cable Auger Cable M                                                         | And                  | (10) STATI                                     | Date SWL(                                                                                                                                                                                                                                                                                                                                                                                                                                                                                                                                                                                                                                                                                                                                                                                                                                                                                                                                                                                                                                                                                                                                                                                                                                                                                                                                                                                                                                                                                                                                                                                                                                                                                                                                                                                                                                                                                                                                                                                                                                                                                                                      | (psi) + SWL(ft)        |
|                                                   | ther UNDER-REAMING                                                              | viuu                 |                                                | Well / Pre-Alteration                                                                                                                                                                                                                                                                                                                                                                                                                                                                                                                                                                                                                                                                                                                                                                                                                                                                                                                                                                                                                                                                                                                                                                                                                                                                                                                                                                                                                                                                                                                                                                                                                                                                                                                                                                                                                                                                                                                                                                                                                                                                                                          |                        |
|                                                   |                                                                                 |                      | Completed                                      |                                                                                                                                                                                                                                                                                                                                                                                                                                                                                                                                                                                                                                                                                                                                                                                                                                                                                                                                                                                                                                                                                                                                                                                                                                                                                                                                                                                                                                                                                                                                                                                                                                                                                                                                                                                                                                                                                                                                                                                                                                                                                                                                | 25                     |
| (4) PROPOSED USE                                  | Domestic   Irrigation   Comm                                                    | unity                |                                                | Flowing Artesian? Dry Ho                                                                                                                                                                                                                                                                                                                                                                                                                                                                                                                                                                                                                                                                                                                                                                                                                                                                                                                                                                                                                                                                                                                                                                                                                                                                                                                                                                                                                                                                                                                                                                                                                                                                                                                                                                                                                                                                                                                                                                                                                                                                                                       | ole?                   |
| Industrial/Commericial                            | H —————                                                                         |                      | WATER BEAR                                     | RING ZONES Depth water was fir                                                                                                                                                                                                                                                                                                                                                                                                                                                                                                                                                                                                                                                                                                                                                                                                                                                                                                                                                                                                                                                                                                                                                                                                                                                                                                                                                                                                                                                                                                                                                                                                                                                                                                                                                                                                                                                                                                                                                                                                                                                                                                 | est found <u>75.00</u> |
| Thermal Injection                                 | Other                                                                           |                      | SWL Date                                       | From To Est Flow SW                                                                                                                                                                                                                                                                                                                                                                                                                                                                                                                                                                                                                                                                                                                                                                                                                                                                                                                                                                                                                                                                                                                                                                                                                                                                                                                                                                                                                                                                                                                                                                                                                                                                                                                                                                                                                                                                                                                                                                                                                                                                                                            | VL(psi) + SWL(ft)      |
| (5) BORE HOLE CONST                               | RUCTION Special Standard                                                        | (Attach copy)        | 3/5/2025                                       | 75 88.5 35                                                                                                                                                                                                                                                                                                                                                                                                                                                                                                                                                                                                                                                                                                                                                                                                                                                                                                                                                                                                                                                                                                                                                                                                                                                                                                                                                                                                                                                                                                                                                                                                                                                                                                                                                                                                                                                                                                                                                                                                                                                                                                                     | 25                     |
| Depth of Completed Wel                            |                                                                                 |                      |                                                |                                                                                                                                                                                                                                                                                                                                                                                                                                                                                                                                                                                                                                                                                                                                                                                                                                                                                                                                                                                                                                                                                                                                                                                                                                                                                                                                                                                                                                                                                                                                                                                                                                                                                                                                                                                                                                                                                                                                                                                                                                                                                                                                |                        |
| BORE HOLE                                         | SEAL                                                                            | sacks                | s/                                             |                                                                                                                                                                                                                                                                                                                                                                                                                                                                                                                                                                                                                                                                                                                                                                                                                                                                                                                                                                                                                                                                                                                                                                                                                                                                                                                                                                                                                                                                                                                                                                                                                                                                                                                                                                                                                                                                                                                                                                                                                                                                                                                                |                        |
| Dia From To                                       | Material         From         To           Bentonite Chips         0         40 | Amt 1bs              | ┧                                              |                                                                                                                                                                                                                                                                                                                                                                                                                                                                                                                                                                                                                                                                                                                                                                                                                                                                                                                                                                                                                                                                                                                                                                                                                                                                                                                                                                                                                                                                                                                                                                                                                                                                                                                                                                                                                                                                                                                                                                                                                                                                                                                                |                        |
| 10 0 40<br>6 40 88.5                              | Calculate                                                                       |                      | ┦                                              |                                                                                                                                                                                                                                                                                                                                                                                                                                                                                                                                                                                                                                                                                                                                                                                                                                                                                                                                                                                                                                                                                                                                                                                                                                                                                                                                                                                                                                                                                                                                                                                                                                                                                                                                                                                                                                                                                                                                                                                                                                                                                                                                |                        |
| 0 10 0012                                         |                                                                                 |                      | 1 WELL                                         | LOC                                                                                                                                                                                                                                                                                                                                                                                                                                                                                                                                                                                                                                                                                                                                                                                                                                                                                                                                                                                                                                                                                                                                                                                                                                                                                                                                                                                                                                                                                                                                                                                                                                                                                                                                                                                                                                                                                                                                                                                                                                                                                                                            |                        |
|                                                   | Calculate                                                                       |                      | (11) WELL                                      | Oround Elevation 137.36                                                                                                                                                                                                                                                                                                                                                                                                                                                                                                                                                                                                                                                                                                                                                                                                                                                                                                                                                                                                                                                                                                                                                                                                                                                                                                                                                                                                                                                                                                                                                                                                                                                                                                                                                                                                                                                                                                                                                                                                                                                                                                        |                        |
|                                                   | B C D E Other: POURED                                                           |                      | ·                                              | Material                                                                                                                                                                                                                                                                                                                                                                                                                                                                                                                                                                                                                                                                                                                                                                                                                                                                                                                                                                                                                                                                                                                                                                                                                                                                                                                                                                                                                                                                                                                                                                                                                                                                                                                                                                                                                                                                                                                                                                                                                                                                                                                       | From To                |
|                                                   | _ ft. to ft. Material                                                           |                      | Topsoil<br>Clay Brown                          |                                                                                                                                                                                                                                                                                                                                                                                                                                                                                                                                                                                                                                                                                                                                                                                                                                                                                                                                                                                                                                                                                                                                                                                                                                                                                                                                                                                                                                                                                                                                                                                                                                                                                                                                                                                                                                                                                                                                                                                                                                                                                                                                | 0 2 30                 |
|                                                   | to ft. Material                                                                 | Size                 | Clay Grey                                      |                                                                                                                                                                                                                                                                                                                                                                                                                                                                                                                                                                                                                                                                                                                                                                                                                                                                                                                                                                                                                                                                                                                                                                                                                                                                                                                                                                                                                                                                                                                                                                                                                                                                                                                                                                                                                                                                                                                                                                                                                                                                                                                                | 30 55                  |
| Explosives used: Ty Seal Placement Begin Date 3/  |                                                                                 |                      | Sand Black Heav                                | ving                                                                                                                                                                                                                                                                                                                                                                                                                                                                                                                                                                                                                                                                                                                                                                                                                                                                                                                                                                                                                                                                                                                                                                                                                                                                                                                                                                                                                                                                                                                                                                                                                                                                                                                                                                                                                                                                                                                                                                                                                                                                                                                           | 55 60                  |
|                                                   |                                                                                 | 00                   | Clay Grey Silty                                |                                                                                                                                                                                                                                                                                                                                                                                                                                                                                                                                                                                                                                                                                                                                                                                                                                                                                                                                                                                                                                                                                                                                                                                                                                                                                                                                                                                                                                                                                                                                                                                                                                                                                                                                                                                                                                                                                                                                                                                                                                                                                                                                | 60 75                  |
| '                                                 | SING UNHYDRATED BENTO                                                           | ONITE                | Gravel Med                                     | Arr                                                                                                                                                                                                                                                                                                                                                                                                                                                                                                                                                                                                                                                                                                                                                                                                                                                                                                                                                                                                                                                                                                                                                                                                                                                                                                                                                                                                                                                                                                                                                                                                                                                                                                                                                                                                                                                                                                                                                                                                                                                                                                                            | 75 78<br>78 80         |
| Proposed Amount                                   | Actual Amount                                                                   |                      | Clay Brown San<br>Gravel Med                   | <u>dy</u>                                                                                                                                                                                                                                                                                                                                                                                                                                                                                                                                                                                                                                                                                                                                                                                                                                                                                                                                                                                                                                                                                                                                                                                                                                                                                                                                                                                                                                                                                                                                                                                                                                                                                                                                                                                                                                                                                                                                                                                                                                                                                                                      | 80 88                  |
| (6) CASING/LINER                                  | Mat.                                                                            | Shoe                 | Clay Grey                                      |                                                                                                                                                                                                                                                                                                                                                                                                                                                                                                                                                                                                                                                                                                                                                                                                                                                                                                                                                                                                                                                                                                                                                                                                                                                                                                                                                                                                                                                                                                                                                                                                                                                                                                                                                                                                                                                                                                                                                                                                                                                                                                                                | 88 88.5                |
| C/L Dia + From                                    | To Gauge Type Wld Thrd                                                          | Shoe Location        | .                                              |                                                                                                                                                                                                                                                                                                                                                                                                                                                                                                                                                                                                                                                                                                                                                                                                                                                                                                                                                                                                                                                                                                                                                                                                                                                                                                                                                                                                                                                                                                                                                                                                                                                                                                                                                                                                                                                                                                                                                                                                                                                                                                                                |                        |
| C 6 X 1.5                                         | 80.5 <b>0.25</b> ST X ST X                                                      | IN. 80.5             | <b>Ⅱ</b> ───                                   |                                                                                                                                                                                                                                                                                                                                                                                                                                                                                                                                                                                                                                                                                                                                                                                                                                                                                                                                                                                                                                                                                                                                                                                                                                                                                                                                                                                                                                                                                                                                                                                                                                                                                                                                                                                                                                                                                                                                                                                                                                                                                                                                |                        |
| L 5 69.5                                          | 83.5 0.188 ST X                                                                 | OTH. 88.5            | 1                                              |                                                                                                                                                                                                                                                                                                                                                                                                                                                                                                                                                                                                                                                                                                                                                                                                                                                                                                                                                                                                                                                                                                                                                                                                                                                                                                                                                                                                                                                                                                                                                                                                                                                                                                                                                                                                                                                                                                                                                                                                                                                                                                                                |                        |
|                                                   |                                                                                 |                      | -                                              |                                                                                                                                                                                                                                                                                                                                                                                                                                                                                                                                                                                                                                                                                                                                                                                                                                                                                                                                                                                                                                                                                                                                                                                                                                                                                                                                                                                                                                                                                                                                                                                                                                                                                                                                                                                                                                                                                                                                                                                                                                                                                                                                |                        |
|                                                   |                                                                                 |                      | 1                                              |                                                                                                                                                                                                                                                                                                                                                                                                                                                                                                                                                                                                                                                                                                                                                                                                                                                                                                                                                                                                                                                                                                                                                                                                                                                                                                                                                                                                                                                                                                                                                                                                                                                                                                                                                                                                                                                                                                                                                                                                                                                                                                                                |                        |
|                                                   |                                                                                 |                      | 1                                              |                                                                                                                                                                                                                                                                                                                                                                                                                                                                                                                                                                                                                                                                                                                                                                                                                                                                                                                                                                                                                                                                                                                                                                                                                                                                                                                                                                                                                                                                                                                                                                                                                                                                                                                                                                                                                                                                                                                                                                                                                                                                                                                                |                        |
| Temp casing X Yes Dia 10                          |                                                                                 | 5                    |                                                |                                                                                                                                                                                                                                                                                                                                                                                                                                                                                                                                                                                                                                                                                                                                                                                                                                                                                                                                                                                                                                                                                                                                                                                                                                                                                                                                                                                                                                                                                                                                                                                                                                                                                                                                                                                                                                                                                                                                                                                                                                                                                                                                |                        |
| 7) PERFORATIONS/SC                                |                                                                                 |                      |                                                |                                                                                                                                                                                                                                                                                                                                                                                                                                                                                                                                                                                                                                                                                                                                                                                                                                                                                                                                                                                                                                                                                                                                                                                                                                                                                                                                                                                                                                                                                                                                                                                                                                                                                                                                                                                                                                                                                                                                                                                                                                                                                                                                |                        |
| Perforations N<br>Screens Type                    | '                                                                               | less Steel           | Construction<br>Begin Date 3/                  | /3/2025 Begin Time 12 00                                                                                                                                                                                                                                                                                                                                                                                                                                                                                                                                                                                                                                                                                                                                                                                                                                                                                                                                                                                                                                                                                                                                                                                                                                                                                                                                                                                                                                                                                                                                                                                                                                                                                                                                                                                                                                                                                                                                                                                                                                                                                                       | End Date 3/5/2025      |
| Perf/ Casing/ Screen                              |                                                                                 | # of Tele/           | Begin Date 3/                                  | 13/2025 Begin Time   12   100                                                                                                                                                                                                                                                                                                                                                                                                                                                                                                                                                                                                                                                                                                                                                                                                                                                                                                                                                                                                                                                                                                                                                                                                                                                                                                                                                                                                                                                                                                                                                                                                                                                                                                                                                                                                                                                                                                                                                                                                                                                                                                  | 2/3/2023               |
|                                                   |                                                                                 | slots Pipe size      | -l ` ´                                         | Vater Well Constructor Certification                                                                                                                                                                                                                                                                                                                                                                                                                                                                                                                                                                                                                                                                                                                                                                                                                                                                                                                                                                                                                                                                                                                                                                                                                                                                                                                                                                                                                                                                                                                                                                                                                                                                                                                                                                                                                                                                                                                                                                                                                                                                                           | 1 1 1                  |
| Screen Liner 5                                    | 83.5 88.5 .02 3                                                                 | 10000 Telescope      |                                                | the work I performed on the construction<br>of this well is in compliance with Or                                                                                                                                                                                                                                                                                                                                                                                                                                                                                                                                                                                                                                                                                                                                                                                                                                                                                                                                                                                                                                                                                                                                                                                                                                                                                                                                                                                                                                                                                                                                                                                                                                                                                                                                                                                                                                                                                                                                                                                                                                              |                        |
|                                                   |                                                                                 |                      |                                                | standards. Materials used and information                                                                                                                                                                                                                                                                                                                                                                                                                                                                                                                                                                                                                                                                                                                                                                                                                                                                                                                                                                                                                                                                                                                                                                                                                                                                                                                                                                                                                                                                                                                                                                                                                                                                                                                                                                                                                                                                                                                                                                                                                                                                                      |                        |
|                                                   |                                                                                 |                      |                                                | knowledge and belief.                                                                                                                                                                                                                                                                                                                                                                                                                                                                                                                                                                                                                                                                                                                                                                                                                                                                                                                                                                                                                                                                                                                                                                                                                                                                                                                                                                                                                                                                                                                                                                                                                                                                                                                                                                                                                                                                                                                                                                                                                                                                                                          | •                      |
|                                                   |                                                                                 |                      | License Numb                                   | per 2090 Date 3/6/2                                                                                                                                                                                                                                                                                                                                                                                                                                                                                                                                                                                                                                                                                                                                                                                                                                                                                                                                                                                                                                                                                                                                                                                                                                                                                                                                                                                                                                                                                                                                                                                                                                                                                                                                                                                                                                                                                                                                                                                                                                                                                                            | 2025                   |
| 8) WELL TESTS: Minim                              | ım testing time is 1 hour                                                       |                      | Signad                                         |                                                                                                                                                                                                                                                                                                                                                                                                                                                                                                                                                                                                                                                                                                                                                                                                                                                                                                                                                                                                                                                                                                                                                                                                                                                                                                                                                                                                                                                                                                                                                                                                                                                                                                                                                                                                                                                                                                                                                                                                                                                                                                                                |                        |
|                                                   | Yield Drill Stem/                                                               | Duration             | Signed JAC                                     | CK BOLLER (E-filed)                                                                                                                                                                                                                                                                                                                                                                                                                                                                                                                                                                                                                                                                                                                                                                                                                                                                                                                                                                                                                                                                                                                                                                                                                                                                                                                                                                                                                                                                                                                                                                                                                                                                                                                                                                                                                                                                                                                                                                                                                                                                                                            |                        |
| Type of Test                                      | (gal/min ) Drawdown Pump Depth                                                  | (hr)                 | (bonded) Wat                                   | ter Well Constructor Certification                                                                                                                                                                                                                                                                                                                                                                                                                                                                                                                                                                                                                                                                                                                                                                                                                                                                                                                                                                                                                                                                                                                                                                                                                                                                                                                                                                                                                                                                                                                                                                                                                                                                                                                                                                                                                                                                                                                                                                                                                                                                                             |                        |
| Air                                               | 25 80                                                                           | 1                    |                                                | onsibility for the construction, deepening,                                                                                                                                                                                                                                                                                                                                                                                                                                                                                                                                                                                                                                                                                                                                                                                                                                                                                                                                                                                                                                                                                                                                                                                                                                                                                                                                                                                                                                                                                                                                                                                                                                                                                                                                                                                                                                                                                                                                                                                                                                                                                    |                        |
|                                                   |                                                                                 |                      |                                                | ed on this well during the construction dates                                                                                                                                                                                                                                                                                                                                                                                                                                                                                                                                                                                                                                                                                                                                                                                                                                                                                                                                                                                                                                                                                                                                                                                                                                                                                                                                                                                                                                                                                                                                                                                                                                                                                                                                                                                                                                                                                                                                                                                                                                                                                  |                        |
| _                                                 | , , . $\square$ 5                                                               |                      |                                                | ring this time is in compliance with Ontandards. This report is true to the best of n                                                                                                                                                                                                                                                                                                                                                                                                                                                                                                                                                                                                                                                                                                                                                                                                                                                                                                                                                                                                                                                                                                                                                                                                                                                                                                                                                                                                                                                                                                                                                                                                                                                                                                                                                                                                                                                                                                                                                                                                                                          |                        |
| · <del>· · · · · · · · · · · · · · · · · · </del> | Lab analysis Yes By                                                             | 75                   | · [                                            |                                                                                                                                                                                                                                                                                                                                                                                                                                                                                                                                                                                                                                                                                                                                                                                                                                                                                                                                                                                                                                                                                                                                                                                                                                                                                                                                                                                                                                                                                                                                                                                                                                                                                                                                                                                                                                                                                                                                                                                                                                                                                                                                |                        |
| Water quality concerns?<br>From To                | Yes (describe below) TDS amount 1<br>Description Amo                            | 75 ppm<br>ount Units | License Numb                                   | Date 3/6/202                                                                                                                                                                                                                                                                                                                                                                                                                                                                                                                                                                                                                                                                                                                                                                                                                                                                                                                                                                                                                                                                                                                                                                                                                                                                                                                                                                                                                                                                                                                                                                                                                                                                                                                                                                                                                                                                                                                                                                                                                                                                                                                   | 25                     |
|                                                   |                                                                                 |                      | Signed EUC                                     | GENE MACK (E-filed)                                                                                                                                                                                                                                                                                                                                                                                                                                                                                                                                                                                                                                                                                                                                                                                                                                                                                                                                                                                                                                                                                                                                                                                                                                                                                                                                                                                                                                                                                                                                                                                                                                                                                                                                                                                                                                                                                                                                                                                                                                                                                                            |                        |
|                                                   |                                                                                 |                      | Drilling Comp                                  | pany: Mack Drilling Company Inc                                                                                                                                                                                                                                                                                                                                                                                                                                                                                                                                                                                                                                                                                                                                                                                                                                                                                                                                                                                                                                                                                                                                                                                                                                                                                                                                                                                                                                                                                                                                                                                                                                                                                                                                                                                                                                                                                                                                                                                                                                                                                                |                        |
|                                                   |                                                                                 |                      | <u> </u>                                       |                                                                                                                                                                                                                                                                                                                                                                                                                                                                                                                                                                                                                                                                                                                                                                                                                                                                                                                                                                                                                                                                                                                                                                                                                                                                                                                                                                                                                                                                                                                                                                                                                                                                                                                                                                                                                                                                                                                                                                                                                                                                                                                                |                        |